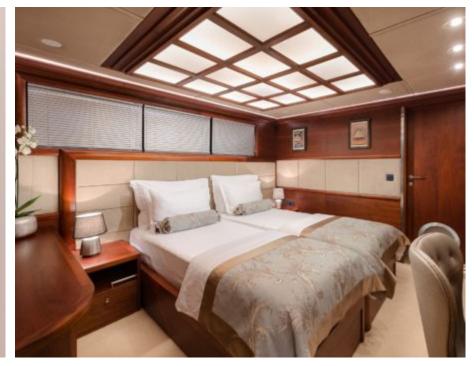

#### S/Y LADY GITA













Tender





Ş









### **EXTERIOR DESIGN**







































































































## INTERIOR DESIGN













































































# GALLERY LIFESTYLE





**Features** 



















Features









#### Specifications



Summer low rate per week 70 000 €



Summer high rate per week

80 500 €



Winter low rate per week 61 600 €



Winter high rate per week

68 600 €



Builder

Odisej d.o.o



Year built

2019



Length

49.3 m



**Guests Cruising** 

12



**Cabins** 

6

Winter Cruising Area(s)

East Mediterranean, Northern Europe & The Baltics, West Mediterranean

Summer Cruising Area(s)

Corsica - Sardinia, East Mediterranean, French Riviera, Greece, Italy & Sicily, Northern Europe & The Baltics, Spain & Balearics, Turkey, West Mediterranean

Crew

Max speed 12 knots

Cruising speed 10 knots

Fuel consumption

60 Litres/Hr

Type of cabins 6 (4 x Double, 2 x Convertible)