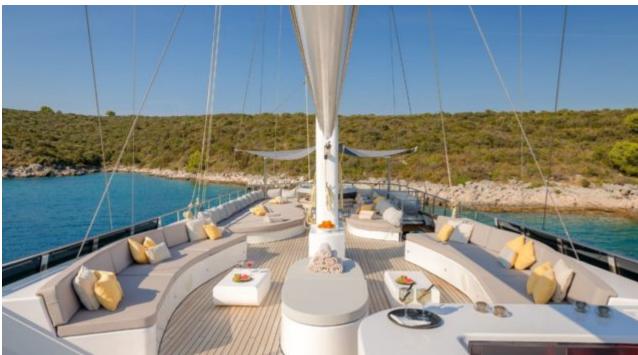

#### S/Y LADY GITA













Tender





Ş









### **EXTERIOR DESIGN**







































































































## INTERIOR DESIGN













































































# GALLERY LIFESTYLE





**Features** 



















Features









#### Specifications



Summer low rate per week 70 000 €



Summer high rate per week

80 500 €



Winter low rate per week 61 600 €



Winter high rate per week

68 600 €



Builder

Odisej d.o.o



Year built

2019



Length

49.3 m



**Guests Cruising** 

12



**Cabins** 

6

Winter Cruising Area(s)

East Mediterranean, Northern Europe & The Baltics, West Mediterranean

Summer Cruising Area(s)

Corsica - Sardinia, East Mediterranean, French Riviera, Greece, Italy & Sicily, Northern Europe & The Baltics, Spain & Balearics, Turkey, West Mediterranean

Crew

Max speed 12 knots

Cruising speed