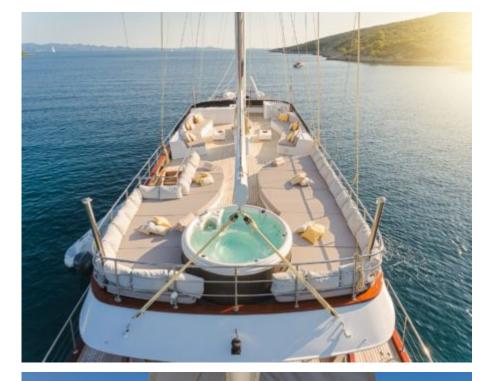

#### S/Y LADY GITA













Tender





Ş









### **EXTERIOR DESIGN**







































































































## INTERIOR DESIGN













































































# GALLERY LIFESTYLE





**Features** 



















Features









#### Specifications



Summer low rate per week 70 000 €



Summer high rate per week

80 500 €



Winter low rate per week 61 600 €



Winter high rate per week

68 600 €



Builder

Odisej d.o.o



Year built

2019



Length

49.3 m



**Guests Cruising** 

12



**Cabins** 

6

Winter Cruising Area(s)

East Mediterranean, Northern Europe & The Baltics, West Mediterranean

Summer Cruising Area(s)

Corsica - Sardinia, East Mediterranean, French Riviera, Greece, Italy & Sicily, Northern Eur