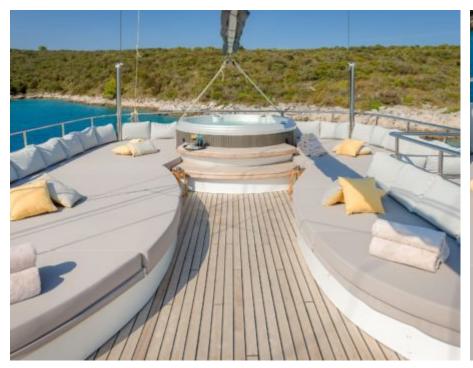

#### S/Y LADY GITA













Tender





Ş









### **EXTERIOR DESIGN**







































































































## INTERIOR DESIGN













































































# GALLERY LIFESTYLE





**Features** 



















Features









#### Specifications



Summer low rate per week 70 000 €



Summer high rate per week

80 500 €



Winter low rate per week 61 600 €



Winter high rate per week

68 600 €



Builder

Odisej d.o.o



Year built

2019



Length

49.3 m



**Guests Cruising** 

12



**Cabins** 

6

Winter Cruising Area(s)

East Mediterranean, Northern Europe & The Baltics, West Mediterranean

Summer Cruising Area(s)

Corsica - Sardinia, East Mediterranean, French Riviera, Greece, Italy & Sicily, Northern Europe & The Baltics, Spain & Balearics, Turkey, West Mediterranean

Crew

Max speed 12 knots

Cru