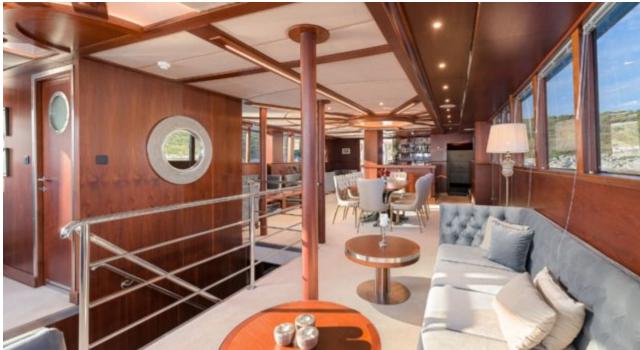

#### S/Y LADY GITA













Tender





Ş









### **EXTERIOR DESIGN**







































































































## INTERIOR DESIGN













































































# GALLERY LIFESTYLE





**Features** 



















Features









#### Specifications



Summer low rate per week 70 000 €



Summer high rate per week

80 500 €



Winter low rate per week 61 600 €



Winter high rate per week

68 600 €



Builder

Odisej d.o.o



Year built

2019



Length

49.3 m



**Guests Cruising** 

12



**Cabins** 

6

Winter Cruising Area(s)

East Mediterranean, Northern Europe & The Baltics, West Mediterranean

Summer Cruising Area(s)

Corsica - Sardinia, East Mediterranean, French Riviera, Greece, Italy & Sicily, Northern Europe & The Baltics, Spain & Balearics, Turkey, West Mediterranean

Crew

Max speed 12 knots

Cruising speed 10 knots

Fuel consumption

60 Litres/Hr

Type of cabi