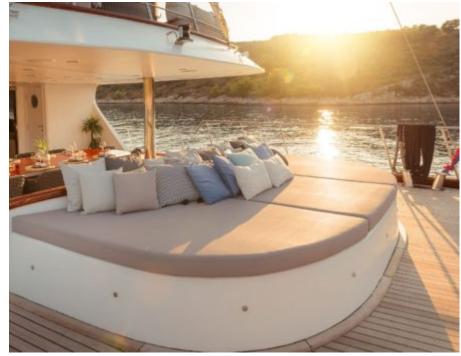

#### S/Y LADY GITA













Tender





Ş









### **EXTERIOR DESIGN**







































































































## INTERIOR DESIGN













































































# GALLERY LIFESTYLE





**Features** 



















Features









#### Specifications



Summer low rate per week 70 000 €



Summer high rate per week

80 500 €



Winter low rate per week 61 600 €



Winter high rate per week

68 600 €



Builder

Odisej d.o.o



Year built

2019



Length

49.3 m



**Guests Cruising** 

12



**Cabins** 

6

Winter Cruising Area(s)

East Mediterranean, Northern Europe & The Baltics, West Mediterranean

Summer Cruising Area(s)

Corsica - Sardinia, East Mediterranean, French Riviera, Greece, Italy & Sicily, Northern Europe & The Baltics, Spain & Balearics, Turkey, West Mediterranean

Crew