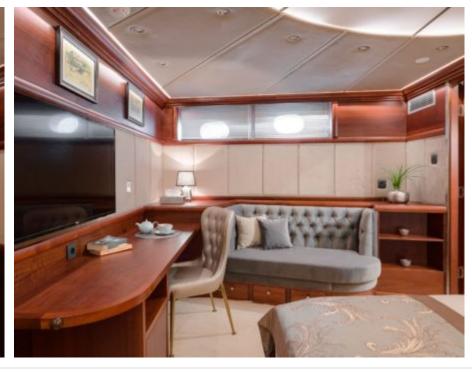

#### S/Y LADY GITA













Tender





Ş









### **EXTERIOR DESIGN**







































































































## INTERIOR DESIGN













































































# GALLERY LIFESTYLE





**Features** 



















Features









#### Specifications



Summer low rate per week 70 000 €



Summer high rate per week

80 500 €



Winter low rate per week 61 600 €



Winter high rate per week

68 600 €



Builder

Odisej d.o.o



Year built

2019



Length

49.3 m



**Guests Cruising** 

12



**Cabins** 

6

Winter Cruising Area(s)

East Mediterranean, Northern Europe & The Baltics, West Mediterranean

Summer Cruising Area(s)

Corsica - Sardinia, East Mediterranean, French Riviera, Greece, Italy & Sicily, Northern Europe & The Baltics, Spain & Balearics, Turkey, West Mediterranean

Crew

Max speed 12 knots

Cruising speed 10 knots

Fuel consumption

60 Litres/Hr

Type of cabins 6 (4 x Double, 2 x Convertible)