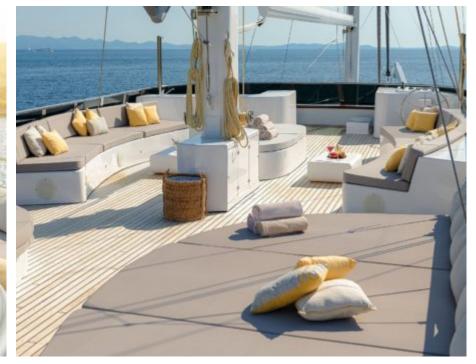

#### S/Y LADY GITA













Tender





Ş









### **EXTERIOR DESIGN**







































































































## INTERIOR DESIGN













































































# GALLERY LIFESTYLE





**Features** 



















Features









#### Specifications



Summer low rate per week 70 000 €



Summer high rate per week

80 500 €



Winter low rate per week 61 600 €



Winter high rate per week

68 600 €



Builder

Odisej d.o.o



Year built

2019



Length

49.3 m



**Guests Cruising** 

12



**Cabins** 

6

Winter Cruising Area(s)

East Mediterranean, Northern Europe & The Baltics, West Mediterranean

Summer Cruising Area(s)

Corsica - Sardinia, East Mediterranean, French Riviera, Greece, Italy & Sicily, Northern Europe & The Baltics, Spain & Balearics, Turkey, West Mediterranean

Crew

Max speed 12 knots

Cruising