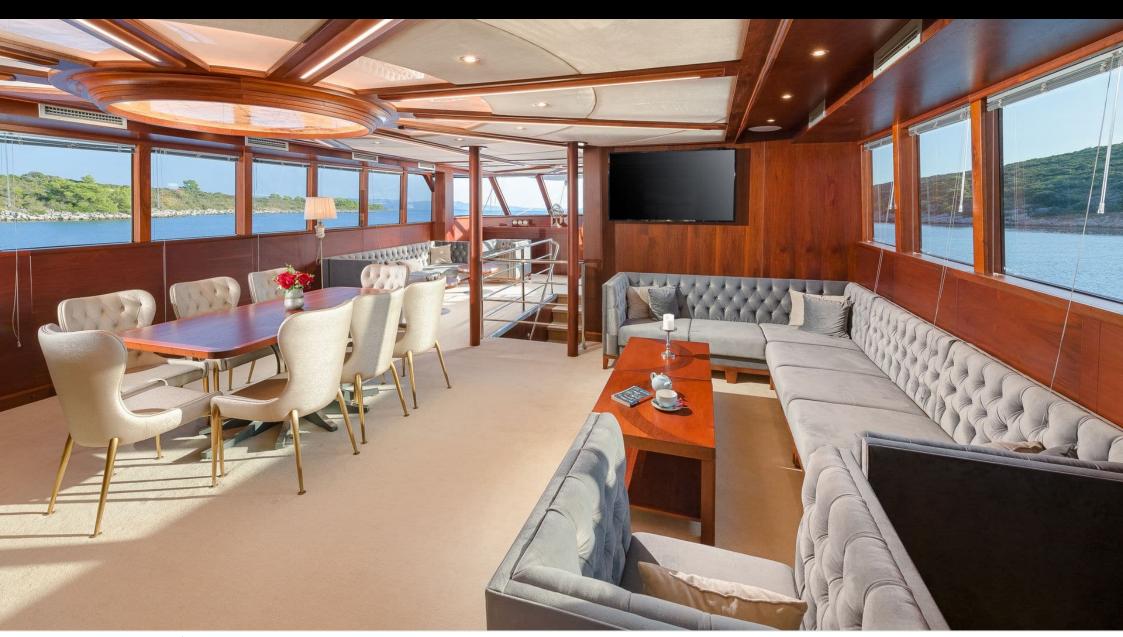

#### S/Y LADY GITA













Tender





Ş









### **EXTERIOR DESIGN**







































































































## INTERIOR DESIGN













































































# GALLERY LIFESTYLE





**Features** 



















Features









#### Specifications



Summer low rate per week 70 000 €



Summer high rate per week

80 500 €



Winter low rate per week 61 600 €



Winter high rate per week

68 600 €



Builder

Odisej d.o.o



Year built

2019



Length

49.3 m



**Guests Cruising** 

12



**Cabins** 

6

Winter Cruising Area(s)

East Mediterranean, Northern Europe & The Baltics, West Mediterranean

Summer Cruising Area(s)

Corsica - Sardinia, East Mediterranean, French Riviera, Greece, Italy & Sicily, Northern Europe & The Baltics, Spain & Balearics, Turkey, West Mediterranean

Crew

Max speed 12 knots

Cruising speed 10 knots

Fuel consumption

60 Litres/Hr

Type