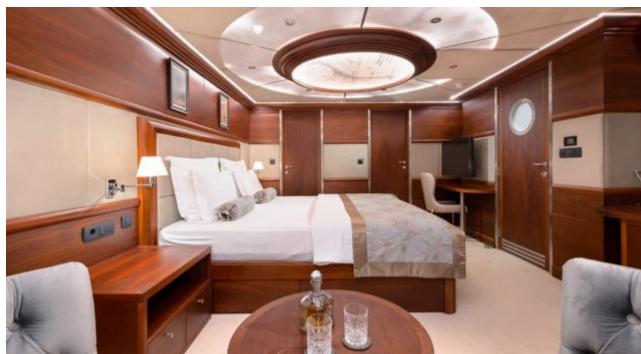

#### S/Y LADY GITA













Tender





Ş









### **EXTERIOR DESIGN**







































































































## INTERIOR DESIGN













































































# GALLERY LIFESTYLE





**Features** 



















Features









#### Specifications



Summer low rate per week 70 000 €



Summer high rate per week

80 500 €



Winter low rate per week 61 600 €



Winter high rate per week

68 600 €



Builder

Odisej d.o.o



Year built

2019



Length

49.3 m



**Guests Cruising** 

12



**Cabins** 

6

Winter Cruising Area(s)

East Mediterranean, Northern Europe & The Baltics, West Mediterranean

Summer Cruising Area(s)

Corsica - Sardinia, East Mediterranean, French Riviera, Greece, Italy & Sicily, Northern Europe & The Baltics, Spain & Balearics, Turkey, West Mediterranean

Crew

Max speed 12 knots

Cruising speed 10 knots

Fuel consumption

60 Litres/Hr

Type of cabins 6 (4 x Double,