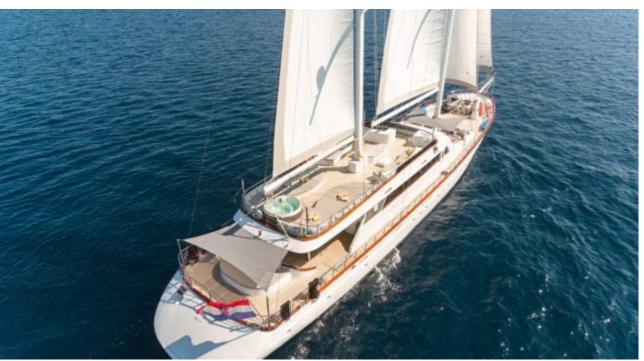

#### S/Y LADY GITA













Tender





Ş









### **EXTERIOR DESIGN**







































































































## INTERIOR DESIGN













































































# GALLERY LIFESTYLE





**Features** 



















Features









#### Specifications



Summer low rate per week 70 000 €



Summer high rate per week

80 500 €



Winter low rate per week 61 600 €



Winter high rate per week

68 600 €



Builder

Odisej d.o.o



Year built

2019



Length

49.3 m



**Guests Cruising** 

12



**Cabins** 

6

Winter Cruising Area(s)

East Mediterranean, Northern Europe & The Baltics, West Mediterranean

Summer Cruising Area(s)

Corsica - Sardinia, East Mediterranean, French Riviera, Greece, Italy & Sicily, Northern Europe & The Baltics, Spain & Balearics,