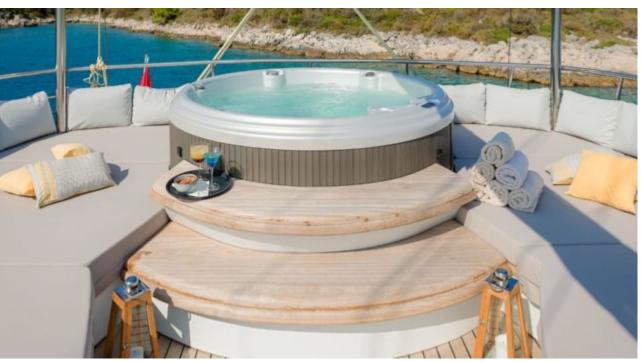

#### S/Y LADY GITA













Tender





Ş









### **EXTERIOR DESIGN**







































































































## INTERIOR DESIGN













































































# GALLERY LIFESTYLE





**Features** 



















Features









#### Specifications



Summer low rate per week 70 000 €



Summer high rate per week

80 500 €



Winter low rate per week 61 600 €



Winter high rate per week

68 600 €



Builder

Odisej d.o.o



Year built

2019



Length

49.3 m



**Guests Cruising** 

12



**Cabins** 

6

Winter Cruising Area(s)

East Mediterranean, Northern Europe & The Baltics, West Mediterranean

Summer Cruising Area(s)

Corsica - Sardinia, East Mediterranean, French Riviera, Greece, Italy & Sicily, Northern Europe & The Baltics, Spain & Balearics, Turkey, West Mediterranean

Crew

Max speed 12 knots

Cruis