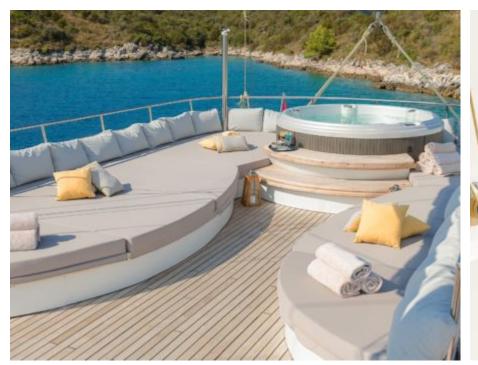

#### S/Y LADY GITA













Tender





Ş









### **EXTERIOR DESIGN**







































































































## INTERIOR DESIGN













































































# GALLERY LIFESTYLE





**Features** 



















Features









#### Specifications



Summer low rate per week 70 000 €



Summer high rate per week

80 500 €



Winter low rate per week 61 600 €



Winter high rate per week

68 600 €



Builder

Odisej d.o.o



Year built

2019



Length

49.3 m



**Guests Cruising** 

12



**Cabins** 

6

Winter Cruising Area(s)

East Mediterranean, Northern Europe & The Baltics, West Mediterranean

Summer Cruising Area(s)

Corsica - Sardinia, East Mediterranean, French Riviera, Greece, Italy & Sicily, Northern Europe & The Baltics, Spain & Balearics, Turkey, West Mediterranean

Crew

Max speed 12 knots

Cruising sp