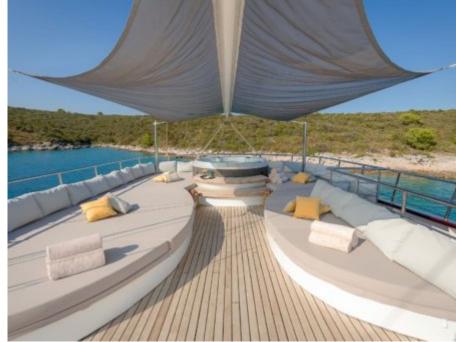

#### S/Y LADY GITA













Tender





Ş









### **EXTERIOR DESIGN**







































































































## INTERIOR DESIGN













































































# GALLERY LIFESTYLE





**Features** 



















Features









#### Specifications



Summer low rate per week 70 000 €



Summer high rate per week

80 500 €



Winter low rate per week 61 600 €



Winter high rate per week

68 600 €



Builder

Odisej d.o.o



Year built

2019



Length

49.3 m



**Guests Cruising** 

12



**Cabins** 

6

Winter Cruising Area(s)

East Mediterranean, Northern Europe & The Baltics, West Mediterranean

Summer Cruising Area(s)

Corsica - Sardinia, East Mediterranean, French Riviera, Greece, Italy & Sicily, Northern Europ