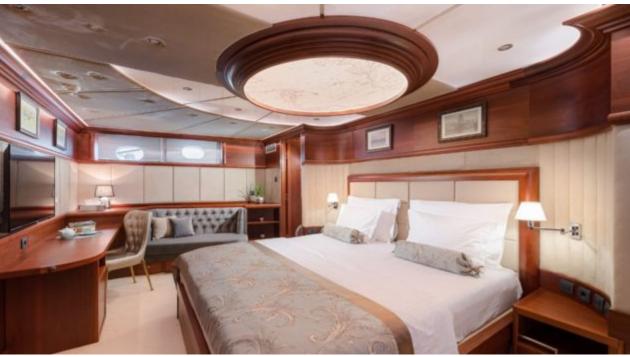

#### S/Y LADY GITA













Tender





Ş









### **EXTERIOR DESIGN**







































































































## INTERIOR DESIGN













































































# GALLERY LIFESTYLE





**Features** 



















Features









#### Specifications



Summer low rate per week 70 000 €



Summer high rate per week

80 500 €



Winter low rate per week 61 600 €



Winter high rate per week

68 600 €



Builder

Odisej d.o.o



Year built

2019



Length

49.3 m



**Guests Cruising** 

12



**Cabins** 

6

Winter Cruising Area(s)

East Mediterranean, Northern Europe & The Baltics, West Mediterranean

Summer Cruising Area(s)

Corsica - Sardinia, East Mediterranean, French Riviera, Greece, Italy & Sicily, Northern Europe & The Baltics, Spain & Balearics, Turkey, West Mediterranean

Crew

Max speed 12 knots

Cruising speed 10 knots

Fuel consumption

60 Litres/Hr

Type of cabins 6 (4 x Double, 2 x Convertible)