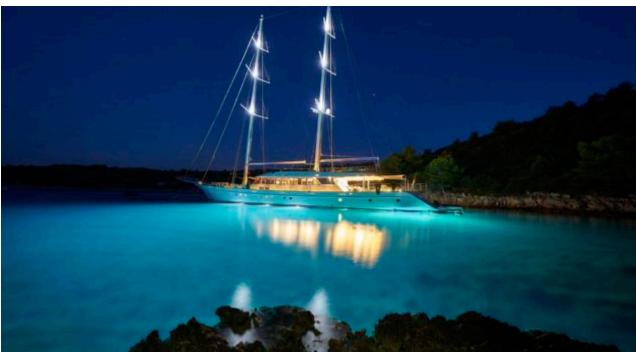

#### S/Y LADY GITA













Tender





Ş









### **EXTERIOR DESIGN**







































































































## INTERIOR DESIGN













































































# GALLERY LIFESTYLE





**Features** 



















Features









#### Specifications



Summer low rate per week 70 000 €



Summer high rate per week

80 500 €



Winter low rate per week 61 600 €



Winter high rate per week

68 600 €



Builder

Odisej d.o.o



Year built

2019



Length

49.3 m



**Guests Cruising** 

12



**Cabins** 

6

Winter Cruising Area(s)

East Mediterranean, Northern Europe & The Baltics, West Mediterranean

Summer Cruising Area(s)

Corsica - Sardinia, East Mediterranean, French Riviera, Greece, Italy & Sicily, Northern Europe & The Baltics, Spain & Balearics, Turkey, West Mediterranean

Crew

Max speed 12 knots

Cruising speed 10 knots

Fuel consu