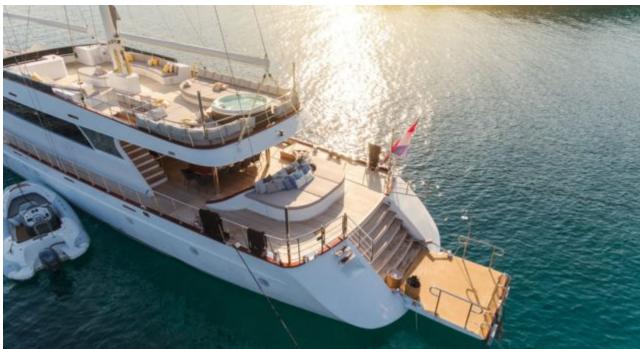

#### S/Y LADY GITA













Tender





Ş









### **EXTERIOR DESIGN**







































































































## INTERIOR DESIGN













































































# GALLERY LIFESTYLE





**Features** 



















Features









#### Specifications



Summer low rate per week 70 000 €



Summer high rate per week

80 500 €



Winter low rate per week 61 600 €



Winter high rate per week

68 600 €



Builder

Odisej d.o.o



Year built

2019



Length

49.3 m



**Guests Cruising** 

12



**Cabins** 

6

Winter Cruising Area(s)

East Mediterranean, Northern Europe & The Baltics, West Mediterranean

Summer Cruising Area(s)

Corsica - Sardinia, East Mediterranean, French Riviera, Greece, Italy & Sicily, Northern Europe & The Baltics, Spain & Balearics, Turkey, West Mediterranean

Crew

Max speed 12 knots

Cruising speed 10 knots

Fuel consumption

60 Litres/Hr

Type of cabins 6 (4 x Double, 2 x Convertible)