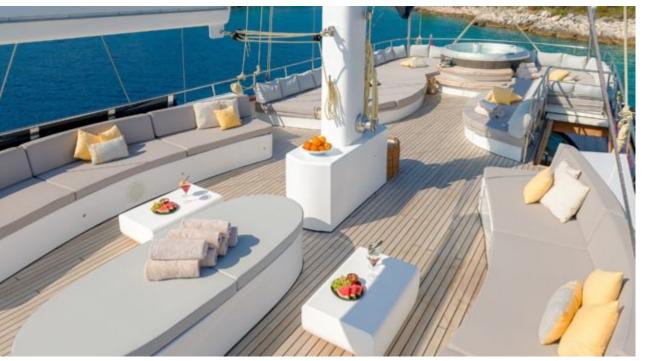

#### S/Y LADY GITA













Tender





Ş









### **EXTERIOR DESIGN**







































































































## INTERIOR DESIGN













































































# GALLERY LIFESTYLE





**Features** 



















Features









#### Specifications



Summer low rate per week 70 000 €



Summer high rate per week

80 500 €



Winter low rate per week 61 600 €



Winter high rate per week

68 600 €



Builder

Odisej d.o.o



Year built

2019



Length

49.3 m



**Guests Cruising** 

12



**Cabins** 

6

Winter Cruising Area(s)

East Mediterranean, Northern Europe & The Baltics, West Mediterranean

Summer Cruising Area(s)

Corsica - Sardinia, East Mediterranean, French Riviera, Greece, Italy & Sicily, Northern Europe & The Baltics, Spain & Balearics, Turkey, West Mediterranean

Crew

Max speed 12 knots

Cruising speed 10 knots

Fuel consumption

60 Litres/Hr

Type of cabins 6 (4 x Double, 2 x Convertible)