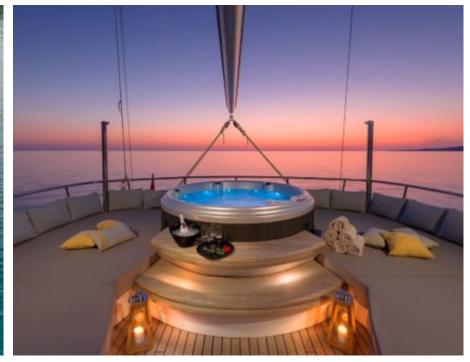

#### S/Y LADY GITA













Tender





Ş









### **EXTERIOR DESIGN**







































































































## INTERIOR DESIGN













































































# GALLERY LIFESTYLE





**Features** 



















Features









#### Specifications



Summer low rate per week 70 000 €



Summer high rate per week

80 500 €



Winter low rate per week 61 600 €



Winter high rate per week

68 600 €



Builder

Odisej d.o.o



Year built

2019



Length

49.3 m



**Guests Cruising** 

12



**Cabins** 

6

Winter Cruising Area(s)

East Mediterranean, Northern Europe & The Baltics, West Mediterranean

Summer Cruising Area(s)

Corsica - Sardinia, East Mediterranean, French Riviera, Greece, Italy & Sicily, Northern Europe & The Baltics, Spain & Balearics, Turkey, West Mediterranean

Crew

Max speed 12 knots

Cruising speed 10 knots

Fu