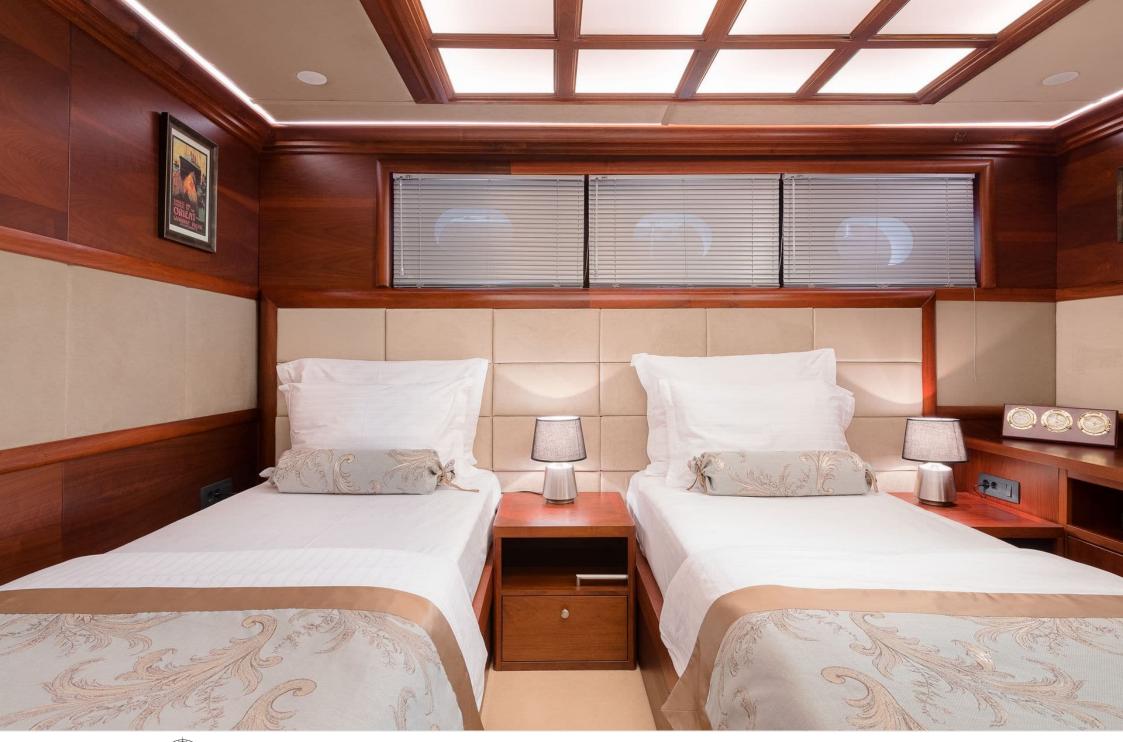

#### S/Y LADY GITA













Tender





Ş









### **EXTERIOR DESIGN**







































































































## INTERIOR DESIGN













































































# GALLERY LIFESTYLE





**Features** 



















Features









#### Specifications



Summer low rate per week 70 000 €



Summer high rate per week

80 500 €



Winter low rate per week 61 600 €



Winter high rate per week

68 600 €



Builder

Odisej d.o.o



Year built

2019



Length

49.3 m



**Guests Cruising** 

12



**Cabins** 

6

Winter Cruising Area(s)

East Mediterranean, Northern Europe & The Baltics, West Mediterranean

Summer Cruising Area(s)

Corsica - Sardinia, East Mediterranean, French Riviera, Greece, Italy & Sicily, Northern Europe & The Baltics, Spain & Balearics, Turkey, West Mediterranean

Crew

Max speed 12 knots

Cruising speed 10 knots

Fuel consumption

60 Litres/Hr

Type of cabins 6 (4 x Double, 2 x Convertible)