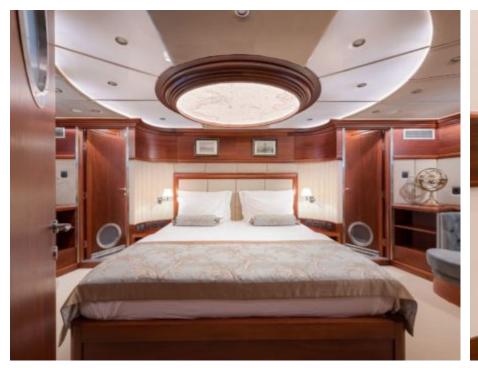

#### S/Y LADY GITA













Tender





Ş









### **EXTERIOR DESIGN**







































































































## INTERIOR DESIGN













































































# GALLERY LIFESTYLE





**Features** 



















Features









#### Specifications



Summer low rate per week 70 000 €



Summer high rate per week

80 500 €



Winter low rate per week 61 600 €



Winter high rate per week

68 600 €



Builder

Odisej d.o.o



Year built

2019



Length

49.3 m



**Guests Cruising** 

12



**Cabins** 

6

Winter Cruising Area(s)

East Mediterranean, Northern Europe & The Baltics, West Mediterranean

Summer Cruising Area(s)

Corsica - Sardinia, East Mediterranean, French Riviera, Greece, Italy & Sicily, Northern Europe & The Baltics, Spain & Balearics, Turkey, West Mediterranean

Crew

Max speed 12 knots

Cruising speed 10 knots

Fuel consumption

60 Litres/Hr

Type of cabins 6 (4 x Double, 2 x Convertible)