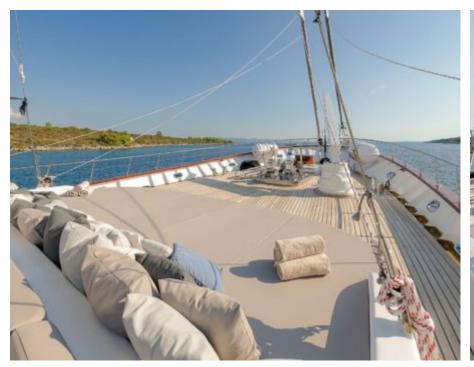

#### S/Y LADY GITA













Tender





Ş









### **EXTERIOR DESIGN**







































































































## INTERIOR DESIGN













































































# GALLERY LIFESTYLE





**Features** 



















Features









#### Specifications



Summer low rate per week 70 000 €



Summer high rate per week

80 500 €



Winter low rate per week 61 600 €



Winter high rate per week

68 600 €



Builder

Odisej d.o.o



Year built

2019



Length

49.3 m



**Guests Cruising** 

12



**Cabins** 

6

Winter Cruising Area(s)

East Mediterranean, Northern Europe & The Baltics, West Mediterranean

Summer Cruising Area(s)

Corsica - Sardinia, East Mediterranean, French Riviera, Greece, Italy & Sicily, Northern Europe & The Baltics, Spain & Balearics, Turkey, West Mediterranean

Crew

Max speed 12