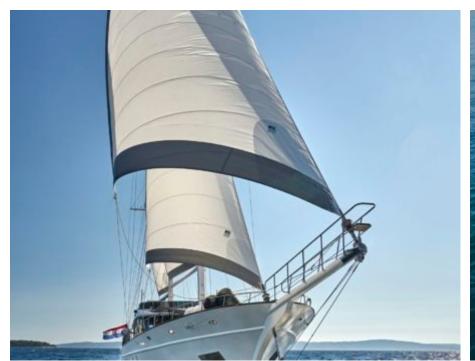

#### S/Y LADY GITA













Tender





Ş









### **EXTERIOR DESIGN**







































































































## INTERIOR DESIGN













































































# GALLERY LIFESTYLE





**Features** 



















Features









#### Specifications



Summer low rate per week 70 000 €



Summer high rate per week

80 500 €



Winter low rate per week 61 600 €



Winter high rate per week

68 600 €



Builder

Odisej d.o.o



Year built

2019



Length

49.3 m



**Guests Cruising** 

12



**Cabins** 

6

Winter Cruising Area(s)

East Mediterranean, Northern Europe & The Baltics, West Mediterranean

Summer Cruising Area(s)

Corsica - Sardinia, East Mediterranean, French Riviera, Greece, Italy & Sicily, Northern Europe & The Baltics, Spain & Balearics, Turkey, West Mediterranean