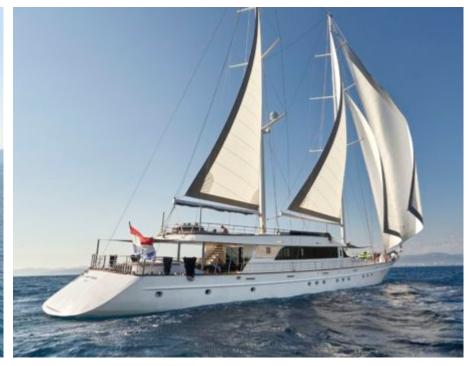

#### S/Y LADY GITA













Tender





Ş









### **EXTERIOR DESIGN**







































































































## INTERIOR DESIGN













































































# GALLERY LIFESTYLE





**Features** 



















Features









#### Specifications



Summer low rate per week 70 000 €



Summer high rate per week

80 500 €



Winter low rate per week 61 600 €



Winter high rate per week

68 600 €



Builder

Odisej d.o.o



Year built

2019



Length

49.3 m



**Guests Cruising** 

12



**Cabins** 

6

Winter Cruising Area(s)

East Mediterranean, Northern Europe & The Baltics, West Mediterranean

Summer Cruising Area(s)

Corsica - Sardinia, East Mediterranean, French Riviera, Greece, Italy & Sicily, Northern Europe & The Baltics, Spain & Balearics, Tur