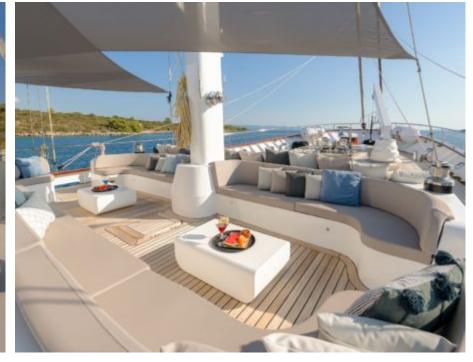

#### S/Y LADY GITA













Tender





Ş









### **EXTERIOR DESIGN**







































































































## INTERIOR DESIGN













































































# GALLERY LIFESTYLE





**Features** 



















Features









#### Specifications



Summer low rate per week 70 000 €



Summer high rate per week

80 500 €



Winter low rate per week 61 600 €



Winter high rate per week

68 600 €



Builder

Odisej d.o.o



Year built

2019



Length

49.3 m



**Guests Cruising** 

12



**Cabins** 

6

Winter Cruising Area(s)

East Mediterranean, Northern Europe & The Baltics, West Mediterranean

Summer Cruising Area(s)

Corsica - Sardinia, East Mediterranean, French Riviera, Greece, Italy & Sicily, Northern Europe & The Baltics, Spain & Balearics, Turkey, West Mediterranean

Crew

Max speed