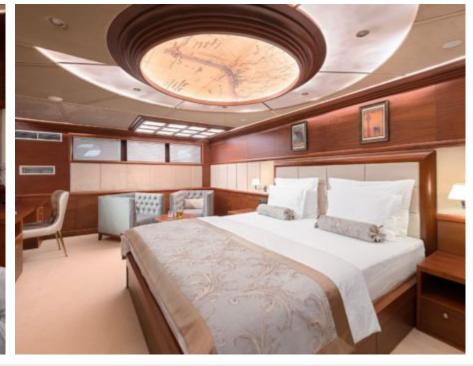

#### S/Y LADY GITA













Tender





Ş









### **EXTERIOR DESIGN**







































































































## INTERIOR DESIGN













































































# GALLERY LIFESTYLE





**Features** 



















Features









#### Specifications



Summer low rate per week 70 000 €



Summer high rate per week

80 500 €



Winter low rate per week 61 600 €



Winter high rate per week

68 600 €



Builder

Odisej d.o.o



Year built

2019



Length

49.3 m



**Guests Cruising** 

12



**Cabins** 

6

Winter Cruising Area(s)

East Mediterranean, Northern Europe & The Baltics, West Mediterranean

Summer Cruising Area(s)

Corsica - Sardinia, East Mediterranean, French Riviera, Greece, Italy & Sicily, Northern Europe & The Baltics, Spain & Balearics, Turkey, West Mediterranean

Crew

Max speed 12 knots

Cruising speed 10 knots

Fuel consumption

60 Litres/Hr

Type of cabins 6 (4 x Double, 2