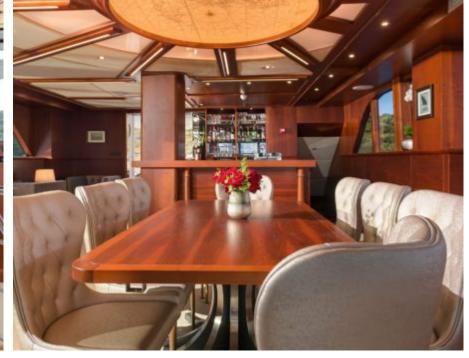

#### S/Y LADY GITA













Tender





Ş









### **EXTERIOR DESIGN**







































































































## INTERIOR DESIGN













































































# GALLERY LIFESTYLE





**Features** 



















Features









#### Specifications



Summer low rate per week 70 000 €



Summer high rate per week

80 500 €



Winter low rate per week 61 600 €



Winter high rate per week

68 600 €



Builder

Odisej d.o.o



Year built

2019



Length

49.3 m



**Guests Cruising** 

12



**Cabins** 

6

Winter Cruising Area(s)

East Mediterranean, Northern Europe & The Baltics, West Mediterranean

Summer Cruising Area(s)

Corsica - Sardinia, East Mediterranean, French Riviera, Greece, Italy & Sicily, Northern Europe & The Baltics, Spain & Balearics, Turkey, West Mediterranean

Crew

Max speed 12 knots

Cruising speed 10 knots

Fuel consumption

60 Litres/Hr

Type of cabins 6 (4 x Do