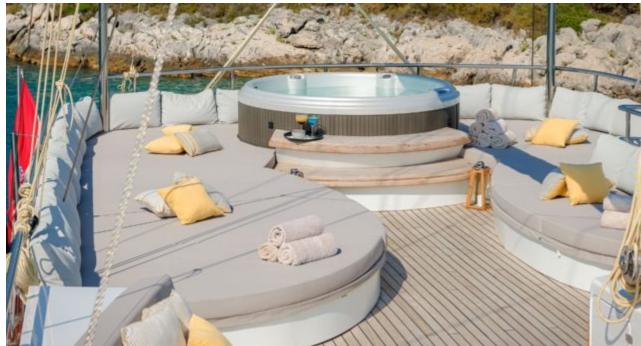

#### S/Y LADY GITA













Tender





Ş









### **EXTERIOR DESIGN**







































































































## INTERIOR DESIGN













































































# GALLERY LIFESTYLE





**Features** 



















Features









#### Specifications



Summer low rate per week 70 000 €



Summer high rate per week

80 500 €



Winter low rate per week 61 600 €



Winter high rate per week

68 600 €



Builder

Odisej d.o.o



Year built

2019



Length

49.3 m



**Guests Cruising** 

12



**Cabins** 

6

Winter Cruising Area(s)

East Mediterranean, Northern Europe & The Baltics, West Mediterranean

Summer Cruising Area(s)

Corsica - Sardinia, East Mediterranean, French Riviera, Greece, Italy & Sicily, Northern Europe & The Baltics, Spain & Balearics, Turkey, West Mediterranean

Crew

Max speed 12 knot