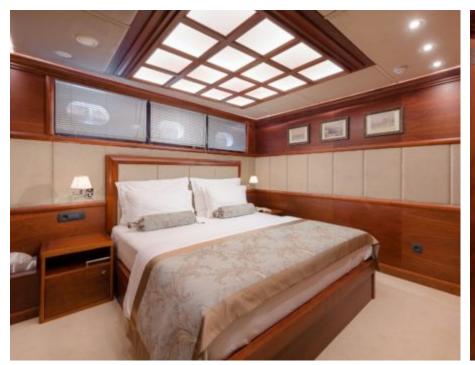

#### S/Y LADY GITA













Tender





Ş









### **EXTERIOR DESIGN**







































































































## INTERIOR DESIGN













































































# GALLERY LIFESTYLE





**Features** 



















Features









#### Specifications



Summer low rate per week 70 000 €



Summer high rate per week

80 500 €



Winter low rate per week 61 600 €



Winter high rate per week

68 600 €



Builder

Odisej d.o.o



Year built

2019



Length

49.3 m



**Guests Cruising** 

12



**Cabins** 

6

Winter Cruising Area(s)

East Mediterranean, Northern Europe & The Baltics, West Mediterranean

Summer Cruising Area(s)

Corsica - Sardinia, East Mediterranean, French Riviera, Greece, Italy & Sicily, Northern Europe & The Baltics, Spain & Balearics, Turkey, West Mediterranean

Crew

Max speed 12 knots

Cruising speed 10 knots

Fuel consumption

60 Litres/Hr

Type of cabins 6 (4 x Double, 2 x Convertible)