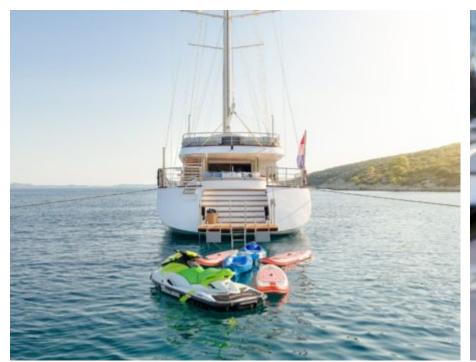

#### S/Y LADY GITA













Tender





Ş









### **EXTERIOR DESIGN**







































































































## INTERIOR DESIGN













































































# GALLERY LIFESTYLE





**Features** 



















Features









#### Specifications



Summer low rate per week 70 000 €



Summer high rate per week

80 500 €



Winter low rate per week 61 600 €



Winter high rate per week

68 600 €



Builder

Odisej d.o.o



Year built

2019



Length

49.3 m



**Guests Cruising** 

12



**Cabins** 

6

Winter Cruising Area(s)

East Mediterranean, Northern Europe & The Baltics, West Mediterranean

Summer Cruising Area(s)

Corsica - Sardinia, East Mediterranean, French Riviera, Greece, Italy & Sicily, Northern Europe & The Baltics, Spain & Balearics, Turkey, West Mediterranean

Crew

Max speed 12 knots

Cruising speed 10 knots

Fuel consumption

60 Litres/Hr

Type of cabins 6 (4 x Double, 2 x Convertible)