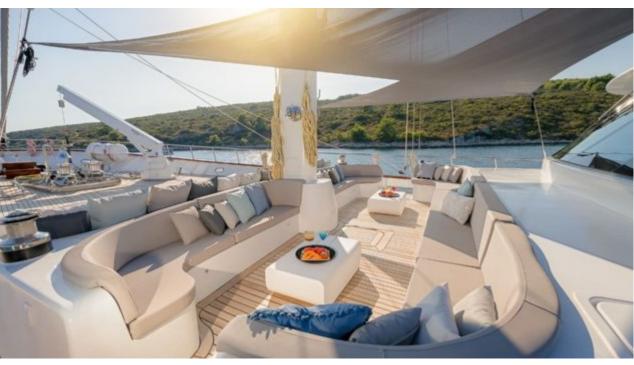

#### S/Y LADY GITA













Tender





Ş









### **EXTERIOR DESIGN**







































































































## INTERIOR DESIGN













































































# GALLERY LIFESTYLE





**Features** 



















Features









#### Specifications



Summer low rate per week 70 000 €



Summer high rate per week

80 500 €



Winter low rate per week 61 600 €



Winter high rate per week

68 600 €



Builder

Odisej d.o.o



Year built

2019



Length

49.3 m



**Guests Cruising** 

12



**Cabins** 

6

Winter Cruising Area(s)

East Mediterranean, Northern Europe & The Baltics, West Mediterranean

Summer Cruising Area(s)

Corsica - Sardinia, East Mediterranean, French Riviera, Greece, Italy & Sicily, Northern Europe & The Baltics, Spain & Balearics, Turkey, West Mediterranean

Crew

Max speed 12 kn