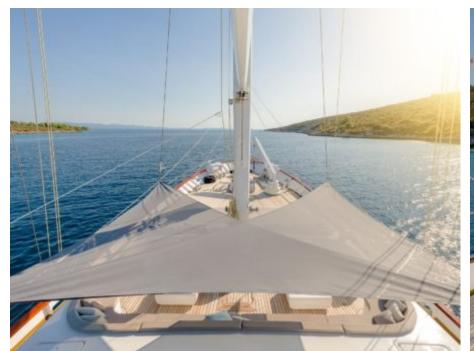

#### S/Y LADY GITA













Tender





Ş









### **EXTERIOR DESIGN**







































































































## INTERIOR DESIGN













































































# GALLERY LIFESTYLE





**Features** 



















Features









#### Specifications



Summer low rate per week 70 000 €



Summer high rate per week

80 500 €



Winter low rate per week 61 600 €



Winter high rate per week

68 600 €



Builder

Odisej d.o.o



Year built

2019



Length

49.3 m



**Guests Cruising** 

12



**Cabins** 

6

Winter Cruising Area(s)

East Mediterranean, Northern Europe & The Baltics, West Mediterranean

Summer Cruising Area(s)

Corsica - Sardinia, East Mediterranean, French Riviera, Greece, Italy & Sicily, Northern Europe & The Baltics, Spain & Balearics, Turkey, West Mediterranean

Crew

Max