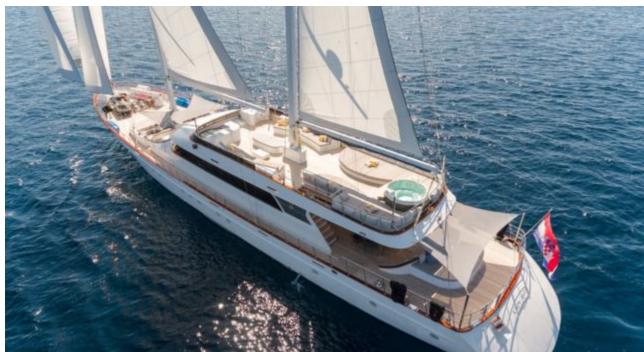

#### S/Y LADY GITA













Tender





Ş









### **EXTERIOR DESIGN**







































































































## INTERIOR DESIGN













































































# GALLERY LIFESTYLE





**Features** 



















Features









#### Specifications



Summer low rate per week 70 000 €



Summer high rate per week

80 500 €



Winter low rate per week 61 600 €



Winter high rate per week

68 600 €



Builder

Odisej d.o.o



Year built

2019



Length

49.3 m



**Guests Cruising** 

12



**Cabins** 

6

Winter Cruising Area(s)

East Mediterranean, Northern Europe & The Baltics, West Mediterranean

Summer Cruising Area(s)

Corsica - Sardinia, East Mediterranean, French Riviera, Greece, Italy & Sicily, Northern Europe & The Baltics, Spain & Balearics, Turkey, Wes