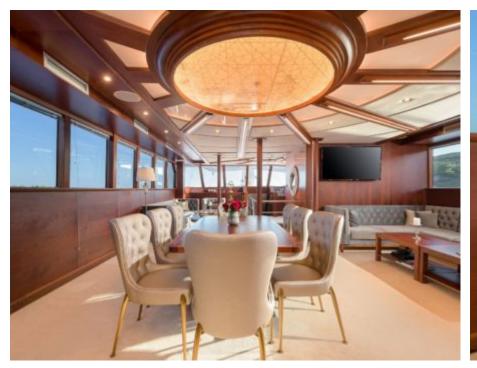

#### S/Y LADY GITA













Tender





Ş









### **EXTERIOR DESIGN**







































































































## INTERIOR DESIGN













































































# GALLERY LIFESTYLE





**Features** 



















Features









#### Specifications



Summer low rate per week 70 000 €



Summer high rate per week

80 500 €



Winter low rate per week 61 600 €



Winter high rate per week

68 600 €



Builder

Odisej d.o.o



Year built

2019



Length

49.3 m



**Guests Cruising** 

12



**Cabins** 

6

Winter Cruising Area(s)

East Mediterranean, Northern Europe & The Baltics, West Mediterranean

Summer Cruising Area(s)

Corsica - Sardinia, East Mediterranean, French Riviera, Greece, Italy & Sicily, Northern Europe & The Baltics, Spain & Balearics, Turkey, West Mediterranean

Crew

Max speed 12 knots

Cruising speed 10 knots

Fuel consumption

60 Litres/Hr

Type of