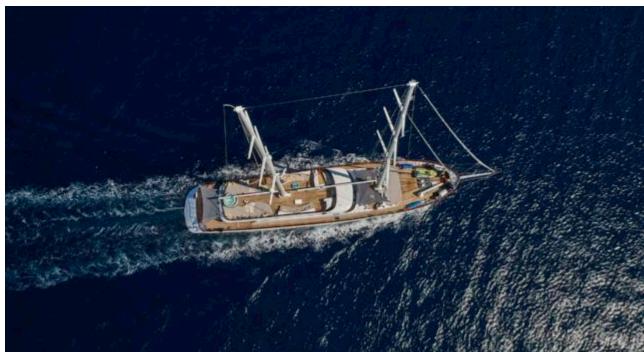

#### S/Y LADY GITA













Tender





Ş









### **EXTERIOR DESIGN**







































































































## INTERIOR DESIGN













































































# GALLERY LIFESTYLE





**Features** 



















Features









#### Specifications



Summer low rate per week 70 000 €



Summer high rate per week

80 500 €



Winter low rate per week 61 600 €



Winter high rate per week

68 600 €



Builder

Odisej d.o.o



Year built

2019



Length

49.3 m



**Guests Cruising** 

12



**Cabins** 

6

Winter Cruising Area(s)

East Mediterranean, Northern Europe & The Baltics, West Mediterranean

Summer Cruising Area(s)

Corsica - Sardinia, East Mediterranean, French Riviera, Greece, Italy & Sicily, Northern Europe & The Baltics, Spain & Balearics, Turkey, West Mediterr