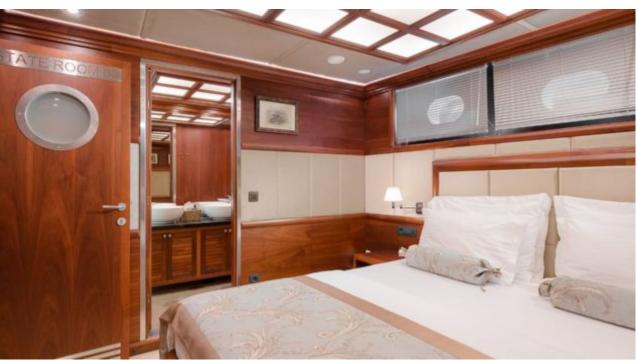

#### S/Y LADY GITA













Tender





Ş









### **EXTERIOR DESIGN**







































































































## INTERIOR DESIGN













































































# GALLERY LIFESTYLE





**Features** 



















Features









#### Specifications



Summer low rate per week 70 000 €



Summer high rate per week

80 500 €



Winter low rate per week 61 600 €



Winter high rate per week

68 600 €



Builder

Odisej d.o.o



Year built

2019



Length

49.3 m



**Guests Cruising** 

12



**Cabins** 

6

Winter Cruising Area(s)

East Mediterranean, Northern Europe & The Baltics, West Mediterranean

Summer Cruising Area(s)

Corsica - Sardinia, East Mediterranean, French Riviera, Greece, Italy & Sicily, Northern Europe & The Baltics, Spain & Balearics, Turkey, West Mediterranean

Crew

Max speed 12 knots

Cruising speed 10 knots

Fuel consumption

60 Litres/Hr

Type of cabins 6 (4 x Double, 2 x Convertible)