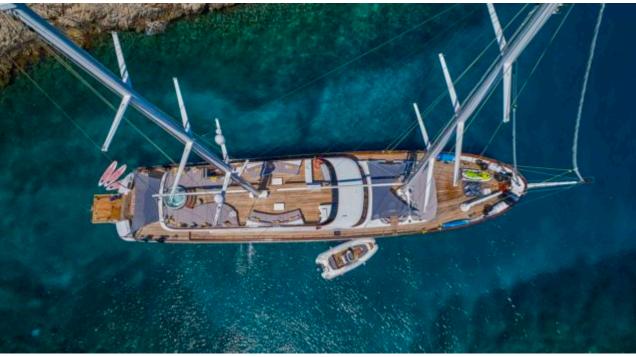

#### S/Y LADY GITA













Tender





Ş









### **EXTERIOR DESIGN**







































































































## INTERIOR DESIGN













































































# GALLERY LIFESTYLE





**Features** 



















Features









#### Specifications



Summer low rate per week 70 000 €



Summer high rate per week

80 500 €



Winter low rate per week 61 600 €



Winter high rate per week

68 600 €



Builder

Odisej d.o.o



Year built

2019



Length

49.3 m



**Guests Cruising** 

12



**Cabins** 

6

Winter Cruising Area(s)

East Mediterranean, Northern Europe & The Baltics, West Mediterranean

Summer Cruising Area(s)

Corsica - Sardinia, East Mediterranean, French Riviera, Greece, Italy & Sicily, Northern Europe & The Baltics, Spain & Balearics, Turkey, West Medite