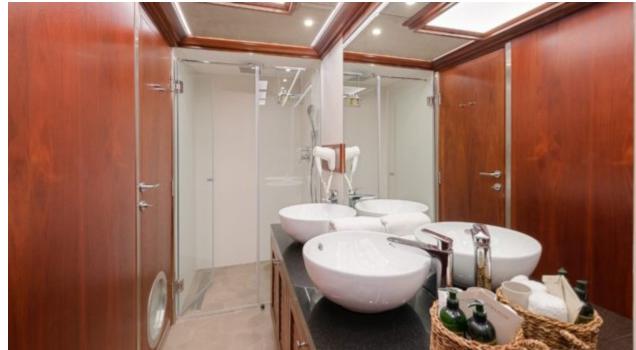

#### S/Y LADY GITA













Tender





Ş









### **EXTERIOR DESIGN**







































































































## INTERIOR DESIGN













































































# GALLERY LIFESTYLE





**Features** 



















Features









#### Specifications



Summer low rate per week 70 000 €



Summer high rate per week

80 500 €



Winter low rate per week 61 600 €



Winter high rate per week

68 600 €



Builder

Odisej d.o.o



Year built

2019



Length

49.3 m



**Guests Cruising** 

12



**Cabins** 

6

Winter Cruising Area(s)

East Mediterranean, Northern Europe & The Baltics, West Mediterranean

Summer Cruising Area(s)

Corsica - Sardinia, East Mediterranean, French Riviera, Greece, Italy & Sicily, Northern Europe & The Baltics, Spain & Balearics, Turkey, West Mediterranean

Crew

Max speed 12 knots

Cruising speed 10 knots

Fuel consumption

60 Litres/Hr

Type of cabins 6 (4 x Double, 2 x Convertible)