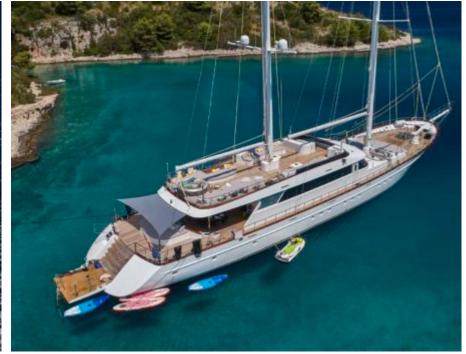

#### S/Y LADY GITA













Tender





Ş









### **EXTERIOR DESIGN**







































































































## INTERIOR DESIGN













































































# GALLERY LIFESTYLE





**Features** 



















Features









#### Specifications



Summer low rate per week 70 000 €



Summer high rate per week

80 500 €



Winter low rate per week 61 600 €



Winter high rate per week

68 600 €



Builder

Odisej d.o.o



Year built

2019



Length

49.3 m



**Guests Cruising** 

12



**Cabins** 

6

Winter Cruising Area(s)

East Mediterranean, Northern Europe & The Baltics, West Mediterranean

Summer Cruising Area(s)

Corsica - Sardinia, East Mediterranean, French Riviera, Greece, Italy & Sicily, Northern Europe & The Baltics, Spain & Balearics, Turkey, West Mediterran