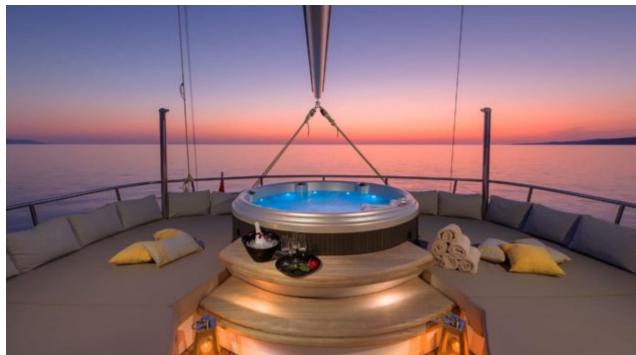

#### S/Y LADY GITA













Tender





Ş









### **EXTERIOR DESIGN**







































































































## INTERIOR DESIGN













































































# GALLERY LIFESTYLE





**Features** 



















Features









#### Specifications



Summer low rate per week 70 000 €



Summer high rate per week

80 500 €



Winter low rate per week 61 600 €



Winter high rate per week

68 600 €



Builder

Odisej d.o.o



Year built

2019



Length

49.3 m



**Guests Cruising** 

12



**Cabins** 

6

Winter Cruising Area(s)

East Mediterranean, Northern Europe & The Baltics, West Mediterranean

Summer Cruising Area(s)

Corsica - Sardinia, East Mediterranean, French Riviera, Greece, Italy & Sicily, Northern Europe & The Baltics, Spain & Balearics, Turkey, West Mediterranean

Crew

Max speed 12 knots

Cruising speed 10 knots

Fuel consumption

60 Litres/Hr

Type of cabins 6 (4 x Double, 2 x Convertible)