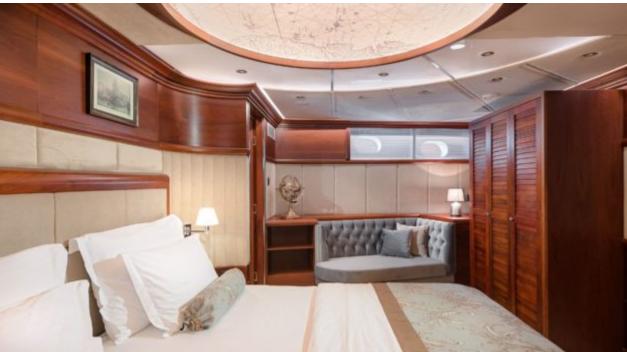

#### S/Y LADY GITA













Tender





Ş









### **EXTERIOR DESIGN**







































































































## INTERIOR DESIGN













































































# GALLERY LIFESTYLE





**Features** 



















Features









#### Specifications



Summer low rate per week 70 000 €



Summer high rate per week

80 500 €



Winter low rate per week 61 600 €



Winter high rate per week

68 600 €



Builder

Odisej d.o.o



Year built

2019



Length

49.3 m



**Guests Cruising** 

12



**Cabins** 

6

Winter Cruising Area(s)

East Mediterranean, Northern Europe & The Baltics, West Mediterranean

Summer Cruising Area(s)

Corsica - Sardinia, East Mediterranean, French Riviera, Greece, Italy & Sicily, Northern Europe & The Baltics, Spain & Balearics, Turkey, West Mediterranean

Crew

Max speed 12 knots

Cruising speed 10 knots

Fuel consumption

60 Litres/Hr

Type of cabins 6 (4 x Double, 2 x Convertible)