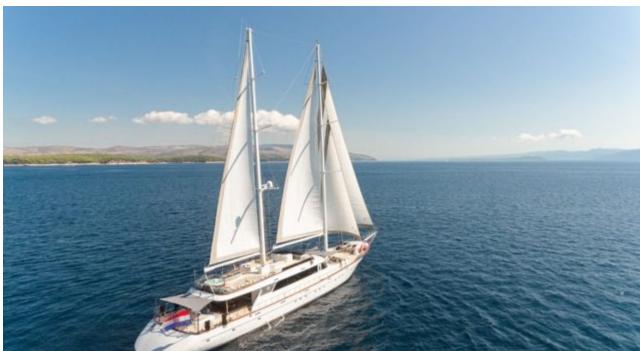

#### S/Y LADY GITA













Tender





Ş









### **EXTERIOR DESIGN**







































































































## INTERIOR DESIGN













































































# GALLERY LIFESTYLE





**Features** 



















Features









#### Specifications



Summer low rate per week 70 000 €



Summer high rate per week

80 500 €



Winter low rate per week 61 600 €



Winter high rate per week

68 600 €



Builder

Odisej d.o.o



Year built

2019



Length

49.3 m



**Guests Cruising** 

12



**Cabins** 

6

Winter Cruising Area(s)

East Mediterranean, Northern Europe & The Baltics, West Mediterranean

Summer Cruising Area(s)

Corsica - Sardinia, East Mediterranean, French Riviera, Greece, Italy & Sicily, Northern Europe & The Baltics, Spain & Balearics, T