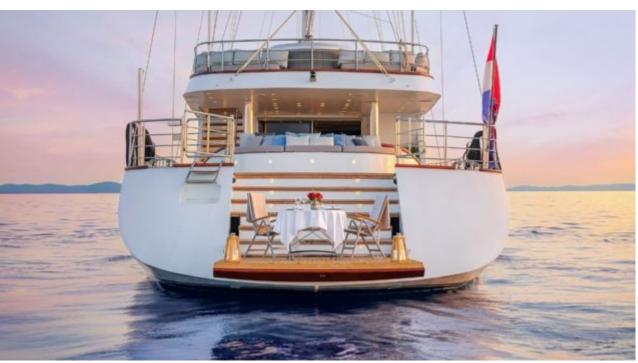

#### S/Y LADY GITA













Tender





Ş









### **EXTERIOR DESIGN**







































































































## INTERIOR DESIGN













































































# GALLERY LIFESTYLE





**Features** 



















Features









#### Specifications



Summer low rate per week 70 000 €



Summer high rate per week

80 500 €



Winter low rate per week 61 600 €



Winter high rate per week

68 600 €



Builder

Odisej d.o.o



Year built

2019



Length

49.3 m



**Guests Cruising** 

12



**Cabins** 

6

Winter Cruising Area(s)

East Mediterranean, Northern Europe & The Baltics, West Mediterranean

Summer Cruising Area(s)

Corsica - Sardinia, East Mediterranean, French Riviera, Greece, Italy & Sicily, Northern Europe & The Baltics, Spain & Balearics, Turkey, West Mediterranean

Crew

Max speed 12 knots

Cruising speed 10 knots

Fuel consumption

60 Litres/Hr

Type of cabins 6 (4 x Double, 2 x Convertible)