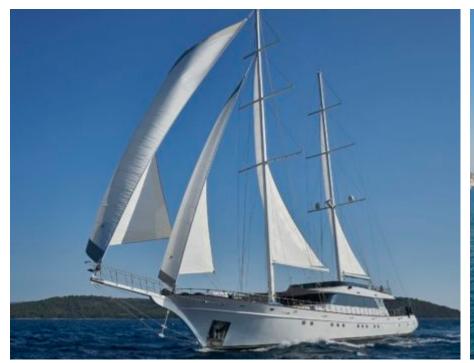

#### S/Y LADY GITA













Tender





Ş









### **EXTERIOR DESIGN**







































































































## INTERIOR DESIGN













































































# GALLERY LIFESTYLE





**Features** 



















Features









#### Specifications



Summer low rate per week 70 000 €



Summer high rate per week

80 500 €



Winter low rate per week 61 600 €



Winter high rate per week

68 600 €



Builder

Odisej d.o.o



Year built

2019



Length

49.3 m



**Guests Cruising** 

12



**Cabins** 

6

Winter Cruising Area(s)

East Mediterranean, Northern Europe & The Baltics, West Mediterranean

Summer Cruising Area(s)

Corsica - Sardinia, East Mediterranean, French Riviera, Greece, Italy & Sicily, Northern Europe & The Baltics, Spain & Balearics, Turkey,