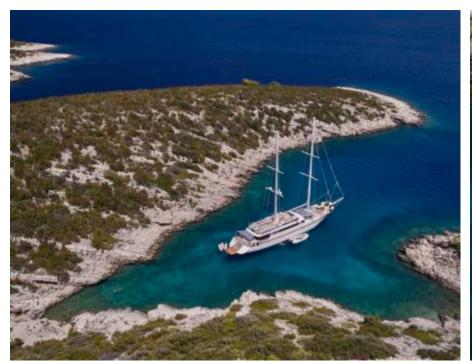

#### S/Y LADY GITA













Tender





Ş









### **EXTERIOR DESIGN**







































































































## INTERIOR DESIGN













































































# GALLERY LIFESTYLE





**Features** 



















Features









#### Specifications



Summer low rate per week 70 000 €



Summer high rate per week

80 500 €



Winter low rate per week 61 600 €



Winter high rate per week

68 600 €



Builder

Odisej d.o.o



Year built

2019



Length

49.3 m



**Guests Cruising** 

12



**Cabins** 

6

Winter Cruising Area(s)

East Mediterranean, Northern Europe & The Baltics, West Mediterranean

Summer Cruising Area(s)

Corsica - Sardinia, East Mediterranean, French Riviera, Greece, Italy & Sicily, Northern Europe & The Baltics, Spain & Balearics, Turkey, West Medi