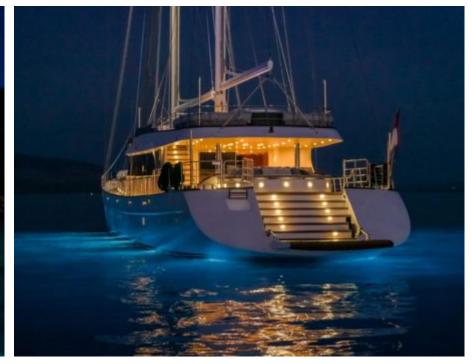

#### S/Y LADY GITA













Tender





Ş









### **EXTERIOR DESIGN**







































































































## INTERIOR DESIGN













































































# GALLERY LIFESTYLE





**Features** 



















Features









#### Specifications



Summer low rate per week 70 000 €



Summer high rate per week

80 500 €



Winter low rate per week 61 600 €



Winter high rate per week

68 600 €



Builder

Odisej d.o.o



Year built

2019



Length

49.3 m



**Guests Cruising** 

12



**Cabins** 

6

Winter Cruising Area(s)

East Mediterranean, Northern Europe & The Baltics, West Mediterranean

Summer Cruising Area(s)

Corsica - Sardinia, East Mediterranean, French Riviera, Greece, Italy & Sicily, Northern Europe & The Baltics, Spain & Balearics, Turkey, West Mediterranean

Crew

Max speed 12 knots

Cruising speed 10 knots

Fuel consump