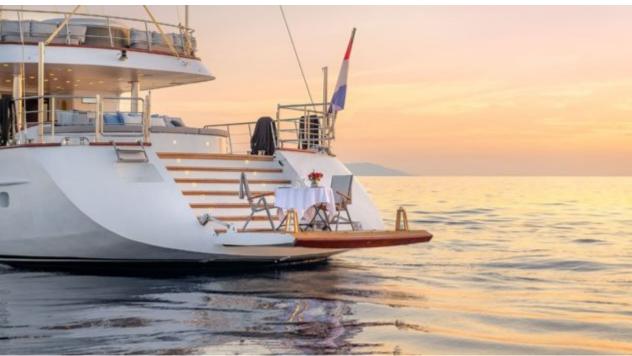

#### S/Y LADY GITA













Tender





Ş









### **EXTERIOR DESIGN**







































































































## INTERIOR DESIGN













































































# GALLERY LIFESTYLE





**Features** 



















Features









#### Specifications



Summer low rate per week 70 000 €



Summer high rate per week

80 500 €



Winter low rate per week 61 600 €



Winter high rate per week

68 600 €



Builder

Odisej d.o.o



Year built

2019



Length

49.3 m



**Guests Cruising** 

12



**Cabins** 

6

Winter Cruising Area(s)

East Mediterranean, Northern Europe & The Baltics, West Mediterranean

Summer Cruising Area(s)

Corsica - Sardinia, East Mediterranean, French Riviera, Greece, Italy & Sicily, Northern Europe & The Baltics, Spain & Balearics, Turkey, West Mediterranean

Crew

Max speed 12 knots

Cruising speed 10 knots