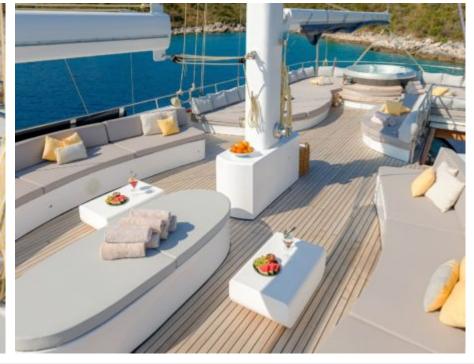

#### S/Y LADY GITA













Tender





Ş









### **EXTERIOR DESIGN**







































































































## INTERIOR DESIGN













































































# GALLERY LIFESTYLE





**Features** 



















Features









#### Specifications



Summer low rate per week 70 000 €



Summer high rate per week

80 500 €



Winter low rate per week 61 600 €



Winter high rate per week

68 600 €



Builder

Odisej d.o.o



Year built

2019



Length

49.3 m



**Guests Cruising** 

12



**Cabins** 

6

Winter Cruising Area(s)

East Mediterranean, Northern Europe & The Baltics, West Mediterranean

Summer Cruising Area(s)

Corsica - Sardinia, East Mediterranean, French Riviera, Greece, Italy & Sicily, Northern Europe & The Baltics, Spain & Balearics, Turkey, West Mediterranean

Crew

Max speed 12 knots