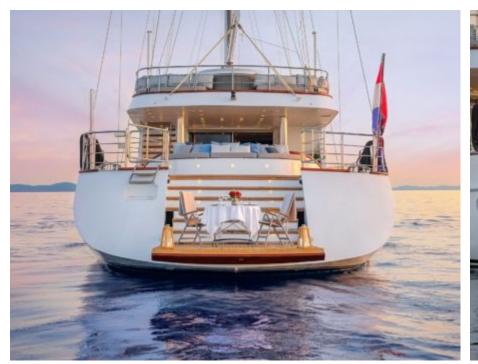

#### S/Y LADY GITA













Tender





Ş









### **EXTERIOR DESIGN**







































































































## INTERIOR DESIGN













































































# GALLERY LIFESTYLE





**Features** 



















Features









#### Specifications



Summer low rate per week 70 000 €



Summer high rate per week

80 500 €



Winter low rate per week 61 600 €



Winter high rate per week

68 600 €



Builder

Odisej d.o.o



Year built

2019



Length

49.3 m



**Guests Cruising** 

12



**Cabins** 

6

Winter Cruising Area(s)

East Mediterranean, Northern Europe & The Baltics, West Mediterranean

Summer Cruising Area(s)

Corsica - Sardinia, East Mediterranean, French Riviera, Greece, Italy & Sicily, Northern Europe & The Baltics, Spain & Balearics, Turkey, West Mediterranean

Crew

Max speed 12 knots

Cruising speed 10 kno