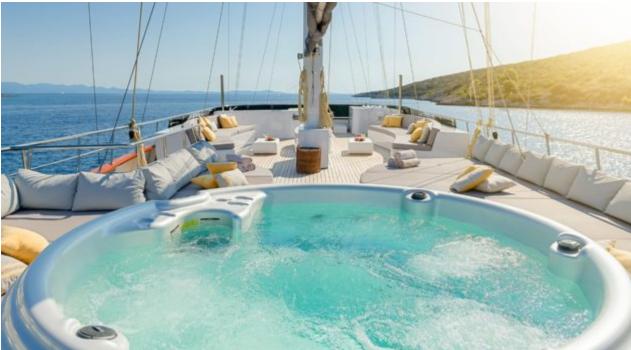

#### S/Y LADY GITA













Tender





Ş









### **EXTERIOR DESIGN**







































































































## INTERIOR DESIGN













































































# GALLERY LIFESTYLE





**Features** 



















Features









#### Specifications



Summer low rate per week 70 000 €



Summer high rate per week

80 500 €



Winter low rate per week 61 600 €



Winter high rate per week

68 600 €



Builder

Odisej d.o.o



Year built

2019



Length

49.3 m



**Guests Cruising** 

12



**Cabins** 

6

Winter Cruising Area(s)

East Mediterranean, Northern Europe & The Baltics, West Mediterranean

Summer Cruising Area(s)

Corsica - Sardinia, East Mediterranean, French Riviera, Greece, Italy & Sicily, Northern Europe & The Baltics, Spain & Balearics, Turkey, West Mediterranean

Crew

Max speed 12 knots

Cruisin