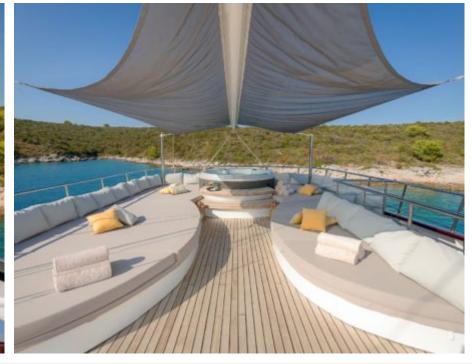

#### S/Y LADY GITA













Tender





Ş









### **EXTERIOR DESIGN**







































































































## INTERIOR DESIGN













































































# GALLERY LIFESTYLE





**Features** 



















Features









#### Specifications



Summer low rate per week 70 000 €



Summer high rate per week

80 500 €



Winter low rate per week 61 600 €



Winter high rate per week

68 600 €



Builder

Odisej d.o.o



Year built

2019



Length

49.3 m



**Guests Cruising** 

12



**Cabins** 

6

Winter Cruising Area(s)

East Mediterranean, Northern Europe & The Baltics, West Mediterranean

Summer Cruising Area(s)

Corsica - Sardinia, East Mediterranean, French Riviera, Greece, Italy & Sicily, Northern Europe & The Baltics, Spain & Balearics, Turkey, West Mediterranean

Crew

Max speed 12 knots

Cruising speed 10