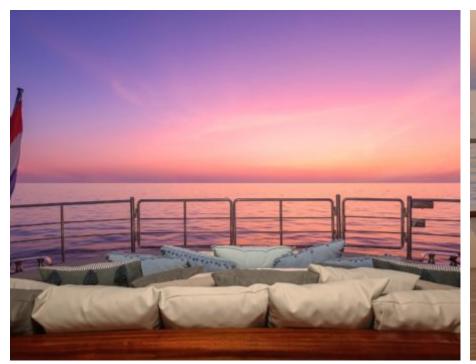

#### S/Y LADY GITA













Tender





Ş









### **EXTERIOR DESIGN**







































































































## INTERIOR DESIGN













































































# GALLERY LIFESTYLE





**Features** 



















Features









#### Specifications



Summer low rate per week 70 000 €



Summer high rate per week

80 500 €



Winter low rate per week 61 600 €



Winter high rate per week

68 600 €



Builder

Odisej d.o.o



Year built

2019



Length

49.3 m



**Guests Cruising** 

12



**Cabins** 

6

Winter Cruising Area(s)

East Mediterranean, Northern Europe & The Baltics, West Mediterranean

Summer Cruising Area(s)

Corsica - Sardinia, East Mediterranean, French Riviera, Greece, Italy & Sicily, Northern Europe & The Baltics, Spain & Balearics, Turkey, West Mediterranean

Crew

Max speed 12 knots

Cruising speed 10 knots

Fuel c