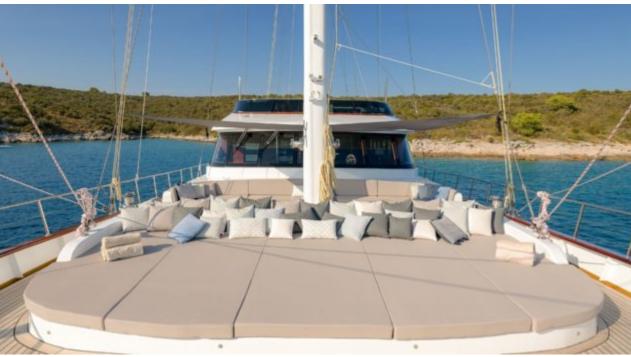

#### S/Y LADY GITA













Tender





Ş









### **EXTERIOR DESIGN**







































































































## INTERIOR DESIGN













































































# GALLERY LIFESTYLE





**Features** 



















Features









#### Specifications



Summer low rate per week 70 000 €



Summer high rate per week

80 500 €



Winter low rate per week 61 600 €



Winter high rate per week

68 600 €



Builder

Odisej d.o.o



Year built

2019



Length

49.3 m



**Guests Cruising** 

12



**Cabins** 

6

Winter Cruising Area(s)

East Mediterranean, Northern Europe & The Baltics, West Mediterranean

Summer Cruising Area(s)

Corsica - Sardinia, East Mediterranean, French Riviera, Greece, Italy & Sicily, Northern Europe & The Baltics, Spain & Balearics, Turkey, West Mediterranean

Crew

Max s