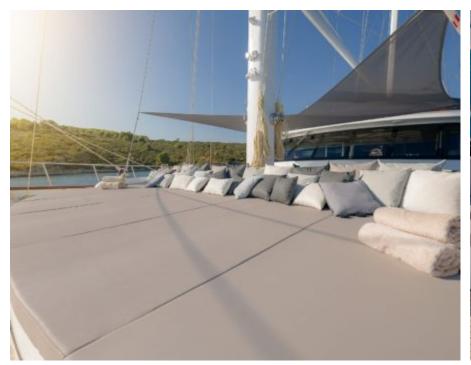

#### S/Y LADY GITA













Tender





Ş









### **EXTERIOR DESIGN**







































































































## INTERIOR DESIGN













































































# GALLERY LIFESTYLE





**Features** 



















Features









#### Specifications



Summer low rate per week 70 000 €



Summer high rate per week

80 500 €



Winter low rate per week 61 600 €



Winter high rate per week

68 600 €



Builder

Odisej d.o.o



Year built

2019



Length

49.3 m



**Guests Cruising** 

12



**Cabins** 

6

Winter Cruising Area(s)

East Mediterranean, Northern Europe & The Baltics, West Mediterranean

Summer Cruising Area(s)

Corsica - Sardinia, East Mediterranean, French Riviera, Greece, Italy & Sicily, Northern Europe & The Baltics, Spain & Balearics, Turkey, West Mediterranean

Crew

Max speed 12 knots

Cruising speed 10 knots

Fuel consumption

60 Litres/Hr

Type of cabins 6 (4 x Double, 2 x Convertible)