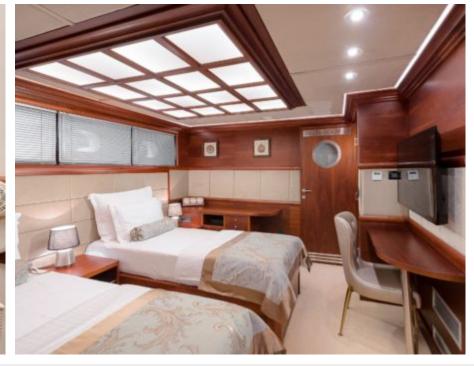

#### S/Y LADY GITA













Tender





Ş









### **EXTERIOR DESIGN**







































































































## INTERIOR DESIGN













































































# GALLERY LIFESTYLE





**Features** 



















Features









#### Specifications



Summer low rate per week 70 000 €



Summer high rate per week

80 500 €



Winter low rate per week 61 600 €



Winter high rate per week

68 600 €



Builder

Odisej d.o.o



Year built

2019



Length

49.3 m



**Guests Cruising** 

12



**Cabins** 

6

Winter Cruising Area(s)

East Mediterranean, Northern Europe & The Baltics, West Mediterranean

Summer Cruising Area(s)

Corsica - Sardinia, East Mediterranean, French Riviera, Greece, Italy & Sicily, Northern Europe & The Baltics, Spain & Balearics, Turkey, West Mediterranean

Crew

Max speed 12 knots

Cruising speed 10 knots

Fuel consumption

60 Litres/Hr

Type of cabins 6 (4 x Double, 2 x Convertible)