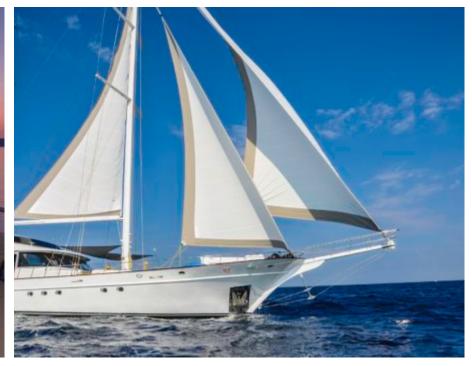

#### S/Y LADY GITA













Tender





Ş









### **EXTERIOR DESIGN**







































































































## INTERIOR DESIGN













































































# GALLERY LIFESTYLE





**Features** 



















Features









#### Specifications



Summer low rate per week 70 000 €



Summer high rate per week

80 500 €



Winter low rate per week 61 600 €



Winter high rate per week

68 600 €



Builder

Odisej d.o.o



Year built

2019



Length

49.3 m



**Guests Cruising** 

12



**Cabins** 

6

Winter Cruising Area(s)

East Mediterranean, Northern Europe & The Baltics, West Mediterranean

Summer Cruising Area(s)

Corsica - Sardinia, East Mediterranean, French Riviera, Greece, Italy & Sicily, Northern Europe & The Baltics, Spain & Balearics, Turkey, West Mediterranean

Crew

Max speed 12 knots

Cruising speed 10 knots

Fuel consumption

60 Litres/Hr

Type of cabins 6 (4 x Double, 2 x Convertible)