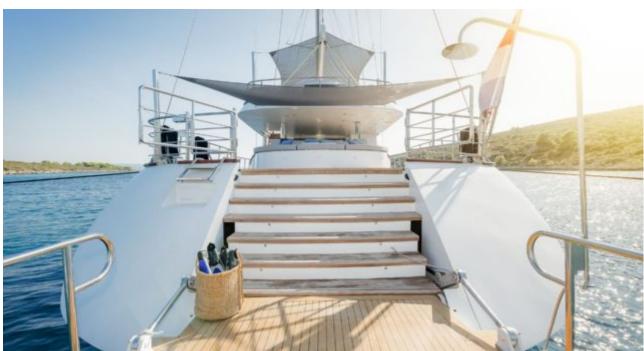

#### S/Y LADY GITA













Tender





Ş









### **EXTERIOR DESIGN**







































































































## INTERIOR DESIGN













































































# GALLERY LIFESTYLE





**Features** 



















Features









#### Specifications



Summer low rate per week 70 000 €



Summer high rate per week

80 500 €



Winter low rate per week 61 600 €



Winter high rate per week

68 600 €



Builder

Odisej d.o.o



Year built

2019



Length

49.3 m



**Guests Cruising** 

12



**Cabins** 

6

Winter Cruising Area(s)

East Mediterranean, Northern Europe & The Baltics, West Mediterranean

Summer Cruising Area(s)

Corsica - Sardinia, East Mediterranean, French Riviera, Greece, Italy & Sicily, Northern Europe & The Baltics, Spain & Balearics, Turkey, West Mediterranean

Cre