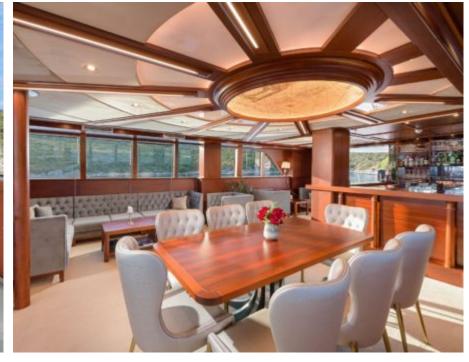

#### S/Y LADY GITA













Tender





Ş









### **EXTERIOR DESIGN**







































































































## INTERIOR DESIGN













































































# GALLERY LIFESTYLE





**Features** 



















Features









#### Specifications



Summer low rate per week 70 000 €



Summer high rate per week

80 500 €



Winter low rate per week 61 600 €



Winter high rate per week

68 600 €



Builder

Odisej d.o.o



Year built

2019



Length

49.3 m



**Guests Cruising** 

12



**Cabins** 

6

Winter Cruising Area(s)

East Mediterranean, Northern Europe & The Baltics, West Mediterranean

Summer Cruising Area(s)

Corsica - Sardinia, East Mediterranean, French Riviera, Greece, Italy & Sicily, Northern Europe & The Baltics, Spain & Balearics, Turkey, West Mediterranean

Crew

Max speed 12 knots

Cruising speed 10 knots

Fuel consumption

60 Litres/Hr

Type of cabins