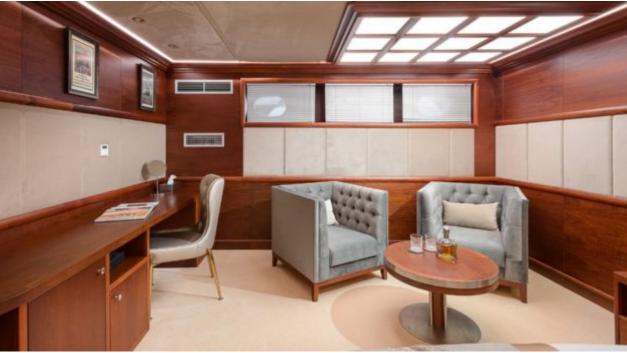

#### S/Y LADY GITA













Tender





Ş









### **EXTERIOR DESIGN**







































































































## INTERIOR DESIGN













































































# GALLERY LIFESTYLE





**Features** 



















Features









#### Specifications



Summer low rate per week 70 000 €



Summer high rate per week

80 500 €



Winter low rate per week 61 600 €



Winter high rate per week

68 600 €



Builder

Odisej d.o.o



Year built

2019



Length

49.3 m



**Guests Cruising** 

12



**Cabins** 

6

Winter Cruising Area(s)

East Mediterranean, Northern Europe & The Baltics, West Mediterranean

Summer Cruising Area(s)

Corsica - Sardinia, East Mediterranean, French Riviera, Greece, Italy & Sicily, Northern Europe & The Baltics, Spain & Balearics, Turkey, West Mediterranean

Crew

Max speed 12 knots

Cruising speed 10 knots

Fuel consumption

60 Litres/Hr

Type of cabins 6 (4 x Double