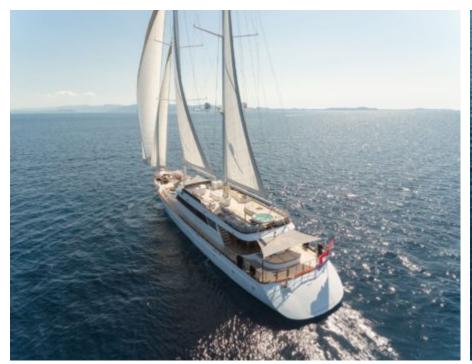

#### S/Y LADY GITA













Tender





Ş









### **EXTERIOR DESIGN**







































































































## INTERIOR DESIGN













































































# GALLERY LIFESTYLE





**Features** 



















Features









#### Specifications



Summer low rate per week 70 000 €



Summer high rate per week

80 500 €



Winter low rate per week 61 600 €



Winter high rate per week

68 600 €



Builder

Odisej d.o.o



Year built

2019



Length

49.3 m



**Guests Cruising** 

12



**Cabins** 

6

Winter Cruising Area(s)

East Mediterranean, Northern Europe & The Baltics, West Mediterranean

Summer Cruising Area(s)

Corsica - Sardinia, East Mediterranean, French Riviera, Greece, Italy & Sicily, Northern Europe & The Baltics, Spain & Balearic