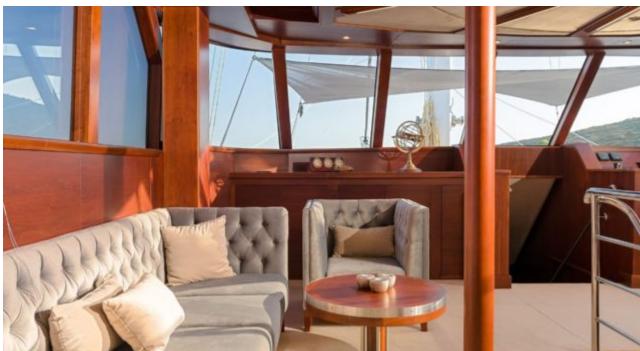

#### S/Y LADY GITA













Tender





Ş









### **EXTERIOR DESIGN**







































































































## INTERIOR DESIGN













































































# GALLERY LIFESTYLE





**Features** 



















Features









#### Specifications



Summer low rate per week 70 000 €



Summer high rate per week

80 500 €



Winter low rate per week 61 600 €



Winter high rate per week

68 600 €



Builder

Odisej d.o.o



Year built

2019



Length

49.3 m



**Guests Cruising** 

12



**Cabins** 

6

Winter Cruising Area(s)

East Mediterranean, Northern Europe & The Baltics, West Mediterranean

Summer Cruising Area(s)

Corsica - Sardinia, East Mediterranean, French Riviera, Greece, Italy & Sicily, Northern Europe & The Baltics, Spain & Balearics, Turkey, West Mediterranean

Crew

Max speed 12 knots

Cruising speed 10 knots

Fuel consumption

60 Litres/Hr

Type of cabins 6 (4 x