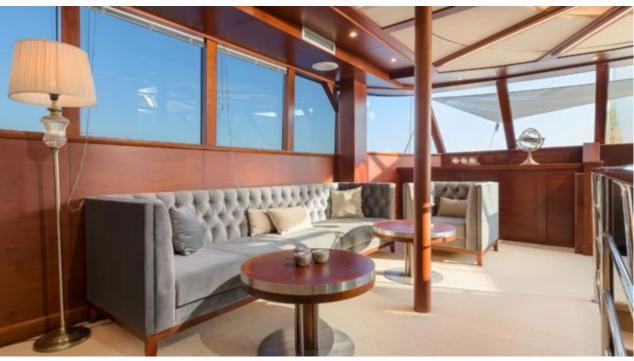

#### S/Y LADY GITA













Tender





Ş









### **EXTERIOR DESIGN**







































































































## INTERIOR DESIGN













































































# GALLERY LIFESTYLE





**Features** 



















Features









#### Specifications



Summer low rate per week 70 000 €



Summer high rate per week

80 500 €



Winter low rate per week 61 600 €



Winter high rate per week

68 600 €



Builder

Odisej d.o.o



Year built

2019



Length

49.3 m



**Guests Cruising** 

12



**Cabins** 

6

Winter Cruising Area(s)

East Mediterranean, Northern Europe & The Baltics, West Mediterranean

Summer Cruising Area(s)

Corsica - Sardinia, East Mediterranean, French Riviera, Greece, Italy & Sicily, Northern Europe & The Baltics, Spain & Balearics, Turkey, West Mediterranean

Crew

Max speed 12 knots

Cruising speed 10 knots

Fuel consumption

60 Litres/Hr

Type of ca