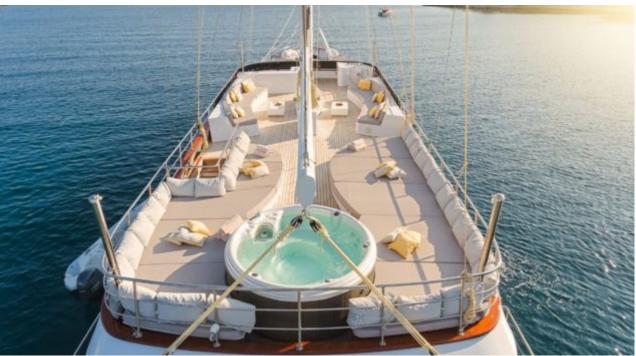

#### S/Y LADY GITA













Tender





Ş









### **EXTERIOR DESIGN**







































































































## INTERIOR DESIGN













































































# GALLERY LIFESTYLE





**Features** 



















Features









#### Specifications



Summer low rate per week 70 000 €



Summer high rate per week

80 500 €



Winter low rate per week 61 600 €



Winter high rate per week

68 600 €



Builder

Odisej d.o.o



Year built

2019



Length

49.3 m



**Guests Cruising** 

12



**Cabins** 

6

Winter Cruising Area(s)

East Mediterranean, Northern Europe & The Baltics, West Mediterranean

Summer Cruising Area(s)

Corsica - Sardinia, East Mediterranean, French Riviera, Greece, Italy & Sicily, Northern Europe & The Baltics, Spain & Balearics, Turkey, West Mediterranean

C