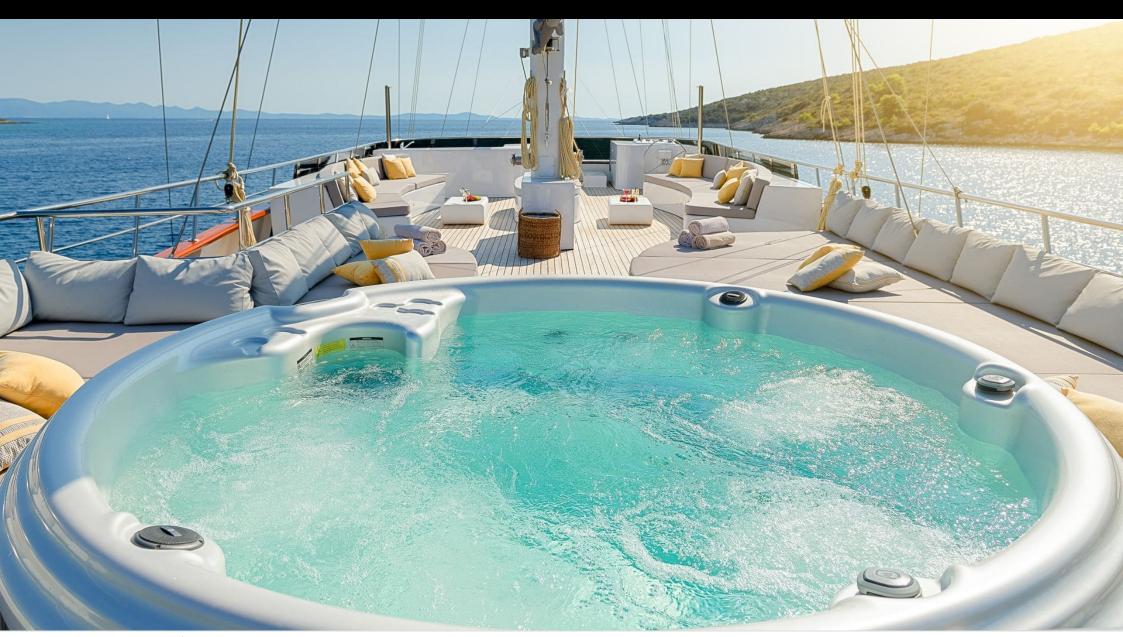

#### S/Y LADY GITA













Tender





Ş









### **EXTERIOR DESIGN**







































































































## INTERIOR DESIGN













































































# GALLERY LIFESTYLE





**Features** 



















Features









#### Specifications



Summer low rate per week 70 000 €



Summer high rate per week

80 500 €



Winter low rate per week 61 600 €



Winter high rate per week

68 600 €



Builder

Odisej d.o.o



Year built

2019



Length

49.3 m



**Guests Cruising** 

12



**Cabins** 

6

Winter Cruising Area(s)

East Mediterranean, Northern Europe & The Baltics, West Mediterranean

Summer Cruising Area(s)

Corsica - Sardinia, East Mediterranean, French Riviera, Greece, Italy & Sicily, Northern Europe & The Baltics, Spain & Balearics, Turkey, West Mediterranean

Crew

Max speed 12 knots

Cruising speed 10 knots

Fuel consumption

60 Litres/Hr

Type of cabins 6 (4 x Double, 2 x Convertible)