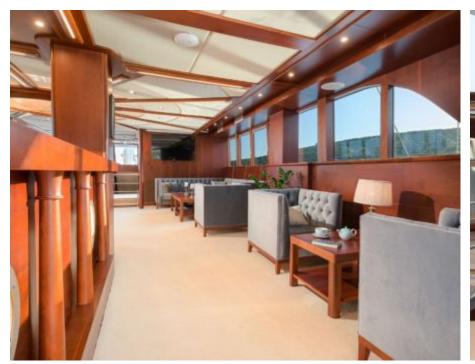

#### S/Y LADY GITA













Tender





Ş









### **EXTERIOR DESIGN**







































































































## INTERIOR DESIGN













































































# GALLERY LIFESTYLE





**Features** 



















Features









#### Specifications



Summer low rate per week 70 000 €



Summer high rate per week

80 500 €



Winter low rate per week 61 600 €



Winter high rate per week

68 600 €



Builder

Odisej d.o.o



Year built

2019



Length

49.3 m



**Guests Cruising** 

12



**Cabins** 

6

Winter Cruising Area(s)

East Mediterranean, Northern Europe & The Baltics, West Mediterranean

Summer Cruising Area(s)

Corsica - Sardinia, East Mediterranean, French Riviera, Greece, Italy & Sicily, Northern Europe & The Baltics, Spain & Balearics, Turkey, West Mediterranean

Crew

Max speed 12 knots

Cruising speed 10 knots

Fuel consumption

60 Litres/Hr

Type of cabins 6 (