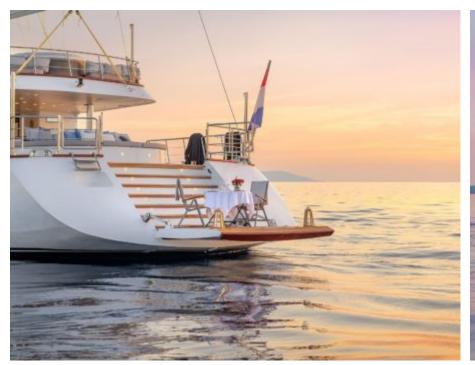

#### S/Y LADY GITA













Tender





Ş









### **EXTERIOR DESIGN**







































































































## INTERIOR DESIGN













































































# GALLERY LIFESTYLE





**Features** 



















Features









#### Specifications



Summer low rate per week 70 000 €



Summer high rate per week

80 500 €



Winter low rate per week 61 600 €



Winter high rate per week

68 600 €



Builder

Odisej d.o.o



Year built

2019



Length

49.3 m



**Guests Cruising** 

12



**Cabins** 

6

Winter Cruising Area(s)

East Mediterranean, Northern Europe & The Baltics, West Mediterranean

Summer Cruising Area(s)

Corsica - Sardinia, East Mediterranean, French Riviera, Greece, Italy & Sicily, Northern Europe & The Baltics, Spain & Balearics, Turkey, West Mediterranean

Crew

Max speed 12 knots

Cruising speed 10 knots

Fuel consumption

60 Litres/Hr

Type of cabins 6 (4 x Double, 2 x Convertible)