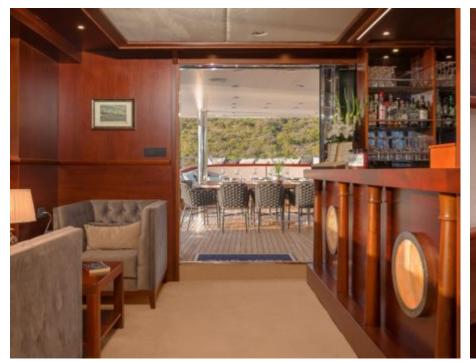

#### S/Y LADY GITA













Tender





Ş









### **EXTERIOR DESIGN**







































































































## INTERIOR DESIGN













































































# GALLERY LIFESTYLE





**Features** 



















Features









#### Specifications



Summer low rate per week 70 000 €



Summer high rate per week

80 500 €



Winter low rate per week 61 600 €



Winter high rate per week

68 600 €



Builder

Odisej d.o.o



Year built

2019



Length

49.3 m



**Guests Cruising** 

12



**Cabins** 

6

Winter Cruising Area(s)

East Mediterranean, Northern Europe & The Baltics, West Mediterranean

Summer Cruising Area(s)

Corsica - Sardinia, East Mediterranean, French Riviera, Greece, Italy & Sicily, Northern Europe & The Baltics, Spain & Balearics, Turkey, West Mediterranean

Crew

Max speed 12 knots

Cruising speed 10 knots

Fuel consumption

60 Litres/Hr

Type of cabins 6 (4 x Doub