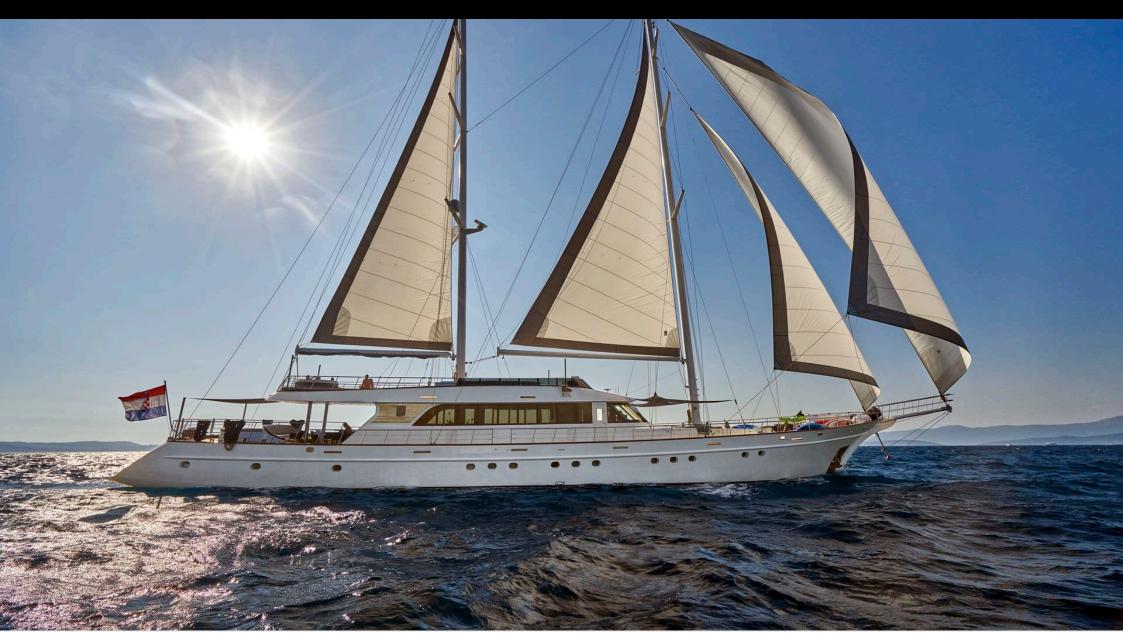

#### S/Y LADY GITA













Tender





Ş









### **EXTERIOR DESIGN**







































































































## INTERIOR DESIGN













































































# GALLERY LIFESTYLE





**Features** 



















Features









#### Specifications



Summer low rate per week 70 000 €



Summer high rate per week

80 500 €



Winter low rate per week 61 600 €



Winter high rate per week

68 600 €



Builder

Odisej d.o.o



Year built

2019



Length

49.3 m



**Guests Cruising** 

12



**Cabins** 

6

Winter Cruising Area(s)

East Mediterranean, Northern Europe & The Baltics, West Mediterranean

Summer Cruising Area(s)

Corsica - Sardinia, East Mediterranean, French Riviera, Greece, Italy & Sicily, Northern Europe & The Baltics, Spain & Bale