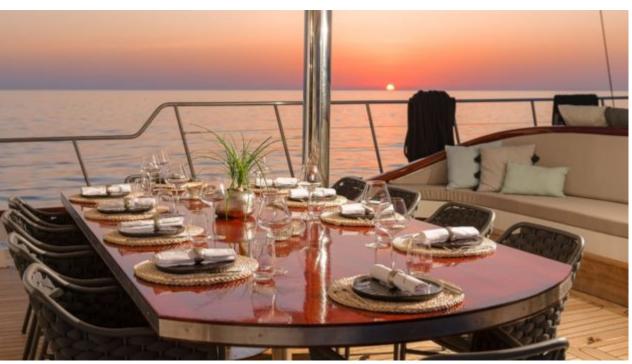

#### S/Y LADY GITA













Tender





Ş









### **EXTERIOR DESIGN**







































































































## INTERIOR DESIGN













































































# GALLERY LIFESTYLE





**Features** 



















Features









#### Specifications



Summer low rate per week 70 000 €



Summer high rate per week

80 500 €



Winter low rate per week 61 600 €



Winter high rate per week

68 600 €



Builder

Odisej d.o.o



Year built

2019



Length

49.3 m



**Guests Cruising** 

12



**Cabins** 

6

Winter Cruising Area(s)

East Mediterranean, Northern Europe & The Baltics, West Mediterranean

Summer Cruising Area(s)

Corsica - Sardinia, East Mediterranean, French Riviera, Greece, Italy & Sicily, Northern Europe & The Baltics, Spain & Balearics, Turkey, West Mediterranean

Crew

Max speed 12 knots

Cruising speed 10 knots

Fuel con