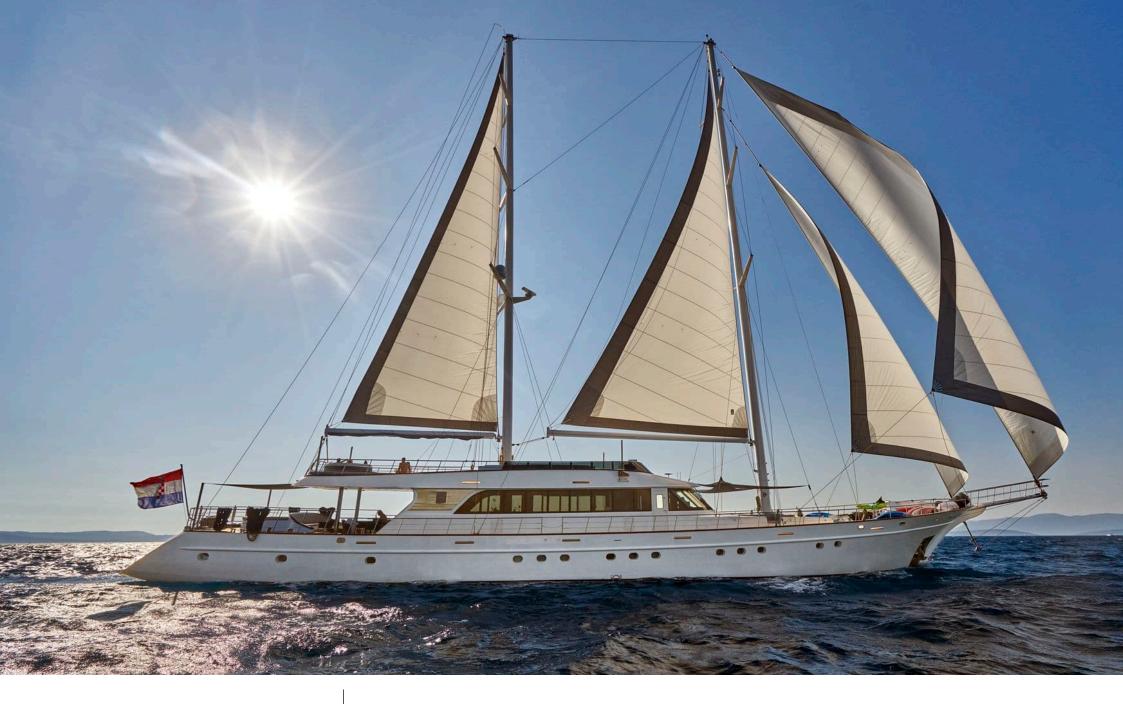

#### S/Y LADY GITA













Tender





Ş









### **EXTERIOR DESIGN**







































































































## INTERIOR DESIGN













































































# GALLERY LIFESTYLE





**Features** 



















Features









#### Specifications



Summer low rate per week 70 000 €



Summer high rate per week

80 500 €



Winter low rate per week 61 600 €



Winter high rate per week

68 600 €



Builder

Odisej d.o.o



Year built

2019



Length

49.3 m



**Guests Cruising** 

12



**Cabins** 

6

Winter Cruising Area(s)

East Mediterranean, Northern Europe & The Baltics, West Mediterranean

Summer Cruising Area(s)

Corsica - Sardinia, East Me