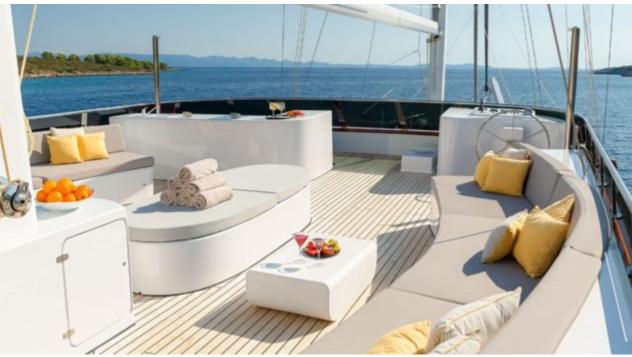

#### S/Y LADY GITA













Tender





Ş









### **EXTERIOR DESIGN**







































































































## INTERIOR DESIGN













































































# GALLERY LIFESTYLE





**Features** 



















Features









#### Specifications



Summer low rate per week 70 000 €



Summer high rate per week

80 500 €



Winter low rate per week 61 600 €



Winter high rate per week

68 600 €



Builder

Odisej d.o.o



Year built

2019



Length

49.3 m



**Guests Cruising** 

12



**Cabins** 

6

Winter Cruising Area(s)

East Mediterranean, Northern Europe & The Baltics, West Mediterranean

Summer Cruising Area(s)

Corsica - Sardinia, East Mediterranean, French Riviera, Greece, Italy & Sicily, Northern Europe & The Baltics, Spain & Balearics, Turkey, West Mediterranean

Crew

Max speed 12 knots

Cruising spee