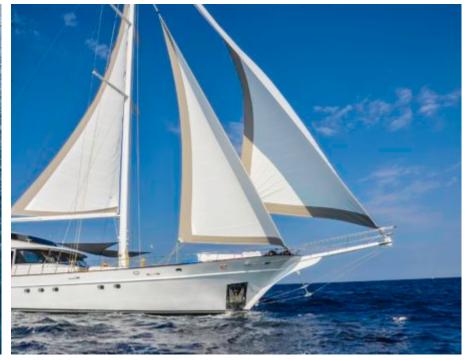

#### S/Y LADY GITA













Tender





Ş









### **EXTERIOR DESIGN**







































































































## INTERIOR DESIGN













































































# GALLERY LIFESTYLE





**Features** 



















Features









#### Specifications



Summer low rate per week 70 000 €



Summer high rate per week

80 500 €



Winter low rate per week 61 600 €



Winter high rate per week

68 600 €



Builder

Odisej d.o.o



Year built

2019



Length

49.3 m



**Guests Cruising** 

12



**Cabins** 

6

Winter Cruising Area(s)

East Mediterranean, Northern Europe & The Baltics, West Mediterranean

Summer Cruising Area(s)

Corsica - Sardinia, East Mediterranean, French Riviera, Greece, Italy & Sicily, Northern Europe & The Baltics, Spain & Balearics, Turkey, West