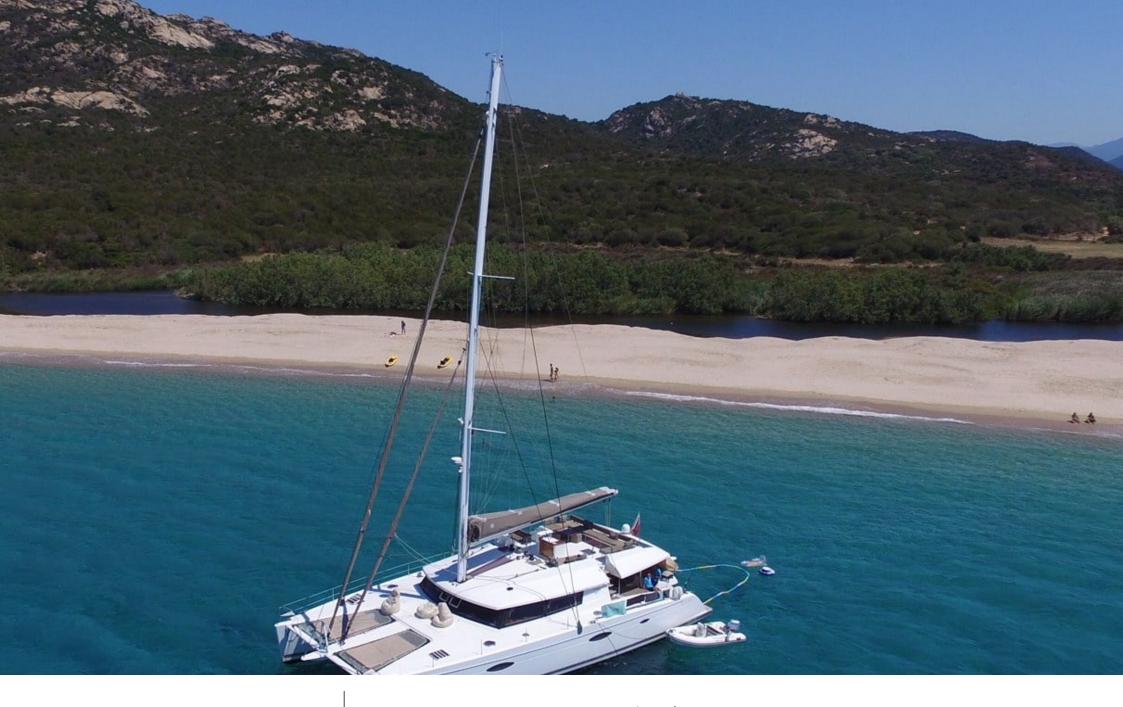

S/Y LIR

Guests 8

Cabins **4** 

Crew **3** 

2014

Length

20.4 m

**Guests Cruising** 

8

Cabins

4

Winter Cruising Area(s)

Caribbean & Bahamas

Summer Cruising Area(s)

Corsica - Sardinia, French Riviera, Italy & Sicily, West

Mediterranean

Crew

Max speed 12 knots

Cruising speed

8 knots