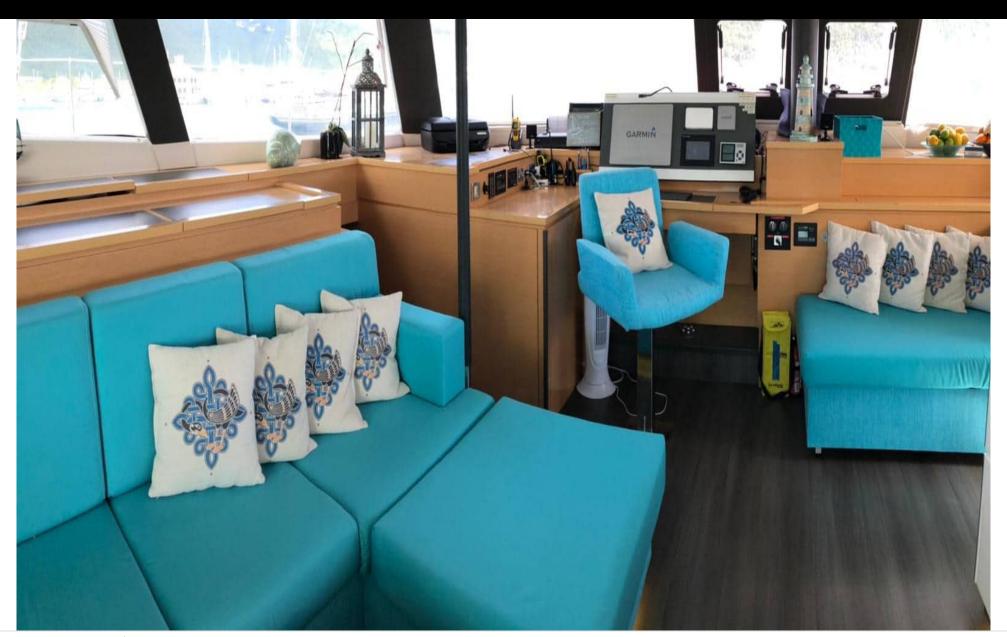

S/Y LIR





Guests 8



Cabins **4** 



Crew **3** 



### S/Y LIR











Air Conditioning

Seadoo Seascooter (for diving)

Snorkeling Gear

Towable water











toys

Scubadiving





## **EXTERIOR DESIGN**























Features











## INTERIOR DESIGN

























# GALLERY LIFESTYLE









#### **Specifications**



Low rate per day

4 585 €



High rate per day

5 333 €



Summer low rate per week

27 500 €



Summer high rate per week

32 000 €



Winter low rate per week

27 500 €



Winter high rate per week

27 500 €



Builder

Fontaine Pajot



Year built

2014



Length

20.4 m



**Guests Cruising** 

8



Cabins

4

Winter Cruising Area(s)

Caribbean & Bahamas

Summer Cruising Area(s)

Corsica - Sardinia, French Riviera, Italy & Sicily, West

Mediterranean

Crew

Max speed 12 knots

Cruising speed

8 knots

Fuel consumption

12 Litres/Hr

Type of cabins 4 (4 x Double)