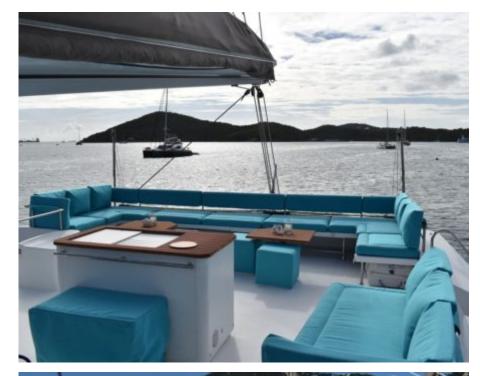

S/Y LIR





Guests 8



Cabins **4** 



Crew **3** 



### S/Y LIR











Air Conditioning

Seadoo Seascooter (for diving)

Snorkeling Gear

Towable water











toys

Scubadiving





## **EXTERIOR DESIGN**























Features











## INTERIOR DESIGN

























# GALLERY LIFESTYLE









#### **Specifications**



Low rate per day

4 585 €



High rate per day

5 333 €



Summer low rate per week

27 500 €



Summer high rate per week

32 000 €



Winter low rate per week

27 500 €



Winter high rate per week

27 500 €



Builder

Fontaine Pajot



Year built

2014



Length

20.4 m



**Guests Cruising** 

8



Cabins

4

Winter Cruising Area(s)

Caribbean & Bahamas

Summer Cruising Area(s)

Corsica - Sardinia, French Riviera, Italy & Sicily, West

Mediterranean

Crew

Max speed 12 knots

Cruising speed

8 knots

Fuel consumption

12 Litres/Hr

Type of cabins 4 (4 x Double)