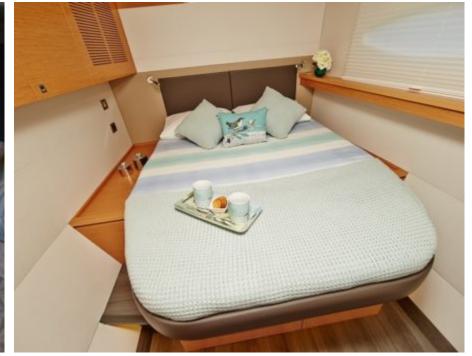

## INTERIOR DESIGN

Fuel consumption

12 Litres/Hr

Type of cabins 4 (4 x Double)