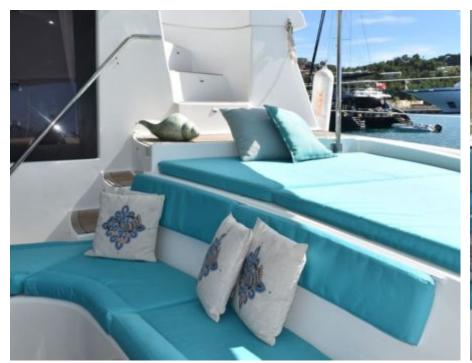

S/Y LIR





Guests 8



Cabins **4** 



Crew **3** 



### S/Y LIR











Air Conditioning

Seadoo Seascooter (for diving)

Snorkeling Gear

Towable water











toys

Scubadiving





## **EXTERIOR DESIGN**























Features











## INTERIOR DESIGN

























# GALLERY LIFESTYLE









#### **Specifications**



Low rate per day

4 585 €



High rate per day

5 333 €



Summer low rate per week

27 500 €



Summer high rate per week

32 000 €



Winter low rate per week

27 500 €



Winter high rate per week

27 500 €



Builder

Fontaine Pajot



Year built

2014



Length

20.4 m



**Guests Cruising** 

8



Cabins

4

Winter Cruising Area(s)

Caribbean & Bahamas

Summer Cruising Area(s)

Corsica - Sardinia, French Riviera, Italy & Sicily, West

Mediterranean

Crew

Max speed 12 knots

Cruising speed

8 knots

Fuel consumption

12 Litres/Hr

Type of cabins 4 (4 x Double)