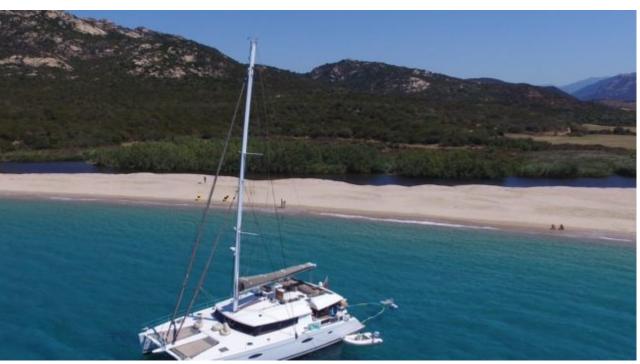

Caribbean & Bahamas

Summer Cruising Area(s)

Corsica - Sardinia, French Riviera, Italy & Sicily, West

Mediterranean

Crew

Max speed 12 knots

Cruising speed

8 knots