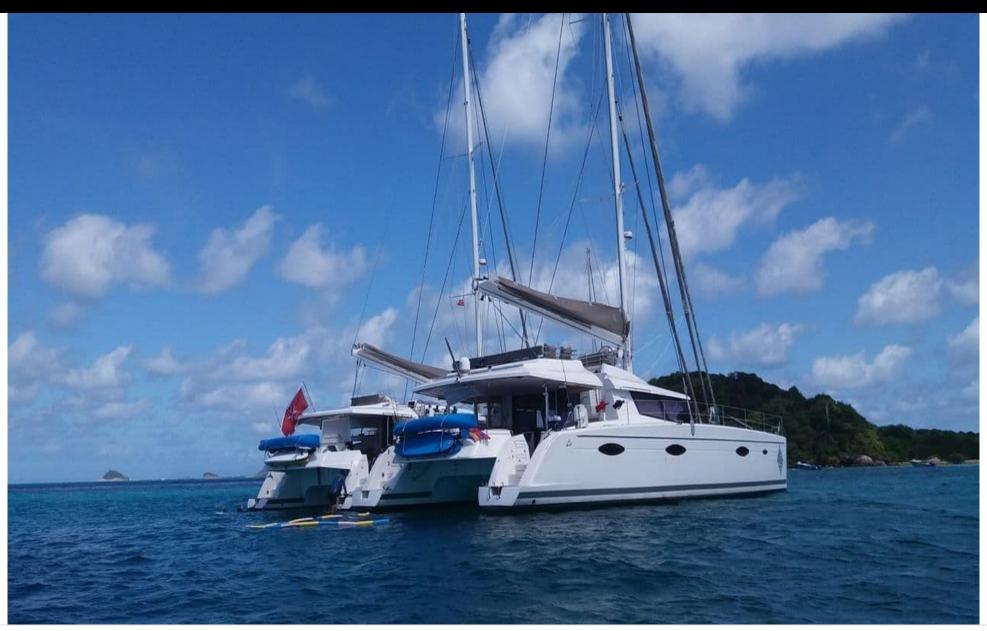

S/Y LIR

Guests 8

Cabins **4** 

Crew **3** 

2014

Length

20.4 m

**Guests Cruising** 

8

Cabins

4

Winter Cruising Area(s)