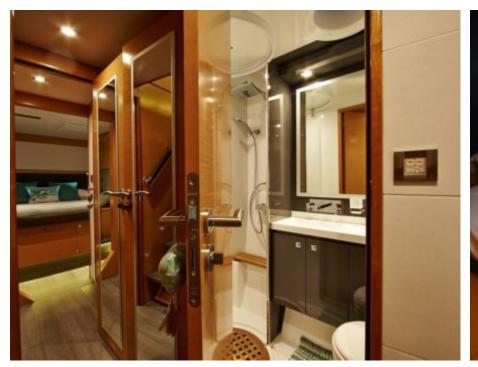

S/Y LIR





Guests 8



Cabins **4** 



Crew **3** 



### S/Y LIR











Air Conditioning

Seadoo Seascooter (for diving)

Snorkeling Gear

Towable water











toys

Scubadiving





## **EXTERIOR DESIGN**























Features











## INTERIOR DESIGN

























# GALLERY LIFESTYLE









#### **Specifications**



Low rate per day

4 585 €



High rate per day

5 333 €



Summer low rate per week

27 500 €



Summer high rate per week

32 000 €



Winter low rate per week

27 500 €



Winter high rate per week

27 500 €



Builder

Fontaine Pajot



Year built

2014



Length

20.4 m



**Guests Cruising** 

8



Cabins

4

Winter Cruising Area(s)

Caribbean & Bahamas

Summer Cruising Area(s)

Corsica - Sardinia, French Riviera, Italy & Sicily, West

Mediterranean

Crew

Max speed 12 knots

Cruising speed

8 knots

Fuel consumption

12 Litres/Hr

Type of cabins 4 (4 x Double)