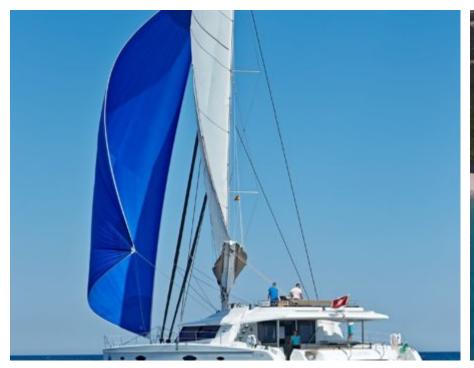

S/Y LIR





Guests 8



Cabins **4** 



Crew **3** 



### S/Y LIR











Air Conditioning

Seadoo Seascooter (for diving)

Snorkeling Gear

Towable water











toys

Scubadiving





## **EXTERIOR DESIGN**























Features











## INTERIOR DESIGN

























# GALLERY LIFESTYLE









#### **Specifications**



Low rate per day

4 585 €



High rate per day

5 333 €



Summer low rate per week

27 500 €



Summer high rate per week

32 000 €



Winter low rate per week

27 500 €



Winter high rate per week

27 500 €



Builder

Fontaine Pajot



Year built

2014



Length

20.4 m



**Guests Cruising** 

8



Cabins

4

Winter Cruising Area(s)

Caribbean & Bahamas

Summer Cruising Area(s)

Corsica - Sardinia, French Riviera, Italy & Sicily, West

Mediterranean

Crew

Max speed 12 knots

Cruising speed

8 knots

Fuel consumption

12 Litres/Hr

Type of cabins 4 (4 x Double)