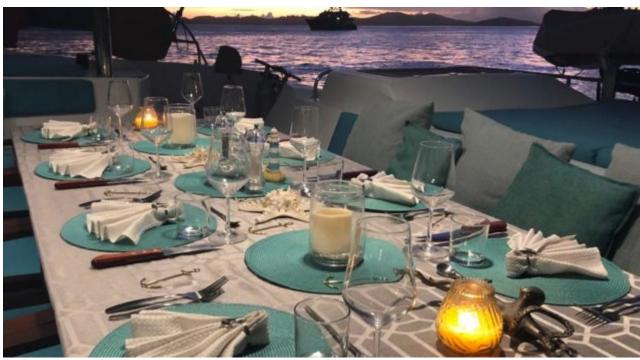

S/Y LIR





Guests 8



Cabins **4** 



Crew **3** 



### S/Y LIR











Air Conditioning

Seadoo Seascooter (for diving)

Snorkeling Gear

Towable water











toys

Scubadiving





## **EXTERIOR DESIGN**























Features











## INTERIOR DESIGN

























# GALLERY LIFESTYLE









#### **Specifications**



Low rate per day

4 585 €



High rate per day

5 333 €



Summer low rate per week

27 500 €



Summer high rate per week

32 000 €



Winter low rate per week

27 500 €



Winter high rate per week

27 500 €



Builder

Fontaine Pajot



Year built

2014



Length

20.4 m



**Guests Cruising** 

8



Cabins

4

Winter Cruising Area(s)

Caribbean & Bahamas

Summer Cruising Area(s)

Corsica - Sardinia, French Riviera, Italy & Sicily, West

Mediterranean

Crew

Max speed 12 knots

Cruising speed

8 knots

Fuel consumption

12 Litres/Hr

Type of cabins 4 (4 x Double)