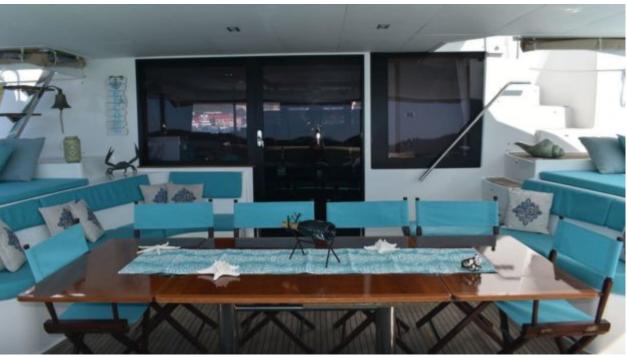

S/Y LIR





Guests 8



Cabins **4** 



Crew **3** 



### S/Y LIR











Air Conditioning

Seadoo Seascooter (for diving)

Snorkeling Gear

Towable water











toys

Scubadiving





## **EXTERIOR DESIGN**























Features











## INTERIOR DESIGN

























# GALLERY LIFESTYLE









#### **Specifications**



Low rate per day

4 585 €



High rate per day

5 333 €



Summer low rate per week

27 500 €



Summer high rate per week

32 000 €



Winter low rate per week

27 500 €



Winter high rate per week

27 500 €



Builder

Fontaine Pajot



Year built

2014



Length

20.4 m



**Guests Cruising** 

8



Cabins

4

Winter Cruising Area(s)

Caribbean & Bahamas

Summer Cruising Area(s)

Corsica - Sardinia, French Riviera, Italy & Sicily, West

Mediterranean

Crew

Max speed 12 knots

Cruising speed

8 knots

Fuel consumption

12 Litres/Hr

Type of cabins 4 (4 x Double)