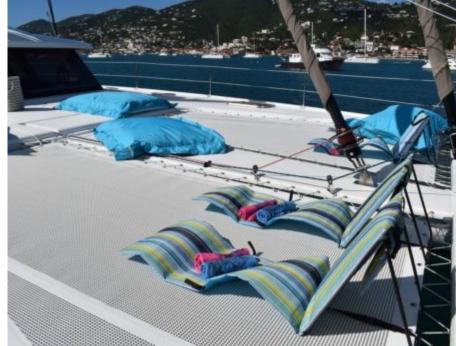

S/Y LIR





Guests 8



Cabins **4** 



Crew **3** 



### S/Y LIR











Air Conditioning

Seadoo Seascooter (for diving)

Snorkeling Gear

Towable water











toys

Scubadiving





## **EXTERIOR DESIGN**























Features











## INTERIOR DESIGN

























# GALLERY LIFESTYLE









#### **Specifications**



Low rate per day

4 585 €



High rate per day

5 333 €



Summer low rate per week

27 500 €



Summer high rate per week

32 000 €



Winter low rate per week

27 500 €



Winter high rate per week

27 500 €



Builder

Fontaine Pajot



Year built

2014



Length

20.4 m



**Guests Cruising** 

8



Cabins

4

Winter Cruising Area(s)

Caribbean & Bahamas

Summer Cruising Area(s)

Corsica - Sardinia, French Riviera, Italy & Sicily, West

Mediterranean

Crew

Max speed 12 knots

Cruising speed

8 knots

Fuel consumption

12 Litres/Hr

Type of cabins 4 (4 x Double)