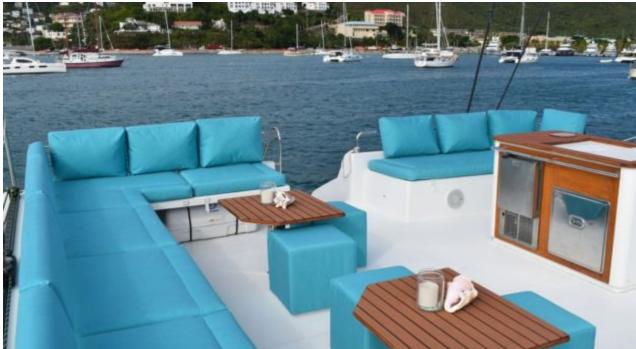

S/Y LIR





Guests 8



Cabins **4** 



Crew **3** 



### S/Y LIR











Air Conditioning

Seadoo Seascooter (for diving)

Snorkeling Gear

Towable water











toys

Scubadiving





## **EXTERIOR DESIGN**























Features











## INTERIOR DESIGN

























# GALLERY LIFESTYLE









#### **Specifications**



Low rate per day

4 585 €



High rate per day

5 333 €



Summer low rate per week

27 500 €



Summer high rate per week

32 000 €



Winter low rate per week

27 500 €



Winter high rate per week

27 500 €



Builder

Fontaine Pajot



Year built

2014



Length

20.4 m



**Guests Cruising** 

8



Cabins

4

Winter Cruising Area(s)

Caribbean & Bahamas

Summer Cruising Area(s)

Corsica - Sardinia, French Riviera, Italy & Sicily, West

Mediterranean

Crew

Max speed 12 knots

Cruising speed

8 knots

Fuel consumption

12 Litres/Hr

Type of cabins 4 (4 x Double)