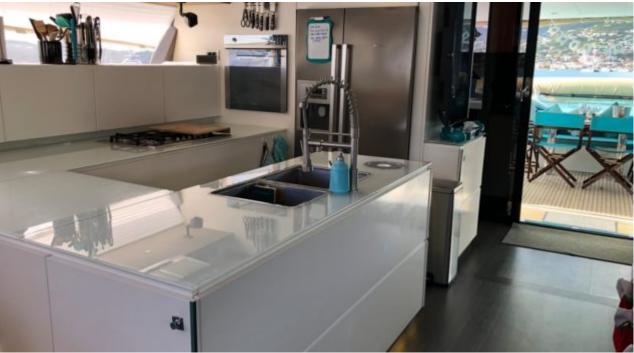

S/Y LIR





Guests 8



Cabins **4** 



Crew **3** 



### S/Y LIR











Air Conditioning

Seadoo Seascooter (for diving)

Snorkeling Gear

Towable water











toys

Scubadiving





## **EXTERIOR DESIGN**























Features











## INTERIOR DESIGN

























# GALLERY LIFESTYLE









#### **Specifications**



Low rate per day

4 585 €



High rate per day

5 333 €



Summer low rate per week

27 500 €



Summer high rate per week

32 000 €



Winter low rate per week

27 500 €



Winter high rate per week

27 500 €



Builder

Fontaine Pajot



Year built

2014



Length

20.4 m



**Guests Cruising** 

8



Cabins

4

Winter Cruising Area(s)

Caribbean & Bahamas

Summer Cruising Area(s)

Corsica - Sardinia, French Riviera, Italy & Sicily, West

Mediterranean

Crew

Max speed 12 knots

Cruising speed

8 knots

Fuel consumption

12 Litres/Hr

Type of cabins 4 (4 x Double)