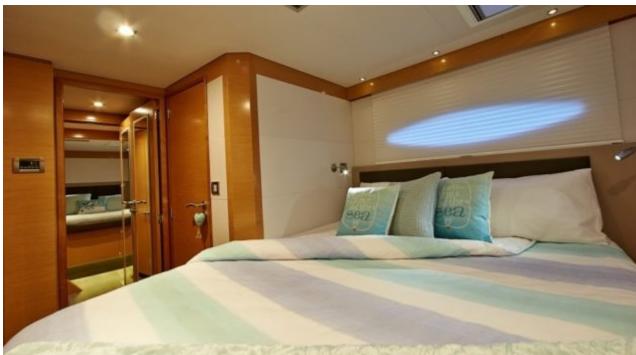

S/Y LIR





Guests 8



Cabins **4** 



Crew **3** 



### S/Y LIR











Air Conditioning

Seadoo Seascooter (for diving)

Snorkeling Gear

Towable water











toys

Scubadiving





## **EXTERIOR DESIGN**























Features











## INTERIOR DESIGN

























# GALLERY LIFESTYLE









#### **Specifications**



Low rate per day

4 585 €



High rate per day

5 333 €



Summer low rate per week

27 500 €



Summer high rate per week

32 000 €



Winter low rate per week

27 500 €



Winter high rate per week

27 500 €



Builder

Fontaine Pajot



Year built

2014



Length

20.4 m



**Guests Cruising** 

8



Cabins

4

Winter Cruising Area(s)

Caribbean & Bahamas

Summer Cruising Area(s)

Corsica - Sardinia, French Riviera, Italy & Sicily, West

Mediterranean

Crew

Max speed 12 knots

Cruising speed

8 knots

Fuel consumption

12 Litres/Hr

Type of cabins 4 (4 x Double)