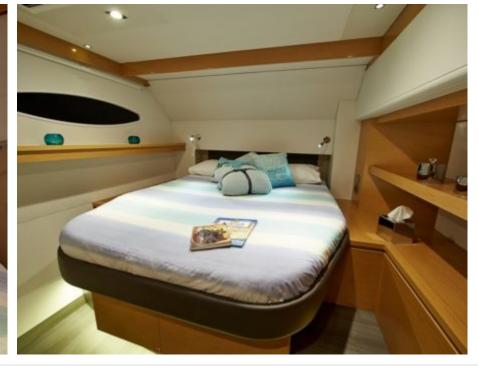

S/Y LIR





Guests 8



Cabins **4** 



Crew **3** 



### S/Y LIR











Air Conditioning

Seadoo Seascooter (for diving)

Snorkeling Gear

Towable water











toys

Scubadiving





## **EXTERIOR DESIGN**























Features











## INTERIOR DESIGN

























# GALLERY LIFESTYLE









#### **Specifications**



Low rate per day

4 585 €



High rate per day

5 333 €



Summer low rate per week

27 500 €



Summer high rate per week

32 000 €



Winter low rate per week

27 500 €



Winter high rate per week

27 500 €



Builder

Fontaine Pajot



Year built

2014



Length

20.4 m



**Guests Cruising** 

8



Cabins

4

Winter Cruising Area(s)

Caribbean & Bahamas

Summer Cruising Area(s)

Corsica - Sardinia, French Riviera, Italy & Sicily, West

Mediterranean

Crew

Max speed 12 knots

Cruising speed

8 knots

Fuel consumption

12 Litres/Hr

Type of cabins 4 (4 x Double)