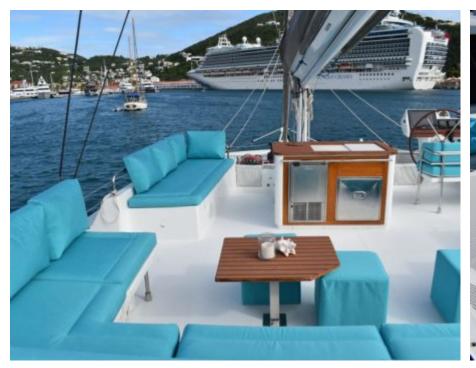

S/Y LIR





Guests 8



Cabins **4** 



Crew **3** 



### S/Y LIR











Air Conditioning

Seadoo Seascooter (for diving)

Snorkeling Gear

Towable water











toys

Scubadiving





## **EXTERIOR DESIGN**























Features











## INTERIOR DESIGN

























# GALLERY LIFESTYLE









#### **Specifications**



Low rate per day

4 585 €



High rate per day

5 333 €



Summer low rate per week

27 500 €



Summer high rate per week

32 000 €



Winter low rate per week

27 500 €



Winter high rate per week

27 500 €



Builder

Fontaine Pajot



Year built

2014



Length

20.4 m



**Guests Cruising** 

8



Cabins

4

Winter Cruising Area(s)

Caribbean & Bahamas

Summer Cruising Area(s)

Corsica - Sardinia, French Riviera, Italy & Sicily, West

Mediterranean

Crew

Max speed 12 knots

Cruising speed

8 knots

Fuel consumption

12 Litres/Hr

Type of cabins 4 (4 x Double)