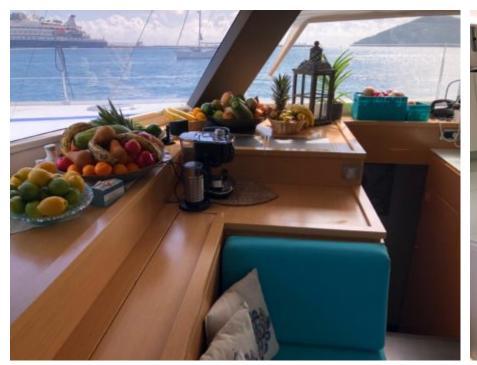

S/Y LIR





Guests 8



Cabins **4** 



Crew **3** 



### S/Y LIR











Air Conditioning

Seadoo Seascooter (for diving)

Snorkeling Gear

Towable water











toys

Scubadiving





## **EXTERIOR DESIGN**























Features











## INTERIOR DESIGN

























# GALLERY LIFESTYLE









#### **Specifications**



Low rate per day

4 585 €



High rate per day

5 333 €



Summer low rate per week

27 500 €



Summer high rate per week

32 000 €



Winter low rate per week

27 500 €



Winter high rate per week

27 500 €



Builder

Fontaine Pajot



Year built

2014



Length

20.4 m



**Guests Cruising** 

8



Cabins

4

Winter Cruising Area(s)

Caribbean & Bahamas

Summer Cruising Area(s)

Corsica - Sardinia, French Riviera, Italy & Sicily, West

Mediterranean

Crew

Max speed 12 knots

Cruising speed

8 knots

Fuel consumption

12 Litres/Hr

Type of cabins 4 (4 x Double)