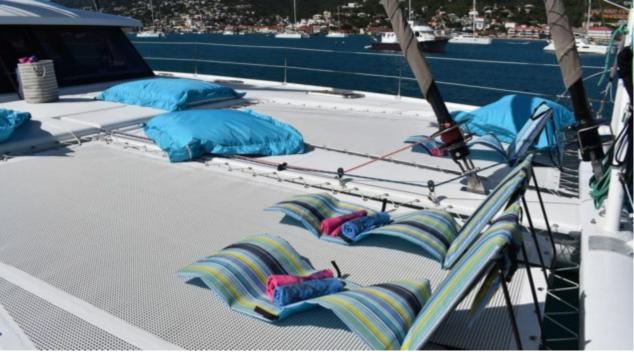

S/Y LIR





Guests 8



Cabins **4** 



Crew **3** 



### S/Y LIR











Air Conditioning

Seadoo Seascooter (for diving)

Snorkeling Gear

Towable water











toys

Scubadiving





## **EXTERIOR DESIGN**























Features











## INTERIOR DESIGN

























# GALLERY LIFESTYLE









#### **Specifications**



Low rate per day

4 585 €



High rate per day

5 333 €



Summer low rate per week

27 500 €



Summer high rate per week

32 000 €



Winter low rate per week

27 500 €



Winter high rate per week

27 500 €



Builder

Fontaine Pajot



Year built

2014



Length

20.4 m



**Guests Cruising** 

8



Cabins

4

Winter Cruising Area(s)

Caribbean & Bahamas

Summer Cruising Area(s)

Corsica - Sardinia, French Riviera, Italy & Sicily, West

Mediterranean

Crew

Max speed 12 knots

Cruising speed

8 knots

Fuel consumption

12 Litres/Hr

Type of cabins 4 (4 x Double)