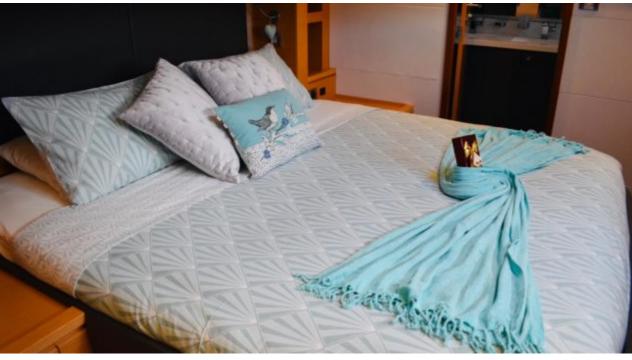

S/Y LIR





Guests 8



Cabins **4** 



Crew **3** 



### S/Y LIR











Air Conditioning

Seadoo Seascooter (for diving)

Snorkeling Gear

Towable water











toys

Scubadiving





## **EXTERIOR DESIGN**























Features











## INTERIOR DESIGN

























# GALLERY LIFESTYLE









#### **Specifications**



Low rate per day

4 585 €



High rate per day

5 333 €



Summer low rate per week

27 500 €



Summer high rate per week

32 000 €



Winter low rate per week

27 500 €



Winter high rate per week

27 500 €



Builder

Fontaine Pajot



Year built

2014



Length

20.4 m



**Guests Cruising** 

8



Cabins

4

Winter Cruising Area(s)

Caribbean & Bahamas

Summer Cruising Area(s)

Corsica - Sardinia, French Riviera, Italy & Sicily, West

Mediterranean

Crew

Max speed 12 knots

Cruising speed

8 knots

Fuel consumption

12 Litres/Hr

Type of cabins 4 (4 x Double)