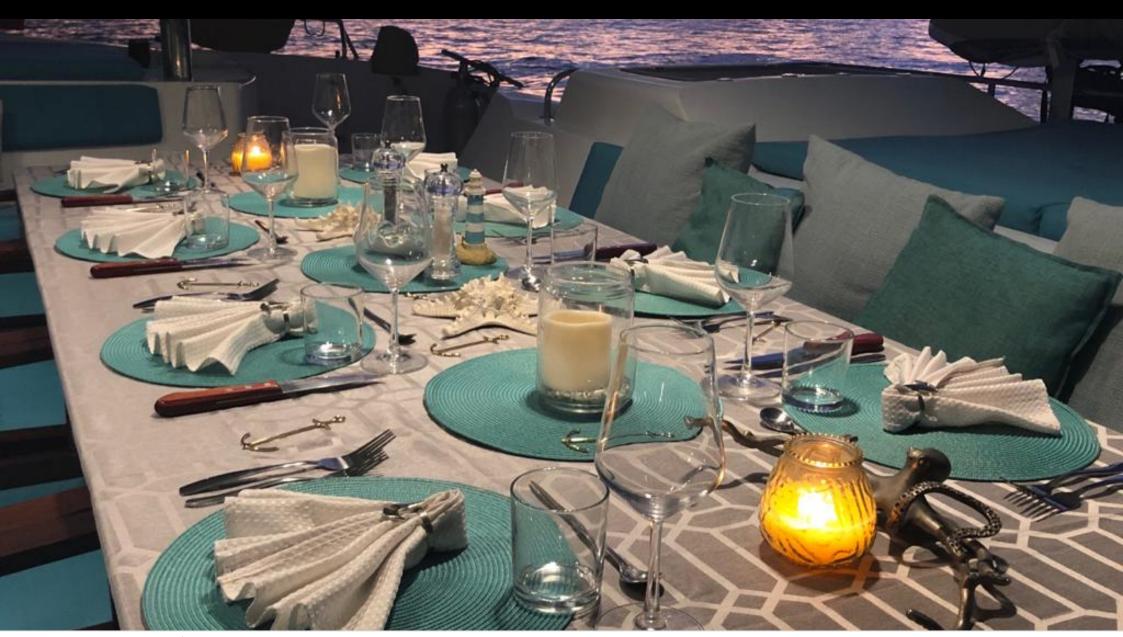

S/Y LIR





Guests 8



Cabins **4** 



Crew **3** 



### S/Y LIR











Air Conditioning

Seadoo Seascooter (for diving)

Snorkeling Gear

Towable water











toys

Scubadiving





## **EXTERIOR DESIGN**























Features











## INTERIOR DESIGN

























# GALLERY LIFESTYLE









#### **Specifications**



Low rate per day

4 585 €



High rate per day

5 333 €



Summer low rate per week

27 500 €



Summer high rate per week

32 000 €



Winter low rate per week

27 500 €



Winter high rate per week

27 500 €



Builder

Fontaine Pajot



Year built

2014



Length

20.4 m



**Guests Cruising** 

8



Cabins

4

Winter Cruising Area(s)

Caribbean & Bahamas

Summer Cruising Area(s)

Corsica - Sardinia, French Riviera, Italy & Sicily, West

Mediterranean

Crew

Max speed 12 knots

Cruising speed

8 knots

Fuel consumption

12 Litres/Hr

Type of cabins 4 (4 x Double)