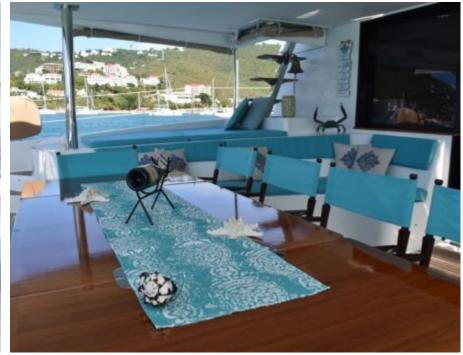

S/Y LIR





Guests 8



Cabins **4** 



Crew **3** 



### S/Y LIR











Air Conditioning

Seadoo Seascooter (for diving)

Snorkeling Gear

Towable water











toys

Scubadiving





## **EXTERIOR DESIGN**























Features











## INTERIOR DESIGN

























# GALLERY LIFESTYLE









#### **Specifications**



Low rate per day

4 585 €



High rate per day

5 333 €



Summer low rate per week

27 500 €



Summer high rate per week

32 000 €



Winter low rate per week

27 500 €



Winter high rate per week

27 500 €



Builder

Fontaine Pajot



Year built

2014



Length

20.4 m



**Guests Cruising** 

8



Cabins

4

Winter Cruising Area(s)

Caribbean & Bahamas

Summer Cruising Area(s)

Corsica - Sardinia, French Riviera, Italy & Sicily, West

Mediterranean

Crew

Max speed 12 knots

Cruising speed

8 knots

Fuel consumption

12 Litres/Hr

Type of cabins 4 (4 x Double)