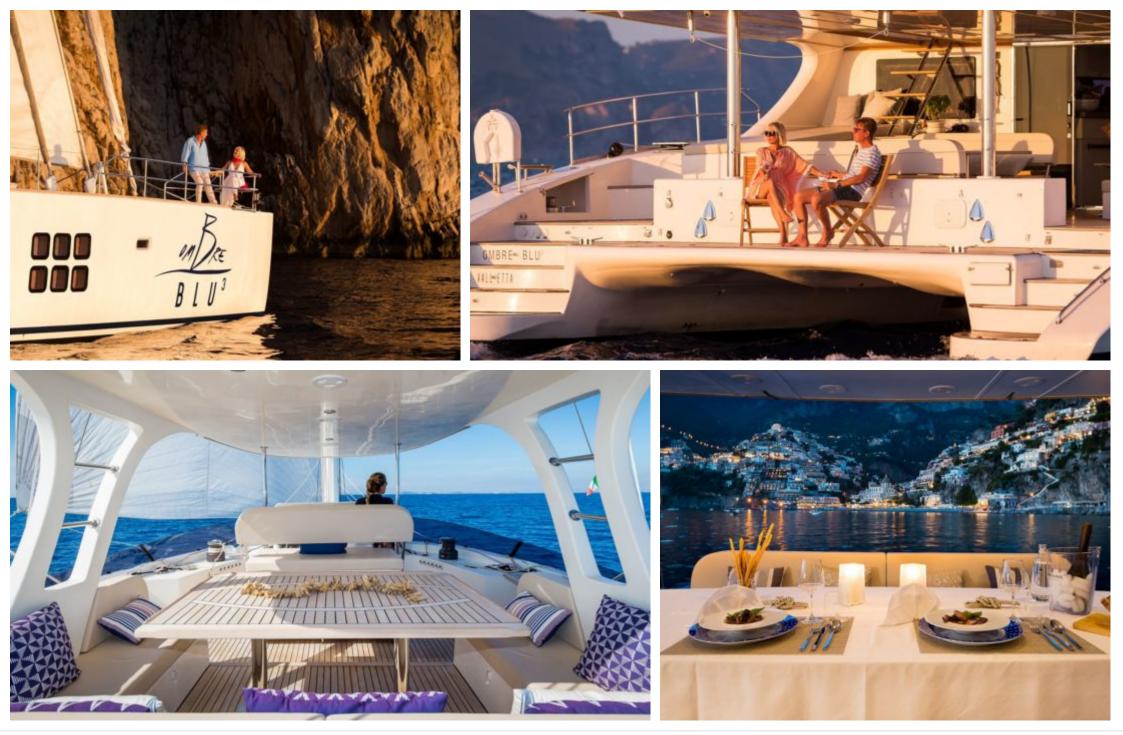

#### S/Y OMBRE BLU



°....







#### S/Y OMBRE BLU







# EXTERIOR DESIGN





Interior design Exterior design Gallery lifestyle Specifications Features









Interior design Exterior design Gallery lifestyle Specifications Features



# **INTERIOR DESIGN**















# GALLERY LIFESTYLE





















# Specifications

| Evw rate per day<br>5 335 €                                       |                     | High rate per day 5 670 €                                                                                        |
|-------------------------------------------------------------------|---------------------|------------------------------------------------------------------------------------------------------------------|
| Summer low rate per week<br>32 000 €                              |                     | Summer high rate per week<br>34 000 €                                                                            |
|