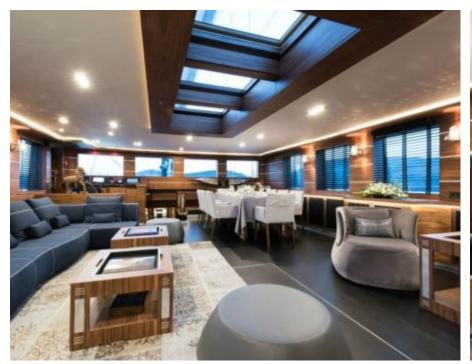

Cabins **5** 



Crew **7** 



### S/Y ROX STAR

























Snorkeling Gear













# **EXTERIOR DESIGN**

































Features



## INTERIOR DESIGN







































## GALLERY LIFESTYLE









### **Specifications**



Low rate per day 12 500 €



High rate per day



14 170 €



Summer low rate per week 90 000 €



Summer high rate per week

100 000 €



Winter low rate per week 90 000 €



Winter high rate per week

100 000 €



Builder

Bodrum Oguz Marin



Year built

2015



Length

39.90 m



Guests Cruising

9

Cabins

•

Winter Cruising Area(s)

East Mediterranean, Greece, Turkey, West Mediterranean

Summer Cruising Area(s)

11

Corsica - Sardinia, Croatia, East Mediterranean, French Riviera, Greece, Italy & Sicily, Turkey, West Mediterranean

Crew

Max speed 14 knots

Cruising speed 12 knots

Fuel consumption 120 Litres/Hr

Type of cabins 5 (5 x Double, x )