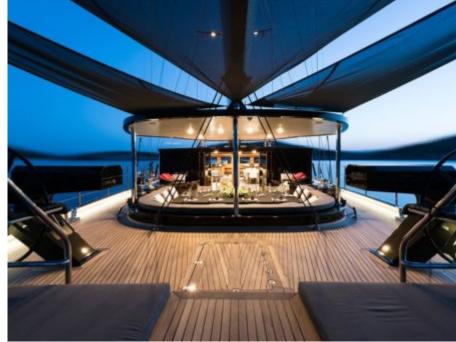

Cabins **5** 



Crew **7** 



### S/Y ROX STAR

























Snorkeling Gear













# **EXTERIOR DESIGN**

































Features



## INTERIOR DESIGN







































## GALLERY LIFESTYLE









### **Specifications**



Low rate per day 12 500 €



High rate per day



14 170 €



Summer low rate per week 90 000 €



Summer high rate per week

100 000 €



Winter low rate per week 90 000 €



Winter high rate per week

100 000 €



Builder

Bodrum Oguz Marin



Year built

2015



Length

39.90 m



Guests Cruising

9

Cabins

•

Winter Cruising Area(s)

East Mediterranean, Greece, Turkey, West Mediterranean

Summer Cruising Area(s)

11

Corsica - Sardinia, Croatia, East Mediterranean, French Riviera, Greece, Italy & Sicily, Turkey, West Mediterranean

Crew

Max speed 14 knots

Cruising speed 12 knots

Fuel consumption 120