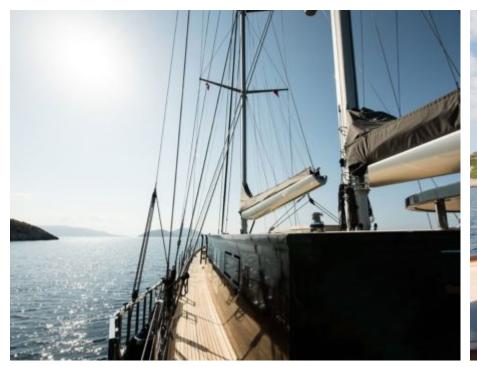

Cabins **5** 



Crew **7** 



### S/Y ROX STAR

























Snorkeling Gear













# **EXTERIOR DESIGN**

































Features



## INTERIOR DESIGN







































## GALLERY LIFESTYLE









### **Specifications**



Low rate per day 12 500 €



High rate per day



14 170 €



Summer low rate per week 90 000 €



Summer high rate per week

100 000 €



Winter low rate per week 90 000 €



Winter high rate per week

100 000 €



Builder

Bodrum Oguz Marin



Year built

2015



Length

39.90 m



Guests Cruising

9

Cabins

•

Winter Cruising Area(s)

East Mediterranean, Greece, Turkey, West Mediterranean

Summer Cruising Area(s)

11

Corsica - Sardinia, Croatia, East Mediterranean, French Riviera, Greece, Italy & Sicily, Turkey, West Mediterranean

Crew

Max speed 14 knots

Cruising speed 12 knots

Fuel consumption 120 Litres/Hr

Type of cabins 5 (5 x Double,