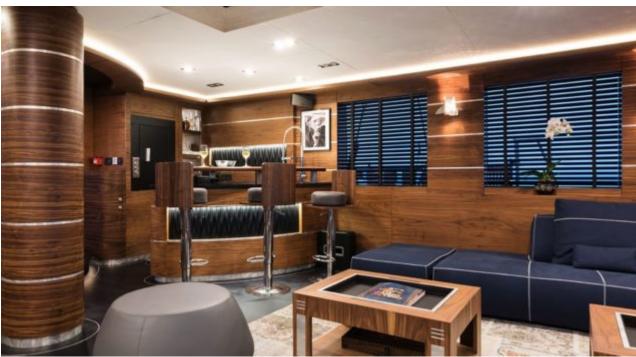

Cabins **5** 



Crew **7** 



### S/Y ROX STAR

























Snorkeling Gear













# **EXTERIOR DESIGN**

































Features



## INTERIOR DESIGN







































## GALLERY LIFESTYLE









### **Specifications**



Low rate per day 12 500 €



High rate per day



14 170 €



Summer low rate per week 90 000 €



Summer high rate per week

100 000 €



Winter low rate per week 90 000 €



Winter high rate per week

100 000 €



Builder

Bodrum Oguz Marin



Year built

2015



Length

39.90 m



Guests Cruising

9

Cabins

•

Winter Cruising Area(s)

East Mediterranean, Greece, Turkey, West Mediterranean

Summer Cruising Area(s)

11

Corsica - Sardinia, Croatia, East Mediterranean, French Riviera, Greece, Italy & Sicily, Turkey, West Mediterranean

Crew

Max speed 14 knots

Cruising speed 12 knots

Fuel consumption 120 Litres/Hr

Type of cabins 5 (5 x Double, x )