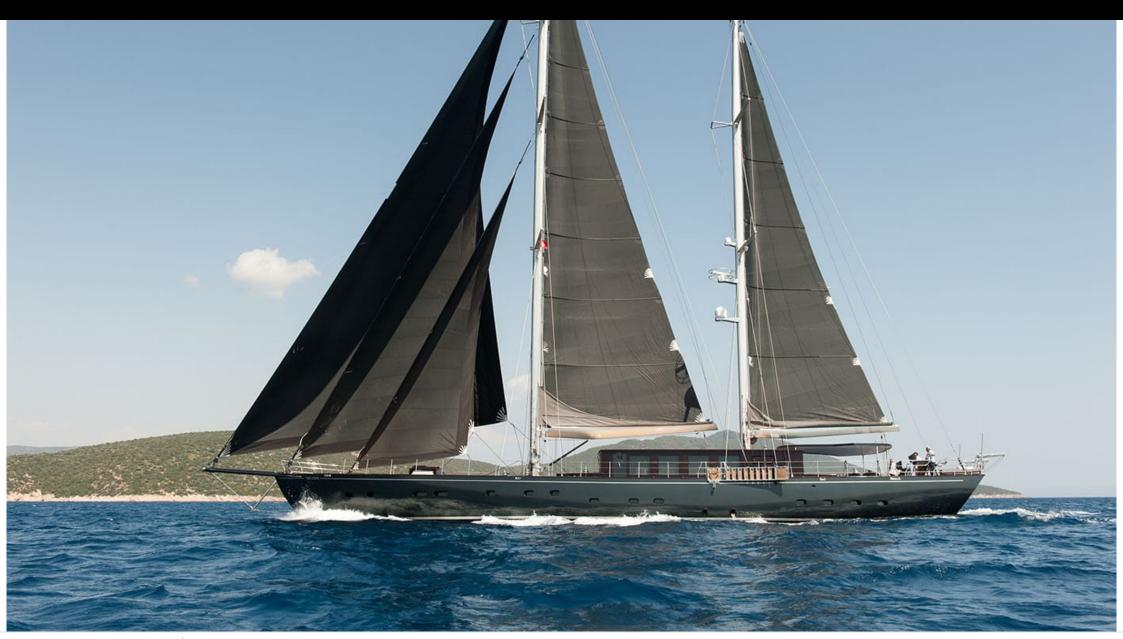

Cabins **5** 



Crew **7** 



### S/Y ROX STAR

























Snorkeling Gear













# **EXTERIOR DESIGN**

































Features



## INTERIOR DESIGN







































## GALLERY LIFESTYLE









### **Specifications**



Low rate per day 12 500 €



High rate per day



14 170 €



Summer low rate per week 90 000 €



Summer high rate per week

100 000 €



Winter low rate per week 90 000 €



Winter high rate per week

100 000 €



Builder

Bodrum Oguz Marin



Year built

2015



Length

39.90 m



Guests Cruising

9

Cabins

•

Winter Cruising Area(s)

East Mediterranean, Greece, Turkey, West Mediterranean

Summer Cruising Area(s)

11

Corsica - Sardinia, Croatia, East Mediterranean, French Riviera, Greece, Italy & Sicily, Turkey, West Mediterranean

Crew

Max speed 14 knots

Cruising speed 12 knots

Fuel consumption 120 Litres/Hr

Type of cabins 5