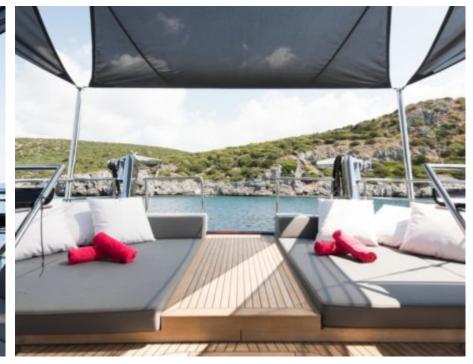

Cabins **5** 



Crew **7** 



### S/Y ROX STAR

























Snorkeling Gear













# **EXTERIOR DESIGN**

































Features



## INTERIOR DESIGN







































## GALLERY LIFESTYLE









### **Specifications**



Low rate per day 12 500 €



High rate per day



14 170 €



Summer low rate per week 90 000 €



Summer high rate per week

100 000 €



Winter low rate per week 90 000 €



Winter high rate per week

100 000 €



Builder

Bodrum Oguz Marin



Year built

2015



Length

39.90 m



Guests Cruising

9

Cabins

•

Winter Cruising Area(s)

East Mediterranean, Greece, Turkey, West Mediterranean

Summer Cruising Area(s)

11

Corsica - Sardinia, Croatia, East Mediterranean, French Riviera, Greece, Italy & Sicily, Turkey, West Mediterranean

Crew

Max speed 14 knots

Cruising speed 12 knots

Fuel consumption 120 Litres/Hr

Type of cabins 5 (5 x Double, x )