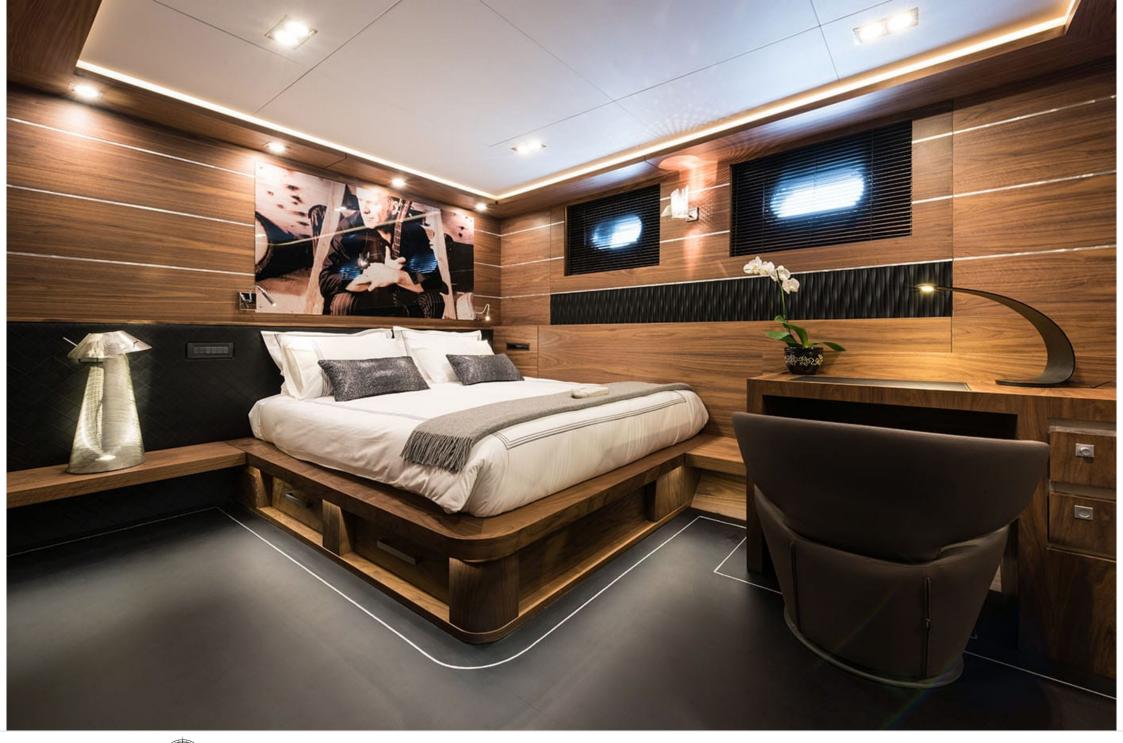

Cabins **5** 



Crew **7** 



### S/Y ROX STAR

























Snorkeling Gear













# **EXTERIOR DESIGN**

































Features



## INTERIOR DESIGN







































## GALLERY LIFESTYLE









### **Specifications**



Low rate per day 12 500 €



High rate per day



14 170 €



Summer low rate per week 90 000 €



Summer high rate per week

100 000 €



Winter low rate per week 90 000 €



Winter high rate per week

100 000 €



Builder

Bodrum Oguz Marin



Year built

2015



Length

39.90 m



Guests Cruising

9

Cabins

•

Winter Cruising Area(s)

East Mediterranean, Greece, Turkey, West Mediterranean

Summer Cruising Area(s)

11

Corsica - Sardinia, Croatia, East Mediterranean, French Riviera, Greece, Italy & Sicily, Turkey, West Mediterranean

Crew

Max speed 14 knots

Cruising speed 12 knots

Fuel consumption 120 Litres/Hr

Type of cabins 5 (5 x Double, x )