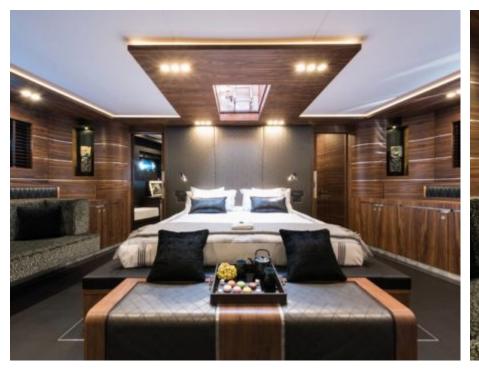

Cabins **5** 



Crew **7** 



### S/Y ROX STAR

























Snorkeling Gear













# **EXTERIOR DESIGN**

































Features



## INTERIOR DESIGN







































## GALLERY LIFESTYLE









### **Specifications**



Low rate per day 12 500 €



High rate per day



14 170 €



Summer low rate per week 90 000 €



Summer high rate per week

100 000 €



Winter low rate per week 90 000 €



Winter high rate per week

100 000 €



Builder

Bodrum Oguz Marin



Year built

2015



Length

39.90 m



Guests Cruising

9

Cabins

•

Winter Cruising Area(s)

East Mediterranean, Greece, Turkey, West Mediterranean

Summer Cruising Area(s)

11

Corsica - Sardinia, Croatia, East Mediterranean, French Riviera, Greece, Italy & Sicily, Turkey, West Mediterranean

Crew

Max speed 14 knots

Cruising speed 12 knots

Fuel consumption 120 Litres/Hr

Type of cabins 5 (5 x Double, x )