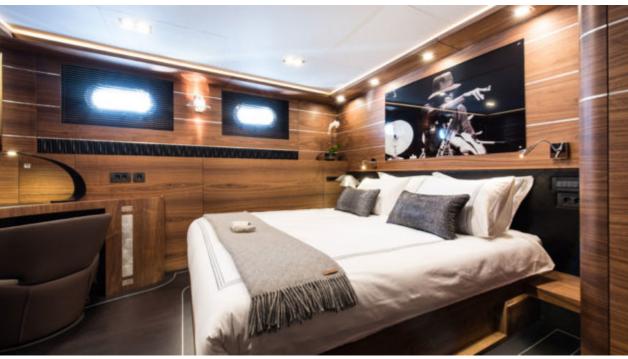

Cabins **5** 



Crew **7** 



### S/Y ROX STAR

























Snorkeling Gear













# **EXTERIOR DESIGN**

































Features



## INTERIOR DESIGN







































## GALLERY LIFESTYLE









### **Specifications**



Low rate per day 12 500 €



High rate per day



14 170 €



Summer low rate per week 90 000 €



Summer high rate per week

100 000 €



Winter low rate per week 90 000 €



Winter high rate per week

100 000 €



Builder

Bodrum Oguz Marin



Year built

2015



Length

39.90 m



Guests Cruising

9

Cabins

•

Winter Cruising Area(s)

East Mediterranean, Greece, Turkey, West Mediterranean

Summer Cruising Area(s)

11

Corsica - Sardinia, Croatia, East Mediterranean, French Riviera, Greece, Italy & Sicily, Turkey, West Mediterranean

Crew

Max speed 14 knots

Cruising speed 12 knots

Fuel consumption 120 Litres/Hr

Type of cabins 5 (5 x Double, x )