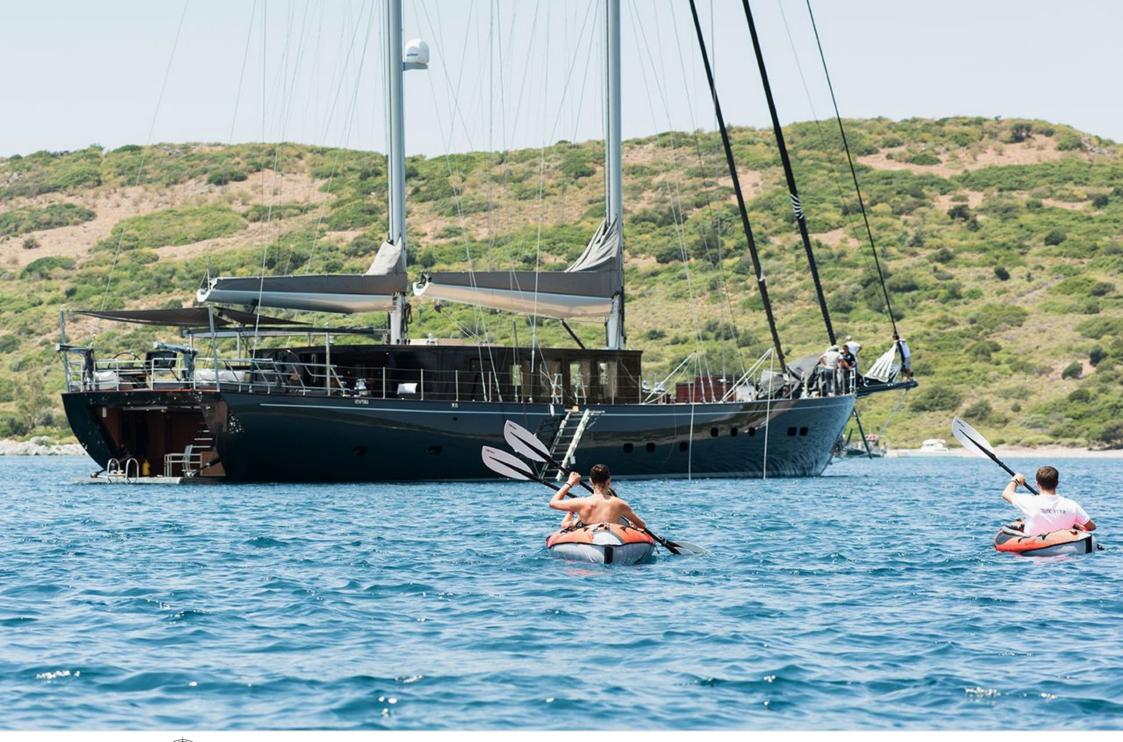

Cabins **5** 



Crew **7** 



### S/Y ROX STAR

























Snorkeling Gear













# **EXTERIOR DESIGN**

































Features



## INTERIOR DESIGN







































## GALLERY LIFESTYLE









### **Specifications**



Low rate per day 12 500 €



High rate per day



14 170 €



Summer low rate per week 90 000 €



Summer high rate per week

100 000 €



Winter low rate per week 90 000 €



Winter high rate per week

100 000 €



Builder

Bodrum Oguz Marin



Year built

2015



Length

39.90 m



Guests Cruising

9

Cabins

•

Winter Cruising Area(s)

East Mediterranean, Greece, Turkey, West Mediterranean

Summer Cruising Area(s)

11

Corsica - Sardinia, Croatia, East Mediterranean, French Riviera, Greece, Italy & Sicily, Turkey, West Mediterranean

Crew

Max speed 14 knots

Cruising speed 12 knots

Fuel consumption 120 Litres/Hr

Type of cabins 5 (5 x Double, x )