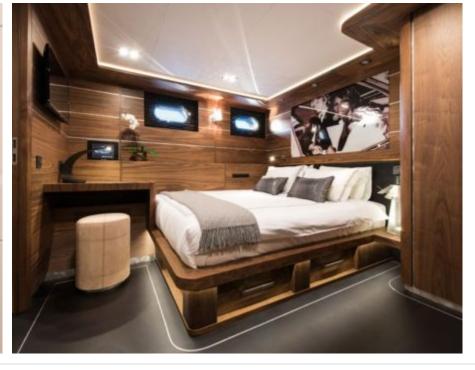

Cabins **5** 



Crew **7** 



### S/Y ROX STAR

























Snorkeling Gear













# **EXTERIOR DESIGN**

































Features



## INTERIOR DESIGN







































## GALLERY LIFESTYLE









### **Specifications**



Low rate per day 12 500 €



High rate per day



14 170 €



Summer low rate per week 90 000 €



Summer high rate per week

100 000 €



Winter low rate per week 90 000 €



Winter high rate per week

100 000 €



Builder

Bodrum Oguz Marin



Year built

2015



Length

39.90 m



Guests Cruising

9

Cabins

•

Winter Cruising Area(s)

East Mediterranean, Greece, Turkey, West Mediterranean

Summer Cruising Area(s)

11

Corsica - Sardinia, Croatia, East Mediterranean, French Riviera, Greece, Italy & Sicily, Turkey, West Mediterranean

Crew

Max speed 14 knots

Cruising speed 12 knots

Fuel consumption 120 Litres/Hr

Type of cabins 5 (5 x Double, x )