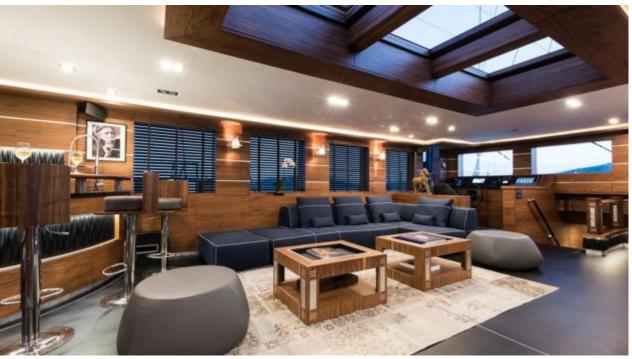

Cabins **5** 



Crew **7** 



### S/Y ROX STAR

























Snorkeling Gear













# **EXTERIOR DESIGN**

































Features



## INTERIOR DESIGN







































## GALLERY LIFESTYLE









### **Specifications**



Low rate per day 12 500 €



High rate per day



14 170 €



Summer low rate per week 90 000 €



Summer high rate per week

100 000 €



Winter low rate per week 90 000 €



Winter high rate per week

100 000 €



Builder

Bodrum Oguz Marin



Year built

2015



Length

39.90 m



Guests Cruising

9

Cabins

•

Winter Cruising Area(s)

East Mediterranean, Greece, Turkey, West Mediterranean

Summer Cruising Area(s)

11

Corsica - Sardinia, Croatia, East Mediterranean, French Riviera, Greece, Italy & Sicily, Turkey, West Mediterranean

Crew

Max speed 14 knots

Cruising speed 12 knots

Fuel consumption 120 Litres/Hr

Type of cabins 5 (5 x Double, x )