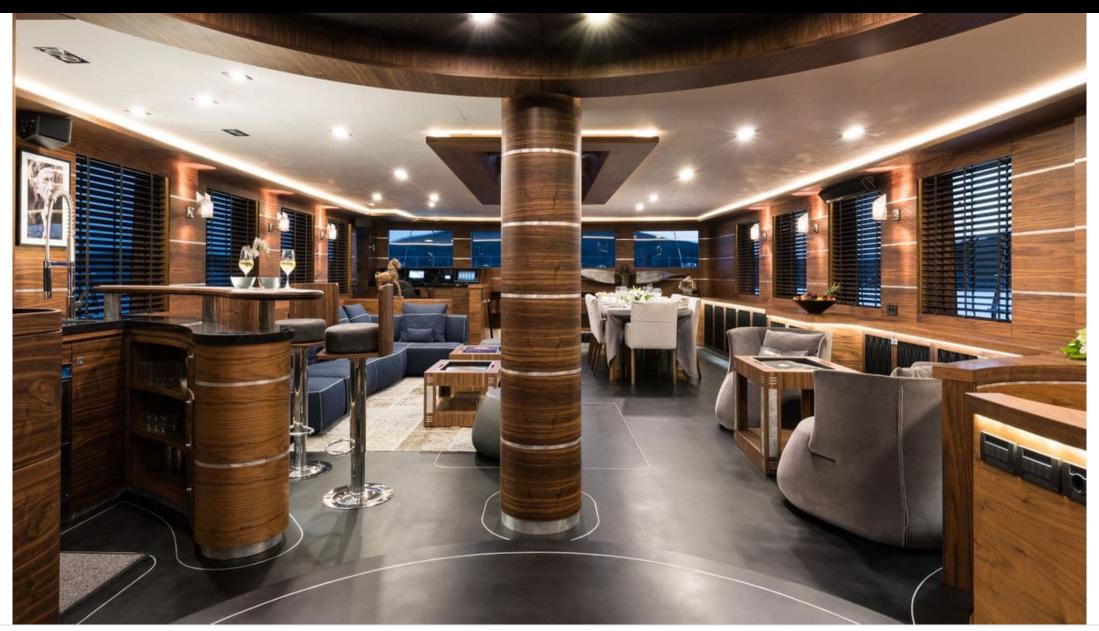

Cabins **5** 



Crew **7** 



### S/Y ROX STAR

























Snorkeling Gear













# **EXTERIOR DESIGN**

































Features



## INTERIOR DESIGN







































## GALLERY LIFESTYLE









### **Specifications**



Low rate per day 12 500 €



High rate per day



14 170 €



Summer low rate per week 90 000 €



Summer high rate per week

100 000 €



Winter low rate per week 90 000 €



Winter high rate per week

100 000 €



Builder

Bodrum Oguz Marin



Year built

2015



Length

39.90 m



Guests Cruising

9

Cabins

•

Winter Cruising Area(s)

East Mediterranean, Greece, Turkey, West Mediterranean

Summer Cruising Area(s)

11

Corsica - Sardinia, Croatia, East Mediterranean, French Riviera, Greece, Italy & Sicily, Turkey, West Mediterranean

Crew

Max speed 14 knots

Cruising speed 12 knots

Fuel consumption 120 Litres/Hr

Type of cabins 5 (5 x Double, x )