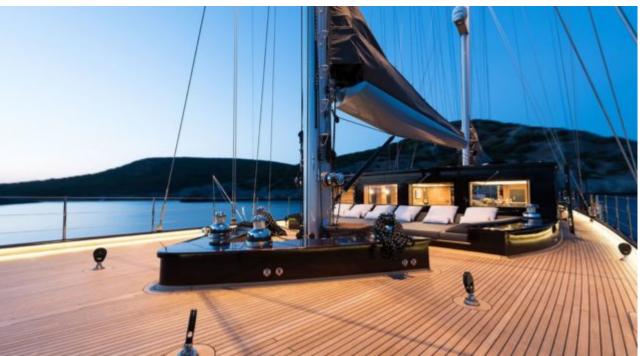

Cabins **5** 



Crew **7** 



### S/Y ROX STAR

























Snorkeling Gear













# **EXTERIOR DESIGN**

































Features



## INTERIOR DESIGN







































## GALLERY LIFESTYLE









### **Specifications**



Low rate per day 12 500 €



High rate per day



14 170 €



Summer low rate per week 90 000 €



Summer high rate per week

100 000 €



Winter low rate per week 90 000 €



Winter high rate per week

100 000 €



Builder

Bodrum Oguz Marin



Year built

2015



Length

39.90 m



Guests Cruising

9

Cabins

•

Winter Cruising Area(s)

East Mediterranean, Greece, Turkey, West Mediterranean

Summer Cruising Area(s)

11

Corsica - Sardinia, Croatia, East Mediterranean, French Riviera, Greece, Italy & Sicily, Turkey, West Mediterranean

Crew

Max speed 14 knots

Cruising speed 12 knots

Fuel consumption 120 Litres/Hr

Type of cabins 5 (5 x Double, x )