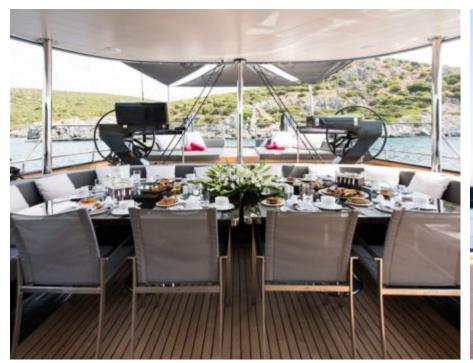

Cabins **5** 



Crew **7** 



### S/Y ROX STAR

























Snorkeling Gear













# **EXTERIOR DESIGN**

































Features



## INTERIOR DESIGN







































## GALLERY LIFESTYLE









### **Specifications**



Low rate per day 12 500 €



High rate per day



14 170 €



Summer low rate per week 90 000 €



Summer high rate per week

100 000 €



Winter low rate per week 90 000 €



Winter high rate per week

100 000 €



Builder

Bodrum Oguz Marin



Year built

2015



Length

39.90 m



Guests Cruising

9

Cabins

•

Winter Cruising Area(s)

East Mediterranean, Greece, Turkey, West Mediterranean

Summer Cruising Area(s)

11

Corsica - Sardinia, Croatia, East Mediterranean, French Riviera, Greece, Italy & Sicily, Turkey, West Mediterranean

Crew

Max speed 14 knots

Cruising speed 12 knots

Fuel consumption 120 Litres/Hr

Type of cabins 5 (5 x Double, x )