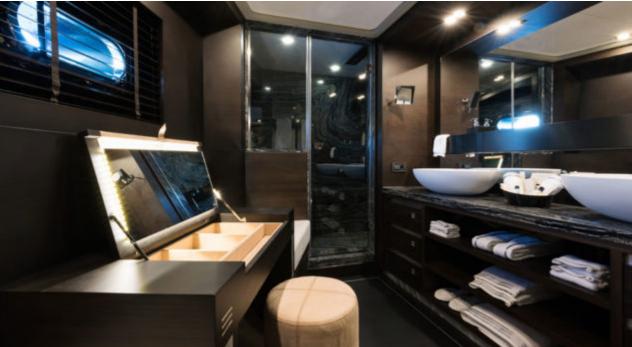

Cabins **5** 



Crew **7** 



### S/Y ROX STAR

























Snorkeling Gear













# **EXTERIOR DESIGN**

































Features



## INTERIOR DESIGN







































## GALLERY LIFESTYLE









### **Specifications**



Low rate per day 12 500 €



High rate per day



14 170 €



Summer low rate per week 90 000 €



Summer high rate per week

100 000 €



Winter low rate per week 90 000 €



Winter high rate per week

100 000 €



Builder

Bodrum Oguz Marin



Year built

2015



Length

39.90 m



Guests Cruising

9

Cabins

•

Winter Cruising Area(s)

East Mediterranean, Greece, Turkey, West Mediterranean

Summer Cruising Area(s)

11

Corsica - Sardinia, Croatia, East Mediterranean, French Riviera, Greece, Italy & Sicily, Turkey, West Mediterranean

Crew

Max speed 14 knots

Cruising speed 12 knots

Fuel consumption 120 Litres/Hr

Type of cabins 5 (5 x Double, x )