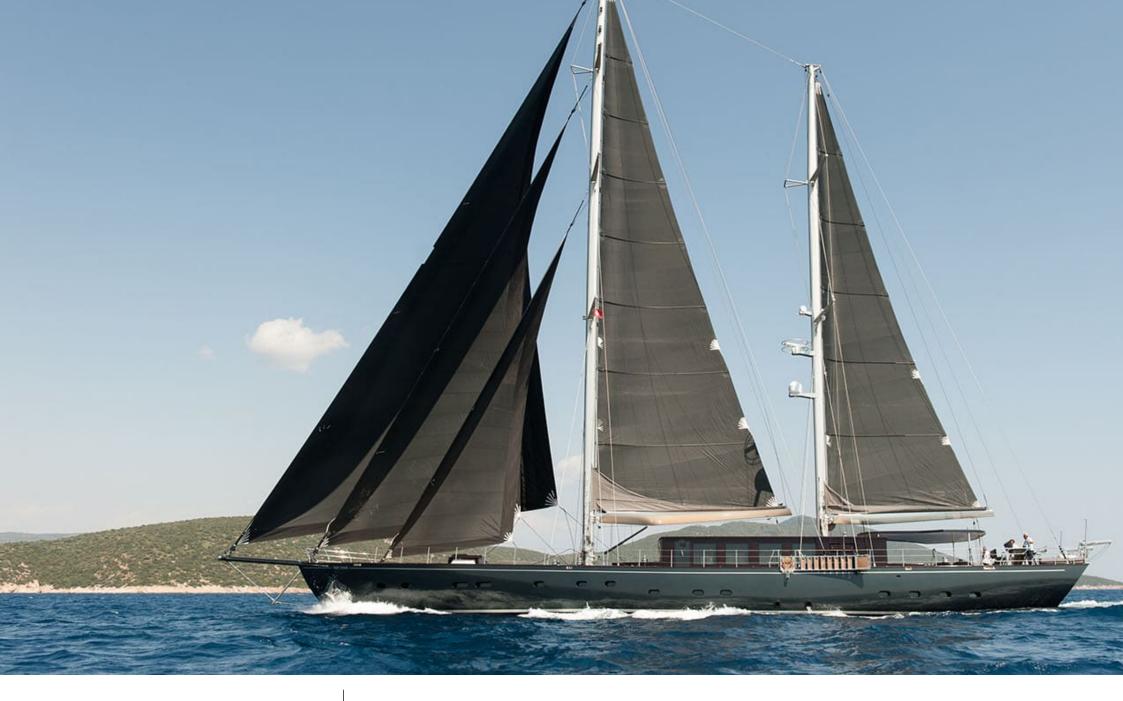

### S/Y ROX STAR

Snorkeling Gear

# **EXTERIOR DESIGN**

Features

Winter high rate per week

100 000 €

Builder

Bodrum Oguz Marin

Year built

2015

Length

39.90 m