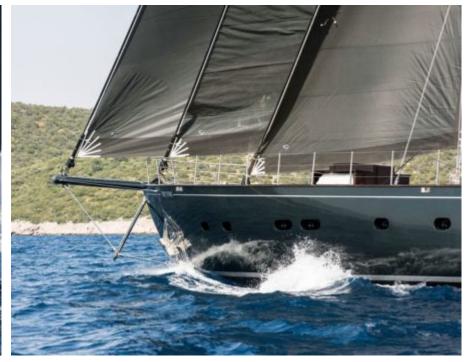

Cabins **5** 



Crew **7** 



### S/Y ROX STAR

























Snorkeling Gear













# **EXTERIOR DESIGN**

































Features



## INTERIOR DESIGN







































## GALLERY LIFESTYLE









### **Specifications**



Low rate per day 12 500 €



High rate per day



14 170 €



Summer low rate per week 90 000 €



Summer high rate per week

100 000 €



Winter low rate per week 90 000 €



Winter high rate per week

100 000 €



Builder

Bodrum Oguz Marin



Year built

2015



Length

39.90 m



Guests Cruising

9

Cabins

•

Winter Cruising Area(s)

East Mediterranean, Greece, Turkey, West Mediterranean

Summer Cruising Area(s)

11

Corsica - Sardinia, Croatia, East Mediterranean, French Riviera, Greece, Italy & Sicily, Turkey, West Mediterranean

Crew

Max speed 14 knots

Cruising speed 12 knots

Fuel consumption 120 Litres/Hr

Type of cabins 5 (5 x Doub