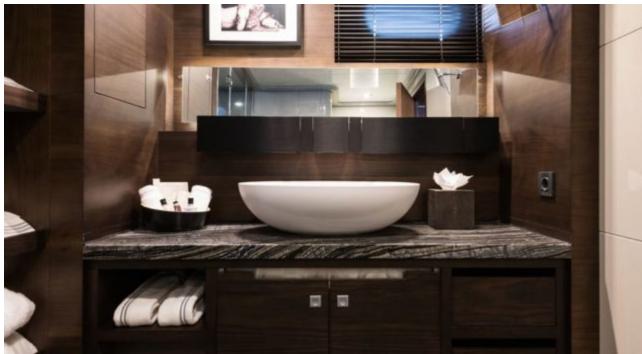

Cabins **5** 



Crew **7** 



### S/Y ROX STAR

























Snorkeling Gear













# **EXTERIOR DESIGN**

































Features



## INTERIOR DESIGN







































## GALLERY LIFESTYLE









### **Specifications**



Low rate per day 12 500 €



High rate per day



14 170 €



Summer low rate per week 90 000 €



Summer high rate per week

100 000 €



Winter low rate per week 90 000 €



Winter high rate per week

100 000 €



Builder

Bodrum Oguz Marin



Year built

2015



Length

39.90 m



Guests Cruising

9

Cabins

•

Winter Cruising Area(s)

East Mediterranean, Greece, Turkey, West Mediterranean

Summer Cruising Area(s)

11

Corsica - Sardinia, Croatia, East Mediterranean, French Riviera, Greece, Italy & Sicily, Turkey, West Mediterranean

Crew

Max speed 14 knots

Cruising speed 12 knots

Fuel consumption 120 Litres/Hr

Type of cabins 5 (5 x Double, x )