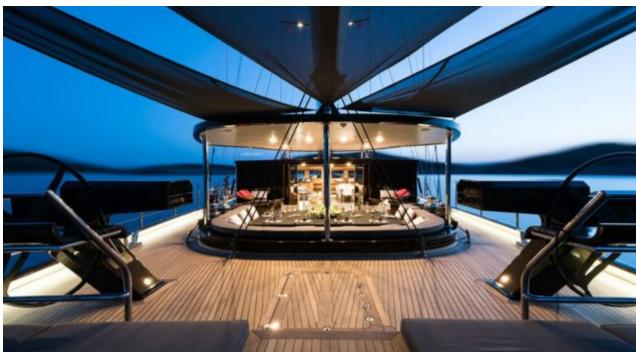

Cabins **5** 



Crew **7** 



### S/Y ROX STAR

























Snorkeling Gear













# **EXTERIOR DESIGN**

































Features



## INTERIOR DESIGN







































## GALLERY LIFESTYLE









### **Specifications**



Low rate per day 12 500 €



High rate per day



14 170 €



Summer low rate per week 90 000 €



Summer high rate per week

100 000 €



Winter low rate per week 90 000 €



Winter high rate per week

100 000 €



Builder

Bodrum Oguz Marin



Year built

2015



Length

39.90 m



Guests Cruising

9

Cabins

•

Winter Cruising Area(s)

East Mediterranean, Greece, Turkey, West Mediterranean

Summer Cruising Area(s)

11

Corsica - Sardinia, Croatia, East Mediterranean, French Riviera, Greece, Italy & Sicily, Turkey, West Mediterranean

Crew

Max speed 14 knots

Cruising speed 12 knots

Fuel consumption 120 Litres/Hr

Type of cabins 5 (5 x Double, x )