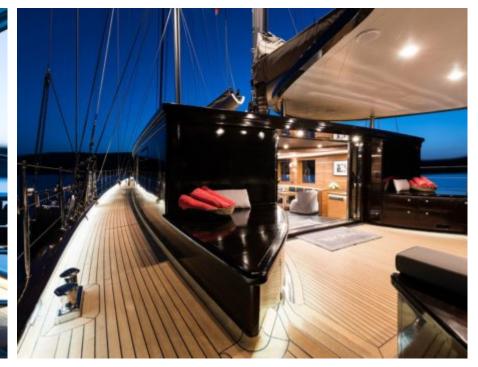

Cabins **5** 



Crew **7** 



### S/Y ROX STAR

























Snorkeling Gear













# **EXTERIOR DESIGN**

































Features



## INTERIOR DESIGN







































## GALLERY LIFESTYLE









### **Specifications**



Low rate per day 12 500 €



High rate per day



14 170 €



Summer low rate per week 90 000 €



Summer high rate per week

100 000 €



Winter low rate per week 90 000 €



Winter high rate per week

100 000 €



Builder

Bodrum Oguz Marin



Year built

2015



Length

39.90 m



Guests Cruising

9

Cabins

•

Winter Cruising Area(s)

East Mediterranean, Greece, Turkey, West Mediterranean

Summer Cruising Area(s)

11

Corsica - Sardinia, Croatia, East Mediterranean, French Riviera, Greece, Italy & Sicily, Turkey, West Mediterranean

Crew

Max speed 14 knots

Cruising speed 12 knots

Fuel consumption 120 Litres/Hr

Type of cabins 5 (5 x Double, x )