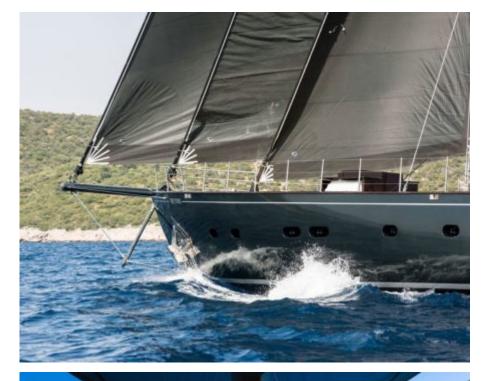

Cabins **5** 



Crew **7** 



### S/Y ROX STAR

























Snorkeling Gear













# **EXTERIOR DESIGN**

































Features



## INTERIOR DESIGN







































## GALLERY LIFESTYLE









### **Specifications**



Low rate per day 12 500 €



High rate per day



14 170 €



Summer low rate per week 90 000 €



Summer high rate per week

100 000 €



Winter low rate per week 90 000 €



Winter high rate per week

100 000 €



Builder

Bodrum Oguz Marin



Year built

2015



Length

39.90 m



Guests Cruising

9

Cabins

•

Winter Cruising Area(s)

East Mediterranean, Greece, Turkey, West Mediterranean

Summer Cruising Area(s)

11

Corsica - Sardinia, Croatia, East Mediterranean, French Riviera, Greece, Italy & Sicily, Turkey, West Mediterranean

Crew

Max speed 14 knots

Cruising speed 12 knots

Fuel consumption 12