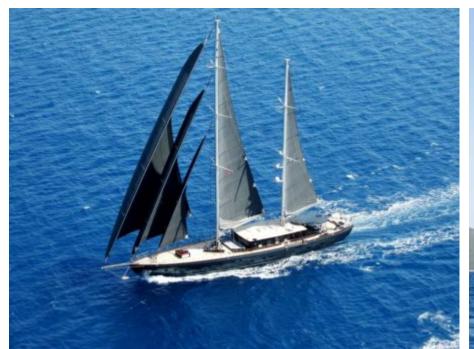

Cabins **5** 



Crew **7** 



### S/Y ROX STAR

























Snorkeling Gear













# **EXTERIOR DESIGN**

































Features



## INTERIOR DESIGN







































## GALLERY LIFESTYLE









### **Specifications**



Low rate per day 12 500 €



High rate per day



14 170 €



Summer low rate per week 90 000 €



Summer high rate per week

100 000 €



Winter low rate per week 90 000 €



Winter high rate per week

100 000 €



Builder

Bodrum Oguz Marin



Year built

2015



Length

39.90 m



Guests Cruising

9

Cabins

•

Winter Cruising Area(s)

East Mediterranean, Greece, Turkey, West Mediterranean

Summer Cruising Area(s)

11

Corsica - Sardinia, Croatia, East Mediterranean, French Riviera, Greece, Italy & Sicily, Turkey, West Mediterranean

Crew

Max speed 14 knots

Cruising speed 12 knots

Fuel consumption 120 Litres/Hr

Type of cabins 5 (5