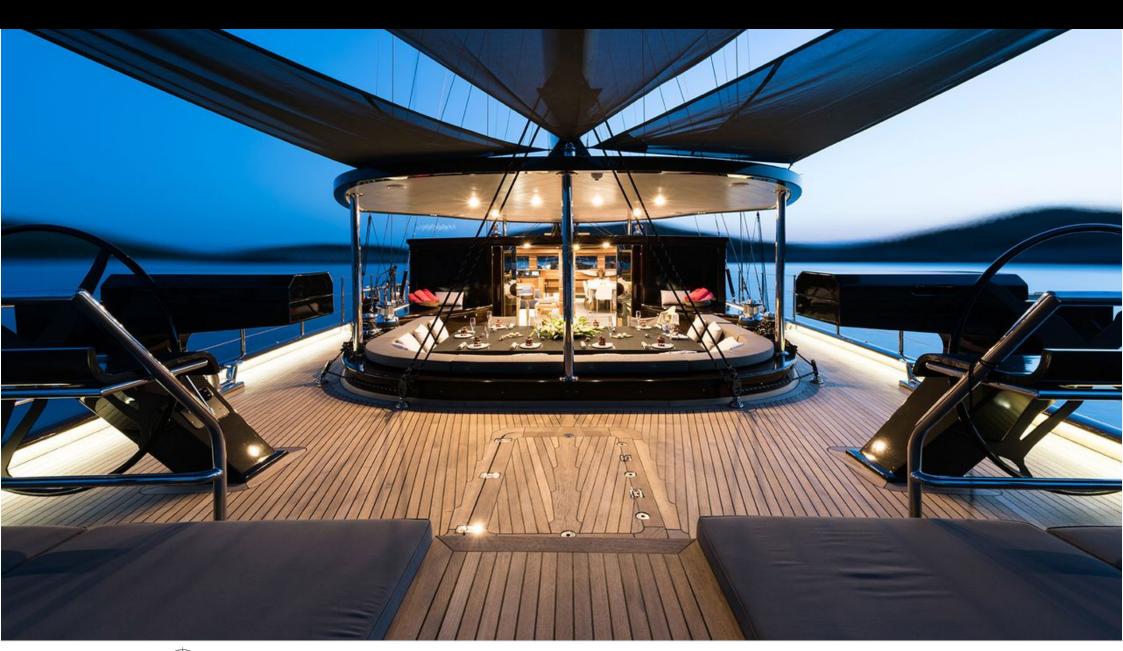

Cabins **5** 



Crew **7** 



### S/Y ROX STAR

























Snorkeling Gear













# **EXTERIOR DESIGN**

































Features



## INTERIOR DESIGN







































## GALLERY LIFESTYLE









### **Specifications**



Low rate per day 12 500 €



High rate per day



14 170 €



Summer low rate per week 90 000 €



Summer high rate per week

100 000 €



Winter low rate per week 90 000 €



Winter high rate per week

100 000 €



Builder

Bodrum Oguz Marin



Year built

2015



Length

39.90 m



Guests Cruising

9

Cabins

•

Winter Cruising Area(s)

East Mediterranean, Greece, Turkey, West Mediterranean

Summer Cruising Area(s)

11

Corsica - Sardinia, Croatia, East Mediterranean, French Riviera, Greece, Italy & Sicily, Turkey, West Mediterranean

Crew

Max speed 14 knots

Cruising speed 12 knots

Fuel consumption 120 Litres/Hr

Type of cabins 5 (5 x Double, x )