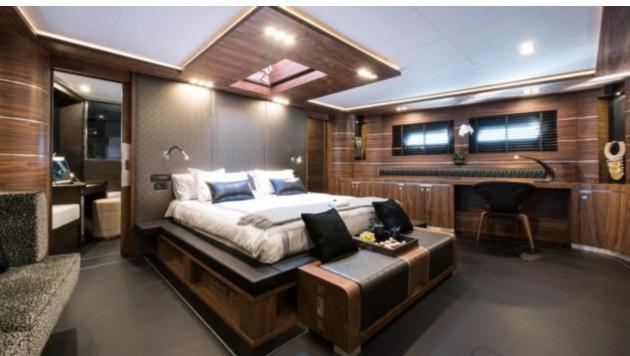

Cabins **5** 



Crew **7** 



### S/Y ROX STAR

























Snorkeling Gear













# **EXTERIOR DESIGN**

































Features



## INTERIOR DESIGN







































## GALLERY LIFESTYLE









### **Specifications**



Low rate per day 12 500 €



High rate per day



14 170 €



Summer low rate per week 90 000 €



Summer high rate per week

100 000 €



Winter low rate per week 90 000 €



Winter high rate per week

100 000 €



Builder

Bodrum Oguz Marin



Year built

2015



Length

39.90 m



Guests Cruising

9

Cabins

•

Winter Cruising Area(s)

East Mediterranean, Greece, Turkey, West Mediterranean

Summer Cruising Area(s)

11

Corsica - Sardinia, Croatia, East Mediterranean, French Riviera, Greece, Italy & Sicily, Turkey, West Mediterranean

Crew

Max speed 14 knots

Cruising speed 12 knots

Fuel consumption 120 Litres/Hr

Type of cabins 5 (5 x Double, x )