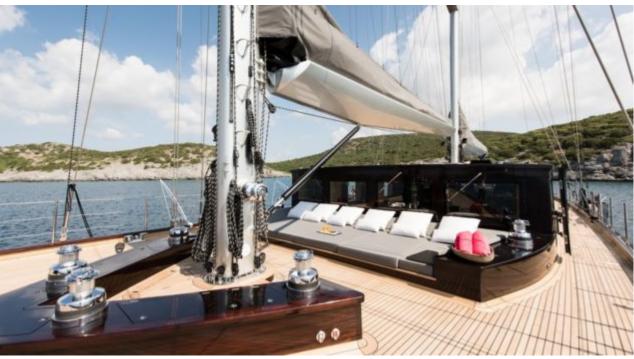

Cabins **5** 



Crew **7** 



### S/Y ROX STAR

























Snorkeling Gear













# **EXTERIOR DESIGN**

































Features



## INTERIOR DESIGN







































## GALLERY LIFESTYLE









### **Specifications**



Low rate per day 12 500 €



High rate per day



14 170 €



Summer low rate per week 90 000 €



Summer high rate per week

100 000 €



Winter low rate per week 90 000 €



Winter high rate per week

100 000 €



Builder

Bodrum Oguz Marin



Year built

2015



Length

39.90 m



Guests Cruising

9

Cabins

•

Winter Cruising Area(s)

East Mediterranean, Greece, Turkey, West Mediterranean

Summer Cruising Area(s)

11

Corsica - Sardinia, Croatia, East Mediterranean, French Riviera, Greece, Italy & Sicily, Turkey, West Mediterranean

Crew

Max speed 14 knots

Cruising speed 12 knots

Fuel consumption 120 Litres/Hr

Type of cabins 5 (5 x Double, x