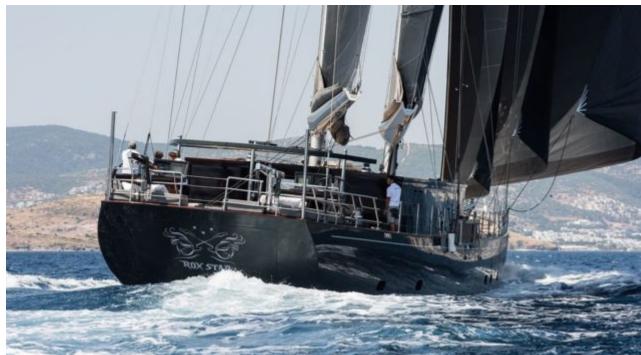

Cabins **5** 



Crew **7** 



### S/Y ROX STAR

























Snorkeling Gear













# **EXTERIOR DESIGN**

































Features



## INTERIOR DESIGN







































## GALLERY LIFESTYLE









### **Specifications**



Low rate per day 12 500 €



High rate per day



14 170 €



Summer low rate per week 90 000 €



Summer high rate per week

100 000 €



Winter low rate per week 90 000 €



Winter high rate per week

100 000 €



Builder

Bodrum Oguz Marin



Year built

2015



Length

39.90 m



Guests Cruising

9

Cabins

•

Winter Cruising Area(s)

East Mediterranean, Greece, Turkey, West Mediterranean

Summer Cruising Area(s)

11

Corsica - Sardinia, Croatia, East Mediterranean, French Riviera, Greece, Italy & Sicily, Turkey, West Mediterranean

Crew

Max speed 14 knots

Cruising speed 12 knots

Fuel consumption 120 Litres/Hr

Type of cabins 5 (5 x Do