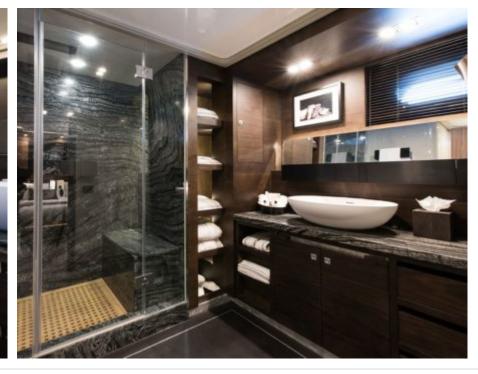

Cabins **5** 



Crew **7** 



### S/Y ROX STAR

























Snorkeling Gear













# **EXTERIOR DESIGN**

































Features



## INTERIOR DESIGN







































## GALLERY LIFESTYLE









### **Specifications**



Low rate per day 12 500 €



High rate per day



14 170 €



Summer low rate per week 90 000 €



Summer high rate per week

100 000 €



Winter low rate per week 90 000 €



Winter high rate per week

100 000 €



Builder

Bodrum Oguz Marin



Year built

2015



Length

39.90 m



Guests Cruising

9

Cabins

•

Winter Cruising Area(s)

East Mediterranean, Greece, Turkey, West Mediterranean

Summer Cruising Area(s)

11

Corsica - Sardinia, Croatia, East Mediterranean, French Riviera, Greece, Italy & Sicily, Turkey, West Mediterranean

Crew

Max speed 14 knots

Cruising speed 12 knots

Fuel consumption 120 Litres/Hr

Type of cabins 5 (5 x Double, x )