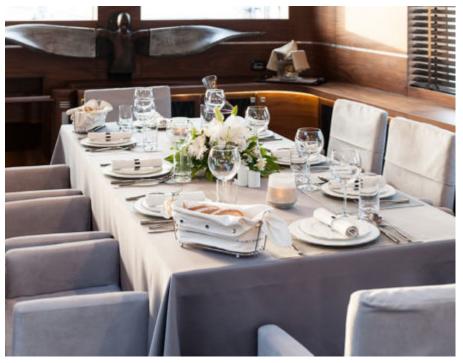

Cabins **5** 



Crew **7** 



### S/Y ROX STAR

























Snorkeling Gear













# **EXTERIOR DESIGN**

































Features



## INTERIOR DESIGN







































## GALLERY LIFESTYLE









### **Specifications**



Low rate per day 12 500 €



High rate per day



14 170 €



Summer low rate per week 90 000 €



Summer high rate per week

100 000 €



Winter low rate per week 90 000 €



Winter high rate per week

100 000 €



Builder

Bodrum Oguz Marin



Year built

2015



Length

39.90 m



Guests Cruising

9

Cabins

•

Winter Cruising Area(s)

East Mediterranean, Greece, Turkey, West Mediterranean

Summer Cruising Area(s)

11

Corsica - Sardinia, Croatia, East Mediterranean, French Riviera, Greece, Italy & Sicily, Turkey, West Mediterranean

Crew

Max speed 14 knots

Cruising speed 12 knots

Fuel consumption 120 Litres/Hr

Type of cabins 5 (5 x Double, x )