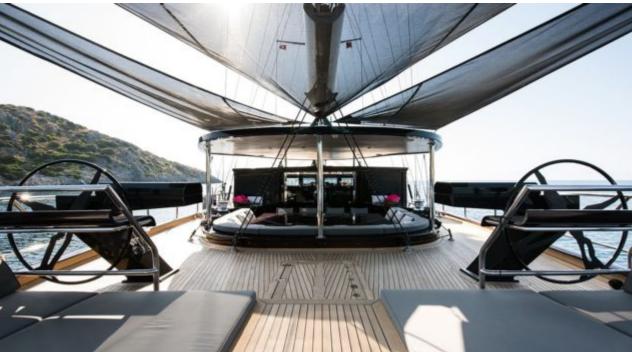

Cabins **5** 



Crew **7** 



### S/Y ROX STAR

























Snorkeling Gear













# **EXTERIOR DESIGN**

































Features



## INTERIOR DESIGN







































## GALLERY LIFESTYLE









### **Specifications**



Low rate per day 12 500 €



High rate per day



14 170 €



Summer low rate per week 90 000 €



Summer high rate per week

100 000 €



Winter low rate per week 90 000 €



Winter high rate per week

100 000 €



Builder

Bodrum Oguz Marin



Year built

2015



Length

39.90 m



Guests Cruising

9

Cabins

•

Winter Cruising Area(s)

East Mediterranean, Greece, Turkey, West Mediterranean

Summer Cruising Area(s)

11

Corsica - Sardinia, Croatia, East Mediterranean, French Riviera, Greece, Italy & Sicily, Turkey, West Mediterranean

Crew

Max speed 14 knots

Cruising speed 12 knots

Fuel consumption 120 Litres/Hr

Type of cabins 5 (5 x Double, x )