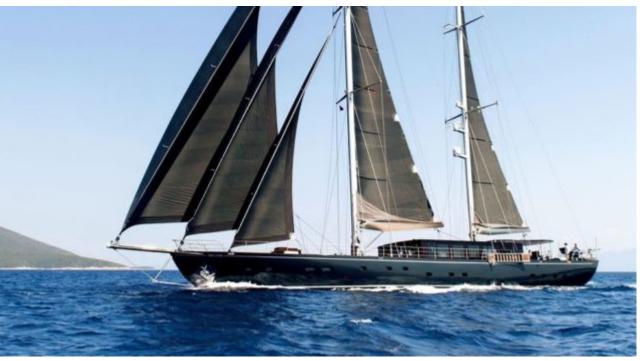

Cabins **5** 



Crew **7** 



### S/Y ROX STAR

























Snorkeling Gear













# **EXTERIOR DESIGN**

































Features



## INTERIOR DESIGN







































## GALLERY LIFESTYLE









### **Specifications**



Low rate per day 12 500 €



High rate per day



14 170 €



Summer low rate per week 90 000 €



Summer high rate per week

100 000 €



Winter low rate per week 90 000 €



Winter high rate per week

100 000 €



Builder

Bodrum Oguz Marin



Year built

2015



Length

39.90 m



Guests Cruising

9

Cabins

•

Winter Cruising Area(s)

East Mediterranean, Greece, Turkey, West Mediterranean

Summer Cruising Area(s)

11

Corsica - Sardinia, Croatia, East Mediterranean, French Riviera, Greece, Italy & Sicily, Turkey, West Mediterranean

Crew

Max speed 14 knots

Cruising speed 12 knots

Fuel consumption 120 Litres/Hr

Type of cabins 5 (5 x