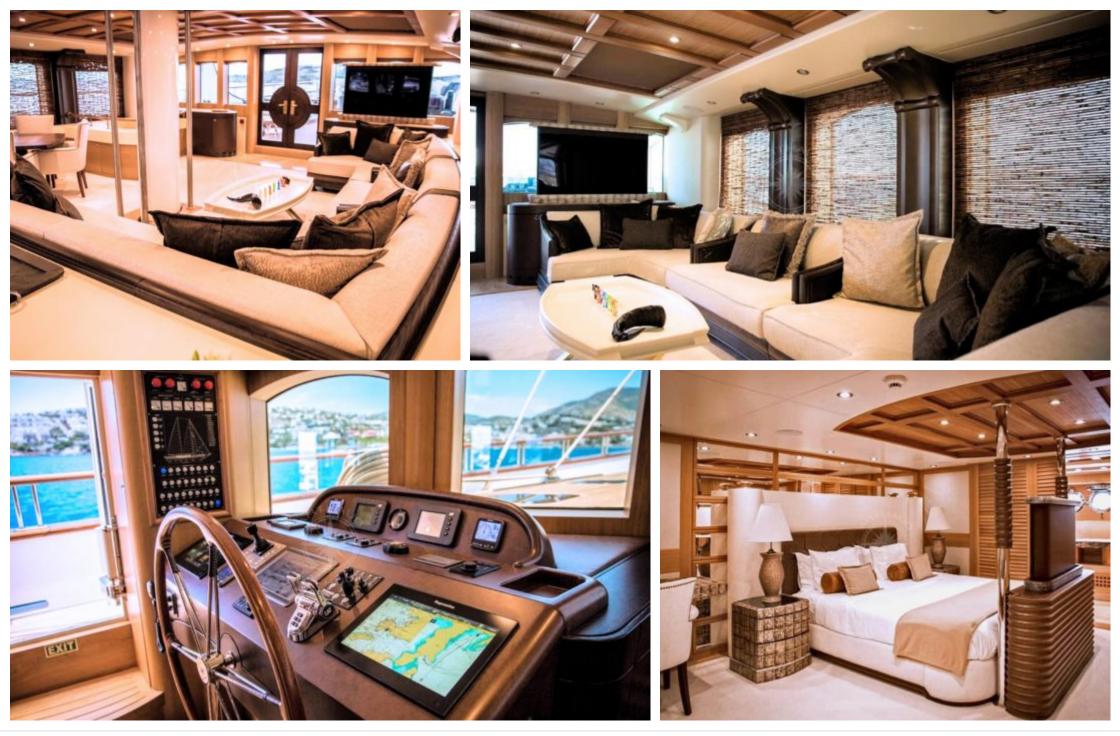

S/Y ZANZIBA



°...







Crew **7** 



#### S/Y ZANZIBA



Trampoline

Waterskis





## EXTERIOR DESIGN

























## **INTERIOR DESIGN**





















#### GALLERY LIFESTYLE





# Specifications

| Evw rate per day<br>11 550 €                                             |                            |                 | €                 | High rate per day<br>12 250 €                                                  |                                  |  |
|--------------------------------------------------------------------------|----------------------------|-----------------|-------------------|--------------------------------------------------------------------------------|----------------------------------|--|
| Summer low rate per week<br>69 300 €                                     |                            |                 | €                 | Summer high rate per week<br>73 500 €