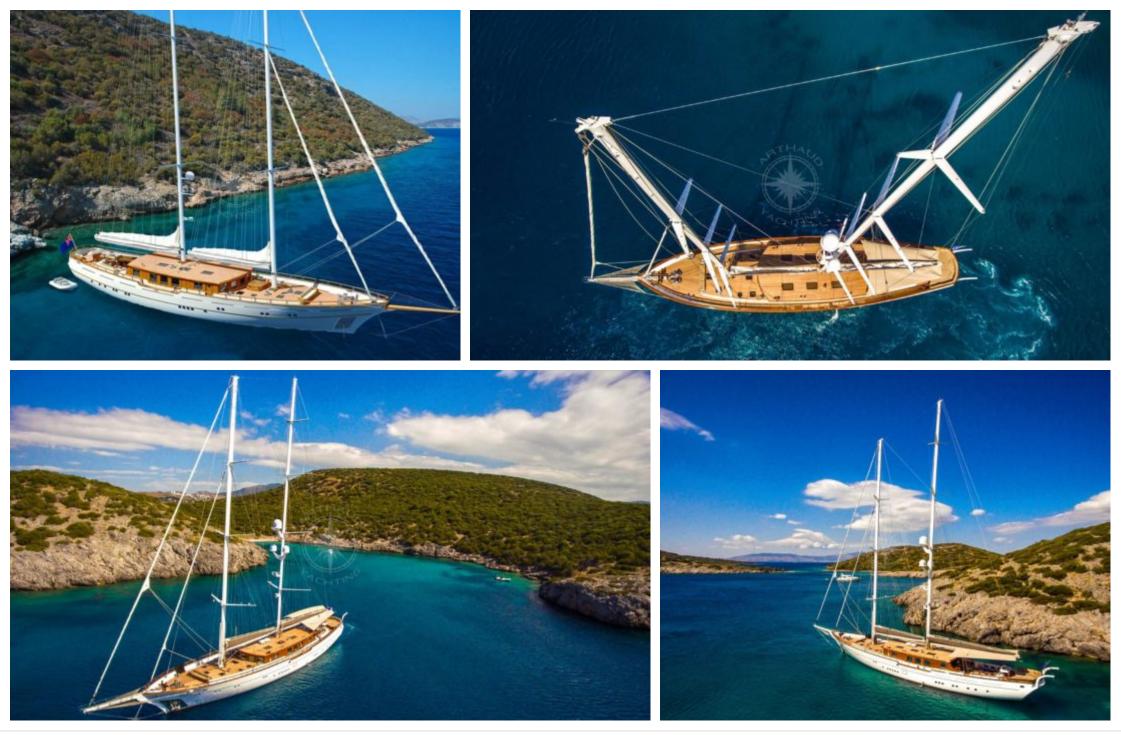

S/Y ZANZIBA



°...







Crew **7** 



#### S/Y ZANZIBA



Trampoline

Waterskis





## EXTERIOR DESIGN

























## **INTERIOR DESIGN**





















#### GALLERY LIFESTYLE





# Specifications

| Evw rate per day<br>11 550 €                                             |                            |                 | €                 | High rate per day<br>12 250 €                                                  |                                  |  |
|--------------------------------------------------------------------------|----------------------------|-----------------|-------------------|--------------------------------------------------------------------------------|----------------------------------|--|
| Summer low rate per week<br>69 300 €                                     |                            |                 | €                 | Summer high rate per week<br