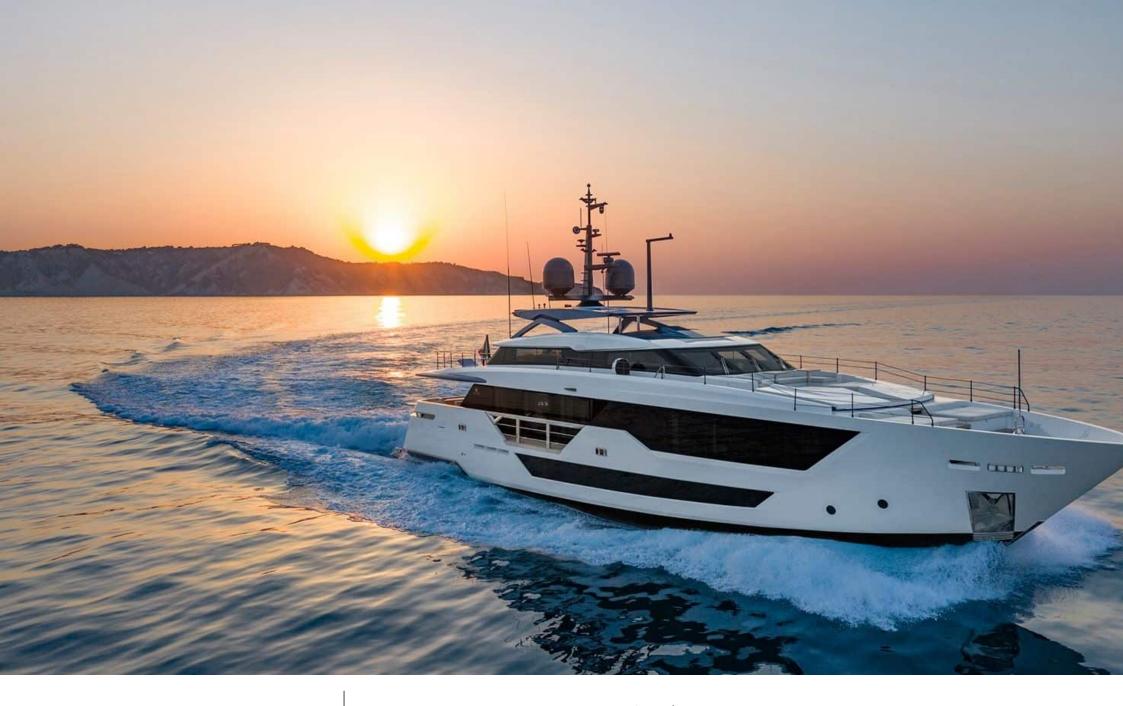

M/Y ALVIUM

Guests 12

Cabins **4** 

Crew **5** 

**Custom Line** 

Year built

2022

Length

33 m

**Guests Cruising** 

12

Cabins

4

Winter Cruising Area(s)
Spain & Balearics

Summer Cruising Area(s)
Spain & Balearics

Crew

Max speed 22 knots

Cruising speed 15 knots

Fuel consumption 450 L/H

Type of cabins