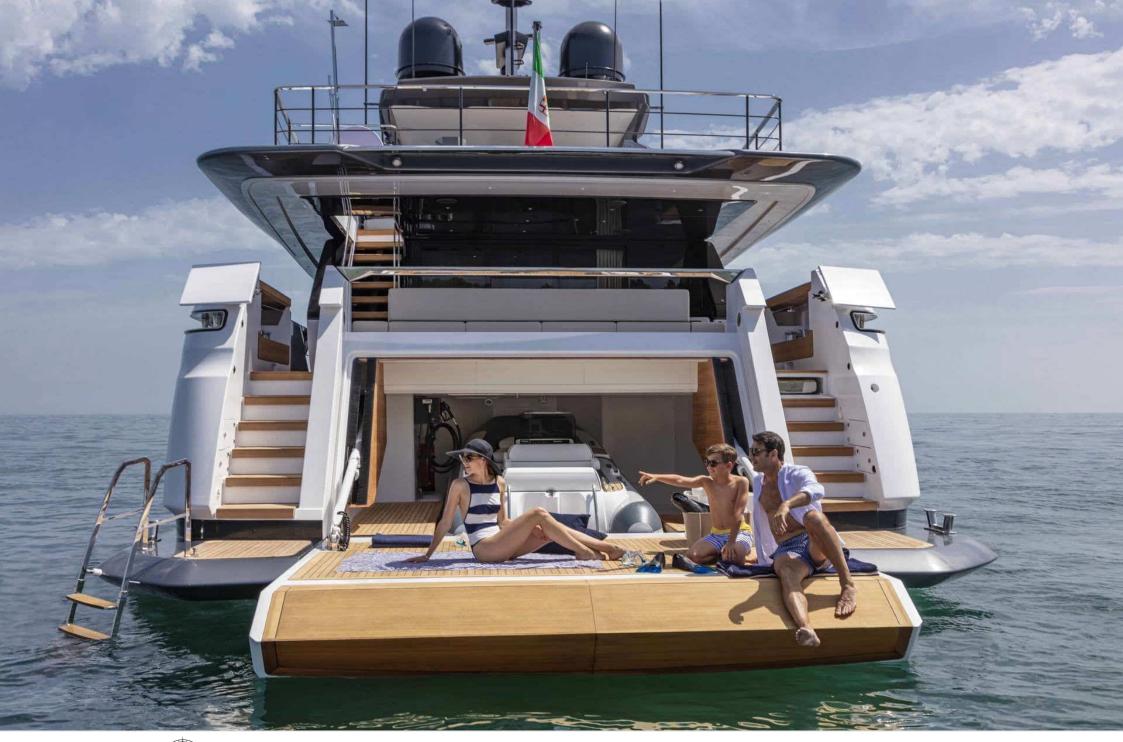

M/Y ALVIUM





Guests 12



Cabins **4** 



Crew **5** 



#### M/Y ALVIUM













anchor

Air Conditioning









Paddle Boards x

Stabilisers underway















# EXTERIOR DESIGN



























































## INTERIOR DESIGN





























Features

## GALLERY LIFESTYLE





Specifications

**Features** 

























#### Specifications



Summer low rate per week 120 000 €



Summer high rate per week

140 000 €



Winter low rate per week 120 000 €



Winter high rate per week

140 000 €



Builder

**Custom Line** 



Year built

2022



Length

33 m



**Guests Cruising** 

12



Cabins

4

Winter Cruising Area(s)
Spain & Balearics

Summer Cruising Area(s)
Spain & Balearics

Crew

Max speed 22 knots

Cruising speed 15 knots

Fuel consumption 450 L/H

Type of cabins

4 (3 x Double, 2 x Twin)