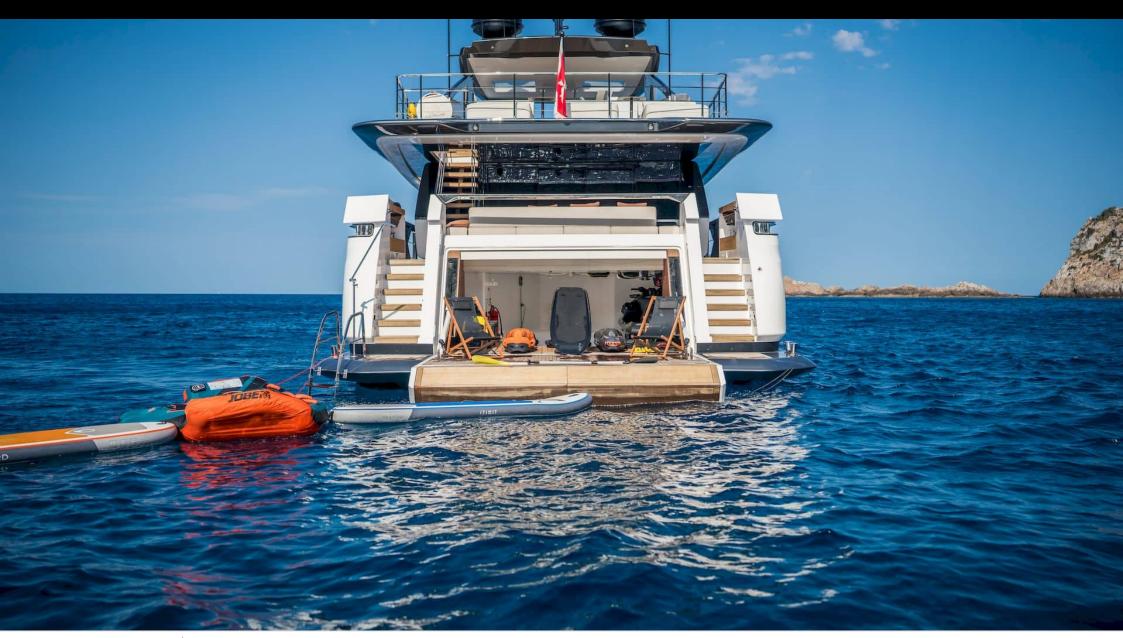

M/Y ALVIUM





Guests 12



Cabins **4** 



Crew **5** 



#### M/Y ALVIUM













anchor

Air Conditioning









Paddle Boards x

Stabilisers underway















# EXTERIOR DESIGN



























































## INTERIOR DESIGN





























Features

## GALLERY LIFESTYLE





Specifications

**Features** 

























#### Specifications



Summer low rate per week 120 000 €



Summer high rate per week

140 000 €



Winter low rate per week 120 000 €



Winter high rate per week

140 000 €



Builder

**Custom Line** 



Year built

2022



Length

33 m



**Guests Cruising** 

12



Cabins

4

Winter Cruising Area(s)
Spain & Balearics

Summer Cruising Area(s)
Spain & Balearics

Crew

Max speed 22 knots

Cruising speed 15 knots

Fuel consumption 450 L/H

Type of cabins

4 (3 x Double, 2 x Twin)