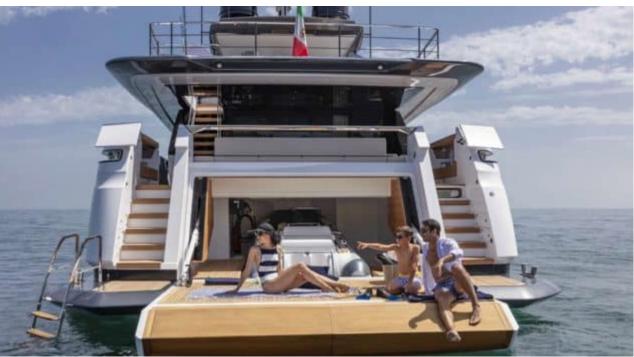

M/Y ALVIUM





Guests 12



Cabins **4** 



Crew **5** 



#### M/Y ALVIUM













anchor

Air Conditioning









Paddle Boards x

Stabilisers underway















# EXTERIOR DESIGN



























































## INTERIOR DESIGN





























Features

## GALLERY LIFESTYLE





Specifications

**Features** 

























#### Specifications



Summer low rate per week 120 000 €



Summer high rate per week

140 000 €



Winter low rate per week 120 000 €



Winter high rate per week

140 000 €



Builder

**Custom Line** 



Year built

2022



Length

33 m



**Guests Cruising** 

12



Cabins

4

Winter Cruising Area(s)
Spain & Balearics

Summer Cruising Area(s)
Spain & Balearics

Crew

Max speed 22 knots

Cruising speed 15 knots

Fuel consumption 450 L/H

Type of cabins

4 (3 x Double, 2 x Twin)