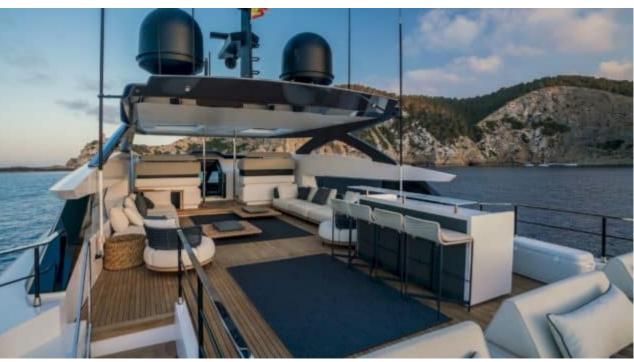

M/Y ALVIUM





Guests 12



Cabins **4** 



Crew **5** 



#### M/Y ALVIUM













anchor

Air Conditioning









Paddle Boards x

Stabilisers underway















# EXTERIOR DESIGN



























































## INTERIOR DESIGN





























Features

## GALLERY LIFESTYLE





Specifications

**Features** 

























#### Specifications



Summer low rate per week 120 000 €



Summer high rate per week

140 000 €



Winter low rate per week 120 000 €



Winter high rate per week

140 000 €



Builder

**Custom Line** 



Year built

2022



Length

33 m



**Guests Cruising** 

12



Cabins

4

Winter Cruising Area(s)
Spain & Balearics

Summer Cruising Area(s)
Spain & Balearics

Crew

Max speed 22 knots

Cruising speed 15 knots

Fuel consumption 450 L/H

Type of cabins

4 (3 x Double, 2 x Twin)