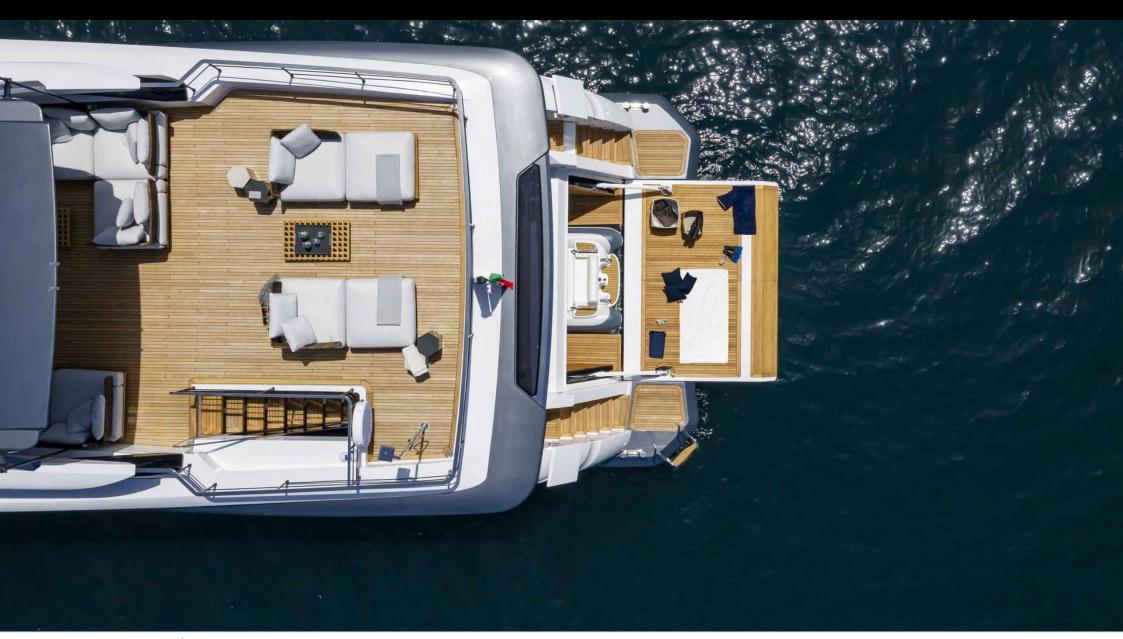

M/Y ALVIUM





Guests 12



Cabins **4** 



Crew **5** 



#### M/Y ALVIUM













anchor

Air Conditioning









Paddle Boards x

Stabilisers underway















# EXTERIOR DESIGN



























































## INTERIOR DESIGN





























Features

## GALLERY LIFESTYLE





Specifications

**Features** 

























#### Specifications



Summer low rate per week 120 000 €



Summer high rate per week

140 000 €



Winter low rate per week 120 000 €



Winter high rate per week

140 000 €



Builder

**Custom Line** 



Year built

2022



Length

33 m



**Guests Cruising** 

12



Cabins

4

Winter Cruising Area(s)
Spain & Balearics

Summer Cruising Area(s)
Spain & Balearics

Crew

Max speed 22 knots

Cruising speed 15 knots

Fuel consumption 450 L/H

Type of cabins

4 (3 x Double, 2 x Twin)