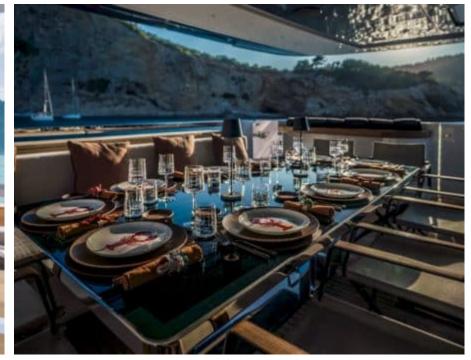

M/Y ALVIUM





Guests 12



Cabins **4** 



Crew **5** 



#### M/Y ALVIUM













anchor

Air Conditioning









Paddle Boards x

Stabilisers underway















# EXTERIOR DESIGN



























































## INTERIOR DESIGN





























Features

## GALLERY LIFESTYLE





Specifications

**Features** 

























#### Specifications



Summer low rate per week 120 000 €



Summer high rate per week

140 000 €



Winter low rate per week 120 000 €



Winter high rate per week

140 000 €



Builder

**Custom Line** 



Year built

2022



Length

33 m



**Guests Cruising** 

12



Cabins

4

Winter Cruising Area(s)
Spain & Balearics

Summer Cruising Area(s)
Spain & Balearics

Crew

Max speed 22 knots

Cruising speed 15 knots

Fuel consumption 450 L/H

Type of cabins

4 (3 x Double, 2 x Twin)