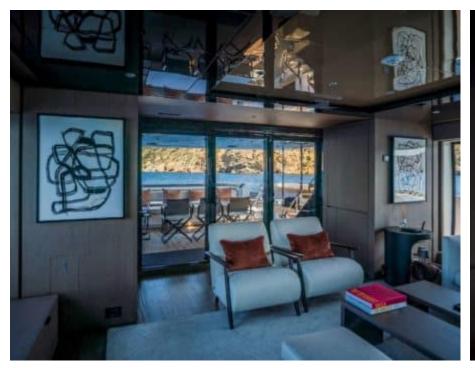

M/Y ALVIUM





Guests 12



Cabins **4** 



Crew **5** 



#### M/Y ALVIUM













anchor

Air Conditioning









Paddle Boards x

Stabilisers underway















# EXTERIOR DESIGN



























































## INTERIOR DESIGN





























Features

## GALLERY LIFESTYLE





Specifications

**Features** 

























#### Specifications



Summer low rate per week 120 000 €



Summer high rate per week

140 000 €



Winter low rate per week 120 000 €



Winter high rate per week

140 000 €



Builder

**Custom Line** 



Year built

2022



Length

33 m



**Guests Cruising** 

12



Cabins

4

Winter Cruising Area(s)
Spain & Balearics

Summer Cruising Area(s)
Spain & Balearics

Crew

Max speed 22 knots

Cruising speed 15 knots

Fuel consumption 450 L/H

Type of cabins

4 (3 x Double, 2 x Twin)