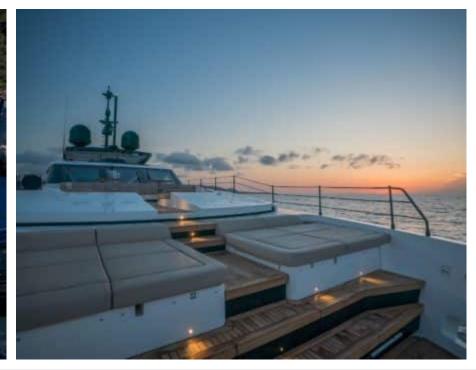

M/Y ALVIUM





Guests 12



Cabins **4** 



Crew **5** 



#### M/Y ALVIUM













anchor

Air Conditioning









Paddle Boards x

Stabilisers underway















# EXTERIOR DESIGN



























































## INTERIOR DESIGN





























Features

## GALLERY LIFESTYLE





Specifications

**Features** 

























#### Specifications



Summer low rate per week 120 000 €



Summer high rate per week

140 000 €



Winter low rate per week 120 000 €



Winter high rate per week

140 000 €



Builder

**Custom Line** 



Year built

2022



Length

33 m



**Guests Cruising** 

12



Cabins

4

Winter Cruising Area(s)
Spain & Balearics

Summer Cruising Area(s)
Spain & Balearics

Crew

Max speed 22 knots

Cruising speed 15 knots

Fuel consumption 450 L/H

Type of cabins

4 (3 x Double, 2 x Twin)