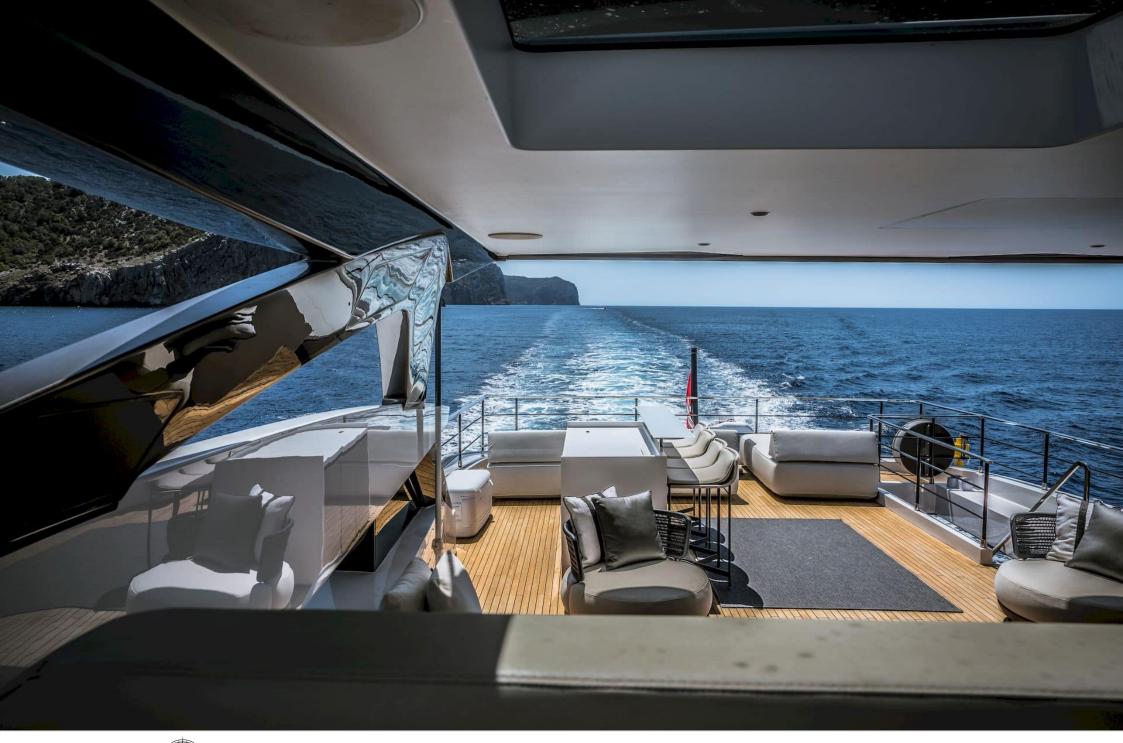

M/Y ALVIUM





Guests 12



Cabins **4** 



Crew **5** 



#### M/Y ALVIUM













anchor

Air Conditioning









Paddle Boards x

Stabilisers underway















# EXTERIOR DESIGN



























































## INTERIOR DESIGN





























Features

## GALLERY LIFESTYLE





Specifications

**Features** 

























#### Specifications



Summer low rate per week 120 000 €



Summer high rate per week

140 000 €



Winter low rate per week 120 000 €



Winter high rate per week

140 000 €



Builder

**Custom Line** 



Year built

2022



Length

33 m



**Guests Cruising** 

12



Cabins

4

Winter Cruising Area(s)
Spain & Balearics

Summer Cruising Area(s)
Spain & Balearics

Crew

Max speed 22 knots

Cruising speed 15 knots

Fuel consumption 450 L/H

Type of cabins

4 (3 x Double, 2 x Twin)