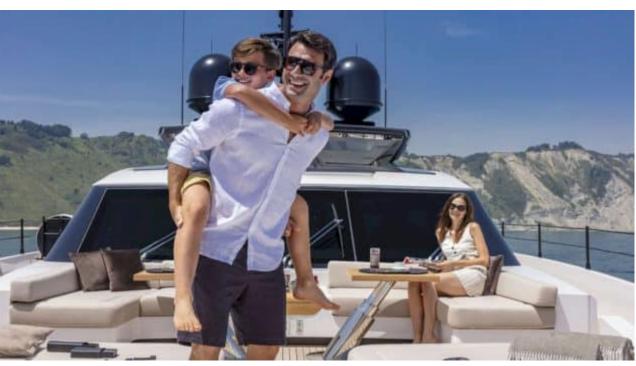

M/Y ALVIUM





Guests 12



Cabins **4** 



Crew **5** 



#### M/Y ALVIUM













anchor

Air Conditioning









Paddle Boards x

Stabilisers underway















# EXTERIOR DESIGN



























































## INTERIOR DESIGN





























Features

## GALLERY LIFESTYLE





Specifications

**Features** 

























#### Specifications



Summer low rate per week 120 000 €



Summer high rate per week

140 000 €



Winter low rate per week 120 000 €



Winter high rate per week

140 000 €



Builder

**Custom Line** 



Year built

2022



Length

33 m



**Guests Cruising** 

12



Cabins

4

Winter Cruising Area(s)
Spain & Balearics

Summer Cruising Area(s)
Spain & Balearics

Crew

Max speed 22 knots

Cruising speed 15 knots

Fuel consumption 450 L/H

Type of cabins

4 (3 x Double, 2 x Twin)