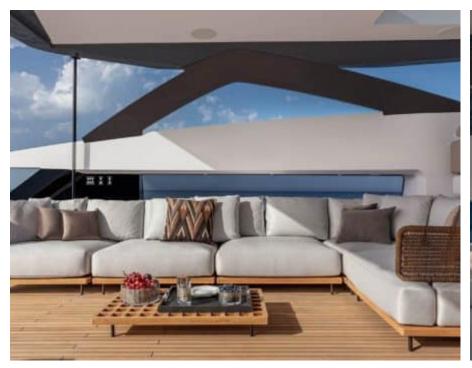

M/Y ALVIUM





Guests 12



Cabins **4** 



Crew **5** 



#### M/Y ALVIUM













anchor

Air Conditioning









Paddle Boards x

Stabilisers underway















# EXTERIOR DESIGN



























































## INTERIOR DESIGN





























Features

## GALLERY LIFESTYLE





Specifications

**Features** 

























#### Specifications



Summer low rate per week 120 000 €



Summer high rate per week

140 000 €



Winter low rate per week 120 000 €



Winter high rate per week

140 000 €



Builder

**Custom Line** 



Year built

2022



Length

33 m



**Guests Cruising** 

12



Cabins

4

Winter Cruising Area(s)
Spain & Balearics

Summer Cruising Area(s)
Spain & Balearics

Crew

Max speed 22 knots

Cruising speed 15 knots

Fuel consumption 450 L/H

Type of cabins

4 (3 x Double, 2 x Twin)