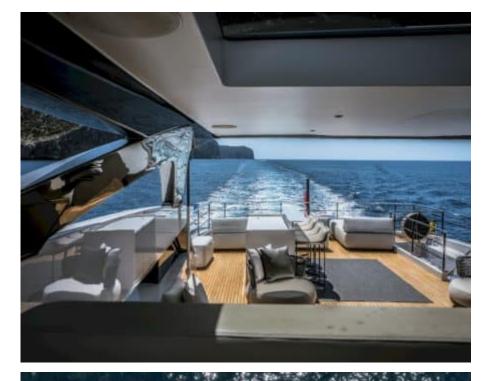

M/Y ALVIUM





Guests 12



Cabins **4** 



Crew **5** 



#### M/Y ALVIUM













anchor

Air Conditioning









Paddle Boards x

Stabilisers underway















# EXTERIOR DESIGN



























































## INTERIOR DESIGN





























Features

## GALLERY LIFESTYLE





Specifications

**Features** 

























#### Specifications



Summer low rate per week 120 000 €



Summer high rate per week

140 000 €



Winter low rate per week 120 000 €



Winter high rate per week

140 000 €



Builder

**Custom Line** 



Year built

2022



Length

33 m



**Guests Cruising** 

12



Cabins

4

Winter Cruising Area(s)
Spain & Balearics

Summer Cruising Area(s)
Spain & Balearics

Crew

Max speed 22 knots

Cruising speed 15 knots

Fuel consumption 450 L/H

Type of cabins

4 (3 x Double, 2 x Twin)