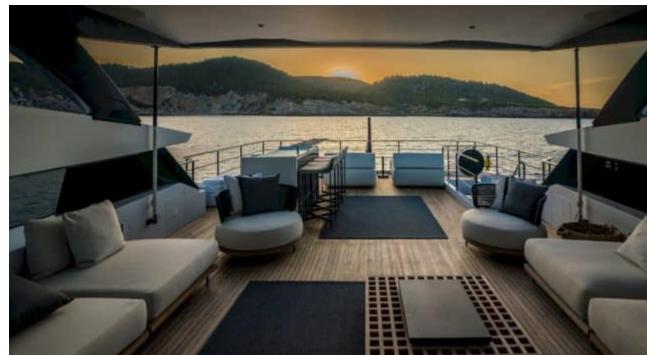

M/Y ALVIUM





Guests 12



Cabins **4** 



Crew **5** 



#### M/Y ALVIUM













anchor

Air Conditioning









Paddle Boards x

Stabilisers underway















# EXTERIOR DESIGN



























































## INTERIOR DESIGN





























Features

## GALLERY LIFESTYLE





Specifications

**Features** 

























#### Specifications



Summer low rate per week 120 000 €



Summer high rate per week

140 000 €



Winter low rate per week 120 000 €



Winter high rate per week

140 000 €



Builder

**Custom Line** 



Year built

2022



Length

33 m



**Guests Cruising** 

12



Cabins

4

Winter Cruising Area(s)
Spain & Balearics

Summer Cruising Area(s)
Spain & Balearics

Crew

Max speed 22 knots

Cruising speed 15 knots

Fuel consumption 450 L/H

Type of cabins

4 (3 x Double, 2 x Twin)