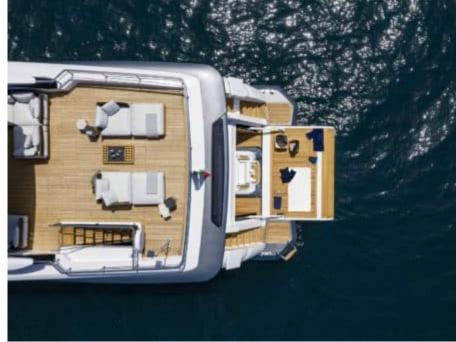

M/Y ALVIUM





Guests 12



Cabins **4** 



Crew **5** 



#### M/Y ALVIUM













anchor

Air Conditioning









Paddle Boards x

Stabilisers underway















# EXTERIOR DESIGN



























































## INTERIOR DESIGN





























Features

## GALLERY LIFESTYLE





Specifications

**Features** 

























#### Specifications



Summer low rate per week 120 000 €



Summer high rate per week

140 000 €



Winter low rate per week 120 000 €



Winter high rate per week

140 000 €



Builder

**Custom Line** 



Year built

2022



Length

33 m



**Guests Cruising** 

12



Cabins

4

Winter Cruising Area(s)
Spain & Balearics

Summer Cruising Area(s)
Spain & Balearics

Crew

Max speed 22 knots

Cruising speed 15 knots

Fuel consumption 450 L/H

Type of cabins

4 (3 x Double, 2 x Twin)