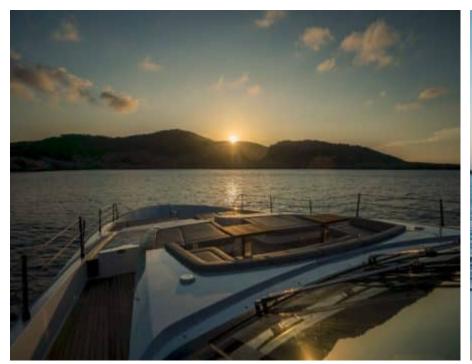

M/Y ALVIUM





Guests 12



Cabins **4** 



Crew **5** 



#### M/Y ALVIUM













anchor

Air Conditioning









Paddle Boards x

Stabilisers underway















# EXTERIOR DESIGN



























































## INTERIOR DESIGN





























Features

## GALLERY LIFESTYLE





Specifications

**Features** 

























#### Specifications



Summer low rate per week 120 000 €



Summer high rate per week

140 000 €



Winter low rate per week 120 000 €



Winter high rate per week

140 000 €



Builder

**Custom Line** 



Year built

2022



Length

33 m



**Guests Cruising** 

12



Cabins

4

Winter Cruising Area(s)
Spain & Balearics

Summer Cruising Area(s)
Spain & Balearics

Crew

Max speed 22 knots

Cruising speed 15 knots

Fuel consumption 450 L/H

Type of cabins

4 (3 x Double, 2 x Twin)