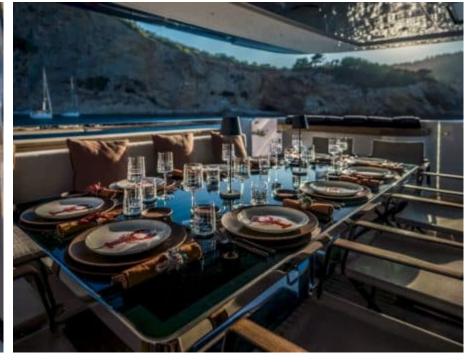

M/Y ALVIUM





Guests 12



Cabins **4** 



Crew **5** 



#### M/Y ALVIUM













anchor

Air Conditioning









Paddle Boards x

Stabilisers underway















# EXTERIOR DESIGN



























































## INTERIOR DESIGN





























Features

## GALLERY LIFESTYLE





Specifications

**Features** 

























#### Specifications



Summer low rate per week 120 000 €



Summer high rate per week

140 000 €



Winter low rate per week 120 000 €



Winter high rate per week

140 000 €



Builder

**Custom Line** 



Year built

2022



Length

33 m



**Guests Cruising** 

12



Cabins

4

Winter Cruising Area(s)
Spain & Balearics

Summer Cruising Area(s)
Spain & Balearics

Crew

Max speed 22 knots

Cruising speed 15 knots

Fuel consumption 450 L/H

Type of cabins

4 (3 x Double, 2 x Twin)