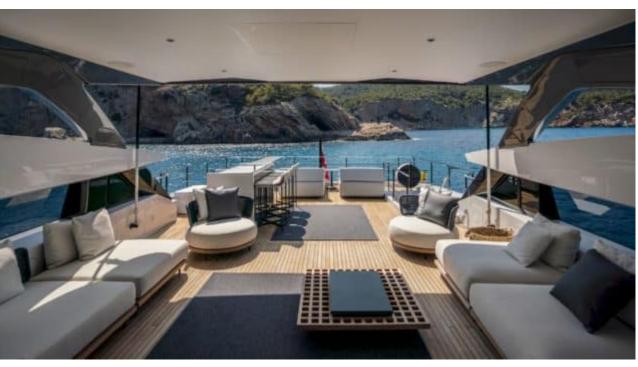

M/Y ALVIUM





Guests 12



Cabins **4** 



Crew **5** 



#### M/Y ALVIUM













anchor

Air Conditioning









Paddle Boards x

Stabilisers underway















# EXTERIOR DESIGN



























































## INTERIOR DESIGN





























Features

## GALLERY LIFESTYLE





Specifications

**Features** 

























#### Specifications



Summer low rate per week 120 000 €



Summer high rate per week

140 000 €



Winter low rate per week 120 000 €



Winter high rate per week

140 000 €



Builder

**Custom Line** 



Year built

2022



Length

33 m



**Guests Cruising** 

12



Cabins

4

Winter Cruising Area(s)
Spain & Balearics

Summer Cruising Area(s)
Spain & Balearics

Crew

Max speed 22 knots

Cruising speed 15 knots

Fuel consumption 450 L/H

Type of cabins

4 (3 x Double, 2 x Twin)