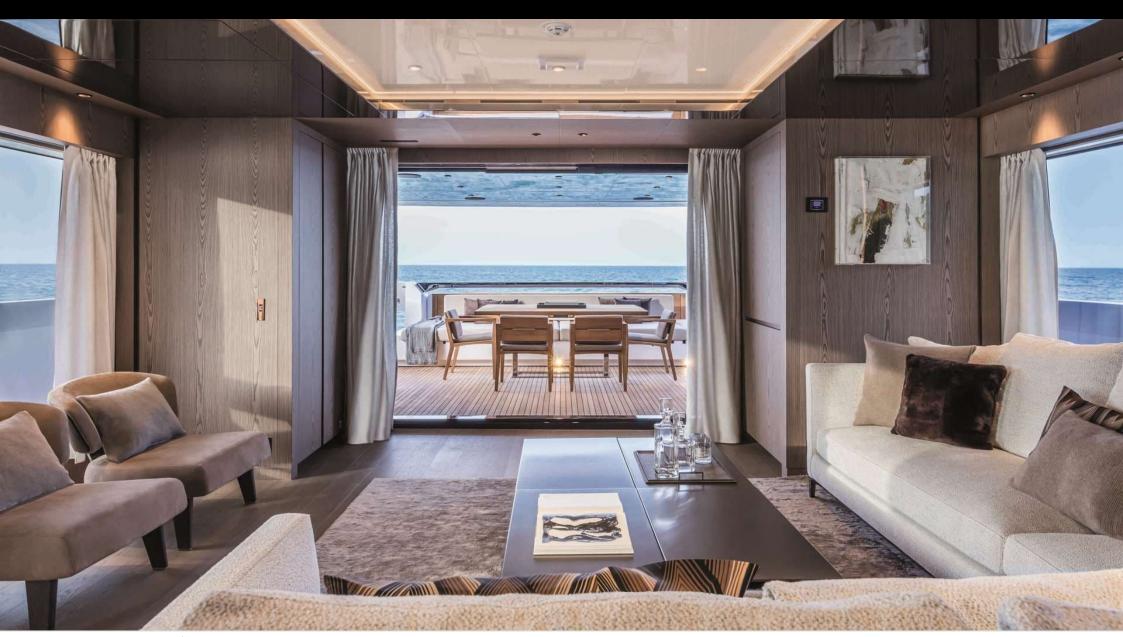

M/Y ALVIUM





Guests 12



Cabins **4** 



Crew **5** 



#### M/Y ALVIUM













anchor

Air Conditioning









Paddle Boards x

Stabilisers underway















# EXTERIOR DESIGN



























































## INTERIOR DESIGN





























Features

## GALLERY LIFESTYLE





Specifications

**Features** 

























#### Specifications



Summer low rate per week 120 000 €



Summer high rate per week

140 000 €



Winter low rate per week 120 000 €



Winter high rate per week

140 000 €



Builder

**Custom Line** 



Year built

2022



Length

33 m



**Guests Cruising** 

12



Cabins

4

Winter Cruising Area(s)
Spain & Balearics

Summer Cruising Area(s)
Spain & Balearics

Crew

Max speed 22 knots

Cruising speed 15 knots

Fuel consumption 450 L/H

Type of cabins

4 (3 x Double, 2 x Twin)