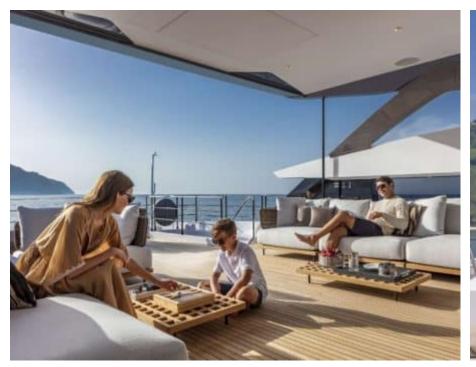

M/Y ALVIUM





Guests 12



Cabins **4** 



Crew **5** 



#### M/Y ALVIUM













anchor

Air Conditioning









Paddle Boards x

Stabilisers underway















# EXTERIOR DESIGN



























































## INTERIOR DESIGN





























Features

## GALLERY LIFESTYLE





Specifications

**Features** 

























#### Specifications



Summer low rate per week 120 000 €



Summer high rate per week

140 000 €



Winter low rate per week 120 000 €



Winter high rate per week

140 000 €



Builder

**Custom Line** 



Year built

2022



Length

33 m



**Guests Cruising** 

12



Cabins

4

Winter Cruising Area(s)
Spain & Balearics

Summer Cruising Area(s)
Spain & Balearics

Crew

Max speed 22 knots

Cruising speed 15 knots

Fuel consumption 450 L/H

Type of cabins

4 (3 x Double, 2 x Twin)