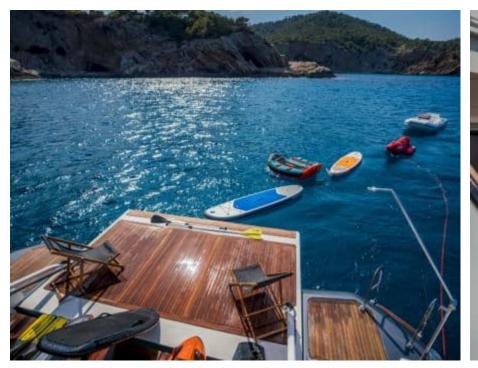

M/Y ALVIUM





Guests 12



Cabins **4** 



Crew **5** 



#### M/Y ALVIUM













anchor

Air Conditioning









Paddle Boards x

Stabilisers underway















# EXTERIOR DESIGN



























































## INTERIOR DESIGN





























Features

## GALLERY LIFESTYLE





Specifications

**Features** 

























#### Specifications



Summer low rate per week 120 000 €



Summer high rate per week

140 000 €



Winter low rate per week 120 000 €



Winter high rate per week

140 000 €



Builder

**Custom Line** 



Year built

2022



Length

33 m



**Guests Cruising** 

12



Cabins

4

Winter Cruising Area(s)
Spain & Balearics

Summer Cruising Area(s)
Spain & Balearics

Crew

Max speed 22 knots

Cruising speed 15 knots

Fuel consumption 450 L/H

Type of cabins

4 (3 x Double, 2 x Twin)