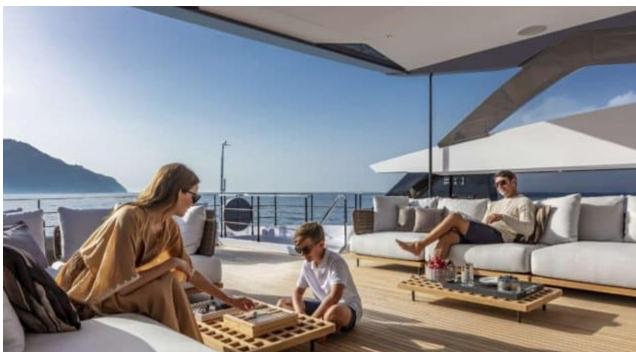

M/Y ALVIUM





Guests 12



Cabins **4** 



Crew **5** 



#### M/Y ALVIUM













anchor

Air Conditioning









Paddle Boards x

Stabilisers underway















# EXTERIOR DESIGN



























































## INTERIOR DESIGN





























Features

## GALLERY LIFESTYLE





Specifications

**Features** 

























#### Specifications



Summer low rate per week 120 000 €



Summer high rate per week

140 000 €



Winter low rate per week 120 000 €



Winter high rate per week

140 000 €



Builder

**Custom Line** 



Year built

2022



Length

33 m



**Guests Cruising** 

12



Cabins

4

Winter Cruising Area(s)
Spain & Balearics

Summer Cruising Area(s)
Spain & Balearics

Crew

Max speed 22 knots

Cruising speed 15 knots

Fuel consumption 450 L/H

Type of cabins

4 (3 x Double, 2 x Twin)