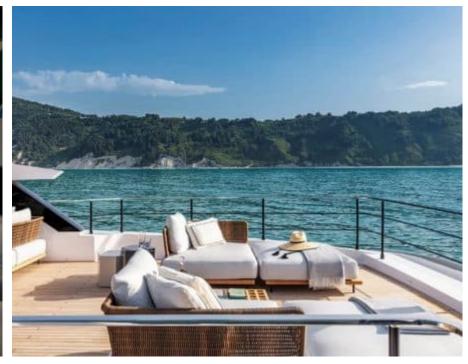

M/Y ALVIUM





Guests 12



Cabins **4** 



Crew **5** 



#### M/Y ALVIUM













anchor

Air Conditioning









Paddle Boards x

Stabilisers underway















# EXTERIOR DESIGN



























































## INTERIOR DESIGN





























Features

## GALLERY LIFESTYLE





Specifications

**Features** 

























#### Specifications



Summer low rate per week 120 000 €



Summer high rate per week

140 000 €



Winter low rate per week 120 000 €



Winter high rate per week

140 000 €



Builder

**Custom Line** 



Year built

2022



Length

33 m



**Guests Cruising** 

12



Cabins

4

Winter Cruising Area(s)
Spain & Balearics

Summer Cruising Area(s)
Spain & Balearics

Crew

Max speed 22 knots

Cruising speed 15 knots

Fuel consumption 450 L/H

Type of cabins

4 (3 x Double, 2 x Twin)