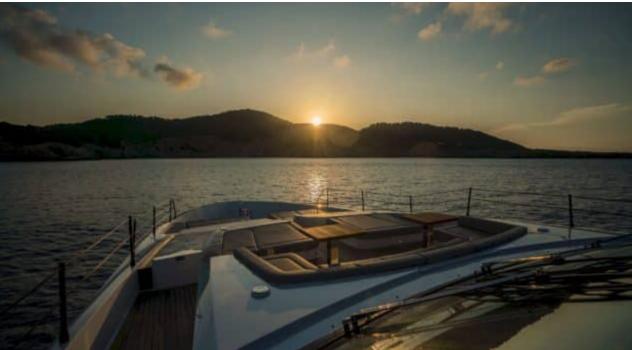

M/Y ALVIUM





Guests 12



Cabins **4** 



Crew **5** 



#### M/Y ALVIUM













anchor

Air Conditioning









Paddle Boards x

Stabilisers underway















# EXTERIOR DESIGN



























































## INTERIOR DESIGN





























Features

## GALLERY LIFESTYLE





Specifications

**Features** 

























#### Specifications



Summer low rate per week 120 000 €



Summer high rate per week

140 000 €



Winter low rate per week 120 000 €



Winter high rate per week

140 000 €



Builder

**Custom Line** 



Year built

2022



Length

33 m



**Guests Cruising** 

12



Cabins

4

Winter Cruising Area(s)
Spain & Balearics

Summer Cruising Area(s)
Spain & Balearics

Crew

Max speed 22 knots

Cruising speed 15 knots

Fuel consumption 450 L/H

Type of cabins

4 (3 x Double, 2 x Twin)