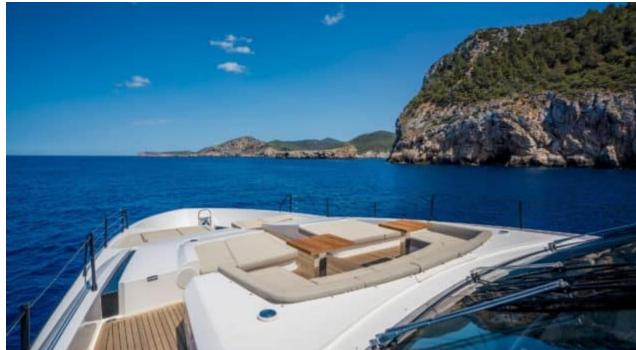

M/Y ALVIUM





Guests 12



Cabins **4** 



Crew **5** 



#### M/Y ALVIUM













anchor

Air Conditioning









Paddle Boards x

Stabilisers underway















# EXTERIOR DESIGN



























































## INTERIOR DESIGN





























Features

## GALLERY LIFESTYLE





Specifications

**Features** 

























#### Specifications



Summer low rate per week 120 000 €



Summer high rate per week

140 000 €



Winter low rate per week 120 000 €



Winter high rate per week

140 000 €



Builder

**Custom Line** 



Year built

2022



Length

33 m



**Guests Cruising** 

12



Cabins

4

Winter Cruising Area(s)
Spain & Balearics

Summer Cruising Area(s)
Spain & Balearics

Crew

Max speed 22 knots

Cruising speed 15 knots

Fuel consumption 450 L/H

Type of cabins

4 (3 x Double, 2 x Twin)