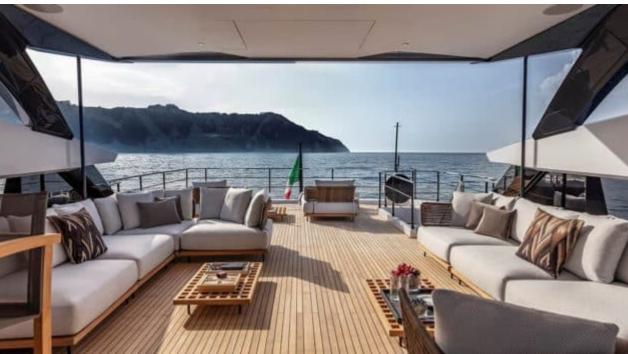

M/Y ALVIUM





Guests 12



Cabins **4** 



Crew **5** 



#### M/Y ALVIUM













anchor

Air Conditioning









Paddle Boards x

Stabilisers underway















# EXTERIOR DESIGN



























































## INTERIOR DESIGN





























Features

## GALLERY LIFESTYLE





Specifications

**Features** 

























#### Specifications



Summer low rate per week 120 000 €



Summer high rate per week

140 000 €



Winter low rate per week 120 000 €



Winter high rate per week

140 000 €



Builder

**Custom Line** 



Year built

2022



Length

33 m



**Guests Cruising** 

12



Cabins

4

Winter Cruising Area(s)
Spain & Balearics

Summer Cruising Area(s)
Spain & Balearics

Crew

Max speed 22 knots

Cruising speed 15 knots

Fuel consumption 450 L/H

Type of cabins

4 (3 x Double, 2 x Twin)