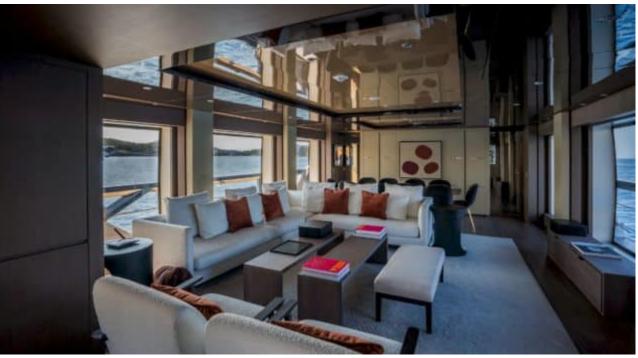

M/Y ALVIUM





Guests 12



Cabins **4** 



Crew **5** 



#### M/Y ALVIUM













anchor

Air Conditioning









Paddle Boards x

Stabilisers underway















# EXTERIOR DESIGN



























































## INTERIOR DESIGN





























Features

## GALLERY LIFESTYLE





Specifications

**Features** 

























#### Specifications



Summer low rate per week 120 000 €



Summer high rate per week

140 000 €



Winter low rate per week 120 000 €



Winter high rate per week

140 000 €



Builder

**Custom Line** 



Year built

2022



Length

33 m



**Guests Cruising** 

12



Cabins

4

Winter Cruising Area(s)
Spain & Balearics

Summer Cruising Area(s)
Spain & Balearics

Crew

Max speed 22 knots

Cruising speed 15 knots

Fuel consumption 450 L/H

Type of cabins

4 (3 x Double, 2 x Twin)