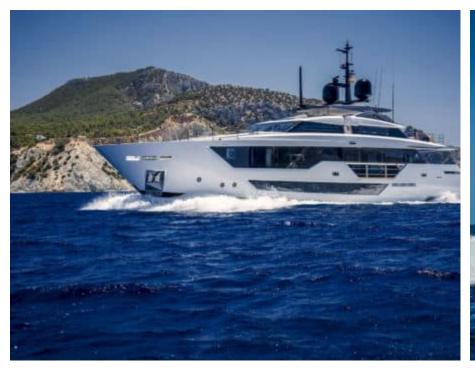

M/Y ALVIUM

Guests 12

Cabins **4** 

Crew **5** 

**Custom Line** 

Year built

2022

Length

33 m

**Guests Cruising** 

12

Cabins

4

Winter Cruising Area(s)
Spain & Balearics

Summer Cruising Area(s)
Spain & Balearics

Crew

Max speed 22 knots

Cruising speed 15 knots

Fuel consumption 450 L/H

Type of cabins