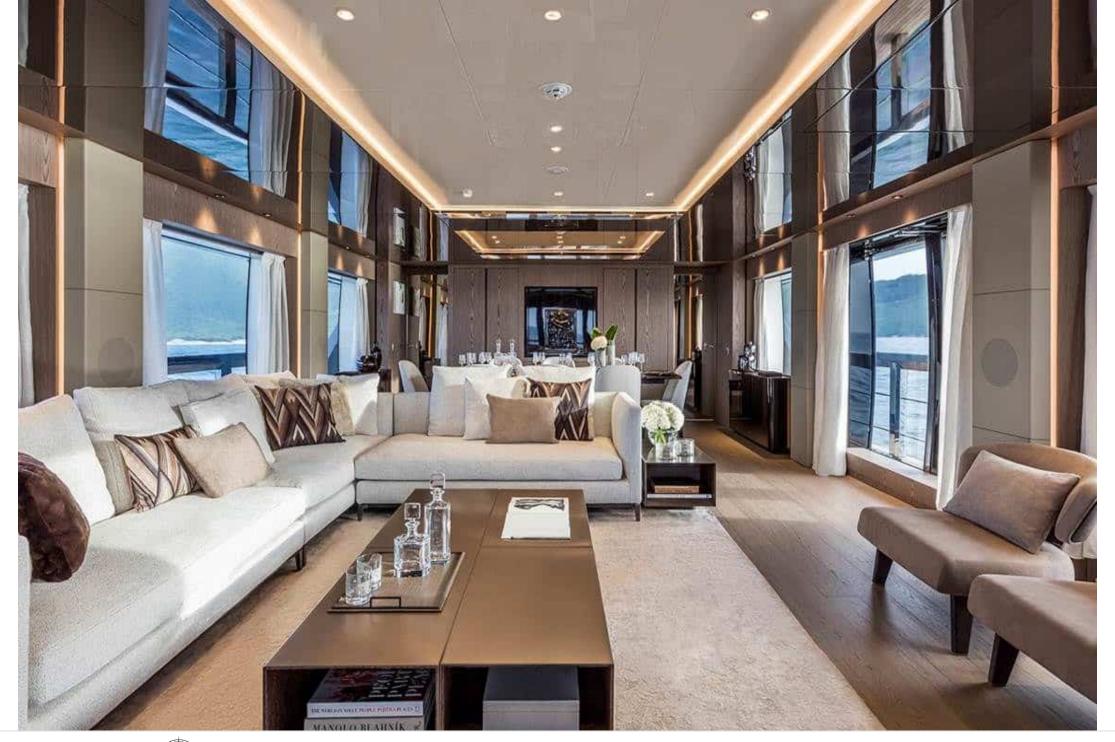

M/Y ALVIUM





Guests 12



Cabins **4** 



Crew **5** 



#### M/Y ALVIUM













anchor

Air Conditioning









Paddle Boards x

Stabilisers underway















# EXTERIOR DESIGN



























































## INTERIOR DESIGN





























Features

## GALLERY LIFESTYLE





Specifications

**Features** 

























#### Specifications



Summer low rate per week 120 000 €



Summer high rate per week

140 000 €



Winter low rate per week 120 000 €



Winter high rate per week

140 000 €



Builder

**Custom Line** 



Year built

2022



Length

33 m



**Guests Cruising** 

12



Cabins

4

Winter Cruising Area(s)
Spain & Balearics

Summer Cruising Area(s)
Spain & Balearics

Crew

Max speed 22 knots

Cruising speed 15 knots

Fuel consumption 450 L/H

Type of cabins

4 (3 x Double, 2 x Twin)