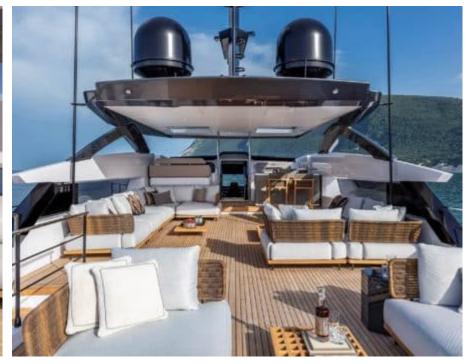

M/Y ALVIUM





Guests 12



Cabins **4** 



Crew **5** 



#### M/Y ALVIUM













anchor

Air Conditioning









Paddle Boards x

Stabilisers underway















# EXTERIOR DESIGN



























































## INTERIOR DESIGN





























Features

## GALLERY LIFESTYLE





Specifications

**Features** 

























#### Specifications



Summer low rate per week 120 000 €



Summer high rate per week

140 000 €



Winter low rate per week 120 000 €



Winter high rate per week

140 000 €



Builder

**Custom Line** 



Year built

2022



Length

33 m



**Guests Cruising** 

12



Cabins

4

Winter Cruising Area(s)
Spain & Balearics

Summer Cruising Area(s)
Spain & Balearics

Crew

Max speed 22 knots

Cruising speed 15 knots

Fuel consumption 450 L/H

Type of cabins

4 (3 x Double, 2 x Twin)