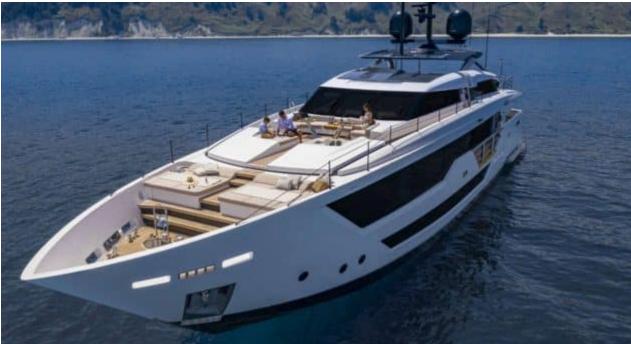

M/Y ALVIUM





Guests 12



Cabins **4** 



Crew **5** 



#### M/Y ALVIUM













anchor

Air Conditioning









Paddle Boards x

Stabilisers underway















# EXTERIOR DESIGN



























































## INTERIOR DESIGN





























Features

## GALLERY LIFESTYLE





Specifications

**Features** 

























#### Specifications



Summer low rate per week 120 000 €



Summer high rate per week

140 000 €



Winter low rate per week 120 000 €



Winter high rate per week

140 000 €



Builder

**Custom Line** 



Year built

2022



Length

33 m



**Guests Cruising** 

12



Cabins

4

Winter Cruising Area(s)
Spain & Balearics

Summer Cruising Area(s)
Spain & Balearics

Crew

Max speed 22 knots

Cruising speed 15 knots

Fuel consumption 450 L/H

Type of cabins

4 (3 x Double, 2 x Twin)