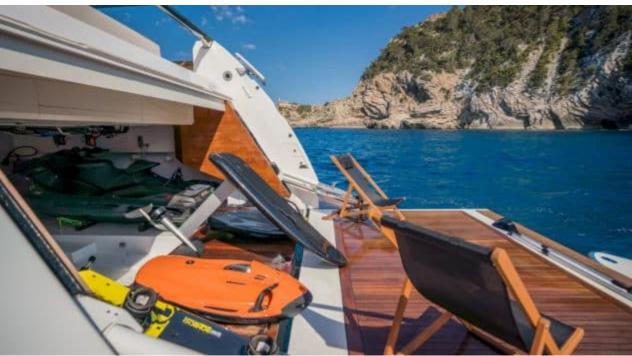

M/Y ALVIUM





Guests 12



Cabins **4** 



Crew **5** 



#### M/Y ALVIUM













anchor

Air Conditioning









Paddle Boards x

Stabilisers underway















# EXTERIOR DESIGN



























































## INTERIOR DESIGN





























Features

## GALLERY LIFESTYLE





Specifications

**Features** 

























#### Specifications



Summer low rate per week 120 000 €



Summer high rate per week

140 000 €



Winter low rate per week 120 000 €



Winter high rate per week

140 000 €



Builder

**Custom Line** 



Year built

2022



Length

33 m



**Guests Cruising** 

12



Cabins

4

Winter Cruising Area(s)
Spain & Balearics

Summer Cruising Area(s)
Spain & Balearics

Crew

Max speed 22 knots

Cruising speed 15 knots

Fuel consumption 450 L/H

Type of cabins

4 (3 x Double, 2 x Twin)