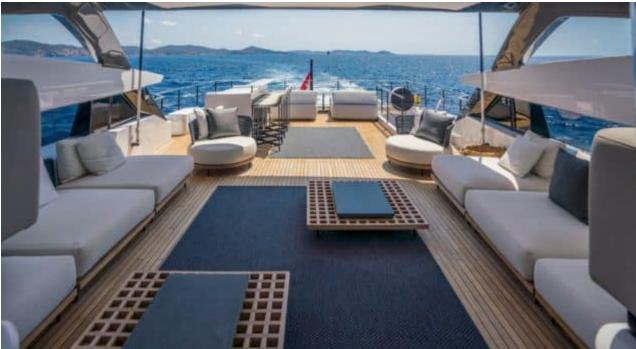

M/Y ALVIUM





Guests 12



Cabins **4** 



Crew **5** 



#### M/Y ALVIUM













anchor

Air Conditioning









Paddle Boards x

Stabilisers underway















# EXTERIOR DESIGN



























































## INTERIOR DESIGN





























Features

## GALLERY LIFESTYLE





Specifications

**Features** 

























#### Specifications



Summer low rate per week 120 000 €



Summer high rate per week

140 000 €



Winter low rate per week 120 000 €



Winter high rate per week

140 000 €



Builder

**Custom Line** 



Year built

2022



Length

33 m



**Guests Cruising** 

12



Cabins

4

Winter Cruising Area(s)
Spain & Balearics

Summer Cruising Area(s)
Spain & Balearics

Crew

Max speed 22 knots

Cruising speed 15 knots

Fuel consumption 450 L/H

Type of cabins

4 (3 x Double, 2 x Twin)