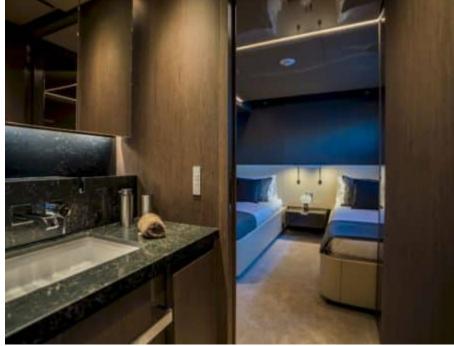

M/Y ALVIUM





Guests 12



Cabins **4** 



Crew **5** 



#### M/Y ALVIUM













anchor

Air Conditioning









Paddle Boards x

Stabilisers underway















# EXTERIOR DESIGN



























































## INTERIOR DESIGN





























Features

## GALLERY LIFESTYLE





Specifications

**Features** 

























#### Specifications



Summer low rate per week 120 000 €



Summer high rate per week

140 000 €



Winter low rate per week 120 000 €



Winter high rate per week

140 000 €



Builder

**Custom Line** 



Year built

2022



Length

33 m



**Guests Cruising** 

12



Cabins

4

Winter Cruising Area(s)
Spain & Balearics

Summer Cruising Area(s)
Spain & Balearics

Crew

Max speed 22 knots

Cruising speed 15 knots

Fuel consumption 450 L/H

Type of cabins

4 (3 x Double, 2 x Twin)