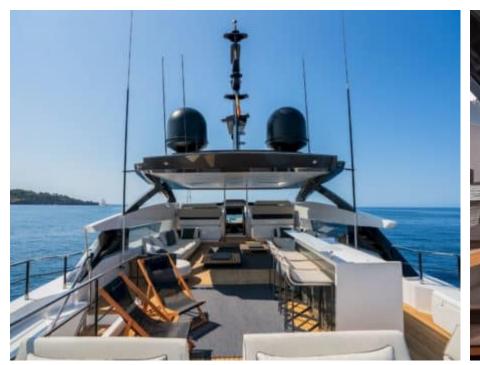

M/Y ALVIUM





Guests 12



Cabins **4** 



Crew **5** 



#### M/Y ALVIUM













anchor

Air Conditioning









Paddle Boards x

Stabilisers underway















# EXTERIOR DESIGN



























































## INTERIOR DESIGN





























Features

## GALLERY LIFESTYLE





Specifications

**Features** 

























#### Specifications



Summer low rate per week 120 000 €



Summer high rate per week

140 000 €



Winter low rate per week 120 000 €



Winter high rate per week

140 000 €



Builder

**Custom Line** 



Year built

2022



Length

33 m



**Guests Cruising** 

12



Cabins

4

Winter Cruising Area(s)
Spain & Balearics

Summer Cruising Area(s)
Spain & Balearics

Crew

Max speed 22 knots

Cruising speed 15 knots

Fuel consumption 450 L/H

Type of cabins

4 (3 x Double, 2 x Twin)