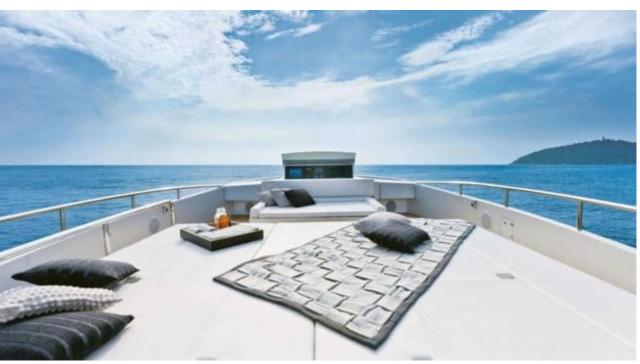

Cabins **4** 



Crew **2** 



## M/Y DORIS V























**Features** 



## EXTERIOR DESIGN













# INTERIOR DESIGN























## GALLERY LIFESTYLE





#### Specifications



Low rate per day 7 500 €



High rate per day





Summer low rate per week



Summer high rate per week

51 000 €



Winter low rate per week

45 000 €

45 000 €



Winter high rate per week

45 000 €



Builder

Pershing



Year built

2012



Length

27.4 m



**Guests Cruising** 

10



Cabins

4

Winter Cruising Area(s)

Corsica - Sardinia, French Riviera, Italy & Sicily, West Mediterranean

Summer Cruising Area(s)

Corsica - Sardinia, French Riviera, Italy & Sicily, West Mediterranean

Crew

Max speed 39 knots

Cruising speed 28 knots

Fuel consumption 800 Litres/Hr

Type of cabins

4 (2 x Double, 2 x Twin)