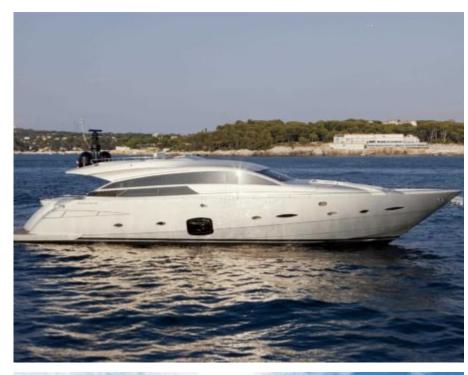

Cabins **4** 



Crew **2** 



## M/Y DORIS V























**Features** 



## EXTERIOR DESIGN













# INTERIOR DESIGN























## GALLERY LIFESTYLE





#### Specifications



Low rate per day 7 500 €



High rate per day





Summer low rate per week



Summer high rate per week

51 000 €



Winter low rate per week

45 000 €

45 000 €



Winter high rate per week

45 000 €



Builder

Pershing



Year built

2012



Length

27.4 m



**Guests Cruising** 

10



Cabins

4

Winter Cruising Area(s)

Corsica - Sardinia, French Riviera, Italy & Sicily, West Mediterranean

Summer Cruising Area(s)

Corsica - Sardinia, French Riviera, Italy & Sicily, West Mediterranean

Crew

Max speed 39 knots

Cruising speed 28 knots

Fuel consumption 800 Litres/Hr

Type of cabins

4 (2 x Double, 2 x Twin)