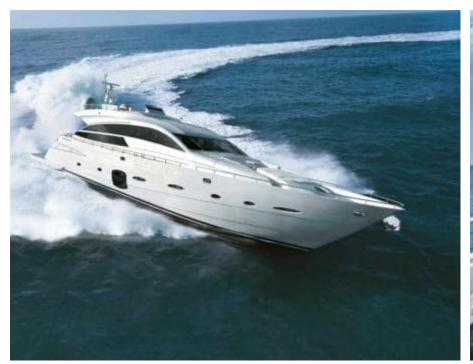

## M/Y DORIS V

**Features** 

## EXTERIOR DESIGN

27.4 m

**Guests Cruising** 

10

Cabins

4

Winter Cruising Area(s)

Corsica - Sardinia, French Riviera, Italy & Sicily, West Mediterranean

Summer Cruising Area(s)