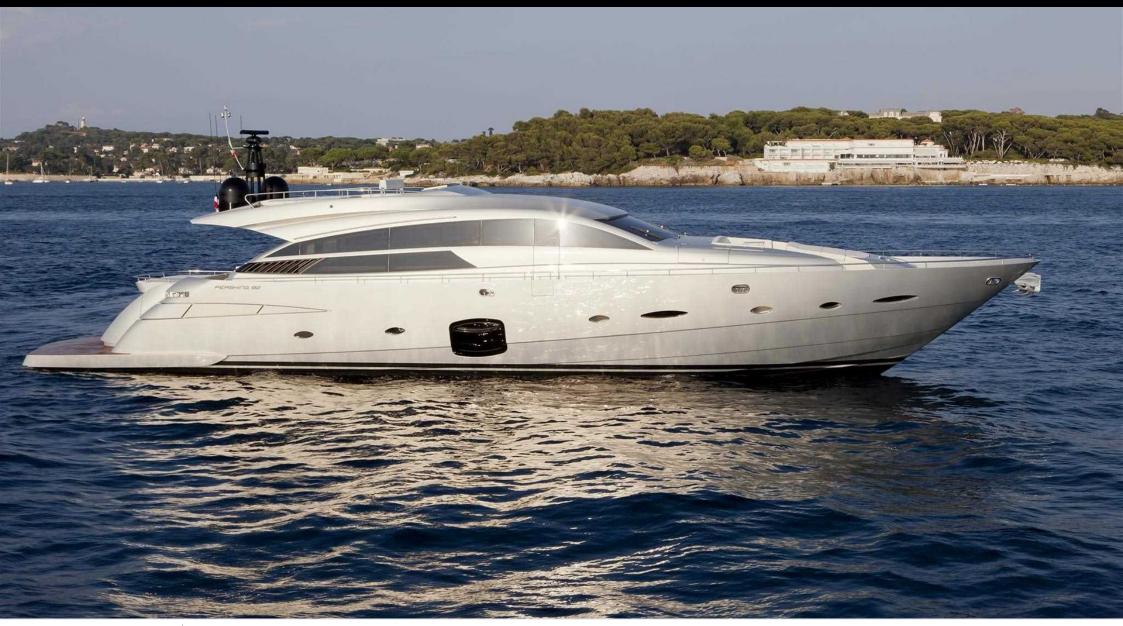

Cabins **4** 



Crew **2** 



## M/Y DORIS V























**Features** 



## EXTERIOR DESIGN













# INTERIOR DESIGN























## GALLERY LIFESTYLE





#### Specifications



Low rate per day 7 500 €



High rate per day





Summer low rate per week



Summer high rate per week

51 000 €



Winter low rate per week

45 000 €

45 000 €



Winter high rate per week

45 000 €



Builder

Pershing



Year built

2012



Length

27.4 m



**Guests Cruising** 

10



Cabins

4

Winter Cruising Area(s)

Corsica - Sardinia, French Riviera, Italy & Sicily, West Mediterranean

Summer Cruising Area(s)

Corsica - Sardinia, French Riviera, Italy & Sicily, West Mediterranean

Crew

Max speed 39 knots

Cruising speed 28 knots

Fuel consumption 800 Litres/Hr

Type of cabins

4 (2 x Double, 2 x Twin)