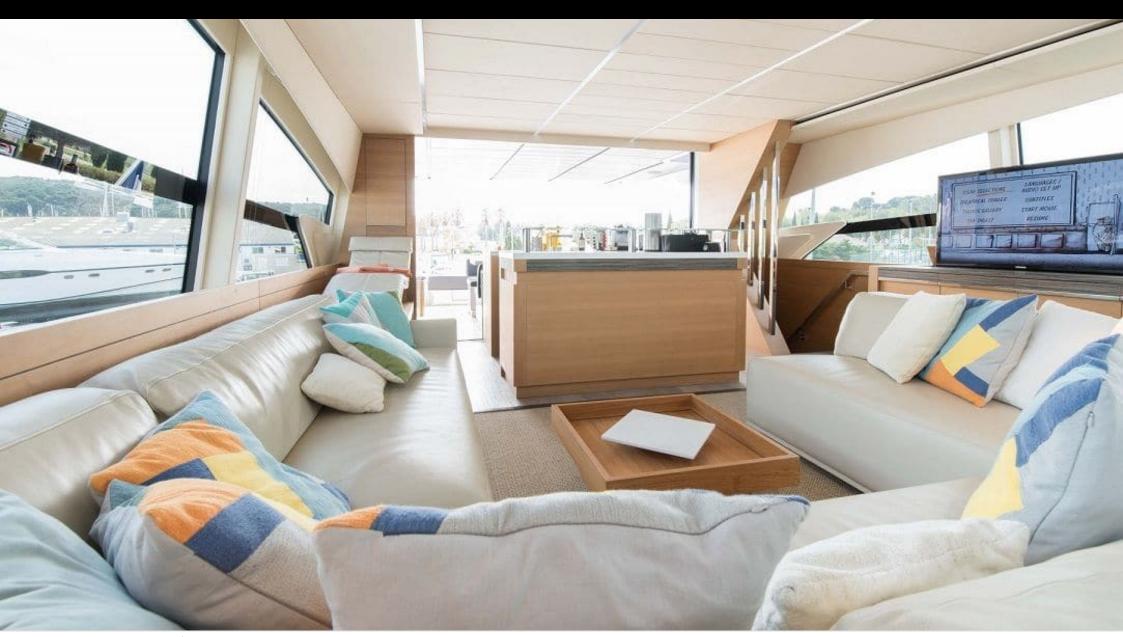

Cabins **4** 



Crew **2** 



## M/Y DORIS V























**Features** 



## EXTERIOR DESIGN













# INTERIOR DESIGN























## GALLERY LIFESTYLE





#### Specifications



Low rate per day 7 500 €



High rate per day





Summer low rate per week



Summer high rate per week

51 000 €



Winter low rate per week

45 000 €

45 000 €



Winter high rate per week

45 000 €



Builder

Pershing



Year built

2012



Length

27.4 m



**Guests Cruising** 

10



Cabins

4

Winter Cruising Area(s)

Corsica - Sardinia, French Riviera, Italy & Sicily, West Mediterranean

Summer Cruising Area(s)

Corsica - Sardinia, French Riviera, Italy & Sicily, West Mediterranean

Crew

Max speed 39 knots

Cruising speed 28 knots

Fuel consumption 800 Litres/Hr

Type of cabins

4 (2 x Double, 2 x Twin)