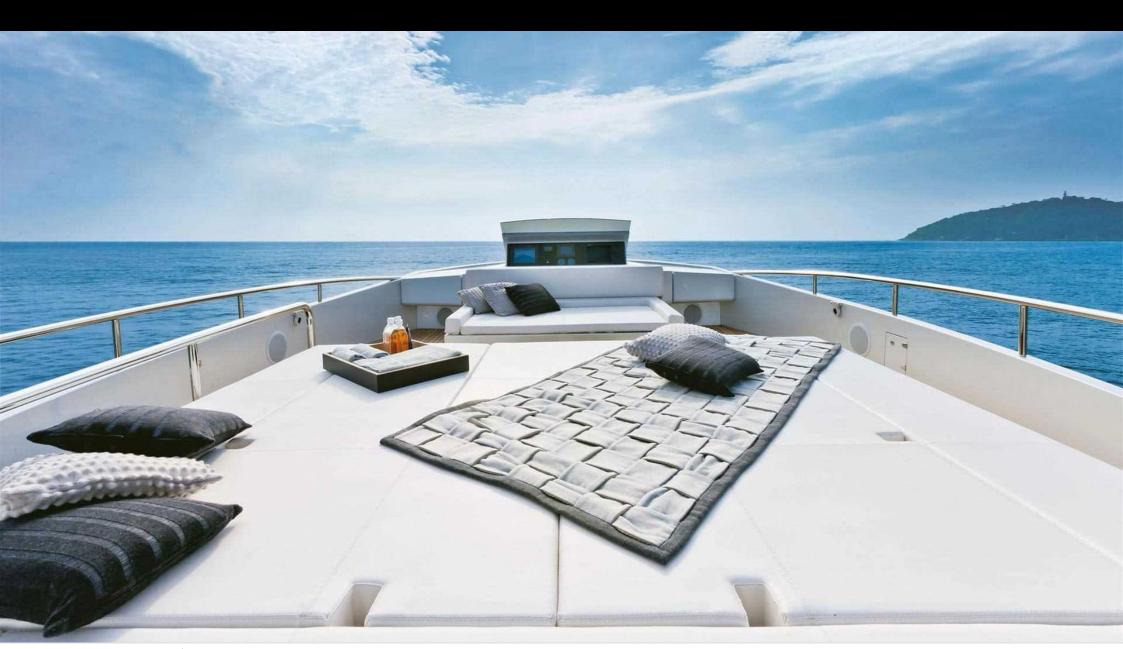

Cabins **4** 



Crew **2** 



## M/Y DORIS V























**Features** 



## EXTERIOR DESIGN













# INTERIOR DESIGN























## GALLERY LIFESTYLE





#### Specifications



Low rate per day 7 500 €



High rate per day





Summer low rate per week



Summer high rate per week

51 000 €



Winter low rate per week

45 000 €

45 000 €



Winter high rate per week

45 000 €



Builder

Pershing



Year built

2012



Length

27.4 m



**Guests Cruising** 

10



Cabins

4

Winter Cruising Area(s)

Corsica - Sardinia, French Riviera, Italy & Sicily, West Mediterranean

Summer Cruising Area(s)

Corsica - Sardinia, French Riviera, Italy & Sicily, West Mediterranean

Crew

Max speed 39 knots

Cruising speed 28 knots

Fuel consumption 800 Litres/Hr

Type of cabins

4 (2 x Double, 2 x Twin)