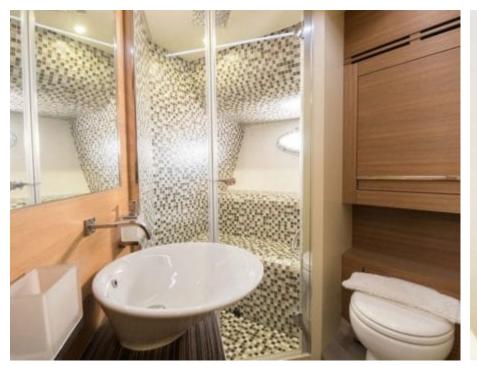

Cabins **4** 



Crew **2** 



## M/Y DORIS V























**Features** 



## EXTERIOR DESIGN













# INTERIOR DESIGN























## GALLERY LIFESTYLE





#### Specifications



Low rate per day 7 500 €



High rate per day





Summer low rate per week



Summer high rate per week

51 000 €



Winter low rate per week

45 000 €

45 000 €



Winter high rate per week

45 000 €



Builder

Pershing



Year built

2012



Length

27.4 m



**Guests Cruising** 

10



Cabins

4

Winter Cruising Area(s)

Corsica - Sardinia, French Riviera, Italy & Sicily, West Mediterranean

Summer Cruising Area(s)

Corsica - Sardinia, French Riviera, Italy & Sicily, West Mediterranean

Crew

Max speed 39 knots

Cruising speed 28 knots

Fuel consumption 800 Litres/Hr

Type of cabins

4 (2 x Double, 2 x Twin)