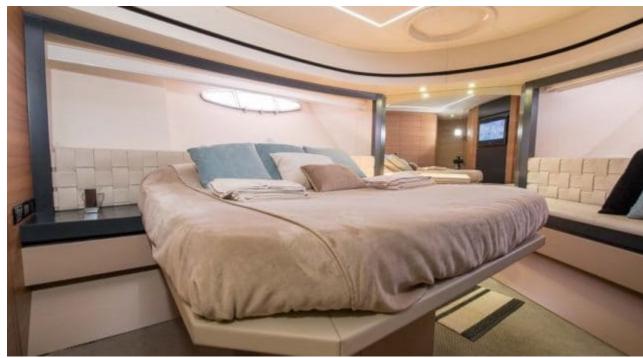

Cabins **4** 



Crew **2** 



## M/Y DORIS V























**Features** 



## EXTERIOR DESIGN













# INTERIOR DESIGN























## GALLERY LIFESTYLE





#### Specifications



Low rate per day 7 500 €



High rate per day





Summer low rate per week



Summer high rate per week

51 000 €



Winter low rate per week

45 000 €

45 000 €



Winter high rate per week

45 000 €



Builder

Pershing



Year built

2012



Length

27.4 m



**Guests Cruising** 

10



Cabins

4

Winter Cruising Area(s)

Corsica - Sardinia, French Riviera, Italy & Sicily, West Mediterranean

Summer Cruising Area(s)

Corsica - Sardinia, French Riviera, Italy & Sicily, West Mediterranean

Crew

Max speed 39 knots

Cruising speed 28 knots

Fuel consumption 800 Litres/Hr

Type of cabins

4 (2 x Double, 2 x Twin)