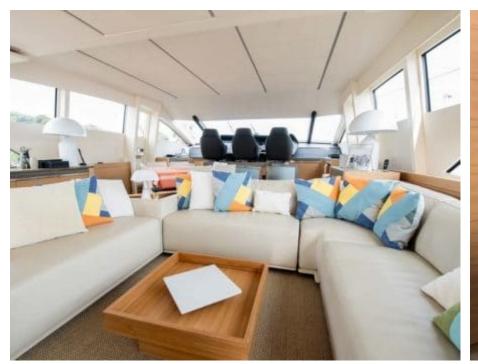

Cabins **4** 



Crew **2** 



## M/Y DORIS V























**Features** 



## EXTERIOR DESIGN













# INTERIOR DESIGN























## GALLERY LIFESTYLE





#### Specifications



Low rate per day 7 500 €



High rate per day





Summer low rate per week



Summer high rate per week

51 000 €



Winter low rate per week

45 000 €

45 000 €



Winter high rate per week

45 000 €



Builder

Pershing



Year built

2012



Length

27.4 m



**Guests Cruising** 

10



Cabins

4

Winter Cruising Area(s)

Corsica - Sardinia, French Riviera, Italy & Sicily, West Mediterranean

Summer Cruising Area(s)

Corsica - Sardinia, French Riviera, Italy & Sicily, West Mediterranean

Crew

Max speed 39 knots

Cruising speed 28 knots

Fuel consumption 800 Litres/Hr

Type of cabins

4 (2 x Double, 2 x Twin)