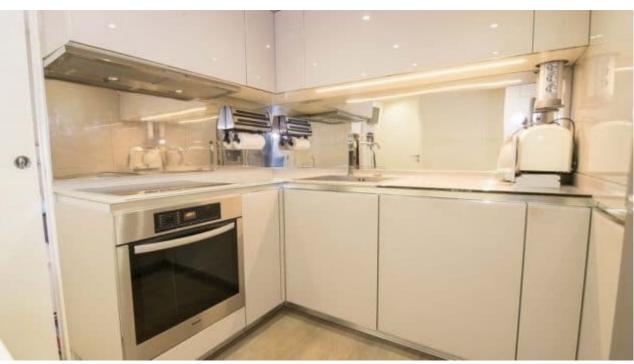

Cabins **4** 



Crew **2** 



## M/Y DORIS V























**Features** 



## EXTERIOR DESIGN













# INTERIOR DESIGN























## GALLERY LIFESTYLE





#### Specifications



Low rate per day 7 500 €



High rate per day





Summer low rate per week



Summer high rate per week

51 000 €



Winter low rate per week

45 000 €

45 000 €



Winter high rate per week

45 000 €



Builder

Pershing



Year built

2012



Length

27.4 m



**Guests Cruising** 

10



Cabins

4

Winter Cruising Area(s)

Corsica - Sardinia, French Riviera, Italy & Sicily, West Mediterranean

Summer Cruising Area(s)

Corsica - Sardinia, French Riviera, Italy & Sicily, West Mediterranean

Crew

Max speed 39 knots

Cruising speed 28 knots

Fuel consumption 800 Litres/Hr

Type of cabins

4 (2 x Double, 2 x Twin)