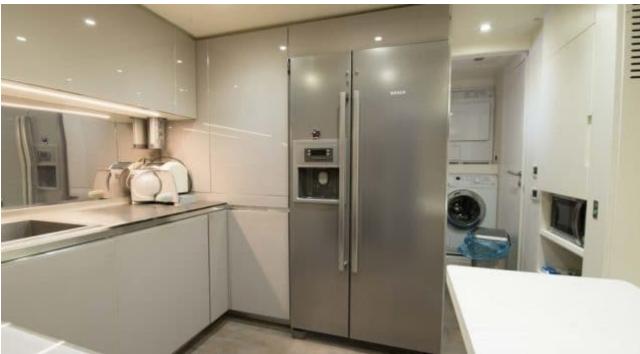

Cabins **4** 



Crew **2** 



## M/Y DORIS V























**Features** 



## EXTERIOR DESIGN













# INTERIOR DESIGN























## GALLERY LIFESTYLE





#### Specifications



Low rate per day 7 500 €



High rate per day





Summer low rate per week



Summer high rate per week

51 000 €



Winter low rate per week

45 000 €

45 000 €



Winter high rate per week

45 000 €



Builder

Pershing



Year built

2012



Length

27.4 m



**Guests Cruising** 

10



Cabins

4

Winter Cruising Area(s)

Corsica - Sardinia, French Riviera, Italy & Sicily, West Mediterranean

Summer Cruising Area(s)

Corsica - Sardinia, French Riviera, Italy & Sicily, West Mediterranean

Crew

Max speed 39 knots

Cruising speed 28 knots

Fuel consumption 800 Litres/Hr

Type of cabins

4 (2 x Double, 2 x Twin)