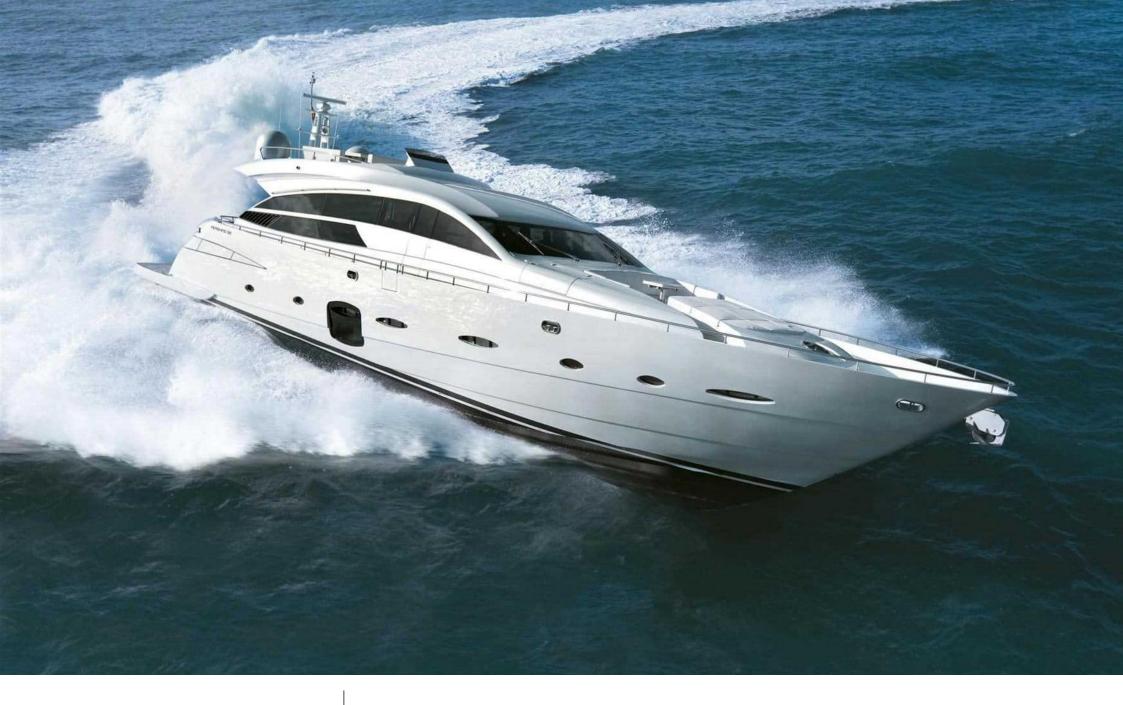

## M/Y DORIS V

**Features** 

## EXTERIOR DESIGN

27.4 m

**Guests Cruising** 

10

Cabins

4

Winter Cruising Area(s)

Corsica - Sardinia, French Riviera, Italy & Sicily, West Mediterranean

Summer Cruising Area(s)