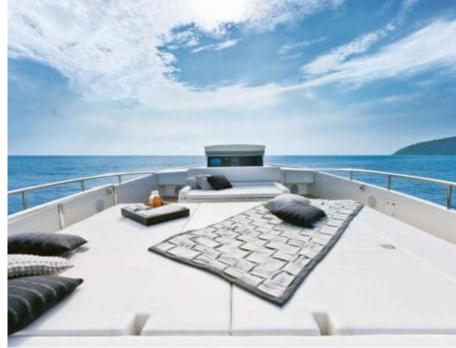

Cabins **4** 



Crew **2** 



## M/Y DORIS V























**Features** 



## EXTERIOR DESIGN













# INTERIOR DESIGN























## GALLERY LIFESTYLE





#### Specifications



Low rate per day 7 500 €



High rate per day





Summer low rate per week



Summer high rate per week

51 000 €



Winter low rate per week

45 000 €

45 000 €



Winter high rate per week

45 000 €



Builder

Pershing



Year built

2012



Length

27.4 m



**Guests Cruising** 

10



Cabins

4

Winter Cruising Area(s)

Corsica - Sardinia, French Riviera, Italy & Sicily, West Mediterranean

Summer Cruising Area(s)

Corsica - Sardinia, French Riviera, Italy & Sicily, West Mediterranean

Crew

Max speed 39 knots

Cruising speed 28 knots

Fuel consumption 800 Litres/Hr

Type of cabins

4 (2 x Double, 2 x Twin)