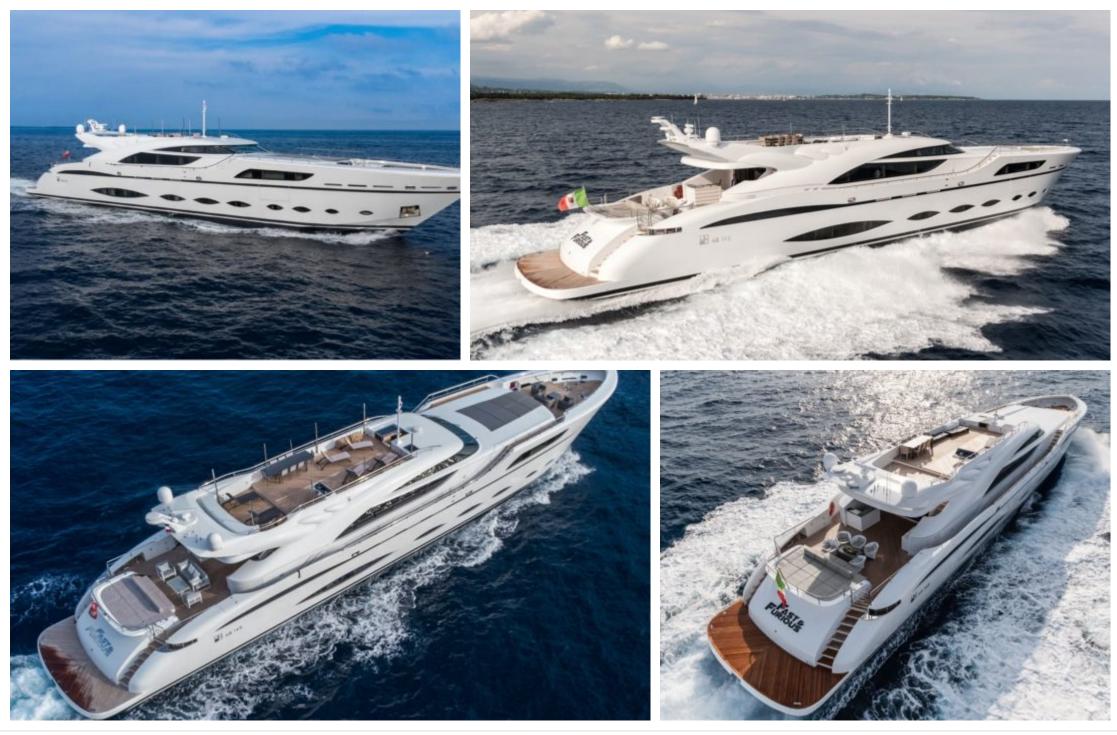

#### M/Y FAST & FURIOUS





### M/Y FAST & FURIOUS









### EXTERIOR DESIGN



































# INTERIOR DESIGN































## GALLERY LIFESTYLE









## Specifications

| €                       | Summer low rate per week<br>189 000 € |                       |               |                      | Summer high rate<br>220 000 €                                                       |                              |                              | per week |             |
|-------------------------|---------------------------------------|-----------------------|---------------|----------------------|-------------------------------------------------------------------------------------|------------------------------|------------------------------|----------|-------------|
| \$                      | Winter low rate p<br>\$ 189 000