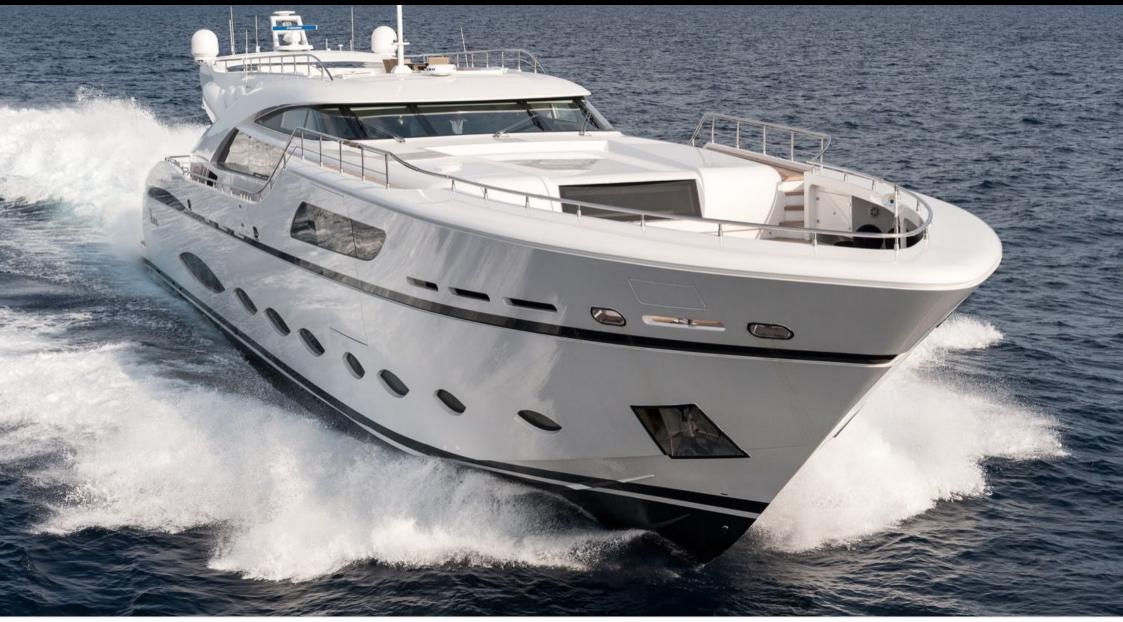

#### M/Y FAST & FURIOUS





### M/Y FAST & FURIOUS









### EXTERIOR DESIGN



































# INTERIOR DESIGN































## GALLERY LIFESTYLE









## Specifications

| €                       | Summer low rate per week<br>189 000 € |                       |               |                      | Summer high rate<br>220 000 €                                                       |                              |                              | per week |             |
|-------------------------|---------------------------------------|-----------------------|---------------|----------------------|-------------------------------------------------------------------------------------|------------------------------|------------------------------|----------|-------------|
| \$                      | Winter low rate p<br>\$ 189 000