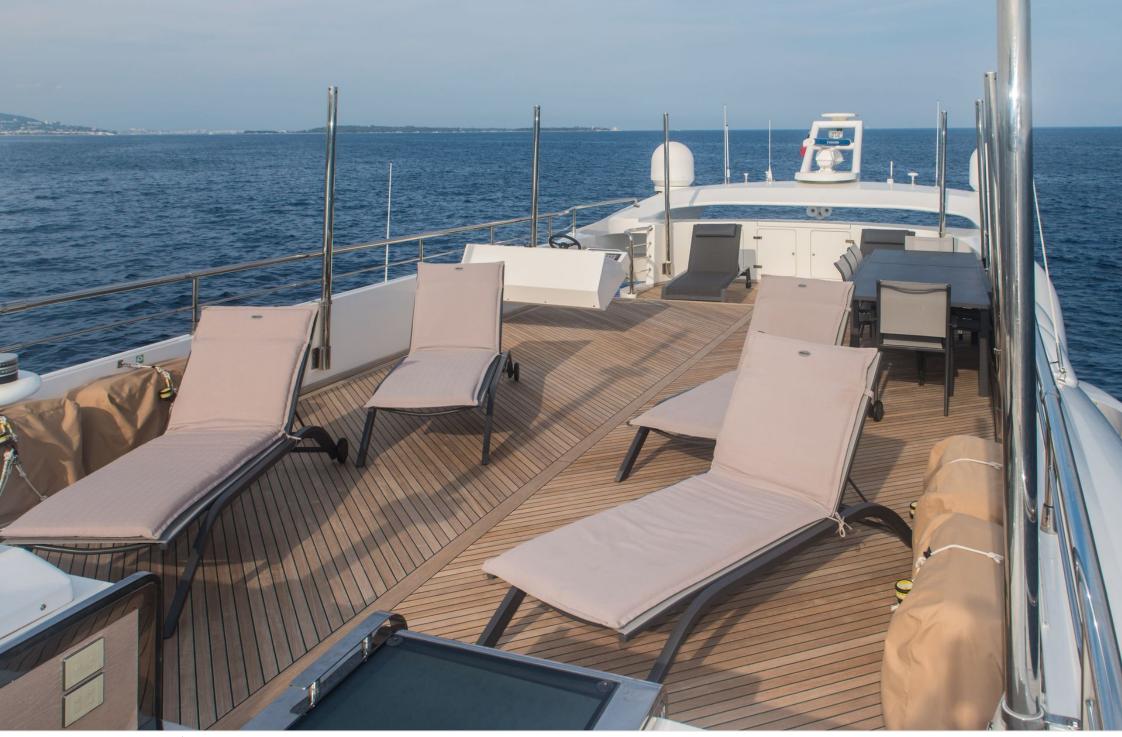

#### M/Y FAST & FURIOUS





### M/Y FAST & FURIOUS









### EXTERIOR DESIGN



































# INTERIOR DESIGN































## GALLERY LIFESTYLE









## Specifications

| €                       | Summer low rate per week<br>189 000 € |                       |               |                      | Summer high rate<br>220 000 €                                                       |                              |                              | per week |             |
|-------------------------|---------------------------------------|-----------------------|---------------|----------------------|-------------------------------------------------------------------------------------|------------------------------|------------------------------|----------|-------------|
| \$                      | Winter low rate p<br>\$ 189 000       |                       |               | \$                   | Winter hi<br>\$ 220 000