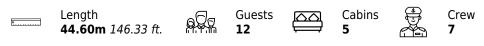

## Specifications

| €                       | Summer low rate per week<br>189 000 € |                       |               |                      | Summer high rate<br>220 000 €                                                       |                              |                              | per week |             |
|-------------------------|---------------------------------------|-----------------------|---------------|----------------------|-------------------------------------------------------------------------------------|------------------------------|------------------------------|----------|-------------|
| \$                      | Winter low rate p<br>\$ 189 000       |                       |               | \$                   | Winter hi<br>\$ 220 000                                                             | er high rate per week<br>000 |                              |          |             |
|                         | Builder<br>AB Yachts                  |                       | + - +<br>0000 | Year buil<br>2016    | t                                                                                   |                              |                              |          |             |
| 血                       | Length<br>44.60 m                     |                       |               |                      |                                                                                     | Guests (<br>12               | Cruising                     |          | Cabins<br>5 |
| Winter Cruising Area(s) |                                       |                       |               |                      | Summer Cruising Area(s)<br>Corsica - Sardinia, French Riviera, Italy & Sicily, West |                              |                              |          |             |
| Crew<br>7               |                                       | Max speed<br>42 knots |               |                      | Mediterra                                                                           | anean                        |                              |          |             |
|                         |                                       |                       |               | Cruising<br>32 knots |                                                                                     |                              | Fuel consumption<br>1200 L/H |          |             |
| Type of<br>5 (4 x Do    | cabins<br>puble, 1 x Twin)            |                       |               |                      |                                                                                     |                              |                              |          |             |