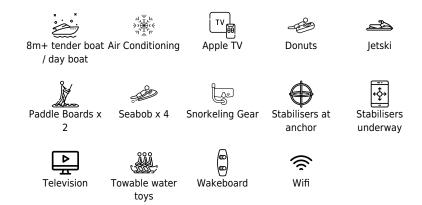

#### M/Y FAST & FURIOUS





### M/Y FAST & FURIOUS









### EXTERIOR DESIGN



































# INTERIOR DESIGN































## GALLERY LIFESTYLE









## Specifications

| €                       | Summer low rate per week<br>189 000 € |                       |               |                      | Summer high rate<br>220 000 €                                                       |                              |                              | per week |             |
|-------------------------|---------------------------------------|-----------------------|---------------|----------------------|-------------------------------------------------------------------------------------|------------------------------|------------------------------|----------|-------------|
| \$                      | Win