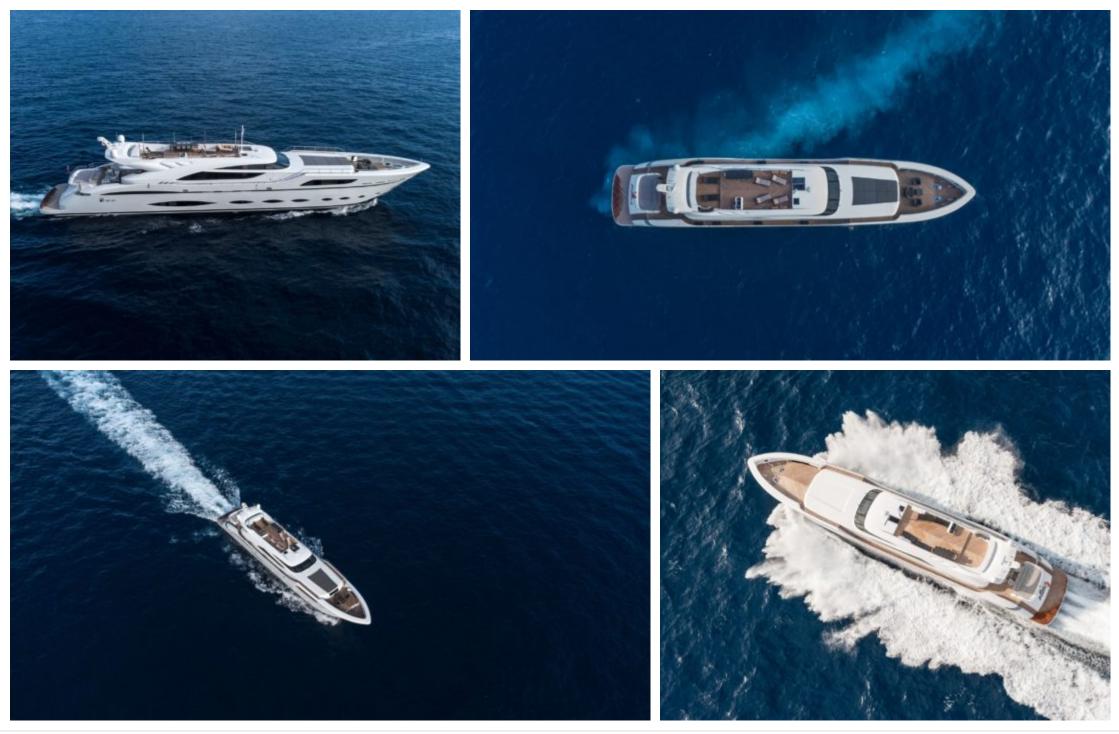

#### M/Y FAST & FURIOUS





### M/Y FAST & FURIOUS









### EXTERIOR DESIGN



































# INTERIOR DESIGN































## GALLERY LIFESTYLE









## Specifications

| €                       | Summer low rate per week<br>189 000 € |                       |               |                      | Summer high rate<br>220 000 €                                                       |                              |                              | per week |             |
|-------------------------|---------------------------------------|-----------------------|---------------|----------------------|-------------------------------------------------------------------------------------|------------------------------|------------------------------|----------|-------------|
| \$                      | Winter low rate p<br>\$ 189 000       |