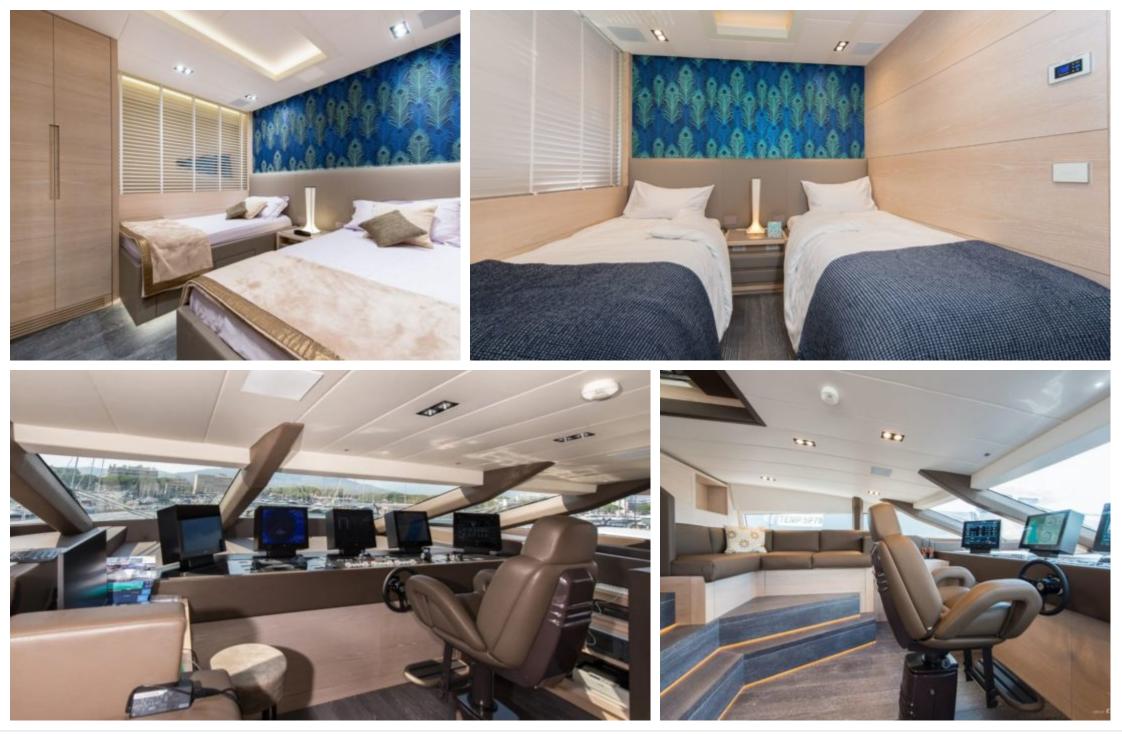

#### M/Y FAST & FURIOUS





### M/Y FAST & FURIOUS









### EXTERIOR DESIGN



































# INTERIOR DESIGN































## GALLERY LIFESTYLE









## Specifications

| €                       | Summer low rate per week<br>189 000 € |                       |               |                      | Summer high rate<br>220 000 €                                                       |                              |                              | per week |             |
|-------------------------|---------------------------------------|-----------------------|---------------|----------------------|-------------------------------------------------------------------------------------|------------------------------|------------------------------|----------|-------------|
| \$                      | Winter low rate p<br>\$ 189 000       |                       |               | \$                   | Wint