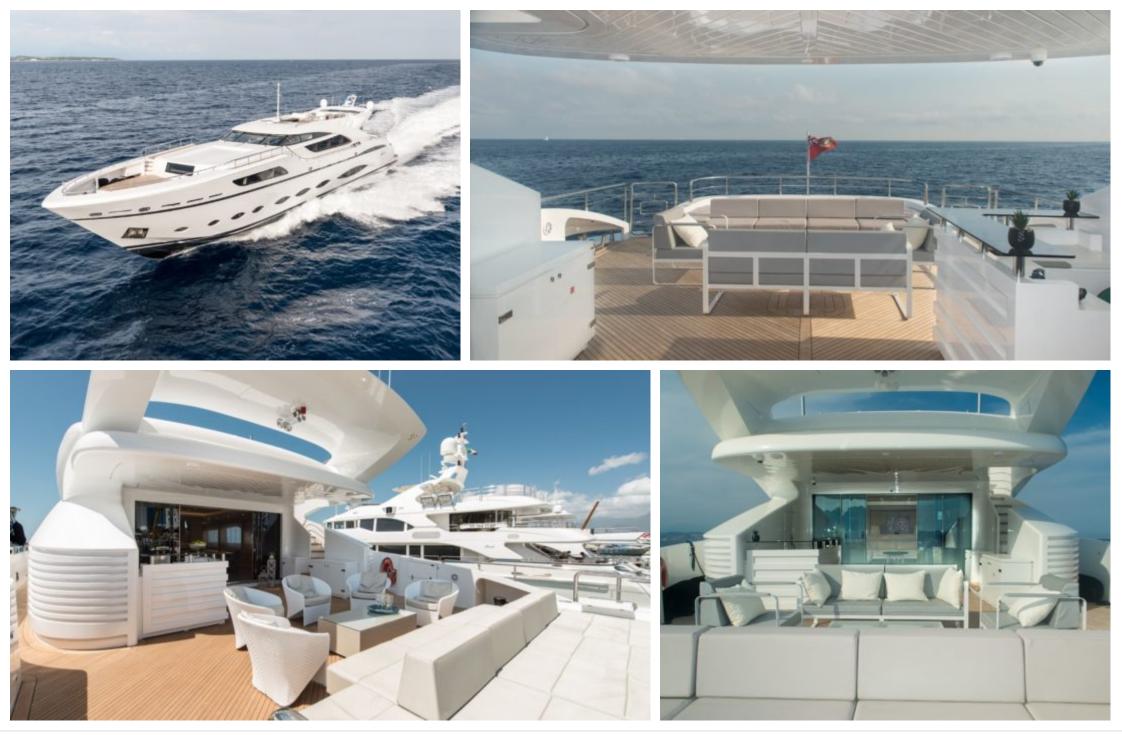

#### M/Y FAST & FURIOUS





### M/Y FAST & FURIOUS









### EXTERIOR DESIGN



































# INTERIOR DESIGN































## GALLERY LIFESTYLE









## Specifications

| €                       | Summer low rate per week<br>189 000 € |                       |               |                      | Summer high rate<br>220 000 €                                                       |                              |                              | per week |             |
|-------------------------|---------------------------------------|-----------------------|---------------|----------------------|-------------------------------------------------------------------------------------|------------------------------|------------------------------|----------|-------------|
| \$                      | Winter low rate p<br>\$ 189 000       |