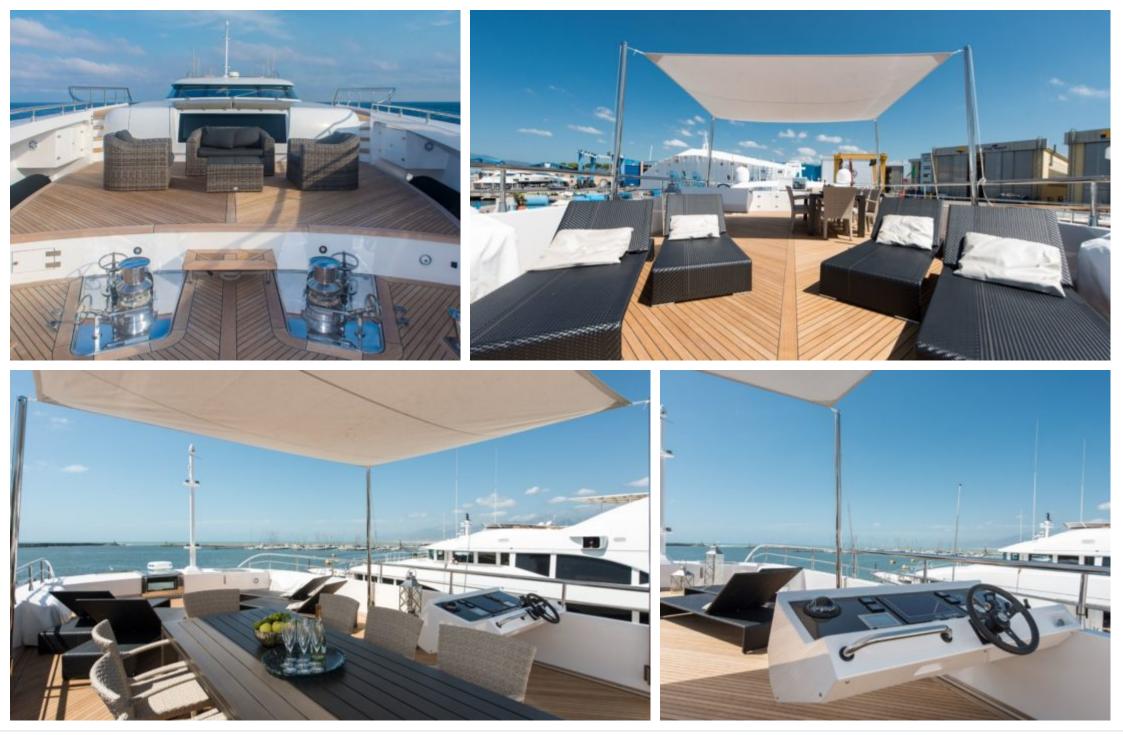

#### M/Y FAST & FURIOUS





### M/Y FAST & FURIOUS









### EXTERIOR DESIGN



































# INTERIOR DESIGN































## GALLERY LIFESTYLE









## Specifications

| €                       | Summer low rate per week<br>189 000 € |                       |               |                      | Summer high rate<br>220 000 €                                                       |                              |                              | per week |             |
|-------------------------|---------------------------------------|-----------------------|---------------|----------------------|-------------------------------------------------------------------------------------|------------------------------|------------------------------|----------|-------------|
| \$                      | Winter low rate p<br>\$ 189 000       |