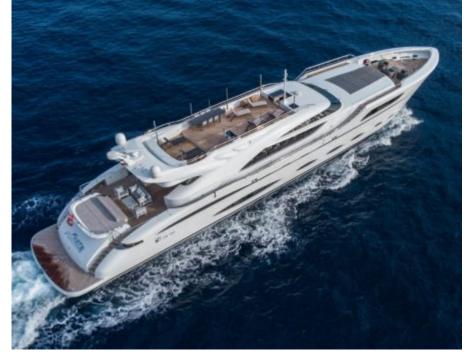

#### M/Y FAST & FURIOUS





### M/Y FAST & FURIOUS









### EXTERIOR DESIGN



































# INTERIOR DESIGN































## GALLERY LIFESTYLE









## Specifications

| €                       | Summer low rate per week<br>189 000 € |                       |               |                      | Summer high rate<br>220 000 €                                                       |                              |                              | per week |             |
|-------------------------|---------------------------------------|-----------------------|---------------|----------------------|-------------------------------------------------------------------------------------|------------------------------|------------------------------|----------|-------------|
| \$                      | Winte