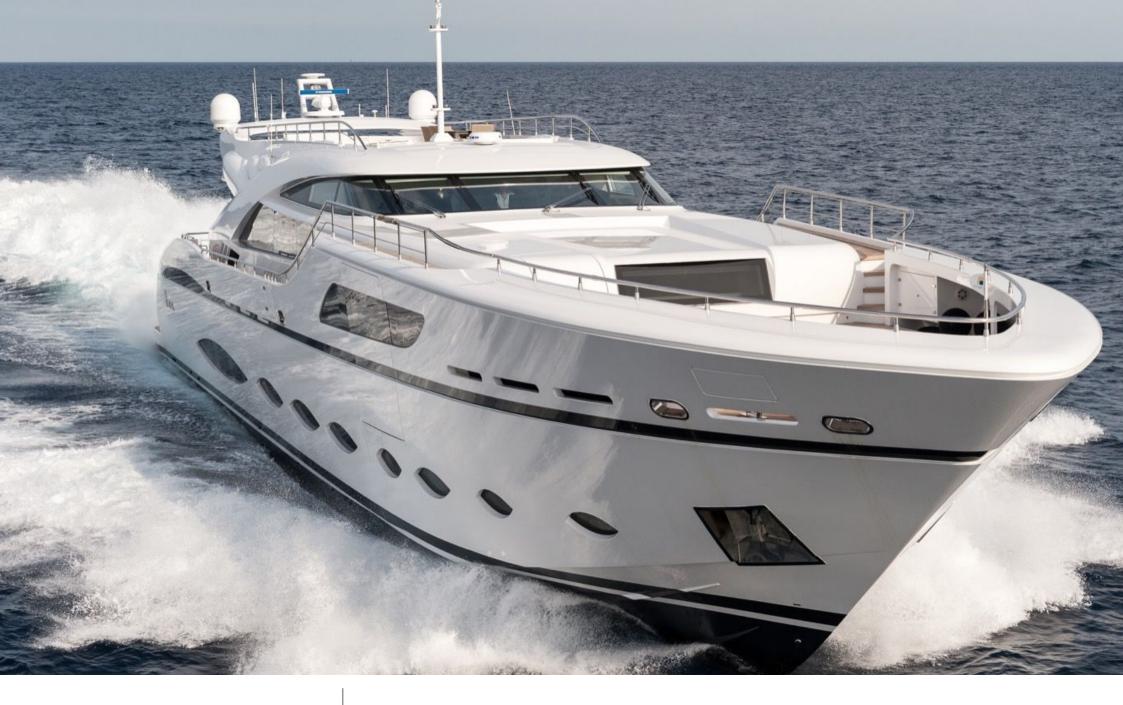

#### M/Y FAST & FURIOUS





### M/Y FAST & FURIOUS









### EXTERIOR DESIGN



































# INTERIOR DESIGN































## GALLERY LIFESTYLE









## Specifications

| €                       | Summer low rate per week<br>189 000 € |                       |               |                      | Summer high rate<br>220 000 €                                                       |                              |                              | per week |             |
|-------------------------|---------------------------------------|-----------------------|---------------|----------------------|-------------------------------------------------------------------------------------|------------------------------|------------------------------|