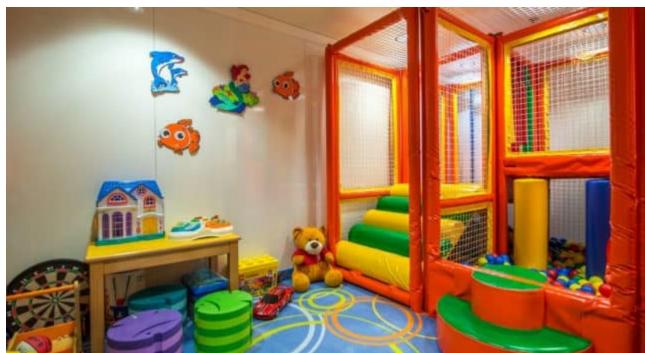

#### M/Y LAUREN L









































































# **EXTERIOR DESIGN**





Specifications

Features















## INTERIOR DESIGN





















































## GALLERY LIFESTYLE

























#### Specifications



Low rate per day

115 834 €



High rate per day

115 834 €



Summer low rate per week

695 000 €



Summer high rate per week

695 000 €



Winter low rate per week

695 000 €



Winter high rate per week

695 000 €



Builder

Cassens Werft Germany



Year built

2004



Year refit

2017



Length

90 m



**Guests Cruising** 



Cabins

20

Winter Cruising Area(s)

Caribbean & Bahamas, Central & South America, Corsica - Sardinia, Croatia, East Mediterranean, French Riviera, Greece, Indian Ocean & South East Asia, Italy & Sicily, Middle East / Arabia, Northern Europe & The Baltics, South Pacific & Australasia, Spain & Balearics, Turkey, West Mediterranean

Summer Cruising Area(s)

Caribbean & Bahamas, Central & South America, Corsica - Sardinia, Croatia, Eas