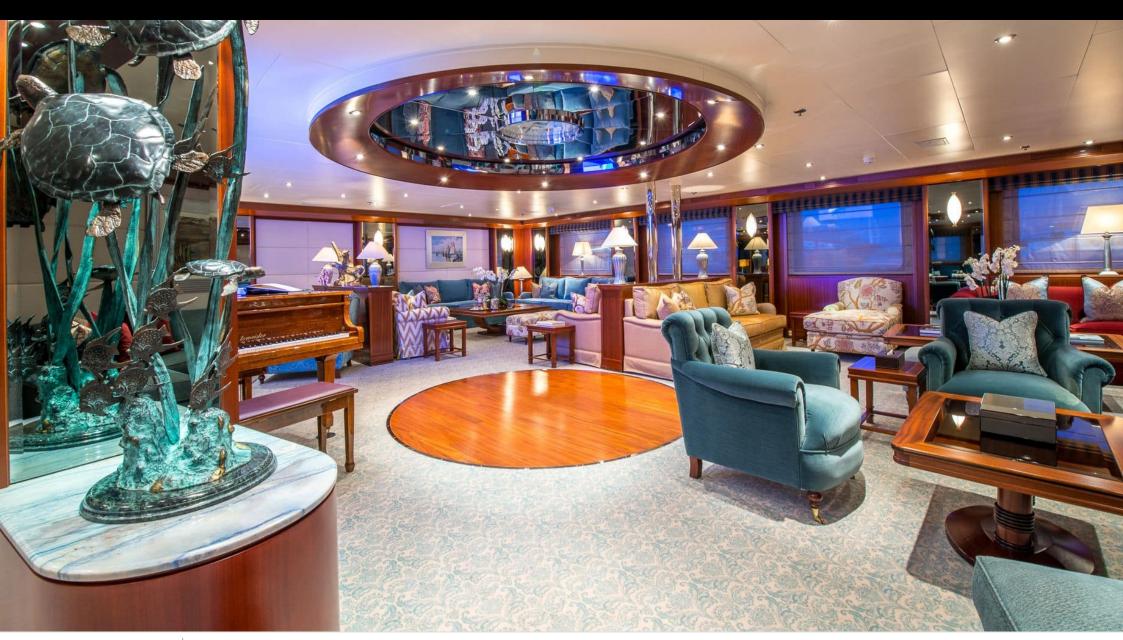

#### M/Y LAUREN L









































































# **EXTERIOR DESIGN**





Specifications

Features















## INTERIOR DESIGN





















































## GALLERY LIFESTYLE

























#### Specifications



Low rate per day

115 834 €



High rate per day

115 834 €



Summer low rate per week

695 000 €



Summer high rate per week

695 000 €



Winter low rate per week

695 000 €



Winter high rate per week

695 000 €



Builder

Cassens Werft Germany



Year built

2004



Year refit

2017



Length

90 m



**Guests Cruising** 



Cabins

20

Winter Cruising Area(s)

Caribbean & Bahamas, Central & South America, Corsica - Sardinia, Croatia, East Mediterranean, French Riviera, Greece, Indian Ocean & South East Asia, Italy & Sicily, Middle East / Arabia, Northern Europe & The Baltics, South Pacific & Australasia, Spain & Balearics, Turkey, West Mediterranean

Summer Crui