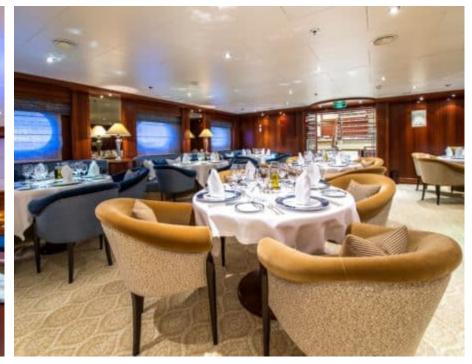

#### M/Y LAUREN L









































































# **EXTERIOR DESIGN**





Specifications

Features















## INTERIOR DESIGN





















































## GALLERY LIFESTYLE

























#### Specifications



Low rate per day

115 834 €



High rate per day

115 834 €



Summer low rate per week

695 000 €



Summer high rate per week

695 000 €



Winter low rate per week

695 000 €



Winter high rate per week

695 000 €



Builder

Cassens Werft Germany



Year built

2004



Year refit

2017



Length

90 m



**Guests Cruising** 



Cabins

20

Winter Cruising Area(s)

Caribbean & Bahamas, Central & South America, Corsica - Sardinia, Croatia, East Mediterranean, French Riviera, Greece, Indian Ocean & South East Asia, Italy & Sicily, Middle East / Arabia, Northern Europe & The Baltics, South Pacific & Australasia, Spain & Balearics, Turkey, West Mediterranean

Summer Cruising Area(