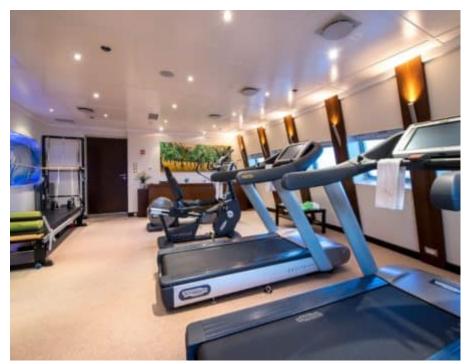

#### M/Y LAUREN L









































































# **EXTERIOR DESIGN**





Specifications

Features















## INTERIOR DESIGN





















































## GALLERY LIFESTYLE

























#### Specifications



Low rate per day

115 834 €



High rate per day

115 834 €



Summer low rate per week

695 000 €



Summer high rate per week

695 000 €



Winter low rate per week

695 000 €



Winter high rate per week

695 000 €



Builder

Cassens Werft Germany



Year built

2004



Year refit

2017



Length

90 m



**Guests Cruising** 



Cabins

20

Winter Cruising Area(s)

Caribbean & Bahamas, Central & South America, Corsica - Sardinia, Croatia, East Mediterranean, French Riviera, Greece, Indian Ocean & South East Asia, Italy & Sicily, Middle East / Arabia, Northern Europe & The Baltics, South Pacific & Australasia, Spain & Balearics, Turkey, West Mediterranean

Summer Cruising Area(s)

Caribbean & Bahamas,