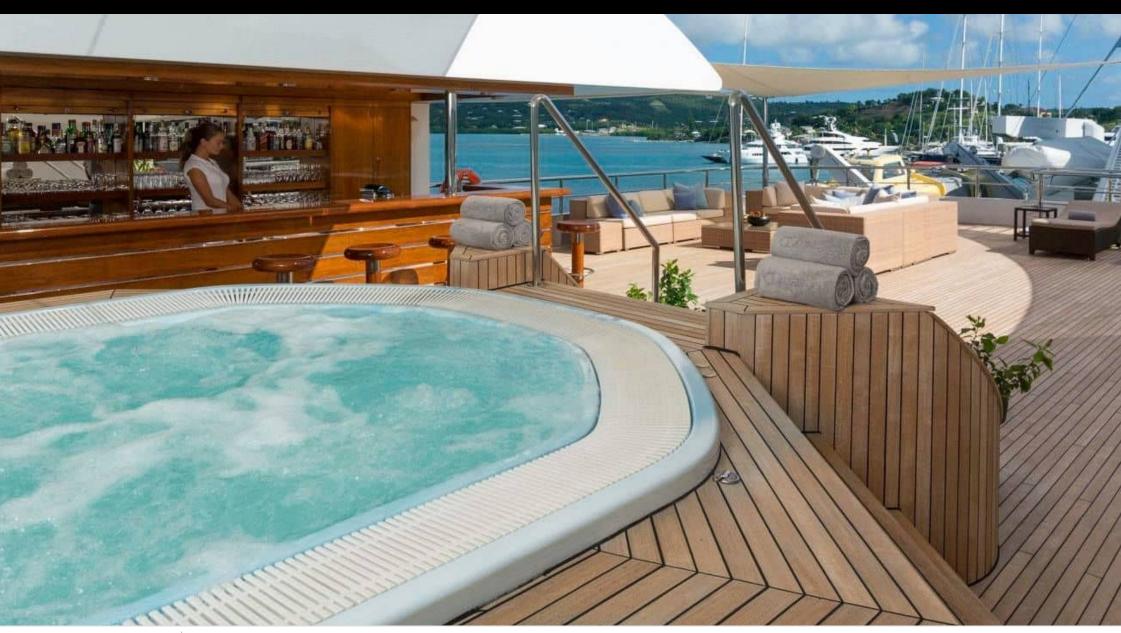

#### M/Y LAUREN L









































































# **EXTERIOR DESIGN**





Specifications

Features















## INTERIOR DESIGN





















































## GALLERY LIFESTYLE

























#### Specifications



Low rate per day

115 834 €



High rate per day

115 834 €



Summer low rate per week

695 000 €



Summer high rate per week

695 000 €



Winter low rate per week

695 000 €



Winter high rate per week

695 000 €



Builder

Cassens Werft Germany



Year built

2004



Year refit

2017



Length

90 m



**Guests Cruising** 



Cabins

20

Winter Cruising Area(s)

Caribbean & Bahamas, Central & South America, Corsica - Sardinia, Croatia, East Mediterranean, French Riviera, Greece, Indian Ocean & South East Asia, Italy & Sicily, Middle East / Arabia, Northern Europe & The Baltics, South Pacific & Australasia, Spain & Balearics, Turkey, West Mediterranean

Summer Cruising Area(s)

Caribbean & Bahamas, Central & South America, Corsica - Sard