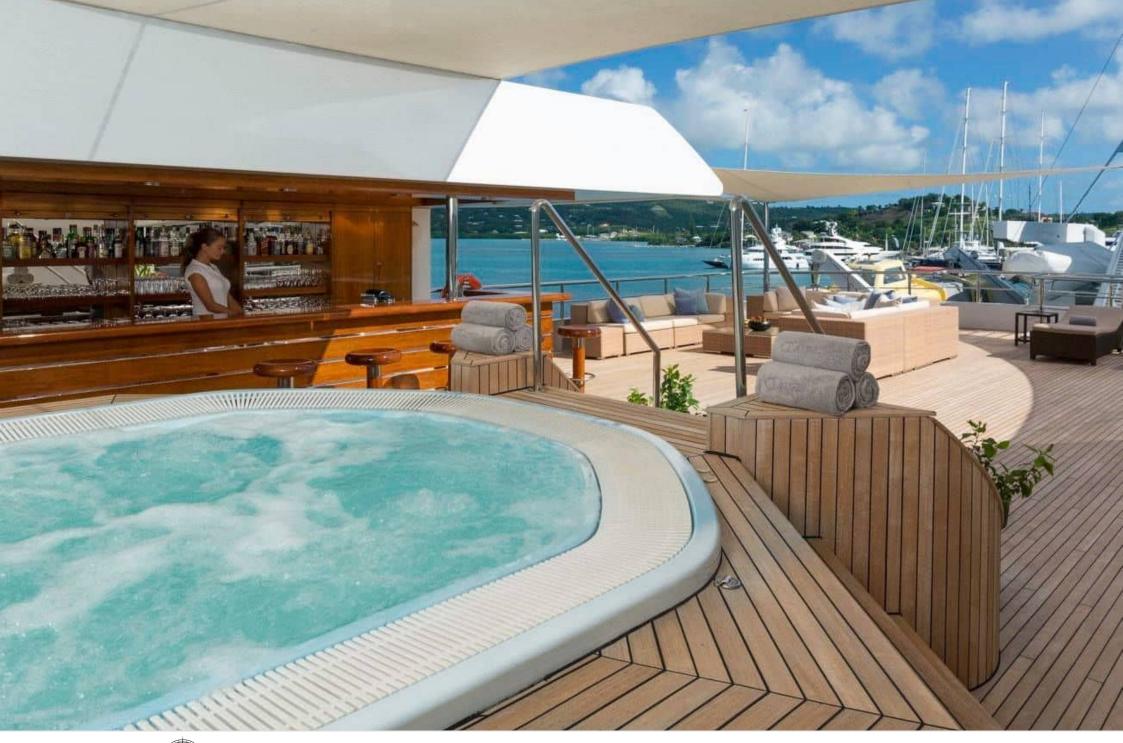

#### M/Y LAUREN L









































































# **EXTERIOR DESIGN**





Specifications

Features















## INTERIOR DESIGN





















































## GALLERY LIFESTYLE

























#### Specifications



Low rate per day

115 834 €



High rate per day

115 834 €



Summer low rate per week

695 000 €



Summer high rate per week

695 000 €



Winter low rate per week

695 000 €



Winter high rate per week

695 000 €



Builder

Cassens Werft Germany



Year built

2004



Year refit

2017



Length

90 m



**Guests Cruising** 



Cabins

20

Winter Cruising Area(s)

Caribbean & Bahamas, Central & South America, Corsica - Sardinia, Croatia, East Mediterranean, French Riviera, Greece, Indian Ocean & South East Asia, Italy & Sicily, Middle East / Arabia, Northern Europe & The Baltics, South Pacific & Australasia, Spain & Balearics, Turkey, West Me