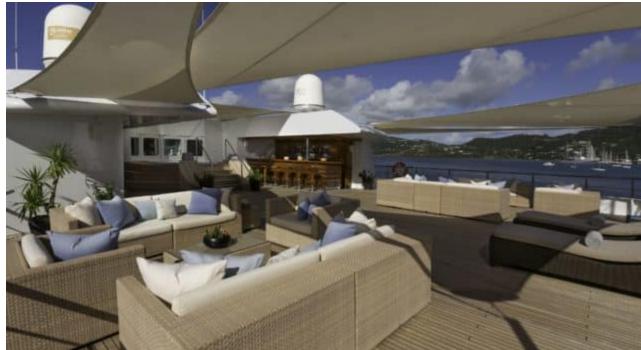

#### M/Y LAUREN L









































































# **EXTERIOR DESIGN**





Specifications

Features















## INTERIOR DESIGN





















































## GALLERY LIFESTYLE

























#### Specifications



Low rate per day

115 834 €



High rate per day

115 834 €



Summer low rate per week

695 000 €



Summer high rate per week

695 000 €



Winter low rate per week

695 000 €



Winter high rate per week

695 000 €



Builder

Cassens Werft Germany



Year built

2004



Year refit

2017



Length

90 m



**Guests Cruising** 



Cabins

20

Winter Cruising Area(s)

Caribbean & Bahamas, Central & South America, Corsica - Sardinia, Croatia, East Mediterranean, French Riviera, Greece, Indian Ocean & South East Asia, Italy & Sicily, Middle East / Arabia, Northern Europe & The Baltics, South Pacific & Australasia, Spain & Balearics, Turkey, West Mediterranean

Summer Cruising Area(s)

Caribbean & Bahamas, Central & South America, Corsica - Sardinia, Cr