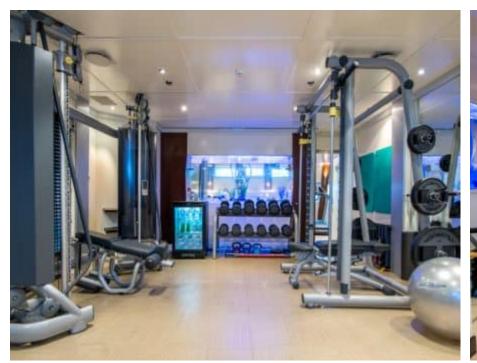

#### M/Y LAUREN L









































































# **EXTERIOR DESIGN**





Specifications

Features















## INTERIOR DESIGN





















































## GALLERY LIFESTYLE

























#### Specifications



Low rate per day

115 834 €



High rate per day

115 834 €



Summer low rate per week

695 000 €



Summer high rate per week

695 000 €



Winter low rate per week

695 000 €



Winter high rate per week

695 000 €



Builder

Cassens Werft Germany



Year built

2004



Year refit

2017



Length

90 m



**Guests Cruising** 



Cabins

20

Winter Cruising Area(s)

Caribbean & Bahamas, Central & South America, Corsica - Sardinia, Croatia, East Mediterranean, French Riviera, Greece, Indian Ocean & South East Asia, Italy & Sicily, Middle East / Arabia, Northern Europe & The Baltics, South Pacific & Australasia, Spain & Balearics, Turkey, West Mediterranean

Summer Cruising Area(s)

Caribbean & Bahamas, Central & South America, Corsica - Sardinia, Croatia,