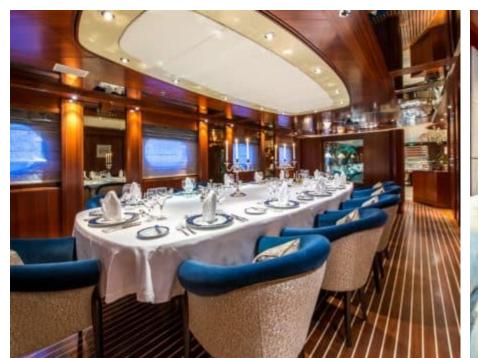

#### M/Y LAUREN L









































































# **EXTERIOR DESIGN**





Specifications

Features















## INTERIOR DESIGN





















































## GALLERY LIFESTYLE

























#### Specifications



Low rate per day

115 834 €



High rate per day

115 834 €



Summer low rate per week

695 000 €



Summer high rate per week

695 000 €



Winter low rate per week

695 000 €



Winter high rate per week

695 000 €



Builder

Cassens Werft Germany



Year built

2004



Year refit

2017



Length

90 m



**Guests Cruising** 



Cabins

20

Winter Cruising Area(s)

Caribbean & Bahamas, Central & South America, Corsica - Sardinia, Croatia, East Mediterranean, French Riviera, Greece, Indian Ocean & South East Asia, Italy & Sicily, Middle East / Arabia, Northern Europe & The Baltics, South Pacific & Australasia, Spain & Balearics, Turkey, West Mediterranean

Summer Cruising Area(s)