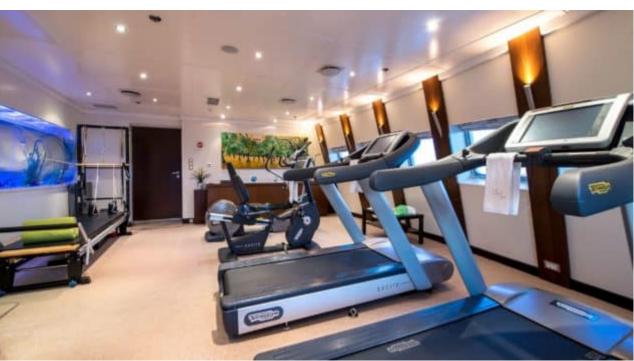

#### M/Y LAUREN L









































































# **EXTERIOR DESIGN**





Specifications

Features















## INTERIOR DESIGN





















































## GALLERY LIFESTYLE

























#### Specifications



Low rate per day

115 834 €



High rate per day

115 834 €



Summer low rate per week

695 000 €



Summer high rate per week

695 000 €



Winter low rate per week

695 000 €



Winter high rate per week

695 000 €



Builder

Cassens Werft Germany



Year built

2004



Year refit

2017



Length

90 m



**Guests Cruising** 



Cabins

20

Winter Cruising Area(s)

Caribbean & Bahamas, Central & South America, Corsica - Sardinia, Croatia, East Mediterranean, French Riviera, Greece, Indian Ocean & South East Asia, Italy & Sicily, Middle East / Arabia, Northern Europe & The Baltics, South Pacific & Australasia, Spain & Balearics, Turkey, West Mediterranean

Summer Cruising Area(s)

Caribbean & Bahamas, Central & South America, Corsica - Sardinia, Croatia, E