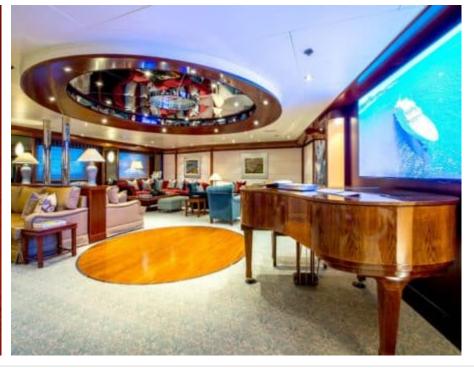

#### M/Y LAUREN L









































































# **EXTERIOR DESIGN**





Specifications

Features















## INTERIOR DESIGN





















































## GALLERY LIFESTYLE

























#### Specifications



Low rate per day

115 834 €



High rate per day

115 834 €



Summer low rate per week

695 000 €



Summer high rate per week

695 000 €



Winter low rate per week

695 000 €



Winter high rate per week

695 000 €



Builder

Cassens Werft Germany



Year built

2004



Year refit

2017



Length

90 m



**Guests Cruising** 



Cabins

20

Winter Cruising Area(s)

Caribbean & Bahamas, Central & South America, Corsica - Sardinia, Croatia, East Mediterranean, French Riviera, Greece, Indian Ocean & South East Asia, Italy & Sicily, Middle East / Arabia, Northern Europe & The Baltics, South Pacific & Australasia, Spain & Balearics, Turkey, West Mediterranean

Summer Cruising Area(s)

Caribbean & Bahamas, Central & South America, Corsica - Sardinia, Croatia, East