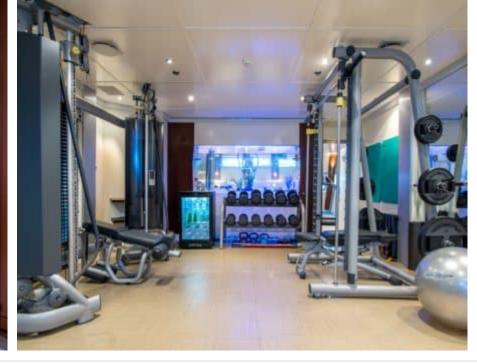

#### M/Y LAUREN L









































































# **EXTERIOR DESIGN**





Specifications

Features















## INTERIOR DESIGN





















































## GALLERY LIFESTYLE

























#### Specifications



Low rate per day

115 834 €



High rate per day

115 834 €



Summer low rate per week

695 000 €



Summer high rate per week

695 000 €



Winter low rate per week

695 000 €



Winter high rate per week

695 000 €



Builder

Cassens Werft Germany



Year built

2004



Year refit

2017



Length

90 m



**Guests Cruising** 



Cabins

20

Winter Cruising Area(s)

Caribbean & Bahamas, Central & South America, Corsica - Sardinia, Croatia, East Mediterranean, French Riviera, Greece, Indian Ocean & South East Asia, Italy & Sicily, Middle East / Arabia, Northern Europe & The Baltics, South Pacific & Australasia, Spain & Balearics, Turkey, West Mediterranean

Summer Cruising Area(s)

Caribbean & Baha