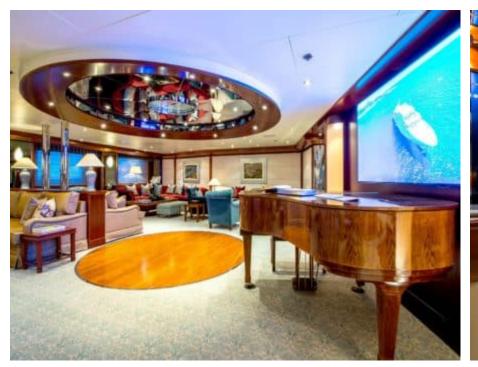

#### M/Y LAUREN L









































































# **EXTERIOR DESIGN**





Specifications

Features















## INTERIOR DESIGN





















































## GALLERY LIFESTYLE

























#### Specifications



Low rate per day

115 834 €



High rate per day

115 834 €



Summer low rate per week

695 000 €



Summer high rate per week

695 000 €



Winter low rate per week

695 000 €



Winter high rate per week

695 000 €



Builder

Cassens Werft Germany



Year built

2004



Year refit

2017



Length

90 m



**Guests Cruising** 



Cabins

20

Winter Cruising Area(s)

Caribbean & Bahamas, Central & South America, Corsica - Sardinia, Croatia, East Mediterranean, French Riviera, Greece, Indian Ocean & South East Asia, Italy & Sicily, Middle East / Arabia, Northern Europe & The Baltics, South Pacific & Australasia, Spain & Balearics, Turkey, West Mediterranean

Summer Cruising