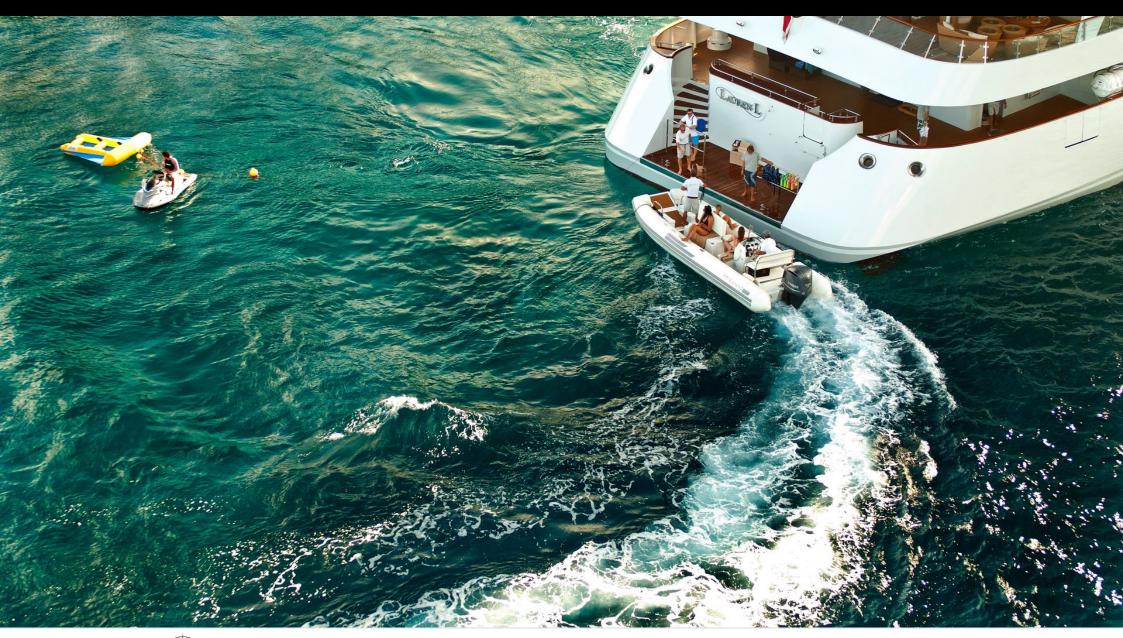

#### M/Y LAUREN L









































































# **EXTERIOR DESIGN**





Specifications

Features















## INTERIOR DESIGN





















































## GALLERY LIFESTYLE

























#### Specifications



Low rate per day

115 834 €



High rate per day

115 834 €



Summer low rate per week

695 000 €



Summer high rate per week

695 000 €



Winter low rate per week

695 000 €



Winter high rate per week

695 000 €



Builder

Cassens Werft Germany



Year built

2004



Year refit

2017



Length

90 m



**Guests Cruising** 



Cabins

20

Winter Cruising Area(s)

Caribbean & Bahamas, Central & South America, Corsica - Sardinia, Croatia, East Mediterranean, French Riviera, Greece, Indian Ocean & South East Asia, Italy & Sicily, Middle East / Arabia, Northern Europe & The Baltics, South Pacific & Austral