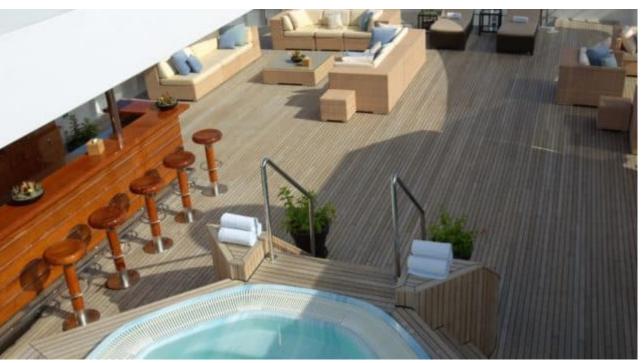

#### M/Y LAUREN L









































































# **EXTERIOR DESIGN**





Specifications

Features















## INTERIOR DESIGN





















































## GALLERY LIFESTYLE

























#### Specifications



Low rate per day

115 834 €



High rate per day

115 834 €



Summer low rate per week

695 000 €



Summer high rate per week

695 000 €



Winter low rate per week

695 000 €



Winter high rate per week

695 000 €



Builder

Cassens Werft Germany



Year built

2004



Year refit

2017



Length

90 m



**Guests Cruising** 



Cabins

20

Winter Cruising Area(s)

Caribbean & Bahamas, Central & South America, Corsica - Sardinia, Croatia, East Mediterranean, French Riviera, Greece, Indian Ocean & South East Asia, Italy & Sicily, Middle East / Arabia, Northern Europe & The Baltics, South Pacific & Australasia, Spain & Balearics, Turkey,