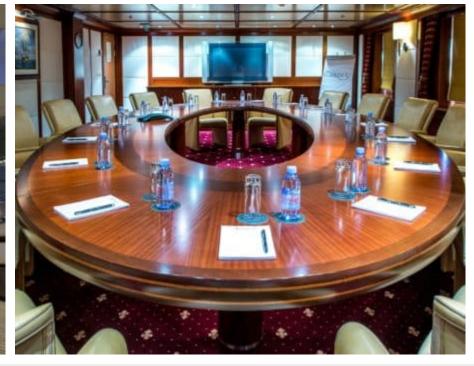

#### M/Y LAUREN L









































































# **EXTERIOR DESIGN**





Specifications

Features















## INTERIOR DESIGN





















































## GALLERY LIFESTYLE

























#### Specifications



Low rate per day

115 834 €



High rate per day

115 834 €



Summer low rate per week

695 000 €



Summer high rate per week

695 000 €



Winter low rate per week

695 000 €



Winter high rate per week

695 000 €



Builder

Cassens Werft Germany



Year built

2004



Year refit

2017



Length

90 m



**Guests Cruising** 



Cabins

20

Winter Cruising Area(s)

Caribbean & Bahamas, Central & South America, Corsica - Sardinia, Croatia, East Mediterranean, French Riviera, Greece, Indian Ocean & South East Asia, Italy & Sicily, Middle East / Arabia, Northern Europe & The Baltics, South Pacific & Australasia, Spain & Balearics, Turkey, West Mediterranean

Summer Cruising Area(s)

Caribbean & Bahamas, Central & South America, Corsica - Sardinia, Croa