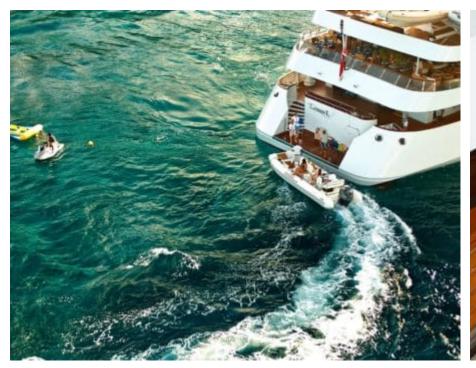

#### M/Y LAUREN L









































































# **EXTERIOR DESIGN**





Specifications

Features















## INTERIOR DESIGN





















































## GALLERY LIFESTYLE

























#### Specifications



Low rate per day

115 834 €



High rate per day

115 834 €



Summer low rate per week

695 000 €



Summer high rate per week

695 000 €



Winter low rate per week

695 000 €



Winter high rate per week

695 000 €



Builder

Cassens Werft Germany



Year built

2004



Year refit

2017



Length

90 m



**Guests Cruising** 



Cabins

20

Winter Cruising Area(s)

Caribbean & Bahamas, Central & South America, Corsica - Sardinia, Croatia, East Mediterranean, French Riviera, Greece, Indian Ocean & South East Asia, Italy & Sicily, Middle East / Arabia, Northern Europe & The Baltics, South Pacific & Australasia, Spain & Balearics, Turkey, West Mediterranean

Summer Cruising Area(s)

Caribbean & Bahamas, Central & South America, Corsica - Sardinia