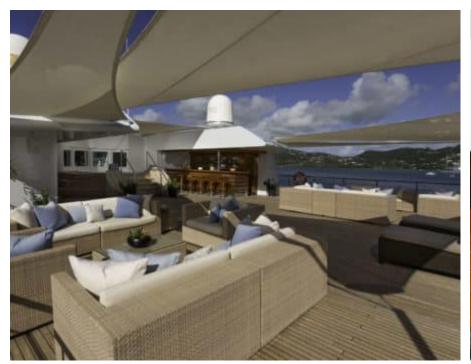

#### M/Y LAUREN L









































































# **EXTERIOR DESIGN**





Specifications

Features















## INTERIOR DESIGN





















































## GALLERY LIFESTYLE

























#### Specifications



Low rate per day

115 834 €



High rate per day

115 834 €



Summer low rate per week

695 000 €



Summer high rate per week

695 000 €



Winter low rate per week

695 000 €



Winter high rate per week

695 000 €



Builder

Cassens Werft Germany



Year built

2004



Year refit

2017



Length

90 m



**Guests Cruising** 



Cabins

20

Winter Cruising Area(s)

Caribbean & Bahamas, Central & South America, Corsica - Sardinia, Croatia, East Mediterranean, French Riviera, Greece, Indian Ocean & South East Asia, Italy & Sicily, Middle East / Arabia, Northern Europe & The Baltics, South Pacific & Australasia, Spain & Balearics, Turke