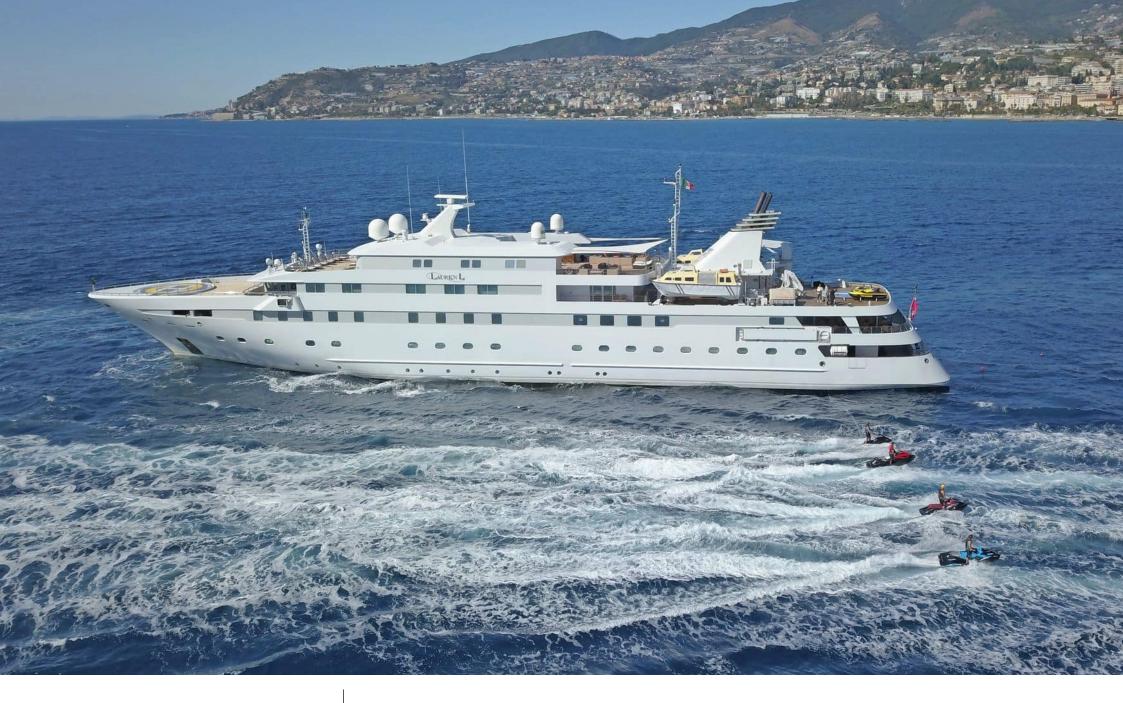

#### M/Y LAUREN L









































































# **EXTERIOR DESIGN**





Specifications

Features















## INTERIOR DESIGN





















































## GALLERY LIFESTYLE

























#### Specifications



Low rate per day

115 834 €



High rate per day

115 834 €



Summer low rate per week

695 000 €



Summer high rate per week

695 000 €



Winter low rate per week

695 000 €



Winter high rate per week

695 000 €



Builder

Cassens Werft Germany



Year built

2004



Year refit

2017



Length

90 m



**Guests Cruising** 



Cabins

20

Winter Cruising Area(s)

Caribbean & Bahamas, Central & South America, Corsica - Sardinia, Croatia, East Mediterranean, French Riviera, Gr