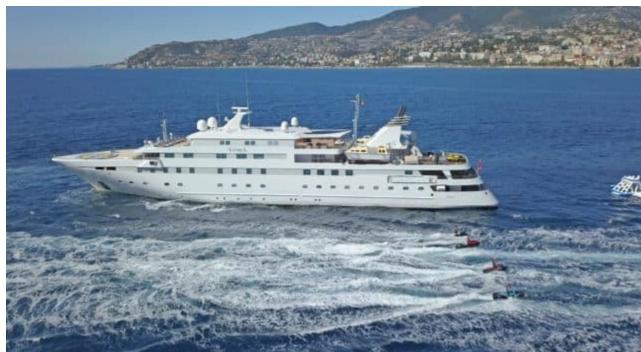

#### M/Y LAUREN L









































































# **EXTERIOR DESIGN**





Specifications

Features















## INTERIOR DESIGN





















































## GALLERY LIFESTYLE

























#### Specifications



Low rate per day

115 834 €



High rate per day

115 834 €



Summer low rate per week

695 000 €



Summer high rate per week

695 000 €



Winter low rate per week

695 000 €



Winter high rate per week

695 000 €



Builder

Cassens Werft Germany



Year built

2004



Year refit

2017



Length

90 m



**Guests Cruising** 



Cabins

20

Winter Cruising Area(s)

Caribbean & Bahamas, Central & South America, Corsica - Sardinia, Croatia, East Mediterranean, French Riviera, Greece, Indian Ocean & South East Asia, Italy & Sicily, Middle East / Arabia, Northern Europe & The Baltics, South Pacific & Australasia, Spain & Balearics, Turkey, W