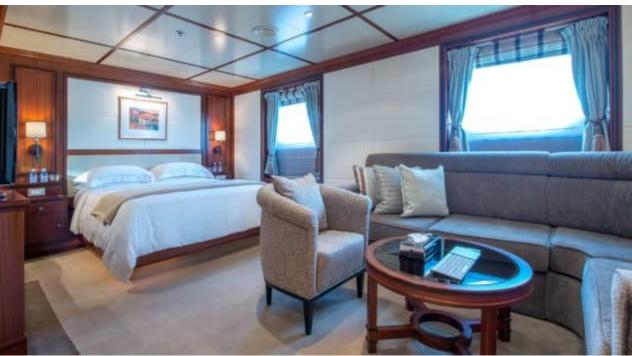

#### M/Y LAUREN L









































































# **EXTERIOR DESIGN**





Specifications

Features















## INTERIOR DESIGN





















































## GALLERY LIFESTYLE

























#### Specifications



Low rate per day

115 834 €



High rate per day

115 834 €



Summer low rate per week

695 000 €



Summer high rate per week

695 000 €



Winter low rate per week

695 000 €



Winter high rate per week

695 000 €



Builder

Cassens Werft Germany



Year built

2004



Year refit

2017



Length

90 m



**Guests Cruising** 



Cabins

20

Winter Cruising Area(s)

Caribbean & Bahamas, Central & South America, Corsica - Sardinia, Croatia, East Mediterranean, French Riviera, Greece, Indian Ocean & South East Asia, Italy & Sicily, Middle East / Arabia, Northern Europe & The Baltics, South Pacific & Australasia, Spain & Balearics, Turkey, West Mediterranean

Summer Cruising Area(s)

Caribbean &