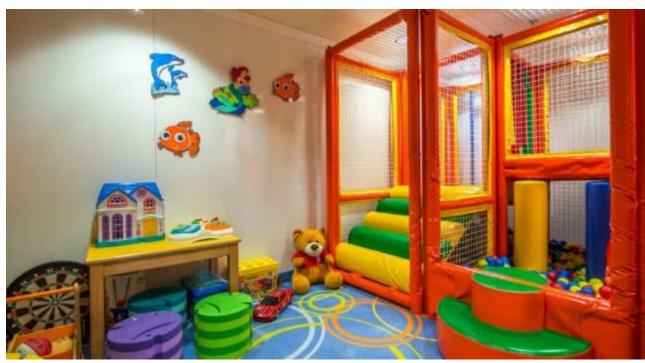

#### M/Y LAUREN L









































































# **EXTERIOR DESIGN**





Specifications

Features















## INTERIOR DESIGN





















































## GALLERY LIFESTYLE

























#### Specifications



Low rate per day

115 834 €



High rate per day

115 834 €



Summer low rate per week

695 000 €



Summer high rate per week

695 000 €



Winter low rate per week

695 000 €



Winter high rate per week

695 000 €



Builder

Cassens Werft Germany



Year built

2004



Year refit

2017



Length

90 m



**Guests Cruising** 



Cabins

20

Winter Cruising Area(s)

Caribbean & Bahamas, Central & South America, Corsica - Sardinia, Croatia, East Mediterranean, French Riviera, Greece, Indian Ocean & South East Asia, Italy & Sicily, Middle East / Arabia, Northern Europe & The Baltics, South Pacific & Australasia, Spain & Balearics, Turkey, West Mediterranean

Summer Cruising Area(s)

Caribbean & Bahamas, Central & Sou