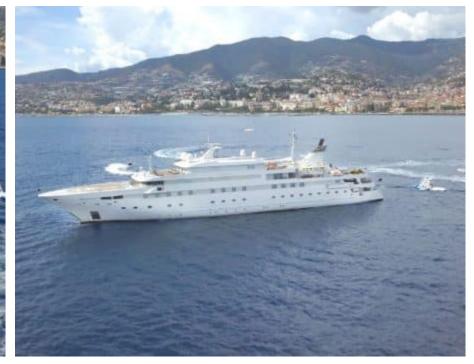

#### M/Y LAUREN L









































































# **EXTERIOR DESIGN**





Specifications

Features















## INTERIOR DESIGN





















































## GALLERY LIFESTYLE

























#### Specifications



Low rate per day

115 834 €



High rate per day

115 834 €



Summer low rate per week

695 000 €



Summer high rate per week

695 000 €



Winter low rate per week

695 000 €



Winter high rate per week

695 000 €



Builder

Cassens Werft Germany



Year built

2004



Year refit

2017



Length

90 m



**Guests Cruising** 



Cabins

20

Winter Cruising Area(s)

Caribbean & Bahamas, Central & South America, Corsica - Sardinia, Croatia, East Mediterranean, French Riviera, Greece, Indian Ocean & South East Asia, Italy & Sicily, Middle East / Arabia, Northern Europe & The Baltics, South Pacific & Australasia, Spain & Balearics, Turkey, Wes