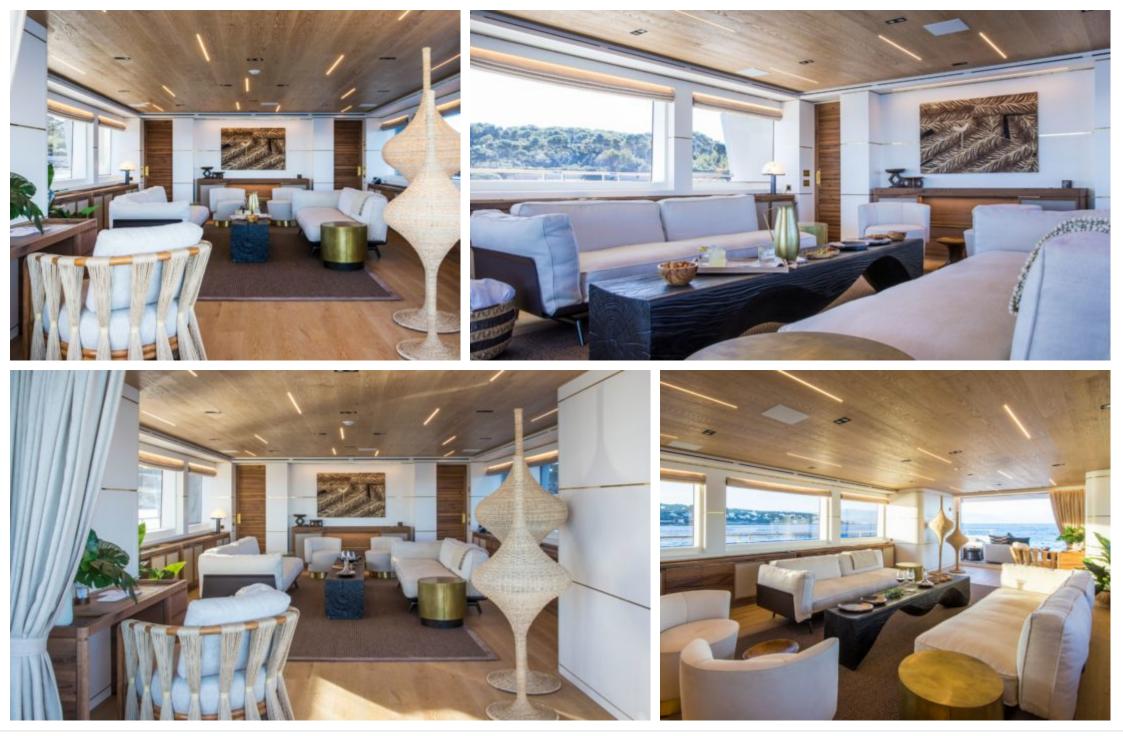

#### M/Y MIMI LA SARDINE





#### M/Y MIMI LA SARDINE







# EXTERIOR DESIGN























## INTERIOR DESIGN

























## GALLERY LIFESTYLE













## Specifications

| E Low rate per day 20 000 €                                                                                                                          |                           |                 | €           | High rate per day<br>23 333 €                                                                                                                        |                                   |             |  |
|------------------------------------------------------------------------------------------------------------------------------------------------------|---------------------------|-----------------|-------------|--------------------------------------------------------------------------------------------------