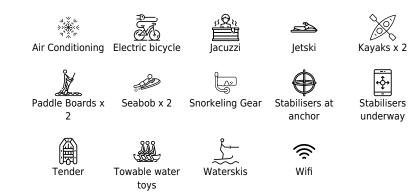

## Specifications

| E Low rate per day 20 000 €                                                                                                                          |                           |                 | €           | High rate per day<br>23 333 €                                                                                                                        |                                   |             |  |
|------------------------------------------------------------------------------------------------------------------------------------------------------|---------------------------|-----------------|-------------|------------------------------------------------------------------------------------------------------------------------------------------------------|-----------------------------------|-------------|--|
| Summer low rate per week<br>120 000 €                                                                                                                |                           |                 | €           | Summer high rate per week<br>140 000 €                                                                                                               |                                   |             |  |
| Winter low rate per week 120 000 €                                                                                                                   |                           |                 | €           | Winter high rate per<br>140 000 €                                                                                                                    | er high rate per week<br>00€      |             |  |
| Builder<br>Cantiere Delle                                                                                                                            | l c                       | Year built      |             |                                                                                                                                                      |                                   |             |  |
| Length<br>33.85 m                                                                                                                                    |                           |                 |             | Guests Cruising                                                                                                                                      |                                   | abins       |  |
| Winter Cruising Area(s)<br>Corsica - Sardinia, Croatia, East Mediterranean, French Riviera,<br>Italy & Sicily, Spain & Balearics, West Mediterranean |                           |                 |             | Summer Cruising Area(s)<br>Corsica - Sardinia, Croatia, East Mediterranean, French Riviera,<br>Italy & Sicily, Spain & Balearics, West Mediterranean |                                   |             |  |
| Crew<br>6                                                                                                                                            | rew Max speed<br>12 knots |                 | speed       | Fuel consump<br>170 Litres/Hr                                                                                                                        | Fuel consumption<br>170 Litres/Hr |             |  |
| Type of cabins<br>5 (3 x Double, 2 x Convertible)                                                                                                    |                           |                 |             |                                                                                                                                                      |                                   |             |  |
|                                                                                                                                                      |                           | Interior design | Exterior de | sign Gallery lifestyle                                                                                                                               | Specificatior                     | ns Features |  |