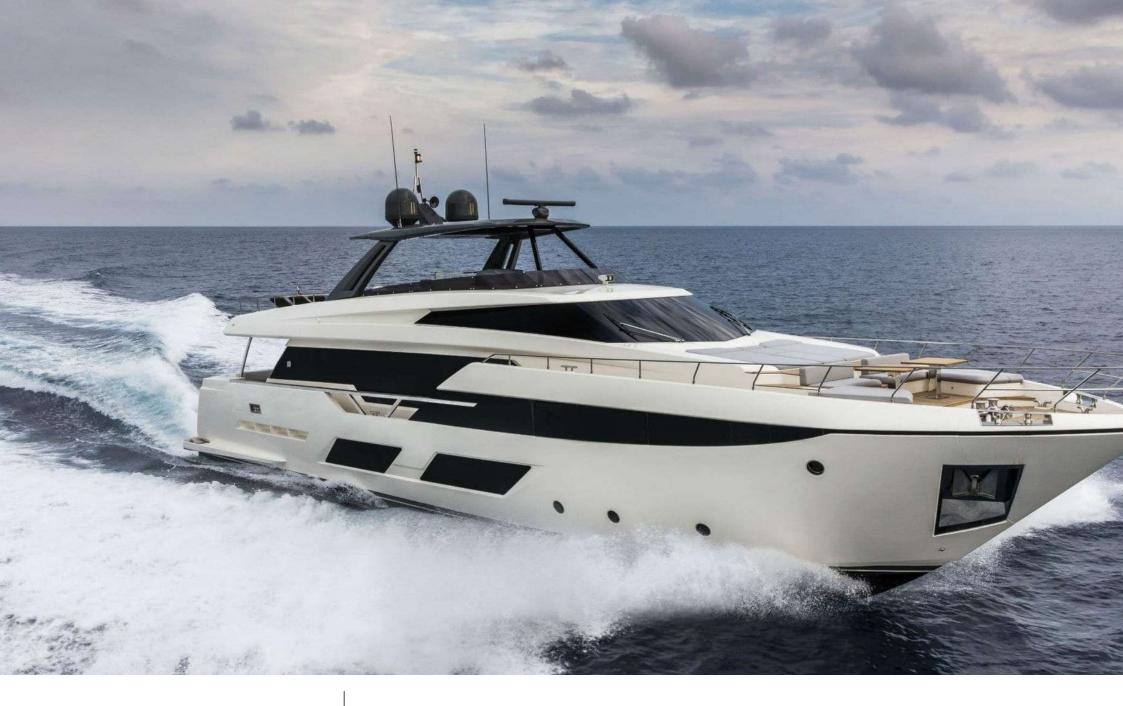

M/Y PIOLA

Length **28.49m** 93.47 ft.

Guests

Crew **4** 

#### M/Y PIOLA

## EXTERIOR DESIGN

Interior design Exterior design Gallery lifestyle Specifications Features