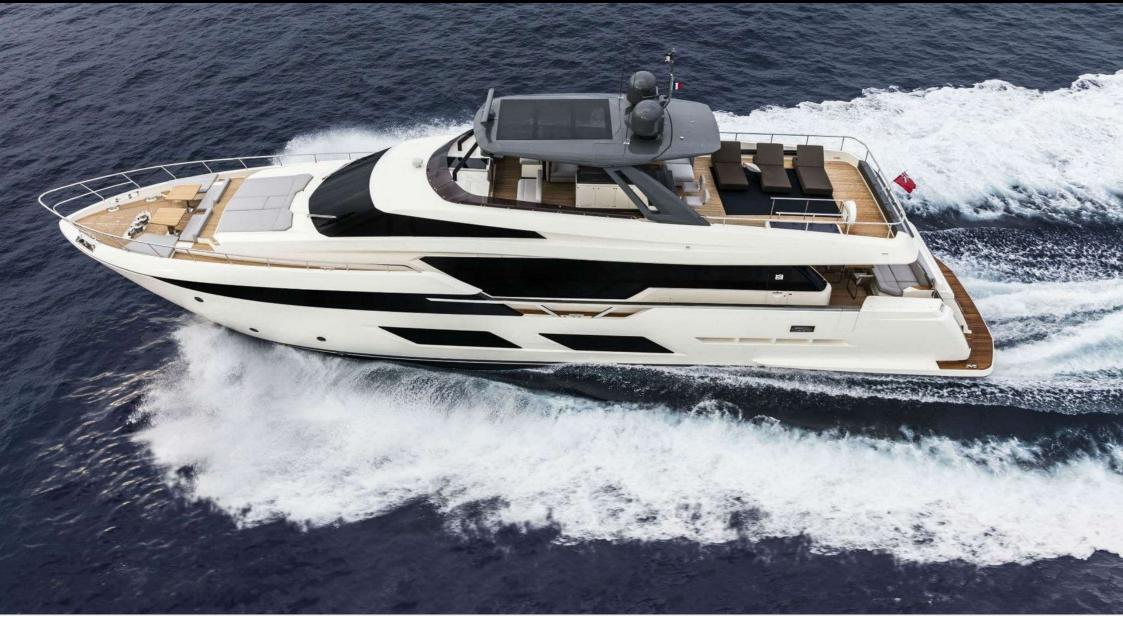

M/Y PIOLA

Length **28.49m** 93.47 ft.



Guests



Crew **4** 



#### M/Y PIOLA









## EXTERIOR DESIGN





Interior design Exterior design Gallery lifestyle Specifications Features









## **INTERIOR DESIGN**





Interior design Exterior design Gallery lifestyle Specifications Features

















# GALLERY LIFESTYLE









#### Specifications

| €                                                                                                    | Summer low rate per week<br>70 000 € |  |                      | €                                                                                                    | Summer high rate per week<br>70 000 €         |  |
|------------------------------------------------------------------------------------------------------|--------------------------------------|--|----------------------|---------------------------------------------------