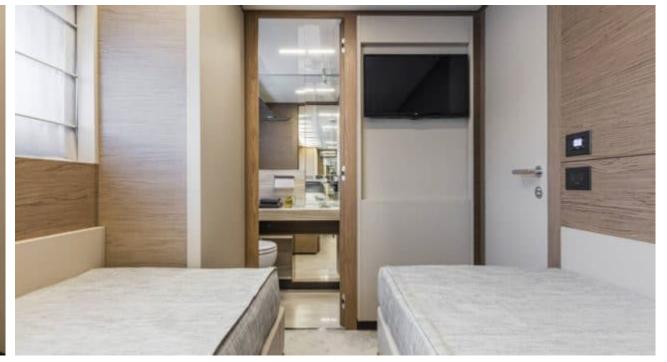

M/Y PIOLA

Length **28.49m** 93.47 ft.



Guests



Crew **4** 



#### M/Y PIOLA









## EXTERIOR DESIGN





Interior design Exterior design Gallery lifestyle Specifications Features









## **INTERIOR DESIGN**





Interior design Exterior design Gallery lifestyle Specifications Features

















# GALLERY LIFESTYLE









#### Specifications

| €                                                                                                    | Summer low rate per week<br>70 000 € |  |                      | €                                                                                                    | Summer high rate per week<br>70 000 €         |  |
|------------------------------------------------------------------------------------------------------|--------------------------------------|--|----------------------|------------------------------------------------------------------------------------------------------|-----------------------------------------------|--|
| €