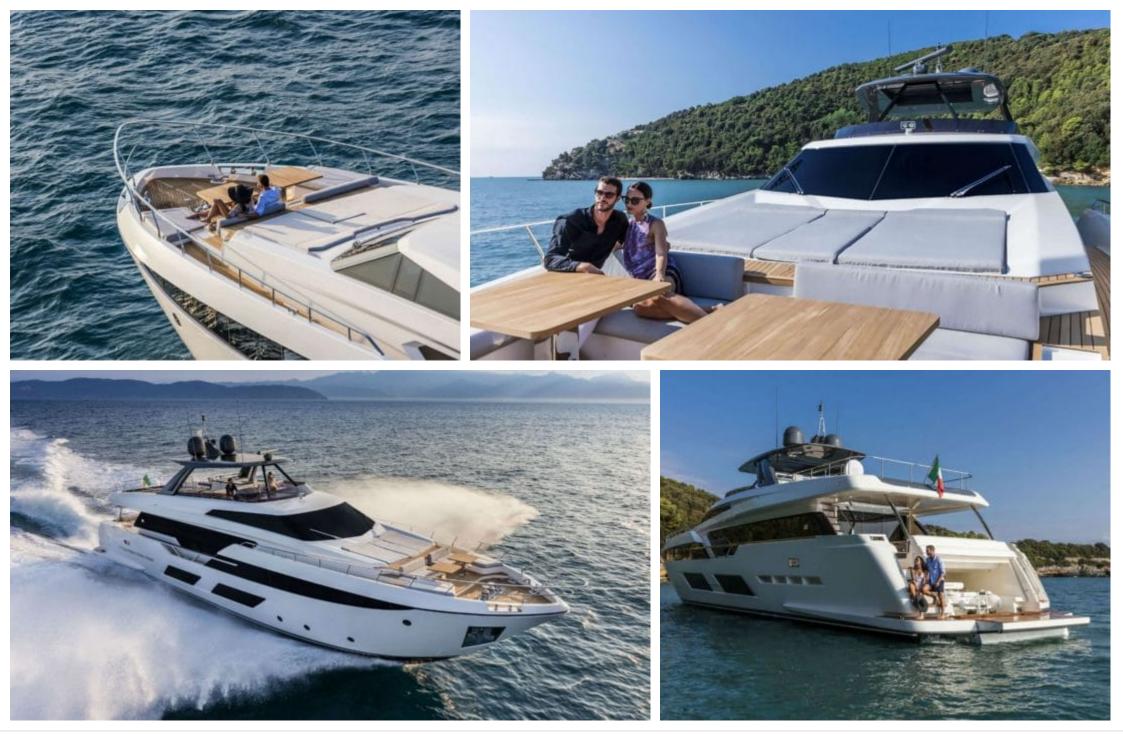

M/Y PIOLA

Length **28.49m** 93.47 ft.



Guests



Crew **4** 



#### M/Y PIOLA









## EXTERIOR DESIGN





Interior design Exterior design Gallery lifestyle Specifications Features









## **INTERIOR DESIGN**





Interior design Exterior design Gallery lifestyle Specifications Features

















# GALLERY LIFESTYLE









#### Specifications

| €                                                                                                    | Summer low rate per week<br>70 000 € |  |                      | €                                                                                                    | Summer high rate per week<br>70 000 €         |  |
|------------------------------------------------------------------------------------------------------|--------------------------------------|--|----------------------|------------------------------------------------------------------------------------------------------|---------------------------