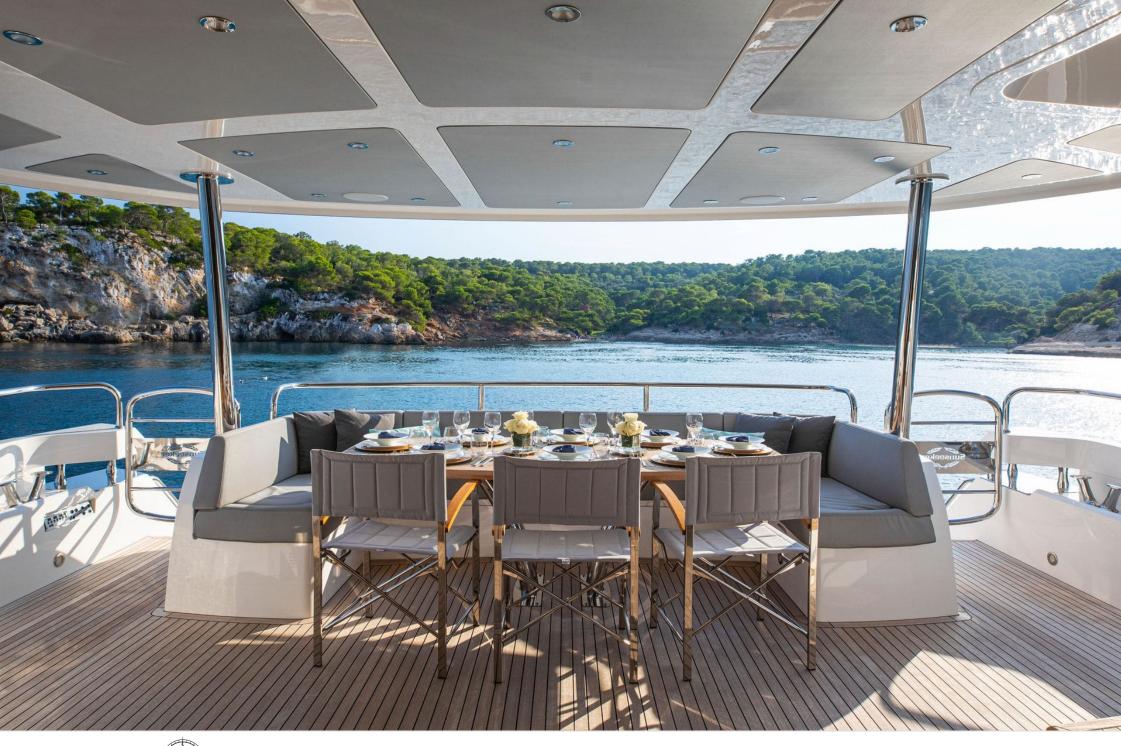

#### M/Y RUSH X









# EXTERIOR DESIGN





















# **INTERIOR DESIGN**

























# GALLERY LIFESTYLE













# Specifications

| E Low rate per day<br>8 000 €                               | € High<br>8 666                 | rate per day<br>5€                        |
|-------------------------------------------------------------|---------------------------------|-------------------------------------------|
| Summer low rate per week<br>48 000 €                        | € Sum 52 00                     | mer high rate per week<br>00€             |
| Winter low rate per week 48 000 €                           | € Wint 52 00                    | er high rate per week<br>00€              |
| Builder<br>Sunseeker                                        | Year built<br>2015              |