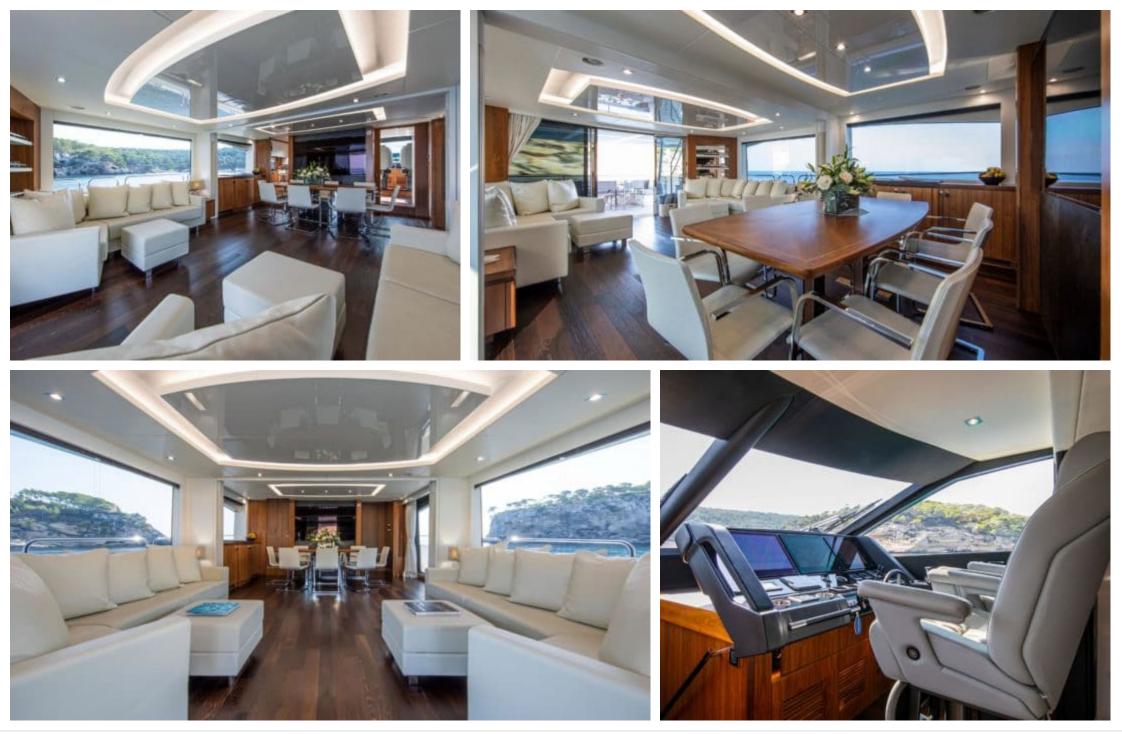

#### M/Y RUSH X









# EXTERIOR DESIGN





















# **INTERIOR DESIGN**

























# GALLERY LIFESTYLE













# Specifications

| E Low rate per day<br>8 000 €                               | € High<br>8 666                 | rate per day<br>5€                        |
|-------------------------------------------------------------|---------------------------------|-------------------------------------------|
| Summer low rate per week<br>48 000 €                        | € Sum 52 00                     | mer high rate per week<br>00€             |
| Winter low rate per week 48 000 €                           | € Wint 52 00                    | er high rate per week<br>00€              |
| Builder<br>Sunseeker                                        | Year built<br>2015              |                                           |
| Length<br>26.3 m