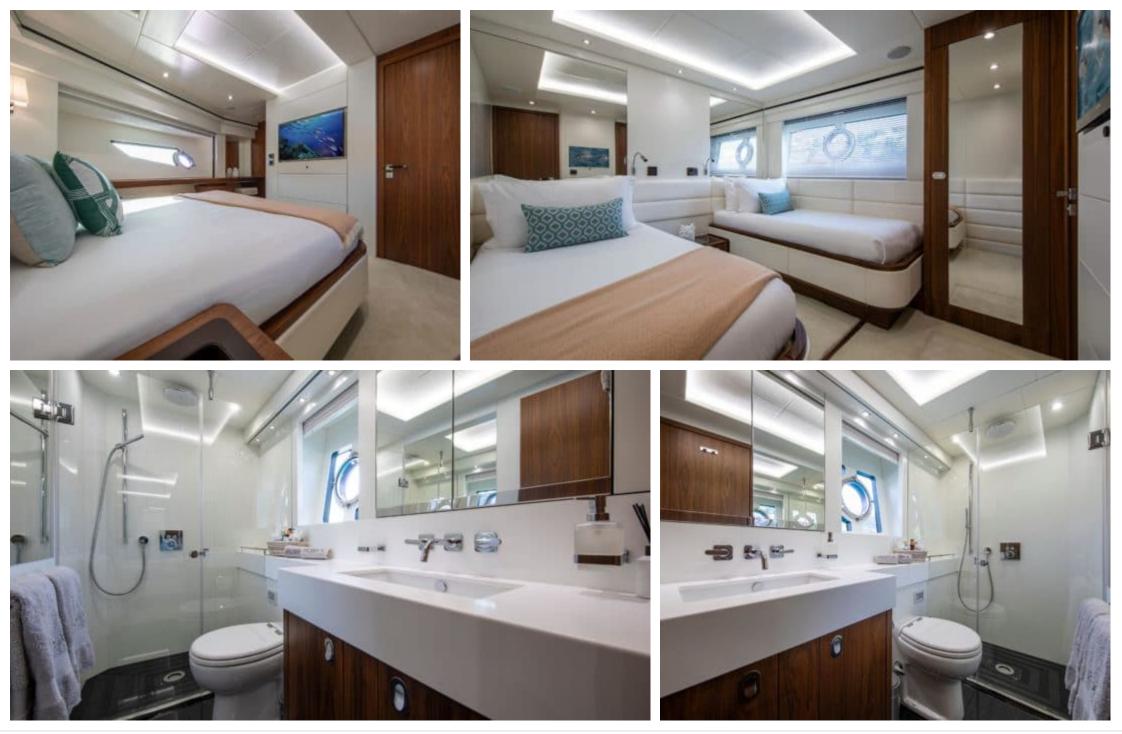

#### M/Y RUSH X









# EXTERIOR DESIGN





















# **INTERIOR DESIGN**

























# GALLERY LIFESTYLE













# Specifications

| E Low rate per day<br>8 000 €                               | € High<br>8 666                 | rate per day<br>5€                        |
|-------------------------------------------------------------|---------------------------------|-------------------------------------------|
| Summer low rate per week<br>48 000 €                        | € Sum 52 00                     | mer high rate per week<br>00€             |
| Winter low rate per week 48 000 €                           | € Wint 52 00                    | er high rate per week<br>00€              |
| Builder<br>Sunseeker                                        | Year built<br>2015              |                                           |
| Length<br>26.3 m