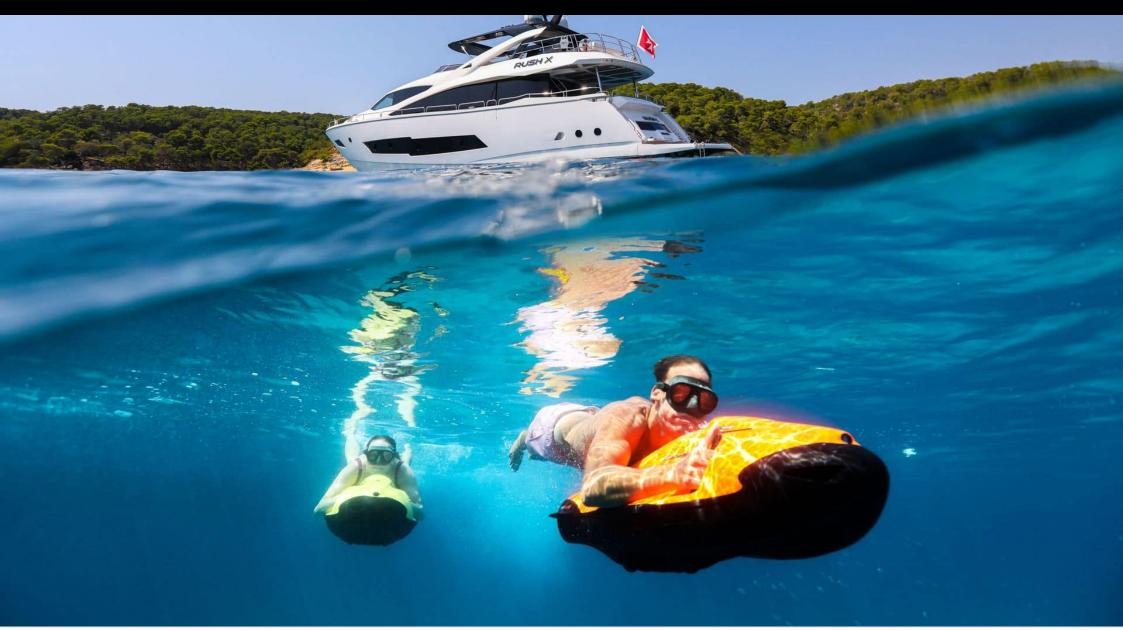

#### M/Y RUSH X









# EXTERIOR DESIGN





















# **INTERIOR DESIGN**

























# GALLERY LIFESTYLE













# Specifications

| E Low rate per day<br>8 000 €                               | € High<br>8 666                 | rate per day<br>5€                        |
|-------------------------------------------------------------|---------------------------------|-------------------------------------------|
| Summer low rate per week<br>48 000 €                        | € Sum 52 00                     | mer high rate per week<br>00€             |
| Winter low rate per week 48 000 €                           | € Wint 52 00                    | er high rate per week<br>00€              |
| Builder<br>Sunseeker                                        | Year built<br>2015              |                                           |
| Length<br>26.3 m