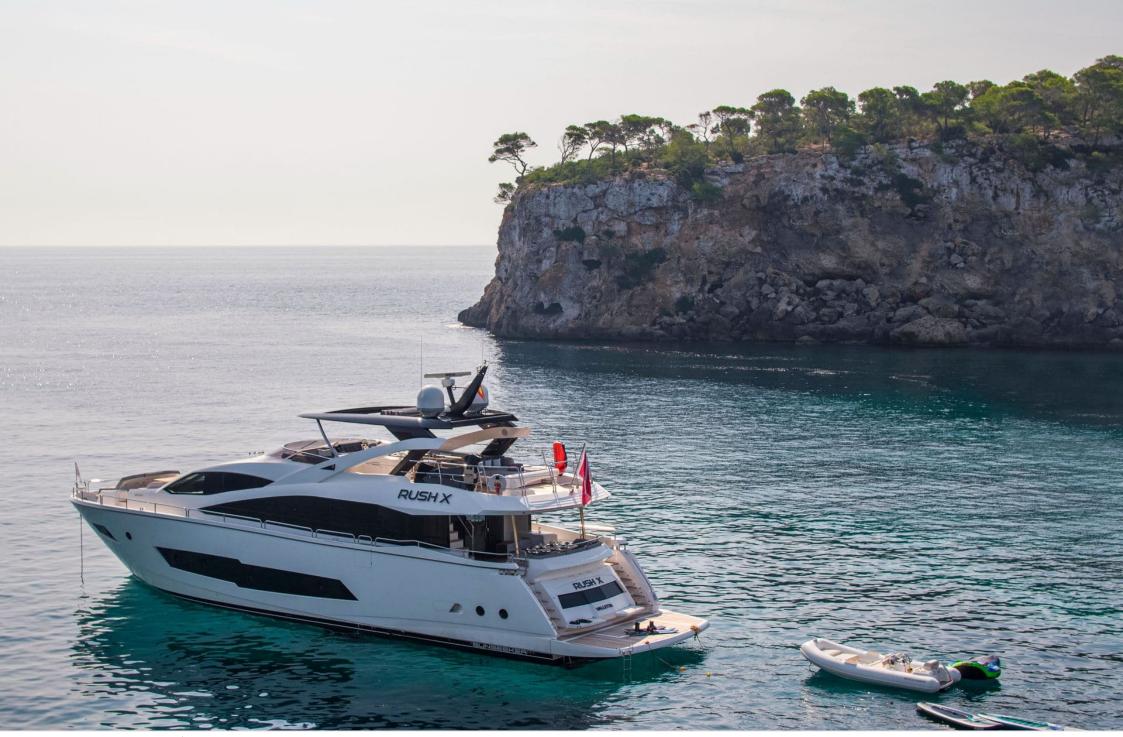

#### M/Y RUSH X









# EXTERIOR DESIGN





















# **INTERIOR DESIGN**

























# GALLERY LIFESTYLE













# Specifications

| E Low rate per day<br>8 000 €                               | € High<br>8 666                 | rate per day<br>5€                        |
|-------------------------------------------------------------|---------------------------------|-------------------------------------------|
| Summer low rate per week<br>48 000 €                        | € Sum 52 00                     | mer high rate per week<br>00€             |
| Winter low rate per week 48 000 €                           | € Wint 52 00                    | er high rate per week<br>00€              |
| Builder<br>Sunseeker                                        | Year built<br>2015              |                                           |
| Length<br>26.3 m                                            |