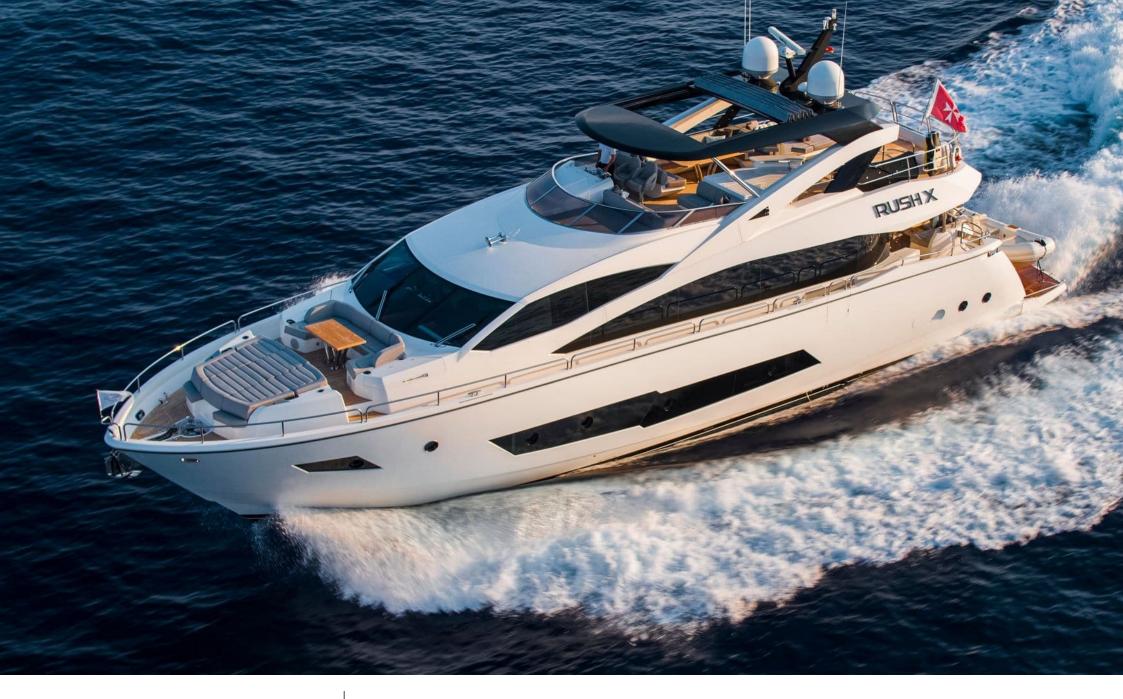

#### M/Y RUSH X









# EXTERIOR DESIGN





















# **INTERIOR DESIGN**

























# GALLERY LIFESTYLE













# Specifications

| E Low rate per day<br>8 000 €                               | € High<br>8 666                 | rate per day<br>5€                        |
|-------------------------------------------------------------|---------------------------------|-------------------------------------------|
| Summer low rate per week<br>48 000 €                        | € Sum 52 00                     | mer high rate per week<br>00€             |
| Winter low rate per week 48 000 €                           | € Wint 52 00                    | er high rate per week<br>00€              |
| Builder<br>Sunseeker