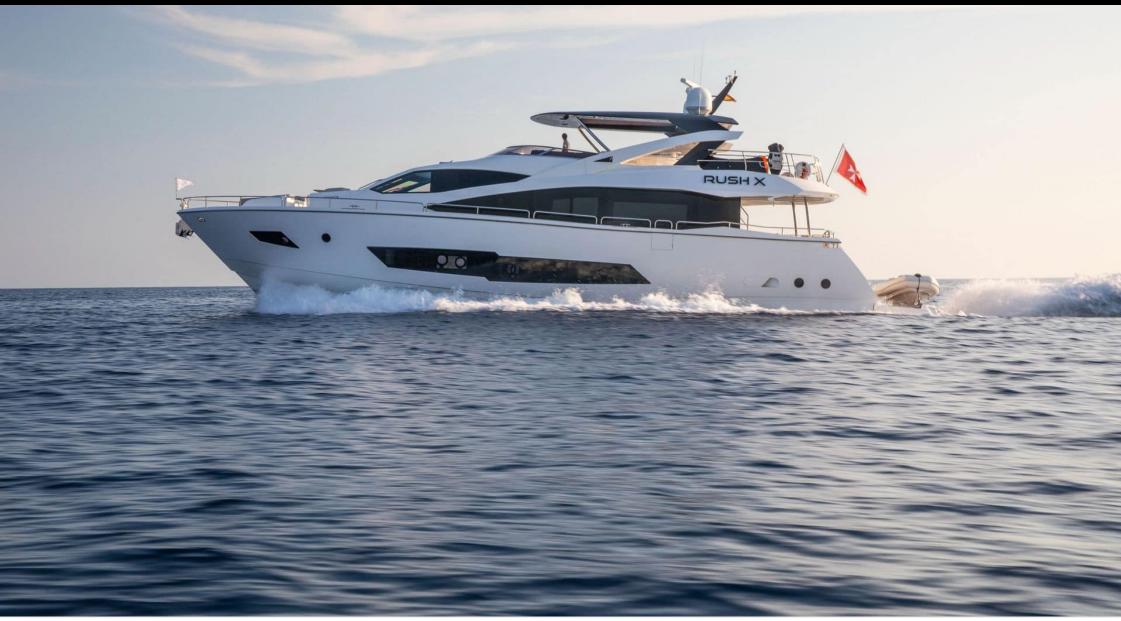

#### M/Y RUSH X









# EXTERIOR DESIGN





















# **INTERIOR DESIGN**

























# GALLERY LIFESTYLE













# Specifications

| E Low rate per day<br>8 000 €                               | € High<br>8 666                 | rate per day<br>5€                        |
|-------------------------------------------------------------|---------------------------------|-------------------------------------------|
| Summer low rate per week<br>48 000 €                        | € Sum 52 00                     | mer high rate per week<br>00€             |
| Winter low rate per week 48 000 €                           | € Wint 52 00                    | er high rate per week<br>00€              |
| Builder<br>Sunseeker                                        | Year built<br>2015              |