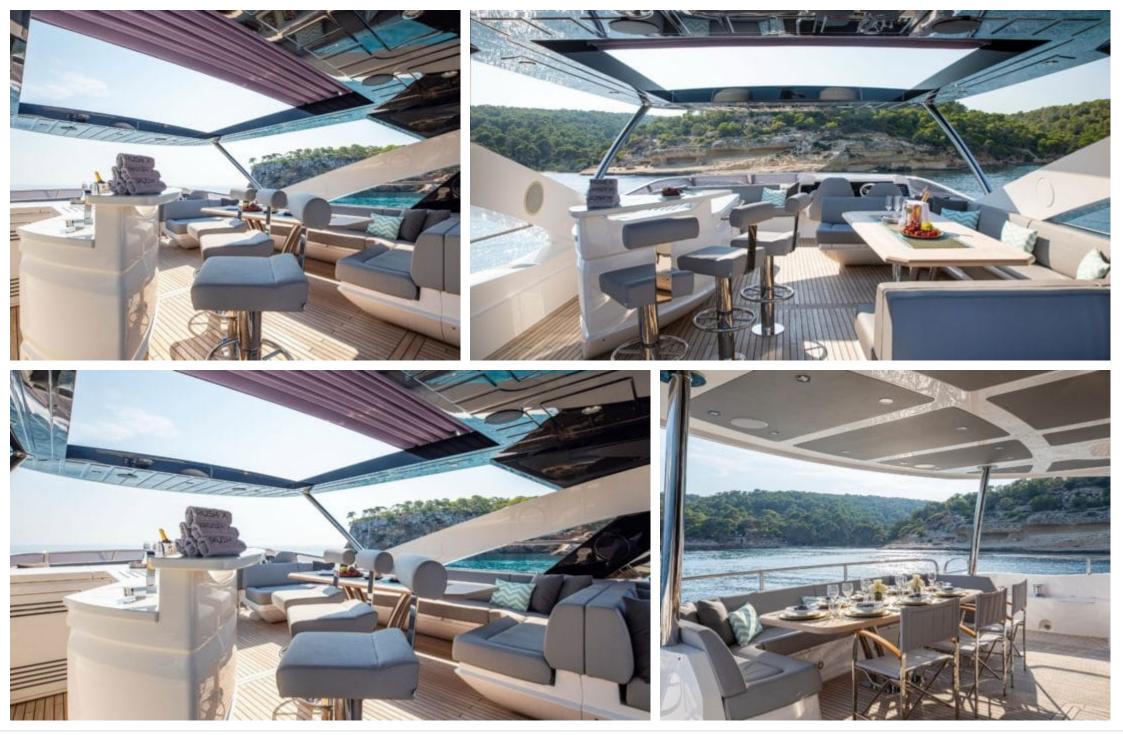

#### M/Y RUSH X









# EXTERIOR DESIGN





















# **INTERIOR DESIGN**

























# GALLERY LIFESTYLE













# Specifications

| E Low rate per day<br>8 000 €                               | € High<br>8 666                 | rate per day<br>5€                        |
|-------------------------------------------------------------|---------------------------------|-------------------------------------------|
| Summer low rate per week<br>48 000 €                        | € Sum 52 00                     | mer high rate per week<br>00€             |
| Winter low rate per week 48 000 €                           | € Wint 52 00                    | er high rate per week<br>00€              |
| Builder<br>Sunseeker                                        | Year built<br>2015              |