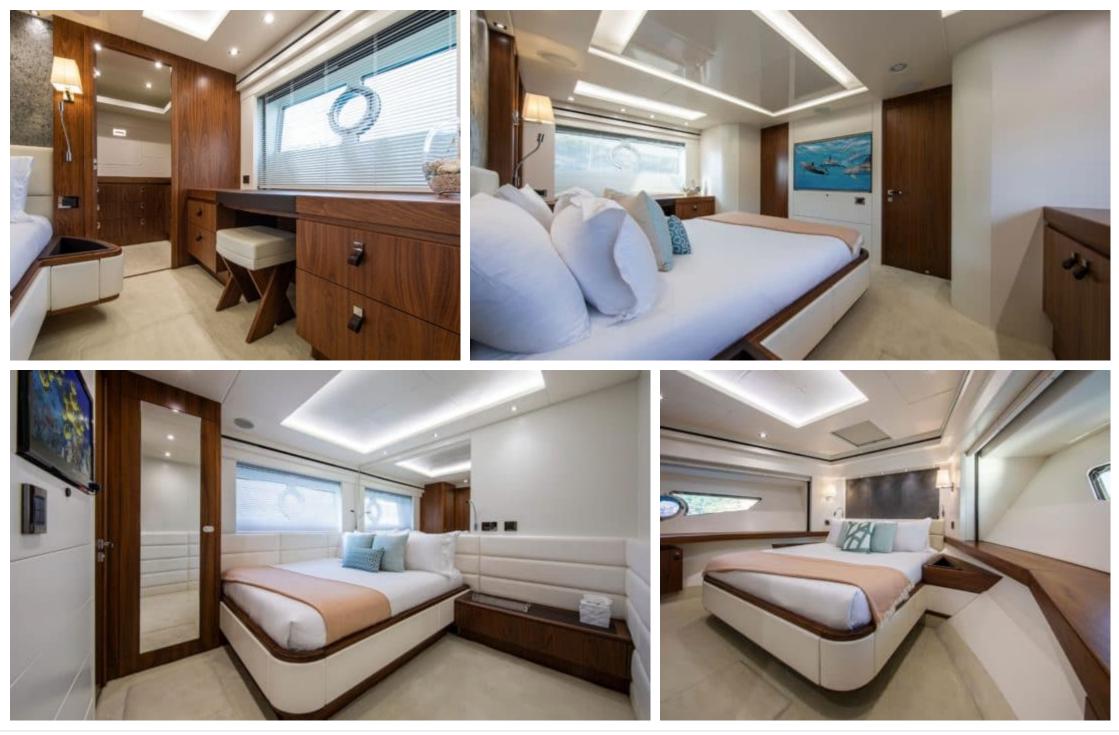

#### M/Y RUSH X









# EXTERIOR DESIGN





















# **INTERIOR DESIGN**

























# GALLERY LIFESTYLE













# Specifications

| E Low rate per day<br>8 000 €                               | € High<br>8 666                 | rate per day<br>5€                        |
|-------------------------------------------------------------|---------------------------------|-------------------------------------------|
| Summer low rate per week<br>48 000 €                        | € Sum 52 00                     | mer high rate per week<br>00€             |
| Winter low rate per week 48 000 €                           | € Wint 52 00                    | er high rate per week<br>00€              |
| Builder<br>Sunseeker                                        | Year built<br>2015              |                                           |
| Length<br>26.3 m