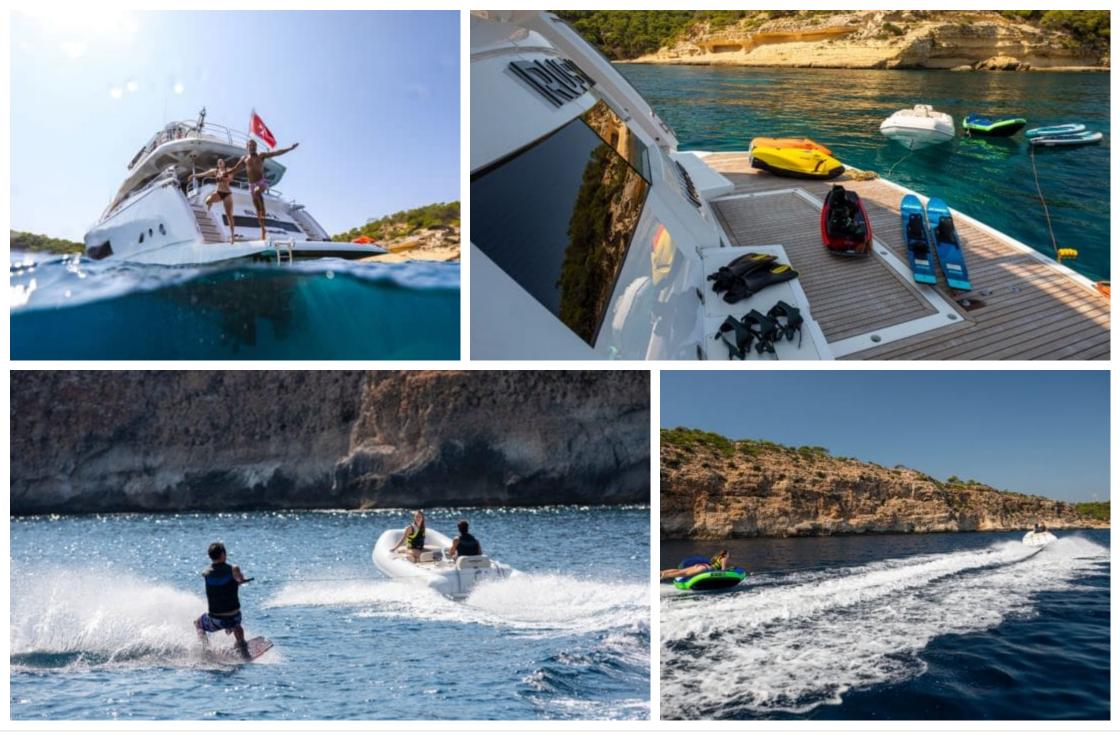

#### M/Y RUSH X









# EXTERIOR DESIGN





















# **INTERIOR DESIGN**

























# GALLERY LIFESTYLE













# Specifications

| E Low rate per day<br>8 000 €                               | € High<br>8 666                 | rate per day<br>5€                        |
|-------------------------------------------------------------|---------------------------------|-------------------------------------------|
| Summer low rate per week<br>48 000 €                        | € Sum 52 00                     | mer high rate per week<br>00€             |
| Winter low rate per week 48 000 €                           | € Wint 52 00                    | er high rate per week<br>00€              |
| Builder<br>Sunseeker                                        | Year built<br>2015              |                                           |
| Length<br>26.3 m                                            |