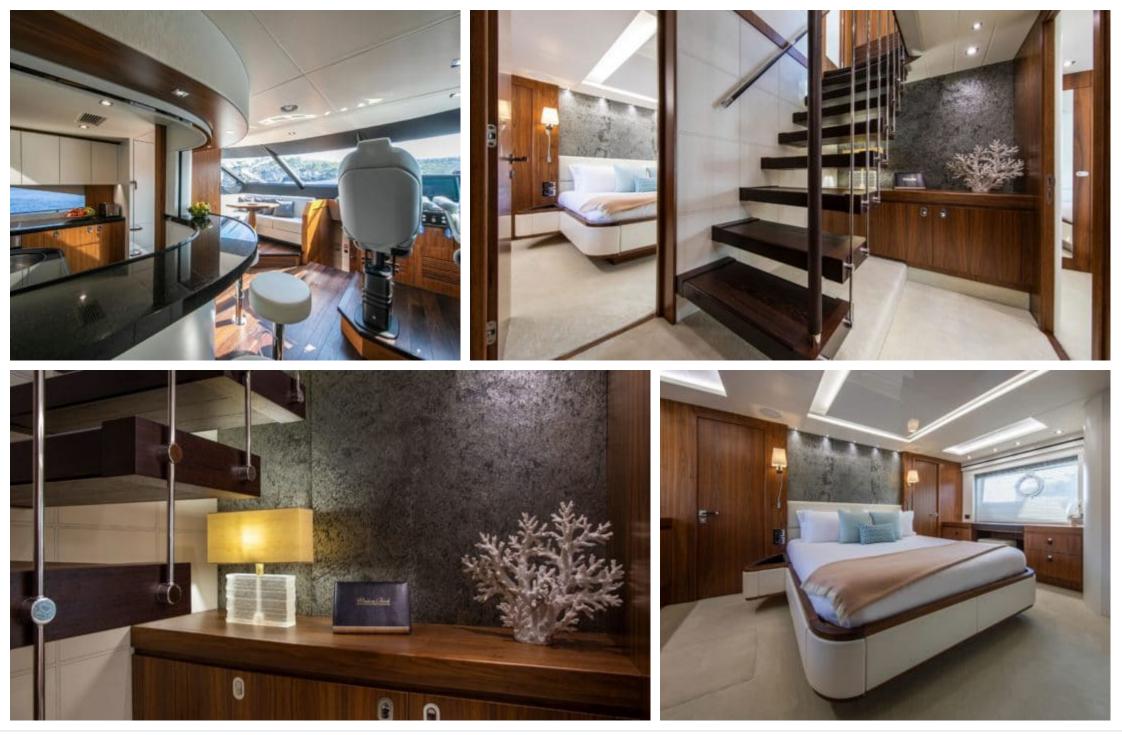

#### M/Y RUSH X









# EXTERIOR DESIGN





















# **INTERIOR DESIGN**

























# GALLERY LIFESTYLE













# Specifications

| E Low rate per day<br>8 000 €                               | € High<br>8 666                 | rate per day<br>5€                        |
|-------------------------------------------------------------|---------------------------------|-------------------------------------------|
| Summer low rate per week<br>48 000 €                        | € Sum 52 00                     | mer high rate per week<br>00€             |
| Winter low rate per week 48 000 €                           | € Wint 52 00                    | er high rate per week<br>00€              |
| Builder<br>Sunseeker                                        | Year built<br>2015              |                                           |
| Length<br>26.3 m