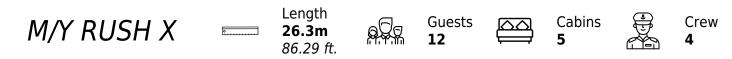

# Specifications

| E Low rate per day<br>8 000 €                               | € High<br>8 666                 | rate per day<br>5€                        |
|-------------------------------------------------------------|---------------------------------|-------------------------------------------|
| Summer low rate per week<br>48 000 €                        | € Sum 52 00                     | mer high rate per week<br>00€             |
| Winter low rate per week 48 000 €                           | € Wint 52 00                    | er high rate per week<br>00€              |
| Builder<br>Sunseeker                                        | Year built<br>2015              |                                           |
| Length<br>26.3 m                                            |                                 | ests Cruising Cabins 5                    |
| -                                                           |                                 | sing Area(s)<br>cs, West Mediterranean    |
| Crew Max speed<br>4 26 knots                                | Cruising speed<br>20 knots      | Fuel consumption<br>450 Litres/Hr         |
| Type of cabins<br>5 (3 x Double, 1 x Twin, 1 x Convertible) |                                 |                                           |
| ARTHAUD YACHTING                                            | Interior design Exterior design | Gallery lifestyle Specifications Features |