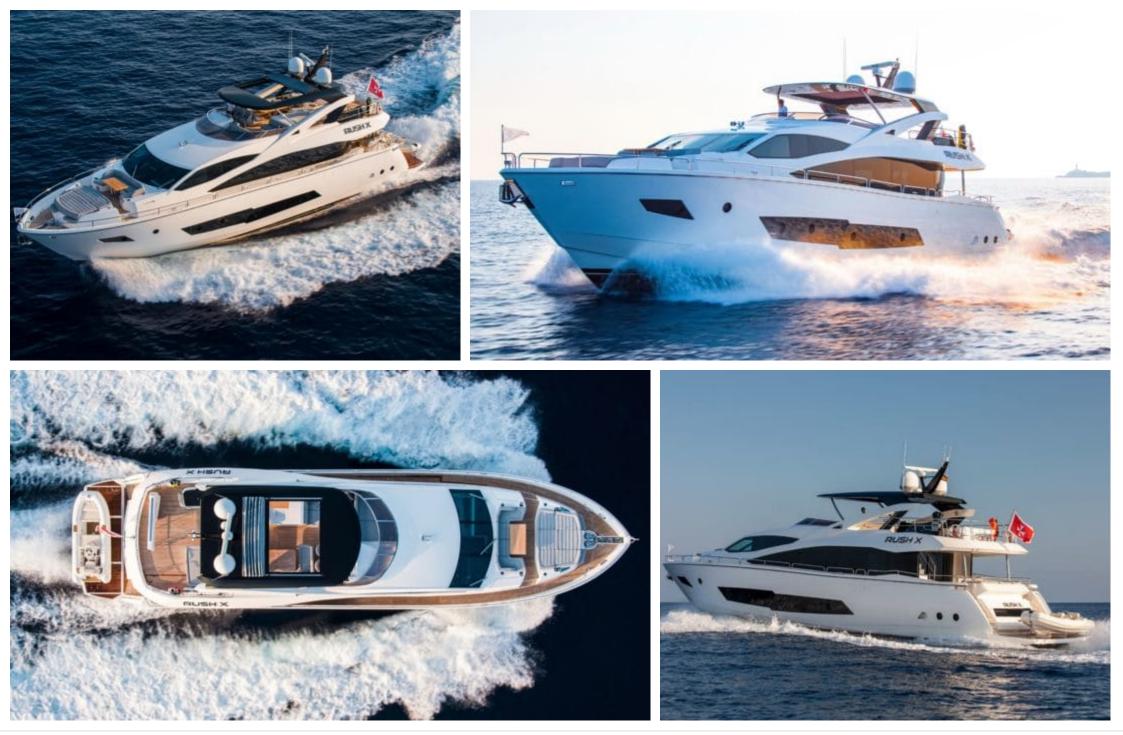

#### M/Y RUSH X









# EXTERIOR DESIGN





















# **INTERIOR DESIGN**

























# GALLERY LIFESTYLE













# Specifications

| E Low rate per day<br>8 000 €                               | € High<br>8 666                 | rate per day<br>5€                        |
|-------------------------------------------------------------|---------------------------------|-------------------------------------------|
| Summer low rate per week<br>48 000 €                        | € Sum 52 00                     | mer high rate per week<br>00€             |
| Winter low rate per week 48 000 €                           | € Wint 52 00                    | er high rate per week<br>00€              |
| Builder<br>Sunseeker                                        | Year built<br>2015              |