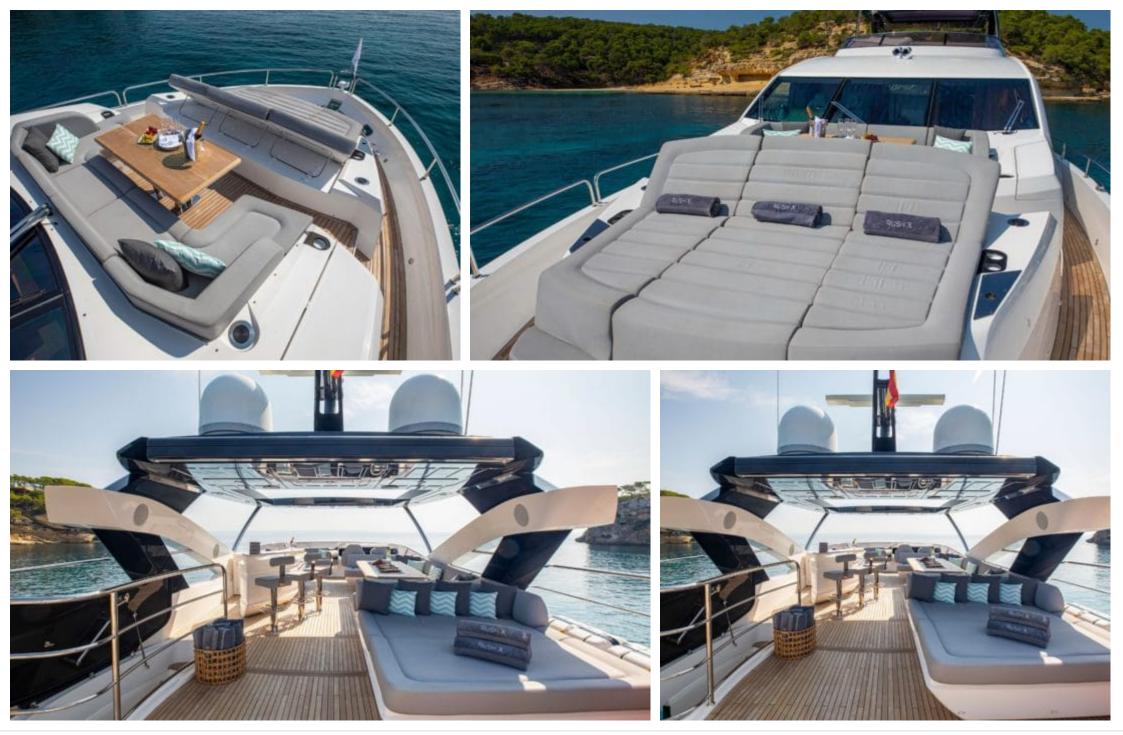

#### M/Y RUSH X









# EXTERIOR DESIGN





















# **INTERIOR DESIGN**

























# GALLERY LIFESTYLE













# Specifications

| E Low rate per day<br>8 000 €                               | € High<br>8 666                 | rate per day<br>5€                        |
|-------------------------------------------------------------|---------------------------------|-------------------------------------------|
| Summer low rate per week<br>48 000 €                        | € Sum 52 00                     | mer high rate per week<br>00€             |
| Winter low rate per week 48 000 €                           | € Wint 52 00                    | er high rate per week<br>00€              |
| Builder<br>Sunseeker                                        | Year built<br>2015              |