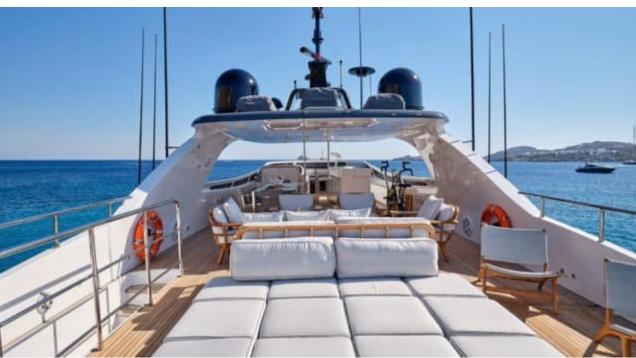

Guests



Cabin



Crew



### M/Y WHITE **KNIGHT**





































Stabilisers underway





















## EXTERIOR DESIGN



































# INTERIOR DESIGN











































## GALLERY LIFESTYLE









#### Specifications



Low rate per day

17 500 €



High rate per day

20 000 €



Summer low rate per week

105 000 €



Summer high rate per week

120 000 €



Winter low rate per week

105 000 €



Winter high rate per week

105 000 €



Builder

Maiora



Year built

2008



Year refit

2021



Length

39.6 m



**Guests Cruising** 

12



**Cabins** 

Winter Cruising Area(s)

East Mediterranean, Greece

Summer Cruising Area(s) East Mediterranean, Greece

Crew

Max speed 26 knots

Cruising speed 18 knots

Fuel consumption 700 L/Hr

Type of cabins

6 (2 x Twin, 4 x Double)