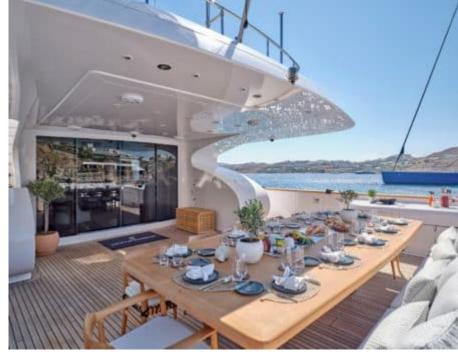

Guests



Cabin



Crew



### M/Y WHITE **KNIGHT**





































Stabilisers underway





















## EXTERIOR DESIGN



































# INTERIOR DESIGN











































## GALLERY LIFESTYLE









#### Specifications



Low rate per day

17 500 €



High rate per day

20 000 €



Summer low rate per week

105 000 €



Summer high rate per week

120 000 €



Winter low rate per week

105 000 €



Winter high rate per week

105 000 €



Builder

Maiora



Year built

2008



Year refit

2021



Length

39.6 m



**Guests Cruising** 

12



**Cabins** 

Winter Cruising Area(s)

East Mediterranean, Greece

Summer Cruising Area(s) East Mediterranean, Greece

Crew

Max speed 26 knots

Cruising speed 18 knots

Fuel consumption 700 L/Hr

Type of cabins

6 (2 x Twin, 4 x Double)