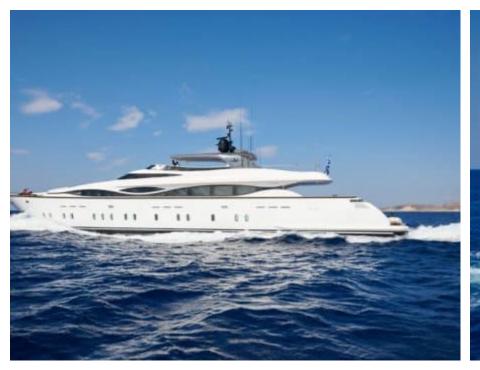

Guests



Cabin



Crew



### M/Y WHITE **KNIGHT**





































Stabilisers underway





















## EXTERIOR DESIGN



































# INTERIOR DESIGN











































## GALLERY LIFESTYLE









#### Specifications



Low rate per day

17 500 €



High rate per day

20 000 €



Summer low rate per week

105 000 €



Summer high rate per week

120 000 €



Winter low rate per week

105 000 €



Winter high rate per week

105 000 €



Builder

Maiora



Year built

2008



Year refit

2021



Length

39.6 m



**Guests Cruising** 

12



**Cabins** 

Winter Cruising Area(s)

East Mediterranean, Greece

Summer Cruising Area(s) East Mediterranean, Greece

Crew

Max speed 26 knots

Cruising speed 18 knots

Fuel consumption 700 L/Hr

Type of cabins

6 (2 x Twin, 4 x Double)