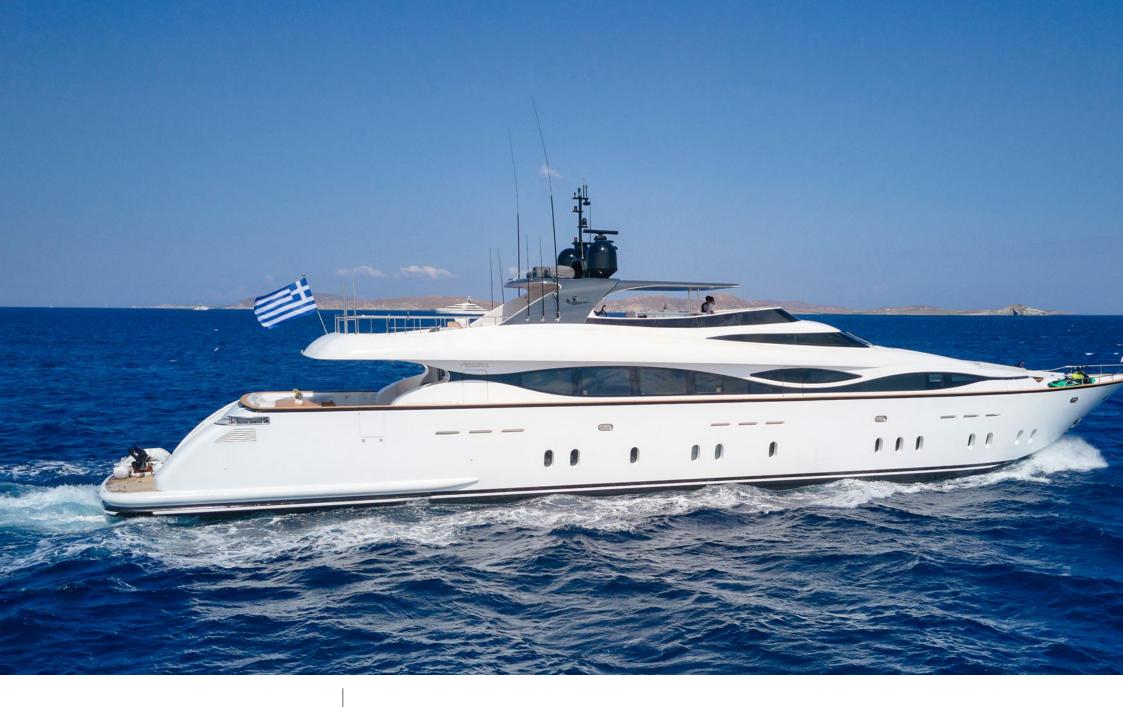

### M/Y WHITE **KNIGHT**

Stabilisers underway

2008

Year refit

2021

Length

39.6 m

**Guests Cruising** 

12

**Cabins** 