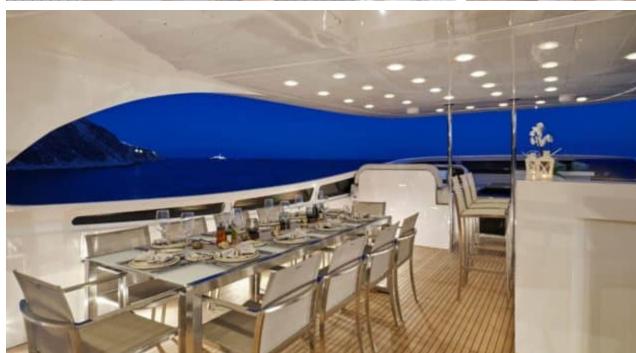

Guests



Cabin



Crew



### M/Y WHITE **KNIGHT**





































Stabilisers underway





















## EXTERIOR DESIGN



































# INTERIOR DESIGN











































## GALLERY LIFESTYLE









#### Specifications



Low rate per day

17 500 €



High rate per day

20 000 €



Summer low rate per week

105 000 €



Summer high rate per week

120 000 €



Winter low rate per week

105 000 €



Winter high rate per week

105 000 €



Builder

Maiora



Year built

2008



Year refit

2021



Length

39.6 m



**Guests Cruising** 

12



**Cabins** 

Winter Cruising Area(s)

East Mediterranean, Greece

Summer Cruising Area(s) East Mediterranean, Greece

Crew

Max speed 26 knots

Cruising speed 18 knots

Fuel consumption 700 L/Hr

Type of cabins

6 (2 x Twin, 4 x Double)