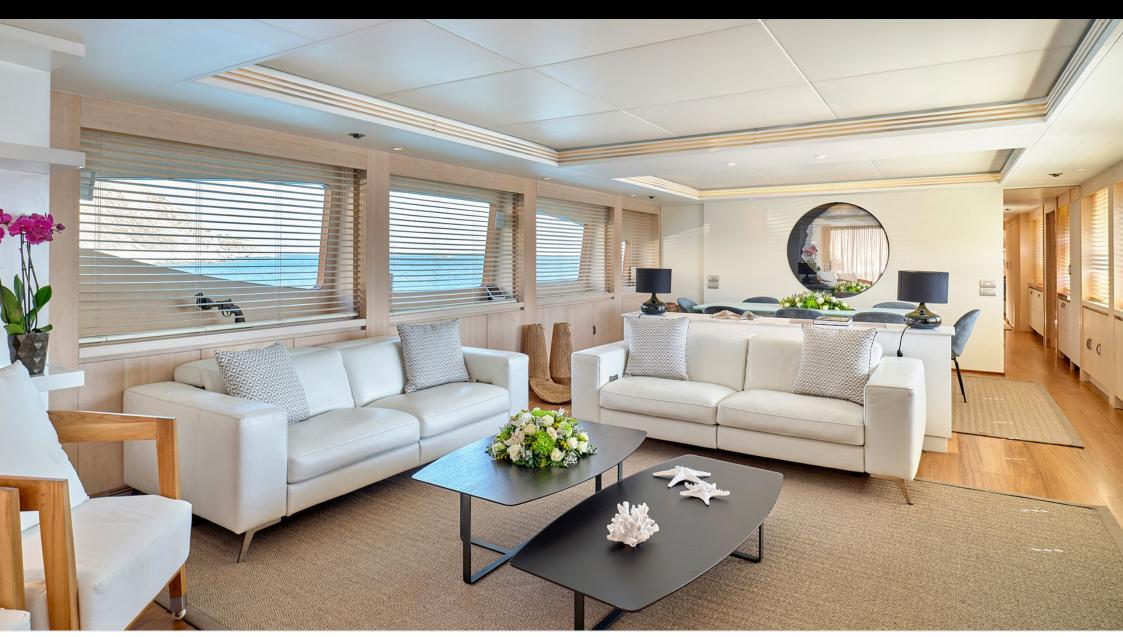

Guests



Cabin



Crew



### M/Y WHITE **KNIGHT**





































Stabilisers underway





















## EXTERIOR DESIGN



































# INTERIOR DESIGN











































## GALLERY LIFESTYLE









#### Specifications



Low rate per day

17 500 €



High rate per day

20 000 €



Summer low rate per week

105 000 €



Summer high rate per week

120 000 €



Winter low rate per week

105 000 €



Winter high rate per week

105 000 €



Builder

Maiora



Year built

2008



Year refit

2021



Length

39.6 m



**Guests Cruising** 

12



**Cabins** 

Winter Cruising Area(s)

East Mediterranean, Greece

Summer Cruising Area(s) East Mediterranean, Greece

Crew

Max speed 26 knots

Cruising speed 18 knots

Fuel consumption 700 L/Hr

Type of cabins

6 (2 x Twin, 4 x Double)