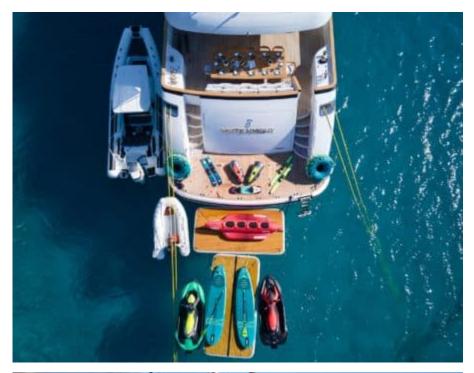

Guests



Cabin



Crew



### M/Y WHITE **KNIGHT**





































Stabilisers underway





















## EXTERIOR DESIGN



































# INTERIOR DESIGN











































## GALLERY LIFESTYLE









#### Specifications



Low rate per day

17 500 €



High rate per day

20 000 €



Summer low rate per week

105 000 €



Summer high rate per week

120 000 €



Winter low rate per week

105 000 €



Winter high rate per week

105 000 €



Builder

Maiora



Year built

2008



Year refit

2021



Length

39.6 m



**Guests Cruising** 

12



**Cabins** 

Winter Cruising Area(s)

East Mediterranean, Greece

Summer Cruising Area(s) East Mediterranean, Greece

Crew

Max speed 26 knots

Cruising speed 18 knots

Fuel consumption 700 L/Hr

Type of cabins

6 (2 x Twin, 4 x Double)