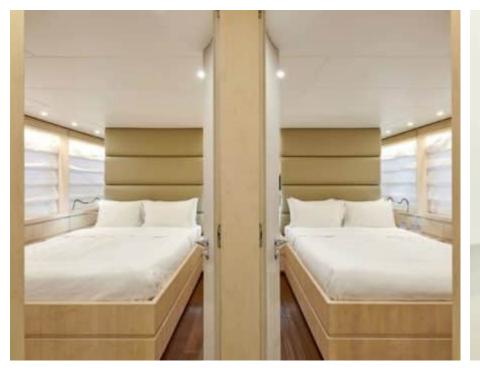

Guests



Cabin



Crew



### M/Y WHITE **KNIGHT**





































Stabilisers underway





















## EXTERIOR DESIGN



































# INTERIOR DESIGN











































## GALLERY LIFESTYLE









#### Specifications



Low rate per day

17 500 €



High rate per day

20 000 €



Summer low rate per week

105 000 €



Summer high rate per week

120 000 €



Winter low rate per week

105 000 €



Winter high rate per week

105 000 €



Builder

Maiora



Year built

2008



Year refit

2021



Length

39.6 m



**Guests Cruising** 

12



**Cabins** 

Winter Cruising Area(s)

East Mediterranean, Greece

Summer Cruising Area(s) East Mediterranean, Greece

Crew

Max speed 26 knots

Cruising speed 18 knots

Fuel consumption 700 L/Hr

Type of cabins

6 (2 x Twin, 4 x Double)