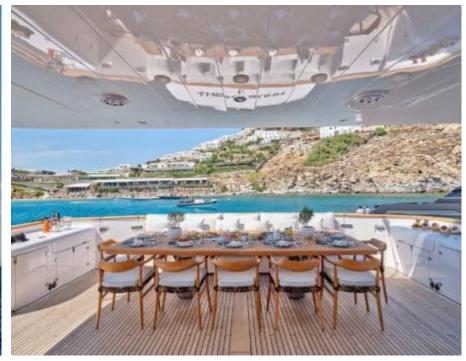

Guests



Cabin



Crew



### M/Y WHITE **KNIGHT**





































Stabilisers underway





















## EXTERIOR DESIGN



































# INTERIOR DESIGN











































## GALLERY LIFESTYLE









#### Specifications



Low rate per day

17 500 €



High rate per day

20 000 €



Summer low rate per week

105 000 €



Summer high rate per week

120 000 €



Winter low rate per week

105 000 €



Winter high rate per week

105 000 €



Builder

Maiora



Year built

2008



Year refit

2021



Length

39.6 m



**Guests Cruising** 

12



**Cabins** 

Winter Cruising Area(s)

East Mediterranean, Greece

Summer Cruising Area(s) East Mediterranean, Greece

Crew

Max speed 26 knots

Cruising speed 18 knots

Fuel consumption 700 L/Hr

Type of cabins

6 (2 x Twin, 4 x Double)