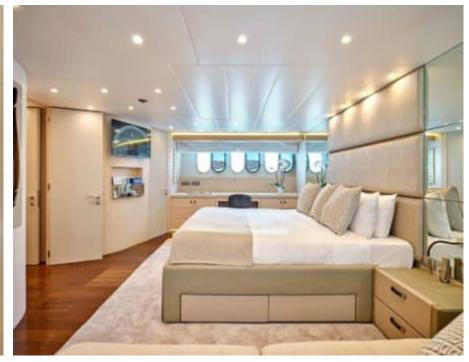

Guests



Cabin



Crew



### M/Y WHITE **KNIGHT**





































Stabilisers underway





















## EXTERIOR DESIGN



































# INTERIOR DESIGN











































## GALLERY LIFESTYLE









#### Specifications



Low rate per day

17 500 €



High rate per day

20 000 €



Summer low rate per week

105 000 €



Summer high rate per week

120 000 €



Winter low rate per week

105 000 €



Winter high rate per week

105 000 €



Builder

Maiora



Year built

2008



Year refit

2021



Length

39.6 m



**Guests Cruising** 

12



**Cabins** 

Winter Cruising Area(s)

East Mediterranean, Greece

Summer Cruising Area(s) East Mediterranean, Greece

Crew

Max speed 26 knots

Cruising speed 18 knots

Fuel consumption 700 L/Hr

Type of cabins

6 (2 x Twin, 4 x Double)