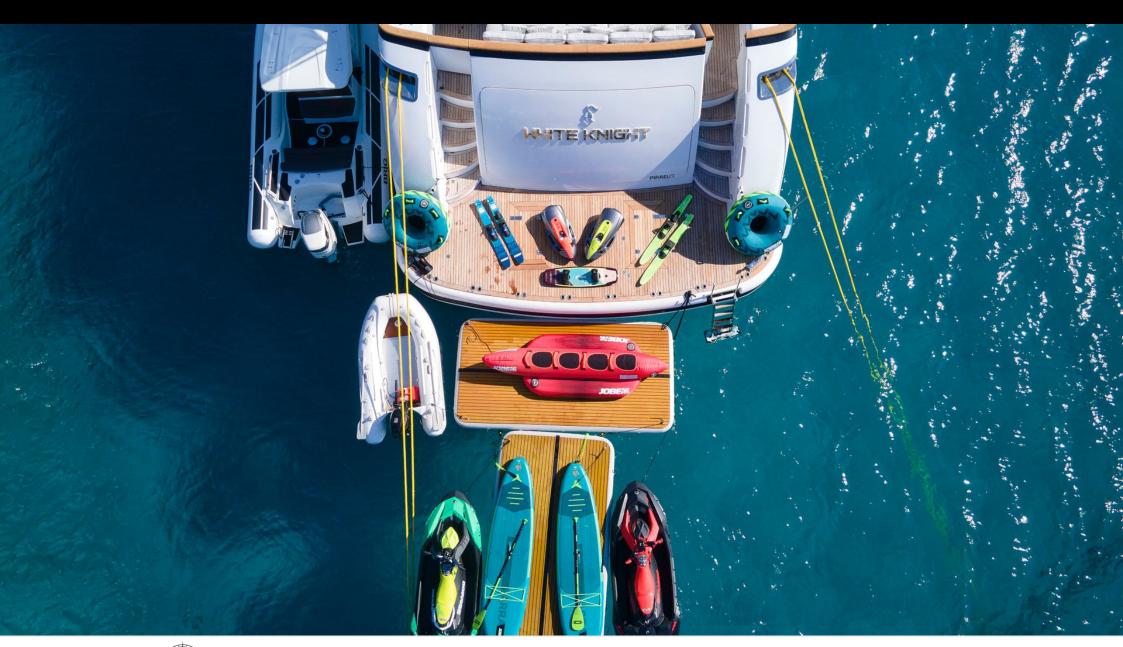

Guests



Cabin



Crew



### M/Y WHITE **KNIGHT**





































Stabilisers underway





















## EXTERIOR DESIGN



































# INTERIOR DESIGN











































## GALLERY LIFESTYLE









#### Specifications



Low rate per day

17 500 €



High rate per day

20 000 €



Summer low rate per week

105 000 €



Summer high rate per week

120 000 €



Winter low rate per week

105 000 €



Winter high rate per week

105 000 €



Builder

Maiora



Year built

2008



Year refit

2021



Length

39.6 m



**Guests Cruising** 

12



**Cabins** 

Winter Cruising Area(s)

East Mediterranean, Greece

Summer Cruising Area(s) East Mediterranean, Greece

Crew

Max speed 26 knots

Cruising speed 18 knots

Fuel consumption 700 L/Hr

Type of cabins

6 (2 x Twin, 4 x Double)