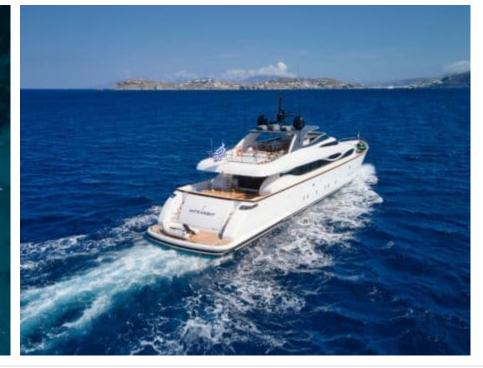

Guests



Cabin



Crew



### M/Y WHITE **KNIGHT**





































Stabilisers underway





















## EXTERIOR DESIGN



































# INTERIOR DESIGN











































## GALLERY LIFESTYLE









#### Specifications



Low rate per day

17 500 €



High rate per day

20 000 €



Summer low rate per week

105 000 €



Summer high rate per week

120 000 €



Winter low rate per week

105 000 €



Winter high rate per week

105 000 €



Builder

Maiora



Year built

2008



Year refit

2021



Length

39.6 m



**Guests Cruising** 

12



**Cabins** 

Winter Cruising Area(s)

East Mediterranean, Greece

Summer Cruising Area(s) East Mediterranean, Greece

Crew

Max speed 26 knots

Cruising speed 18 knots

Fuel consumption 700 L/Hr

Type of cabins

6 (2 x Twin, 4 x Double)