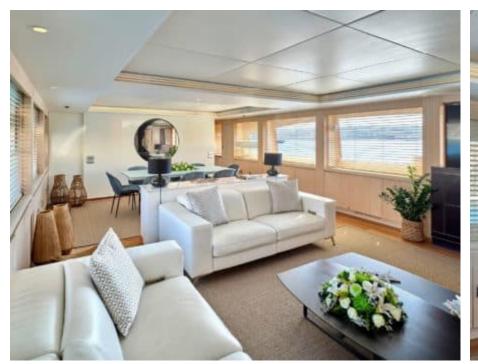

Guests



Cabin



Crew



### M/Y WHITE **KNIGHT**





































Stabilisers underway





















## EXTERIOR DESIGN



































# INTERIOR DESIGN











































## GALLERY LIFESTYLE









#### Specifications



Low rate per day

17 500 €



High rate per day

20 000 €



Summer low rate per week

105 000 €



Summer high rate per week

120 000 €



Winter low rate per week

105 000 €



Winter high rate per week

105 000 €



Builder

Maiora



Year built

2008



Year refit

2021



Length

39.6 m



**Guests Cruising** 

12



**Cabins** 

Winter Cruising Area(s)

East Mediterranean, Greece

Summer Cruising Area(s) East Mediterranean, Greece

Crew

Max speed 26 knots

Cruising speed 18 knots

Fuel consumption 700 L/Hr

Type of cabins

6 (2 x Twin, 4 x Double)