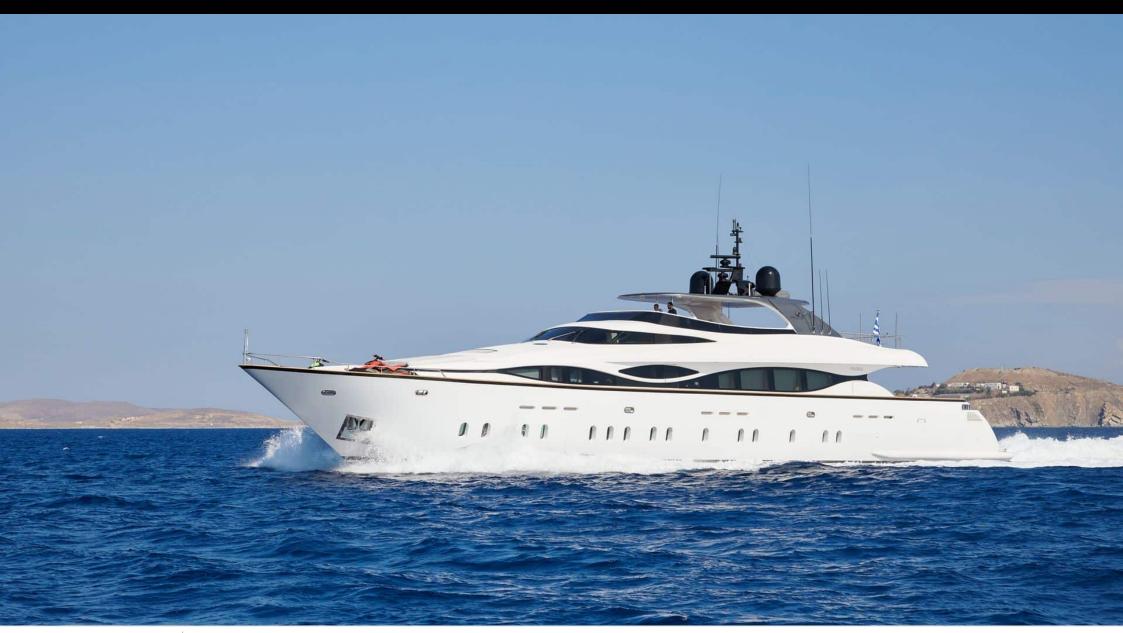

Guests



Cabin



Crew



### M/Y WHITE **KNIGHT**





































Stabilisers underway





















## EXTERIOR DESIGN



































# INTERIOR DESIGN











































## GALLERY LIFESTYLE









#### Specifications



Low rate per day

17 500 €



High rate per day

20 000 €



Summer low rate per week

105 000 €



Summer high rate per week

120 000 €



Winter low rate per week

105 000 €



Winter high rate per week

105 000 €



Builder

Maiora



Year built

2008



Year refit

2021



Length

39.6 m



**Guests Cruising** 

12



**Cabins** 

Winter Cruising Area(s)

East Mediterranean, Greece

Summer Cruising Area(s) East Mediterranean, Greece

Crew

Max speed 26 knots

Cruising speed 18 knots

Fuel consumption 700 L/Hr

Type of cabins

6 (2 x Twin, 4 x Double)