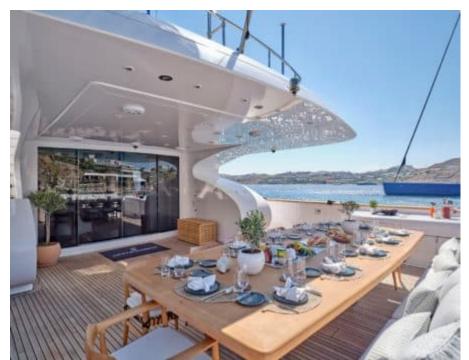

Guests



Cabin



Crew



### M/Y WHITE **KNIGHT**





































Stabilisers underway





















## EXTERIOR DESIGN



































# INTERIOR DESIGN











































## GALLERY LIFESTYLE









#### Specifications



Low rate per day

17 500 €



High rate per day

20 000 €



Summer low rate per week

105 000 €



Summer high rate per week

120 000 €



Winter low rate per week

105 000 €



Winter high rate per week

105 000 €



Builder

Maiora



Year built

2008



Year refit

2021



Length

39.6 m



**Guests Cruising** 

12



**Cabins** 

Winter Cruising Area(s)

East Mediterranean, Greece

Summer Cruising Area(s) East Mediterranean, Greece

Crew

Max speed 26 knots

Cruising speed 18 knots

Fuel consumption 700 L/Hr

Type of cabins

6 (2 x Twin, 4 x Double)