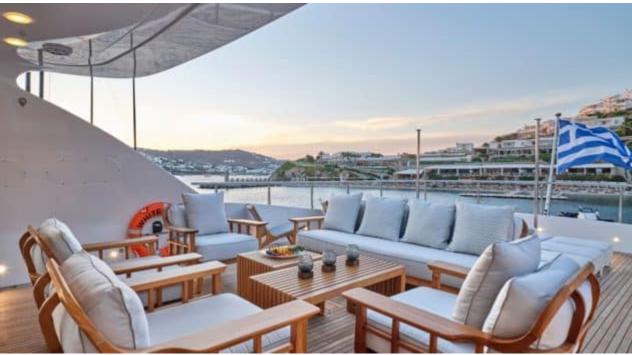

Guests



Cabin



Crew



### M/Y WHITE **KNIGHT**





































Stabilisers underway





















## EXTERIOR DESIGN



































# INTERIOR DESIGN











































## GALLERY LIFESTYLE









#### Specifications



Low rate per day

17 500 €



High rate per day

20 000 €



Summer low rate per week

105 000 €



Summer high rate per week

120 000 €



Winter low rate per week

105 000 €



Winter high rate per week

105 000 €



Builder

Maiora



Year built

2008



Year refit

2021



Length

39.6 m



**Guests Cruising** 

12



**Cabins** 

Winter Cruising Area(s)

East Mediterranean, Greece

Summer Cruising Area(s) East Mediterranean, Greece

Crew

Max speed 26 knots

Cruising speed 18 knots

Fuel consumption 700 L/Hr

Type of cabins

6 (2 x Twin, 4 x Double)