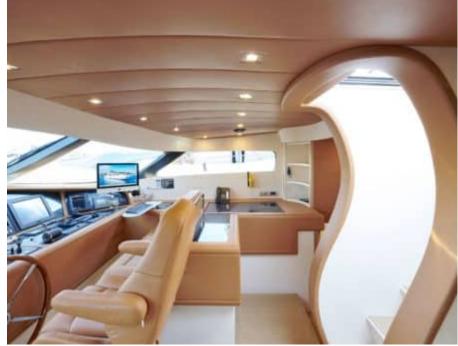

Guests



Cabin



Crew



### M/Y WHITE **KNIGHT**





































Stabilisers underway





















## EXTERIOR DESIGN



































# INTERIOR DESIGN











































## GALLERY LIFESTYLE









#### Specifications



Low rate per day

17 500 €



High rate per day

20 000 €



Summer low rate per week

105 000 €



Summer high rate per week

120 000 €



Winter low rate per week

105 000 €



Winter high rate per week

105 000 €



Builder

Maiora



Year built

2008



Year refit

2021



Length

39.6 m



**Guests Cruising** 

12



**Cabins** 

Winter Cruising Area(s)

East Mediterranean, Greece

Summer Cruising Area(s) East Mediterranean, Greece

Crew

Max speed 26 knots

Cruising speed 18 knots

Fuel consumption 700 L/Hr

Type of cabins

6 (2 x Twin, 4 x Double)