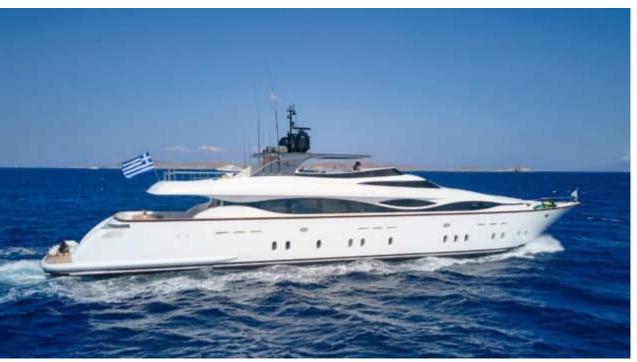

Guests



Cabin



Crew



### M/Y WHITE **KNIGHT**





































Stabilisers underway





















## EXTERIOR DESIGN



































# INTERIOR DESIGN











































## GALLERY LIFESTYLE









#### Specifications



Low rate per day

17 500 €



High rate per day

20 000 €



Summer low rate per week

105 000 €



Summer high rate per week

120 000 €



Winter low rate per week

105 000 €



Winter high rate per week

105 000 €



Builder

Maiora



Year built

2008



Year refit

2021



Length

39.6 m



**Guests Cruising** 

12



**Cabins** 

Winter Cruising Area(s)

East Mediterranean, Greece

Summer Cruising Area(s) East Mediterranean, Greece

Crew

Max speed 26 knots

Cruising speed 18 knots

Fuel consumption 700 L/Hr

Type of cabins

6 (2 x Twin, 4 x Double)