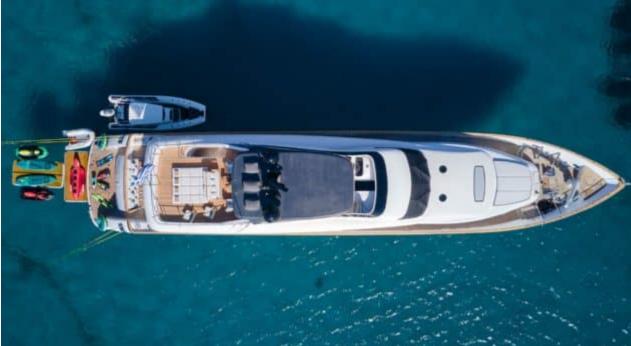

Guests



Cabin



Crew



### M/Y WHITE **KNIGHT**





































Stabilisers underway





















## EXTERIOR DESIGN



































# INTERIOR DESIGN











































## GALLERY LIFESTYLE









#### Specifications



Low rate per day

17 500 €



High rate per day

20 000 €



Summer low rate per week

105 000 €



Summer high rate per week

120 000 €



Winter low rate per week

105 000 €



Winter high rate per week

105 000 €



Builder

Maiora



Year built

2008



Year refit

2021



Length

39.6 m



**Guests Cruising** 

12



**Cabins** 

Winter Cruising Area(s)

East Mediterranean, Greece

Summer Cruising Area(s) East Mediterranean, Greece

Crew

Max speed 26 knots

Cruising speed 18 knots

Fuel consumption 700 L/Hr

Type of cabins

6 (2 x Twin, 4 x Double)