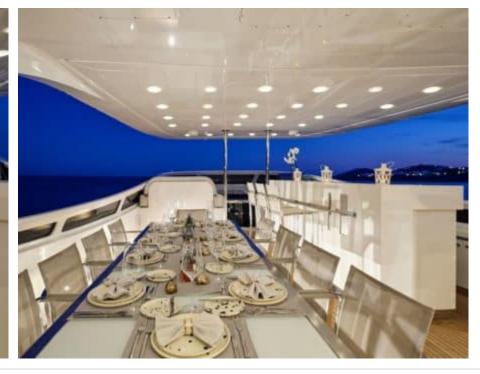

Guests



Cabin



Crew



### M/Y WHITE **KNIGHT**





































Stabilisers underway





















## EXTERIOR DESIGN



































# INTERIOR DESIGN











































## GALLERY LIFESTYLE









#### Specifications



Low rate per day

17 500 €



High rate per day

20 000 €



Summer low rate per week

105 000 €



Summer high rate per week

120 000 €



Winter low rate per week

105 000 €



Winter high rate per week

105 000 €



Builder

Maiora



Year built

2008



Year refit

2021



Length

39.6 m



**Guests Cruising** 

12



**Cabins** 

Winter Cruising Area(s)

East Mediterranean, Greece

Summer Cruising Area(s) East Mediterranean, Greece

Crew

Max speed 26 knots

Cruising speed 18 knots

Fuel consumption 700 L/Hr

Type of cabins

6 (2 x Twin, 4 x Double)