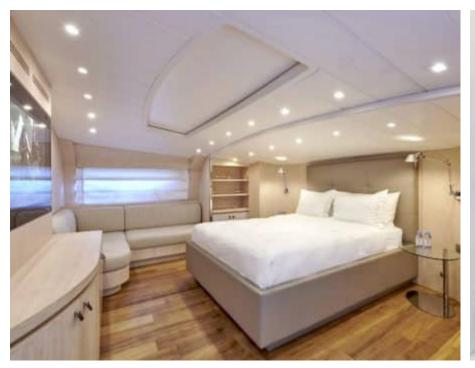

Guests



Cabin



Crew



### M/Y WHITE **KNIGHT**





































Stabilisers underway





















## EXTERIOR DESIGN



































# INTERIOR DESIGN











































## GALLERY LIFESTYLE









#### Specifications



Low rate per day

17 500 €



High rate per day

20 000 €



Summer low rate per week

105 000 €



Summer high rate per week

120 000 €



Winter low rate per week

105 000 €



Winter high rate per week

105 000 €



Builder

Maiora



Year built

2008



Year refit

2021



Length

39.6 m



**Guests Cruising** 

12



**Cabins** 

Winter Cruising Area(s)

East Mediterranean, Greece

Summer Cruising Area(s) East Mediterranean, Greece

Crew

Max speed 26 knots

Cruising speed 18 knots

Fuel consumption 700 L/Hr

Type of cabins

6 (2 x Twin, 4 x Double)