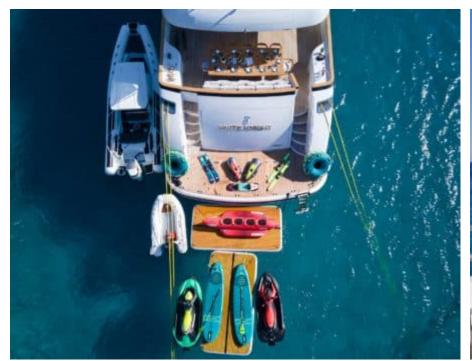

Guests



Cabin



Crew



### M/Y WHITE **KNIGHT**





































Stabilisers underway





















## EXTERIOR DESIGN



































# INTERIOR DESIGN











































## GALLERY LIFESTYLE









#### Specifications



Low rate per day

17 500 €



High rate per day

20 000 €



Summer low rate per week

105 000 €



Summer high rate per week

120 000 €



Winter low rate per week

105 000 €



Winter high rate per week

105 000 €



Builder

Maiora



Year built

2008



Year refit

2021



Length

39.6 m



**Guests Cruising** 

12



**Cabins** 

Winter Cruising Area(s)

East Mediterranean, Greece

Summer Cruising Area(s) East Mediterranean, Greece

Crew

Max speed 26 knots

Cruising speed 18 knots

Fuel consumption 700 L/Hr

Type of cabins

6 (2 x Twin, 4 x Double)