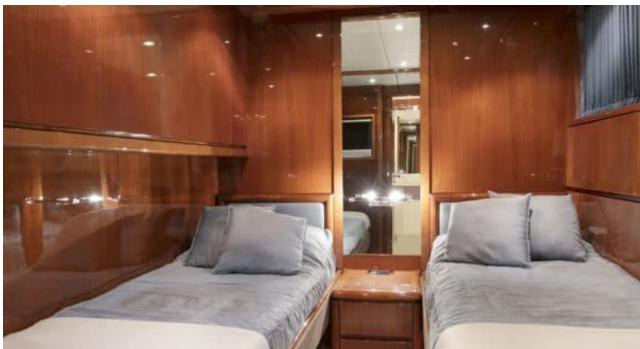

Cabin





# M/Y YLANG YLANG

































#### **EXTERIOR DESIGN**









## INTERIOR DESIGN















## GALLERY LIFESTYLE





**Features** 

#### Specifications



Low rate per day 7 500 €



High rate per day





Summer low rate per week 45 000 €



Summer high rate per week

50 000 €



Winter low rate per week



Winter high rate per week

50 000 €



Builder

Falcon

45 000 €



Year built

2007



Year refit

2018



Length

31.5 m



**Guests Cruising** 



Cabins

5

Winter Cruising Area(s)

Corsica - Sardinia, French Riviera, Italy & Sicily, West Mediterranean

Summer Cruising Area(s)

12

Corsica - Sardinia, French Riviera, Italy & Sicily, West Mediterranean

Crew

Max speed 24 knots

Cruising speed 20 knots

Fuel consumption 500 Litres/Hr

Type of cabins

5 (3 x Double, 2 x Twin)