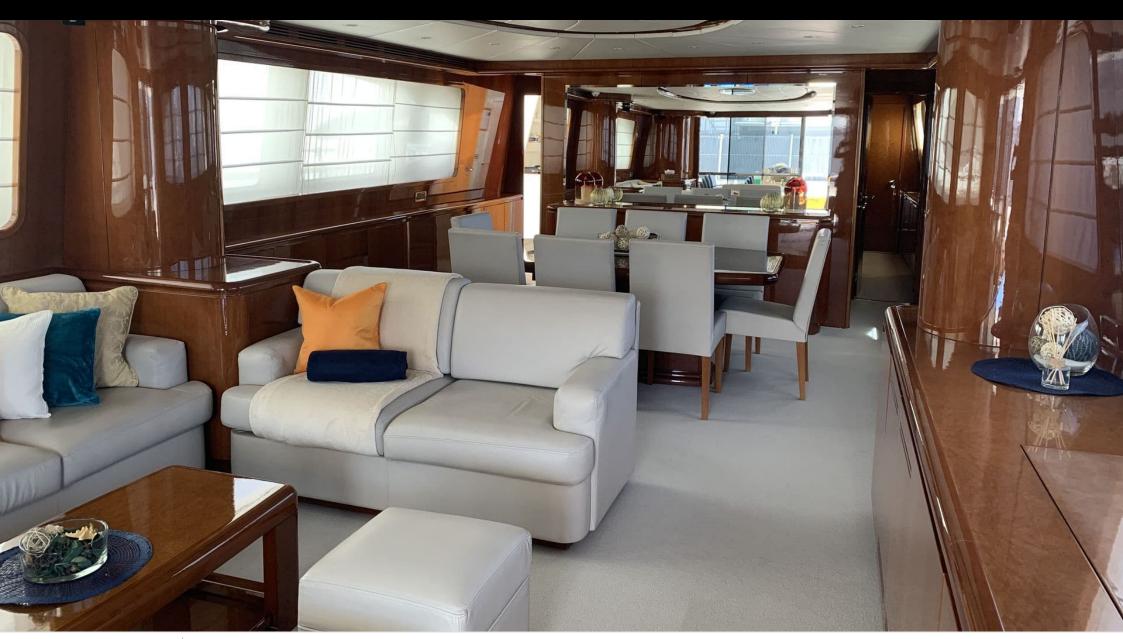

Cabin





# M/Y YLANG YLANG

































#### **EXTERIOR DESIGN**









## INTERIOR DESIGN















## GALLERY LIFESTYLE





**Features** 

#### Specifications



Low rate per day 7 500 €



High rate per day





Summer low rate per week 45 000 €



Summer high rate per week

50 000 €



Winter low rate per week



Winter high rate per week

50 000 €



Builder

Falcon

45 000 €



Year built

2007



Year refit

2018



Length

31.5 m



**Guests Cruising** 



Cabins

5

Winter Cruising Area(s)

Corsica - Sardinia, French Riviera, Italy & Sicily, West Mediterranean

Summer Cruising Area(s)

12

Corsica - Sardinia, French Riviera, Italy & Sicily, West Mediterranean

Crew

Max speed 24 knots

Cruising speed 20 knots

Fuel consumption 500 Litres/Hr

Type of cabins

5 (3 x Double, 2 x Twin)