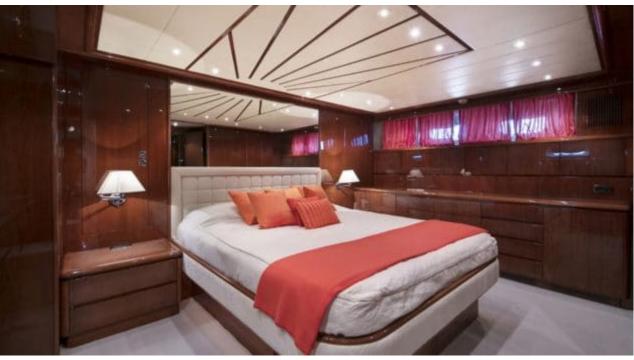

Cabin





# M/Y YLANG YLANG

































#### **EXTERIOR DESIGN**









## INTERIOR DESIGN















## GALLERY LIFESTYLE





**Features** 

#### Specifications



Low rate per day 7 500 €



High rate per day





Summer low rate per week 45 000 €



Summer high rate per week

50 000 €



Winter low rate per week



Winter high rate per week

50 000 €



Builder

Falcon

45 000 €



Year built

2007



Year refit

2018



Length

31.5 m



**Guests Cruising** 



Cabins

5

Winter Cruising Area(s)

Corsica - Sardinia, French Riviera, Italy & Sicily, West Mediterranean

Summer Cruising Area(s)

12

Corsica - Sardinia, French Riviera, Italy & Sicily, West Mediterranean

Crew

Max speed 24 knots

Cruising speed 20 knots

Fuel consumption 500 Litres/Hr

Type of cabins

5 (3 x Double, 2 x Twin)