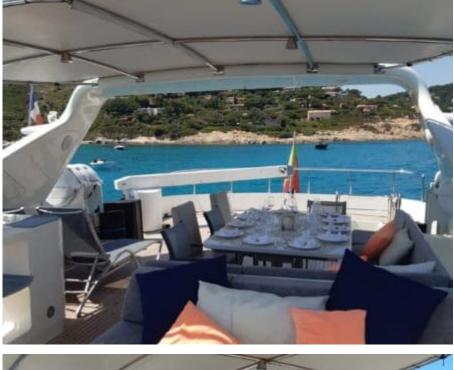

Cabin





# M/Y YLANG YLANG

































#### **EXTERIOR DESIGN**









## INTERIOR DESIGN















## GALLERY LIFESTYLE





**Features** 

#### Specifications



Low rate per day 7 500 €



High rate per day





Summer low rate per week 45 000 €



Summer high rate per week

50 000 €



Winter low rate per week



Winter high rate per week

50 000 €



Builder

Falcon

45 000 €



Year built

2007



Year refit

2018



Length

31.5 m



**Guests Cruising** 



Cabins

5

Winter Cruising Area(s)

Corsica - Sardinia, French Riviera, Italy & Sicily, West Mediterranean

Summer Cruising Area(s)

12

Corsica - Sardinia, French Riviera, Italy & Sicily, West Mediterranean

Crew

Max speed 24 knots

Cruising speed 20 knots

Fuel consumption 500 Litres/Hr

Type of cabins

5 (3 x Double, 2 x Twin)