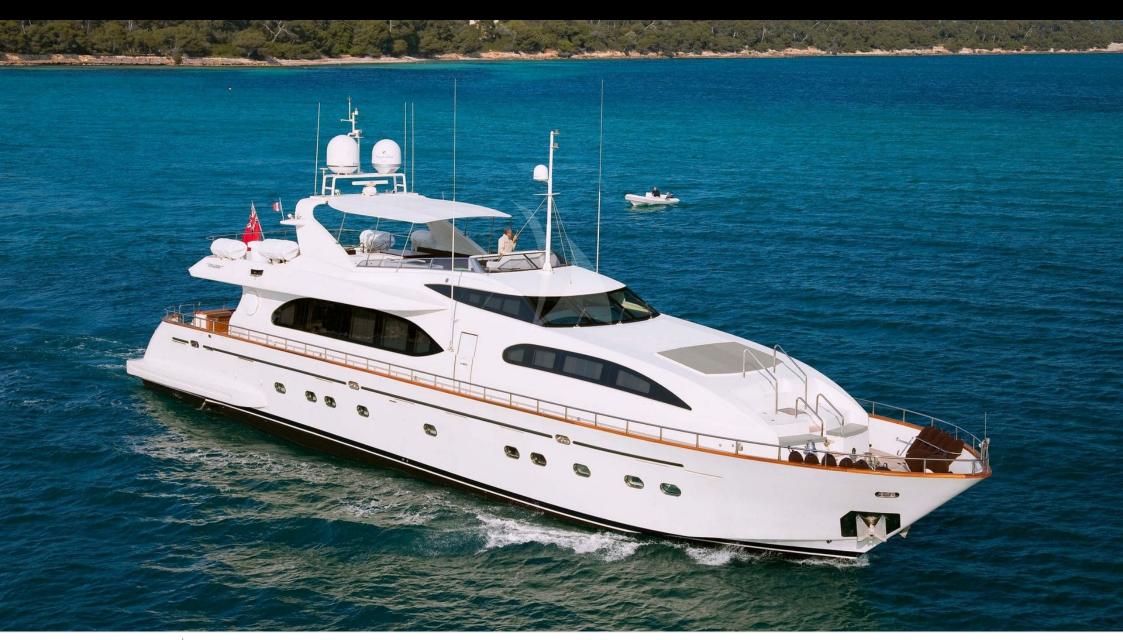

Cabin





# M/Y YLANG YLANG

































#### **EXTERIOR DESIGN**









## INTERIOR DESIGN















## GALLERY LIFESTYLE





**Features** 

#### Specifications



Low rate per day 7 500 €



High rate per day





Summer low rate per week 45 000 €



Summer high rate per week

50 000 €



Winter low rate per week



Winter high rate per week

50 000 €



Builder

Falcon

45 000 €



Year built

2007



Year refit

2018



Length

31.5 m



**Guests Cruising** 



Cabins

5

Winter Cruising Area(s)

Corsica - Sardinia, French Riviera, Italy & Sicily, West Mediterranean

Summer Cruising Area(s)

12

Corsica - Sardinia, French Riviera, Italy & Sicily, West Mediterranean

Crew

Max speed 24 knots

Cruising speed 20 knots

Fuel consumption 500 Litres/Hr

Type of cabins

5 (3 x Double, 2 x Twin)