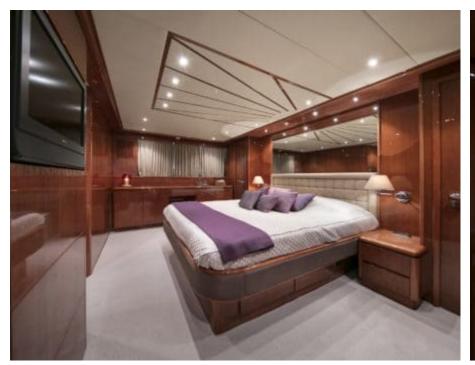

Cabin





# M/Y YLANG YLANG

































#### **EXTERIOR DESIGN**









## INTERIOR DESIGN















## GALLERY LIFESTYLE





**Features** 

#### Specifications



Low rate per day 7 500 €



High rate per day





Summer low rate per week 45 000 €



Summer high rate per week

50 000 €



Winter low rate per week



Winter high rate per week

50 000 €



Builder

Falcon

45 000 €



Year built

2007



Year refit

2018



Length

31.5 m



**Guests Cruising** 



Cabins

5

Winter Cruising Area(s)

Corsica - Sardinia, French Riviera, Italy & Sicily, West Mediterranean

Summer Cruising Area(s)

12

Corsica - Sardinia, French Riviera, Italy & Sicily, West Mediterranean

Crew

Max speed 24 knots

Cruising speed 20 knots

Fuel consumption 500 Litres/Hr

Type of cabins

5 (3 x Double, 2 x Twin)