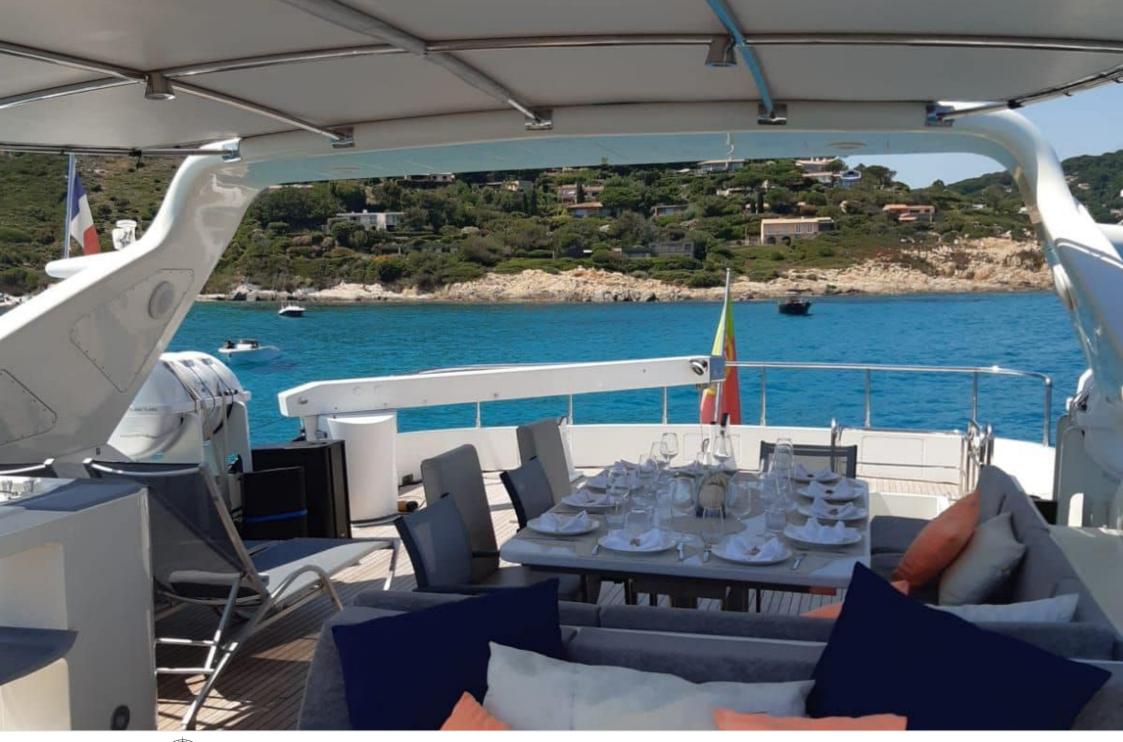

Cabin





# M/Y YLANG YLANG

































#### **EXTERIOR DESIGN**









## INTERIOR DESIGN















## GALLERY LIFESTYLE





**Features** 

#### Specifications



Low rate per day 7 500 €



High rate per day





Summer low rate per week 45 000 €



Summer high rate per week

50 000 €



Winter low rate per week



Winter high rate per week

50 000 €



Builder

Falcon

45 000 €



Year built

2007



Year refit

2018



Length

31.5 m



**Guests Cruising** 



Cabins

5

Winter Cruising Area(s)

Corsica - Sardinia, French Riviera, Italy & Sicily, West Mediterranean

Summer Cruising Area(s)

12

Corsica - Sardinia, French Riviera, Italy & Sicily, West Mediterranean

Crew

Max speed 24 knots

Cruising speed 20 knots

Fuel consumption 500 Litres/Hr

Type of cabins

5 (3 x Double, 2 x Twin)