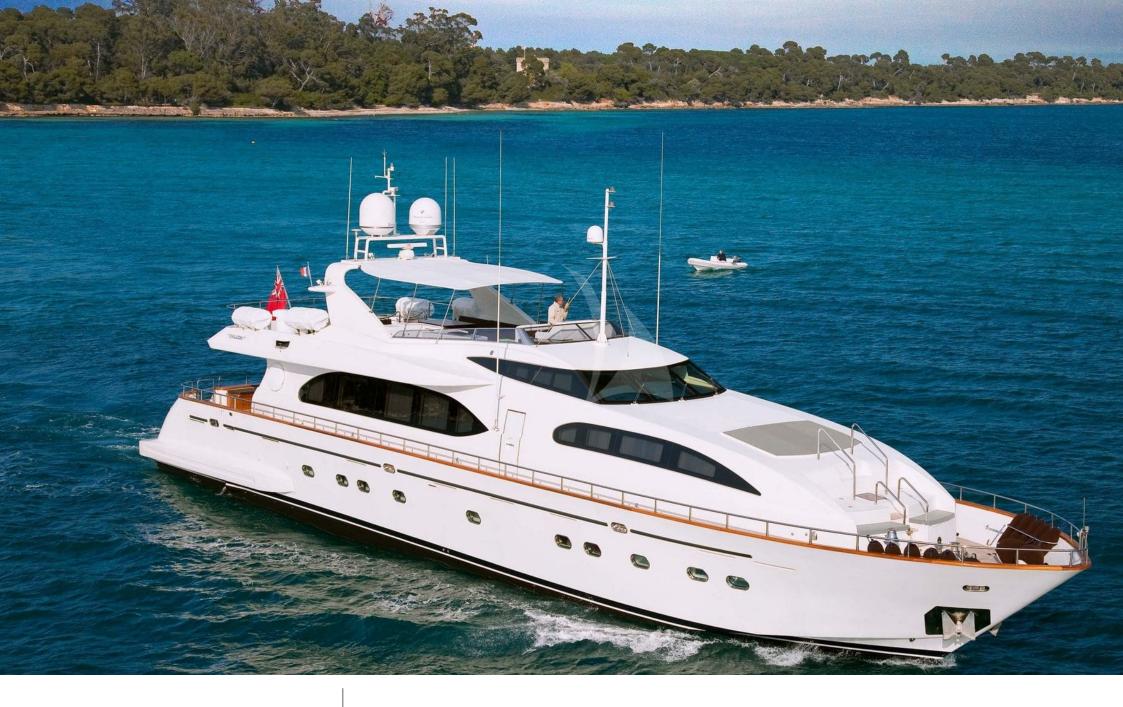

Cabin





# M/Y YLANG YLANG

































#### **EXTERIOR DESIGN**









## INTERIOR DESIGN















## GALLERY LIFESTYLE





**Features** 

#### Specifications



Low rate per day 7 500 €



High rate per day





Summer low rate per week 45 000 €



Summer high rate per week

50 000 €



Winter low rate per week



Winter high rate per week

50 000 €



Builder

Falcon

45 000 €



Year built

2007



Year refit

2018



Length

31.5 m



**Guests Cruising** 



Cabins

5

Winter Cruising Area(s)

Corsica - Sardinia, French Riviera, Italy & Sicily, West Mediterranean

Summer Cruising Area(s)

12

Corsica - Sardinia, French Riviera, Italy & Sicily, West Mediterranean

Crew

Max speed 24 knots

Cruising speed 20 knots

Fuel consumption 500 Litres/H