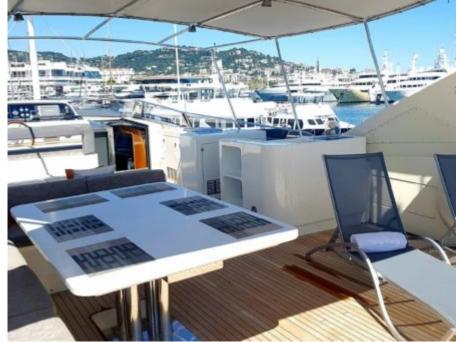

Cabin





# M/Y YLANG YLANG

































#### **EXTERIOR DESIGN**









## INTERIOR DESIGN















## GALLERY LIFESTYLE





**Features** 

#### Specifications



Low rate per day 7 500 €



High rate per day





Summer low rate per week 45 000 €



Summer high rate per week

50 000 €



Winter low rate per week



Winter high rate per week

50 000 €



Builder

Falcon

45 000 €



Year built

2007



Year refit

2018



Length

31.5 m



**Guests Cruising** 



Cabins

5

Winter Cruising Area(s)

Corsica - Sardinia, French Riviera, Italy & Sicily, West Mediterranean

Summer Cruising Area(s)

12

Corsica - Sardinia, French Riviera, Italy & Sicily, West Mediterranean

Crew

Max speed 24 knots

Cruising speed 20 knots

Fuel consumption 500 Litres/Hr

Type of cabins

5 (3 x Double, 2 x Twin)