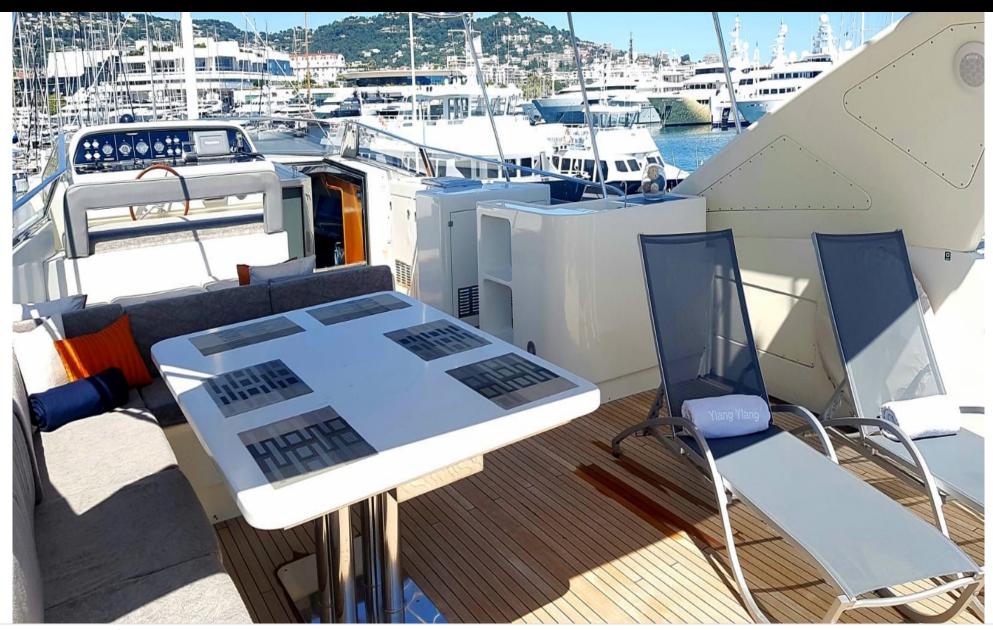

Cabin





# M/Y YLANG YLANG

































#### **EXTERIOR DESIGN**









## INTERIOR DESIGN















## GALLERY LIFESTYLE





**Features** 

#### Specifications



Low rate per day 7 500 €



High rate per day





Summer low rate per week 45 000 €



Summer high rate per week

50 000 €



Winter low rate per week



Winter high rate per week

50 000 €



Builder

Falcon

45 000 €



Year built

2007



Year refit

2018



Length

31.5 m



**Guests Cruising** 



Cabins

5

Winter Cruising Area(s)

Corsica - Sardinia, French Riviera, Italy & Sicily, West Mediterranean

Summer Cruising Area(s)

12

Corsica - Sardinia, French Riviera, Italy & Sicily, West Mediterranean

Crew

Max speed 24 knots

Cruising speed 20 knots

Fuel consumption 500 Litres/Hr

Type of cabins

5 (3 x Double, 2 x Twin)