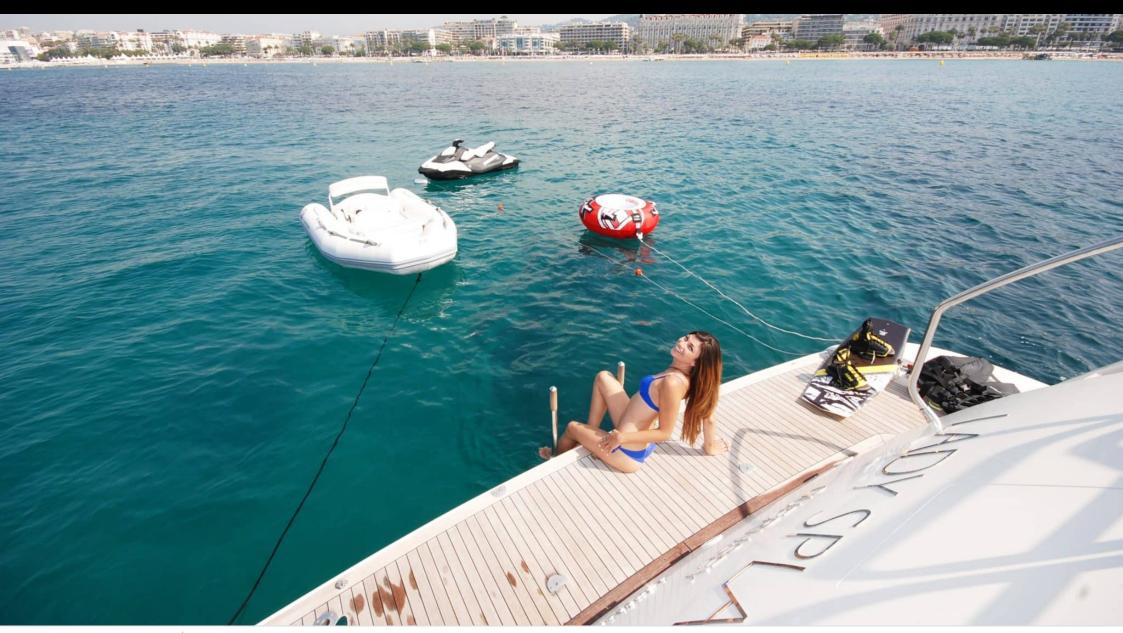

## M/Y LADY **SPLASH**



























Wakeboard









# **EXTERIOR DESIGN**













## INTERIOR DESIGN

































## GALLERY LIFESTYLE











#### Specifications



Low rate per day

4 500 €



High rate per day

4 500 €



Summer low rate per week

27 000 €



Summer high rate per week

27 000 €



Winter low rate per week

27 000 €



Winter high rate per week

27 000 €



Builder

Léopard (Arno)



Year built

2006



Length

24.00 m



**Guests Cruising** 

12



Cabins

3

Winter Cruising Area(s)

French Riviera, West Mediterranean

Summer Cruising Area(s)

French Riviera, West Mediterranean

Crew

Max speed 30 knots

Cruising speed 25 knots

Fuel consumption

600 L/Hr

Type of cabins

3 (2 x Double, 1 x Twin)