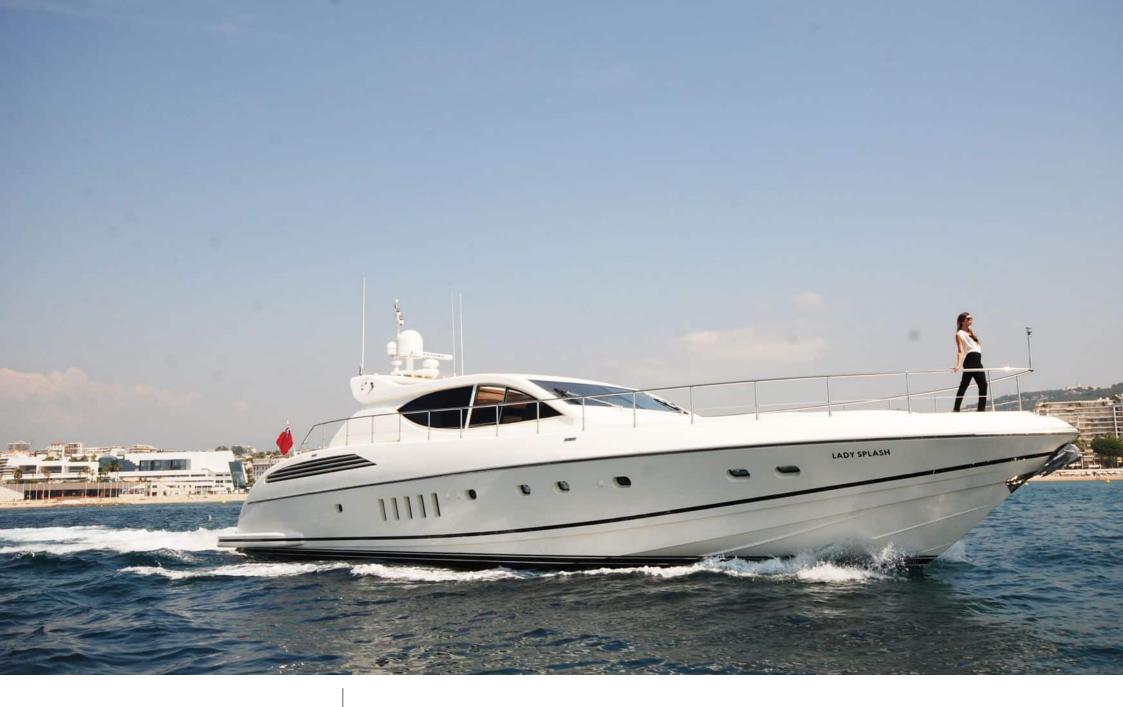

## M/Y LADY **SPLASH**

Wakeboard

2006

Length

24.00 m

**Guests Cruising** 

12

Cabins

3

Winter Cruising Area(s)

French Riviera, West Mediterranean

Summer Cruising Area(s)

French Riviera, West Mediterranean

Crew

Max speed 30 knots

Cruising speed 25 knots

Fuel consumption

600 L/Hr