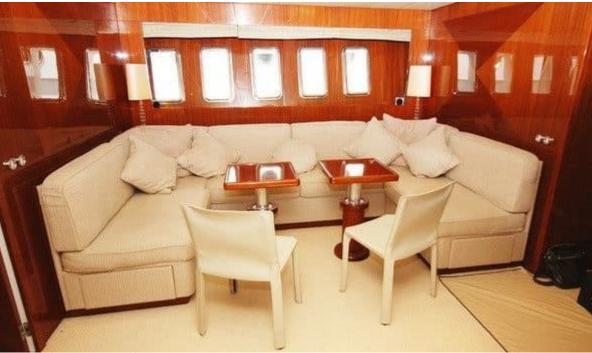

## M/Y LADY **SPLASH**



























Wakeboard









# **EXTERIOR DESIGN**













## INTERIOR DESIGN

































## GALLERY LIFESTYLE











#### Specifications



Low rate per day

4 500 €



High rate per day

4 500 €



Summer low rate per week

27 000 €



Summer high rate per week

27 000 €



Winter low rate per week

27 000 €



Winter high rate per week

27 000 €



Builder

Léopard (Arno)



Year built

2006



Length

24.00 m



**Guests Cruising** 

12



Cabins

3

Winter Cruising Area(s)

French Riviera, West Mediterranean

Summer Cruising Area(s)

French Riviera, West Mediterranean

Crew

Max speed 30 knots

Cruising speed 25 knots

Fuel consumption

600 L/Hr

Type of cabins

3 (2 x Double, 1 x Twin)