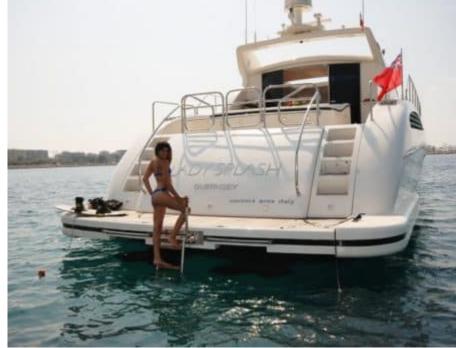

## M/Y LADY **SPLASH**



























Wakeboard









# **EXTERIOR DESIGN**













## INTERIOR DESIGN

































## GALLERY LIFESTYLE











#### Specifications



Low rate per day

4 500 €



High rate per day

4 500 €



Summer low rate per week

27 000 €



Summer high rate per week

27 000 €



Winter low rate per week

27 000 €



Winter high rate per week

27 000 €



Builder

Léopard (Arno)



Year built

2006



Length

24.00 m



**Guests Cruising** 

12



Cabins

3

Winter Cruising Area(s)

French Riviera, West Mediterranean

Summer Cruising Area(s)

French Riviera, West Mediterranean

Crew

Max speed 30 knots

Cruising speed 25 knots

Fuel consumption

600 L/Hr

Type of cabins

3 (2 x Double, 1 x Twin)