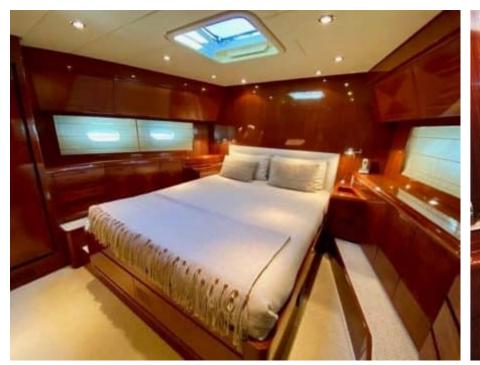

## M/Y LADY **SPLASH**



























Wakeboard









# **EXTERIOR DESIGN**













## INTERIOR DESIGN

































## GALLERY LIFESTYLE











#### Specifications



Low rate per day

4 500 €



High rate per day

4 500 €



Summer low rate per week

27 000 €



Summer high rate per week

27 000 €



Winter low rate per week

27 000 €



Winter high rate per week

27 000 €



Builder

Léopard (Arno)



Year built

2006



Length

24.00 m



**Guests Cruising** 

12



Cabins

3

Winter Cruising Area(s)

French Riviera, West Mediterranean

Summer Cruising Area(s)

French Riviera, West Mediterranean

Crew

Max speed 30 knots

Cruising speed 25 knots

Fuel consumption

600 L/Hr

Type of cabins

3 (2 x Double, 1 x Twin)