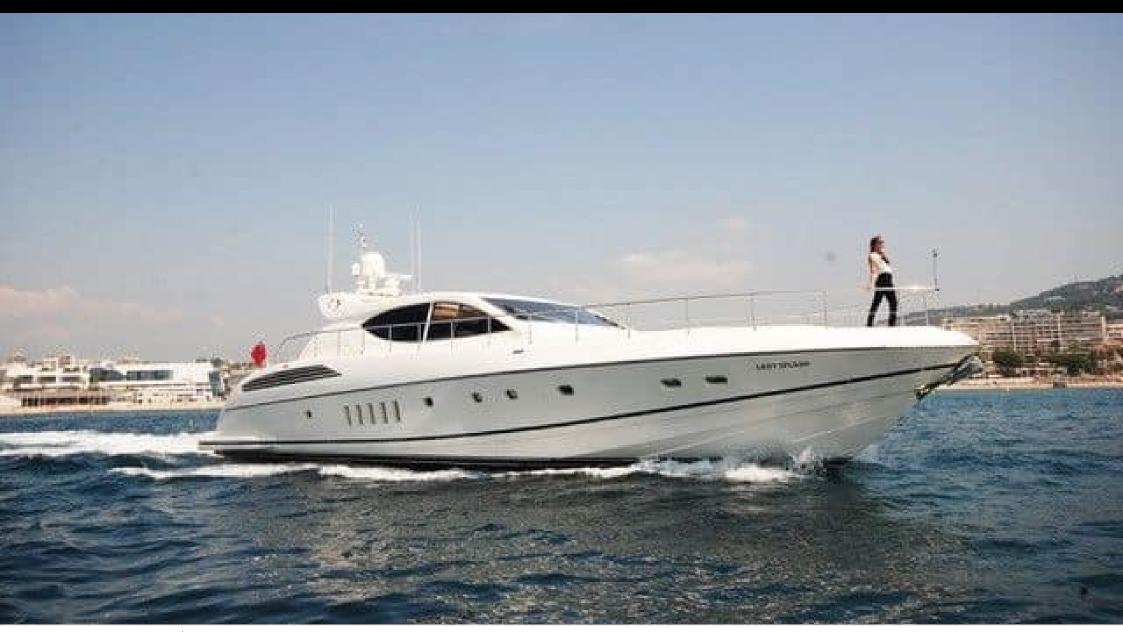

## M/Y LADY **SPLASH**



























Wakeboard









# **EXTERIOR DESIGN**













## INTERIOR DESIGN

































## GALLERY LIFESTYLE











#### Specifications



Low rate per day

4 500 €



High rate per day

4 500 €



Summer low rate per week

27 000 €



Summer high rate per week

27 000 €



Winter low rate per week

27 000 €



Winter high rate per week

27 000 €



Builder

Léopard (Arno)



Year built

2006



Length

24.00 m



**Guests Cruising** 

12



Cabins

3

Winter Cruising Area(s)

French Riviera, West Mediterranean

Summer Cruising Area(s)

French Riviera, West Mediterranean

Crew

Max speed 30 knots

Cruising speed 25 knots

Fuel consumption

600 L/Hr

Type of cabins

3 (2 x Double, 1 x Twin)