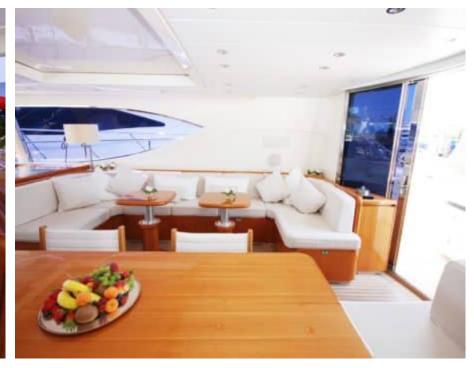

## M/Y LADY **SPLASH**



























Wakeboard









# **EXTERIOR DESIGN**













## INTERIOR DESIGN

































## GALLERY LIFESTYLE











#### Specifications



Low rate per day

4 500 €



High rate per day

4 500 €



Summer low rate per week

27 000 €



Summer high rate per week

27 000 €



Winter low rate per week

27 000 €



Winter high rate per week

27 000 €



Builder

Léopard (Arno)



Year built

2006



Length

24.00 m



**Guests Cruising** 

12



Cabins

3

Winter Cruising Area(s)

French Riviera, West Mediterranean

Summer Cruising Area(s)

French Riviera, West Mediterranean

Crew

Max speed 30 knots

Cruising speed 25 knots

Fuel consumption

600 L/Hr

Type of cabins

3 (2 x Double, 1 x Twin)