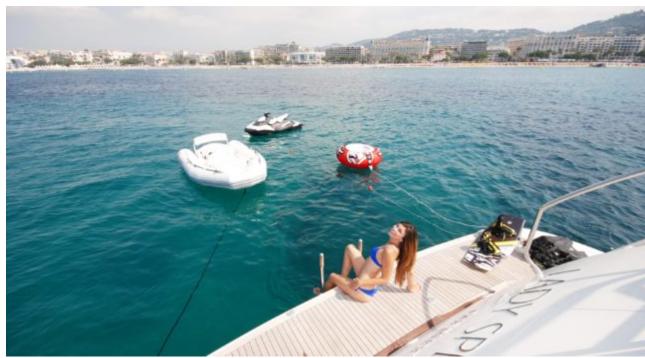

## M/Y LADY **SPLASH**



























Wakeboard









# **EXTERIOR DESIGN**













## INTERIOR DESIGN

































## GALLERY LIFESTYLE











#### Specifications



Low rate per day

4 500 €



High rate per day

4 500 €



Summer low rate per week

27 000 €



Summer high rate per week

27 000 €



Winter low rate per week

27 000 €



Winter high rate per week

27 000 €



Builder

Léopard (Arno)



Year built

2006



Length

24.00 m



**Guests Cruising** 

12



Cabins

3

Winter Cruising Area(s)

French Riviera, West Mediterranean

Summer Cruising Area(s)

French Riviera, West Mediterranean

Crew

Max speed 30 knots

Cruising speed 25 knots

Fuel consumption

600 L/Hr

Type of cabins

3 (2 x Double, 1 x Twin)