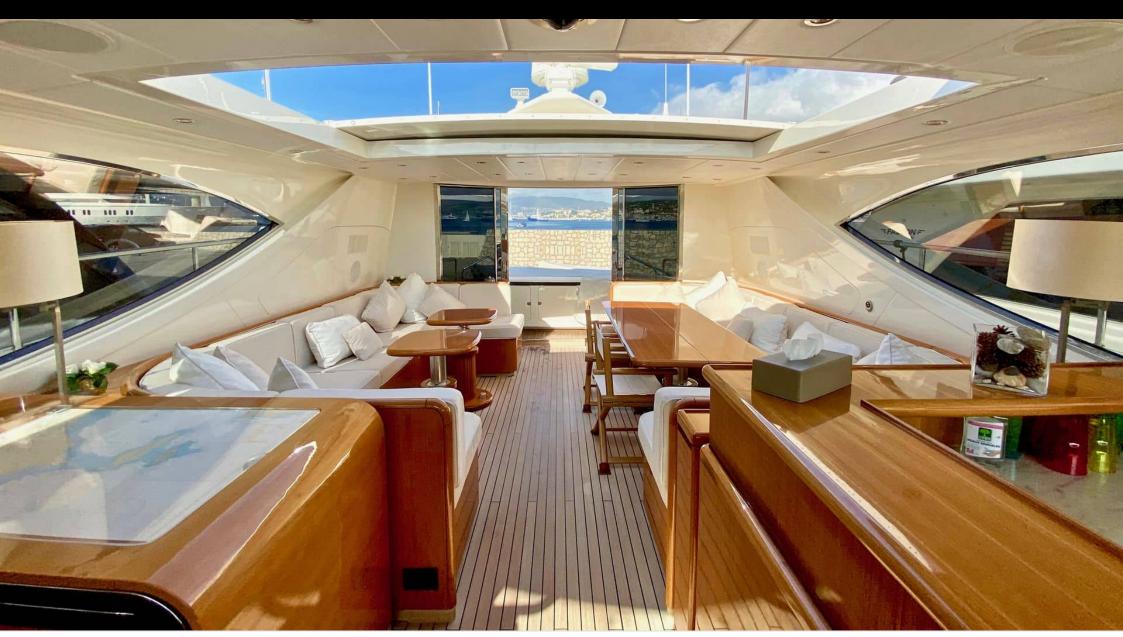

## M/Y LADY **SPLASH**



























Wakeboard









# **EXTERIOR DESIGN**













## INTERIOR DESIGN

































## GALLERY LIFESTYLE











#### Specifications



Low rate per day

4 500 €



High rate per day

4 500 €



Summer low rate per week

27 000 €



Summer high rate per week

27 000 €



Winter low rate per week

27 000 €



Winter high rate per week

27 000 €



Builder

Léopard (Arno)



Year built

2006



Length

24.00 m



**Guests Cruising** 

12



Cabins

3

Winter Cruising Area(s)

French Riviera, West Mediterranean

Summer Cruising Area(s)

French Riviera, West Mediterranean

Crew

Max speed 30 knots

Cruising speed 25 knots

Fuel consumption

600 L/Hr

Type of cabins

3 (2 x Double, 1 x Twin)