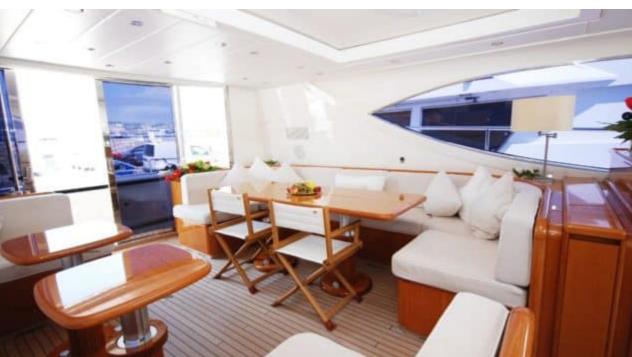

## M/Y LADY **SPLASH**



























Wakeboard









# **EXTERIOR DESIGN**













## INTERIOR DESIGN

































## GALLERY LIFESTYLE











#### Specifications



Low rate per day

4 500 €



High rate per day

4 500 €



Summer low rate per week

27 000 €



Summer high rate per week

27 000 €



Winter low rate per week

27 000 €



Winter high rate per week

27 000 €



Builder

Léopard (Arno)



Year built

2006



Length

24.00 m



**Guests Cruising** 

12



Cabins

3

Winter Cruising Area(s)

French Riviera, West Mediterranean

Summer Cruising Area(s)

French Riviera, West Mediterranean

Crew

Max speed 30 knots

Cruising speed 25 knots

Fuel consumption

600 L/Hr

Type of cabins

3 (2 x Double, 1 x Twin)