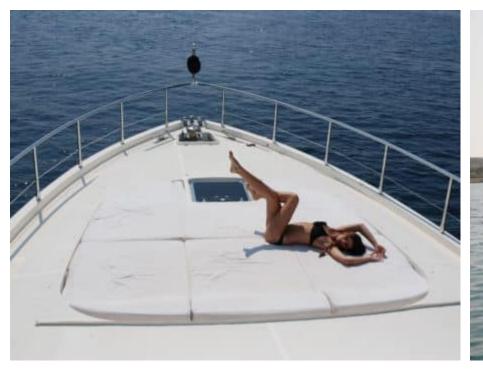

## M/Y LADY **SPLASH**



























Wakeboard









# **EXTERIOR DESIGN**













## INTERIOR DESIGN

































## GALLERY LIFESTYLE











#### Specifications



Low rate per day

4 500 €



High rate per day

4 500 €



Summer low rate per week

27 000 €



Summer high rate per week

27 000 €



Winter low rate per week

27 000 €



Winter high rate per week

27 000 €



Builder

Léopard (Arno)



Year built

2006



Length

24.00 m



**Guests Cruising** 

12



Cabins

3

Winter Cruising Area(s)

French Riviera, West Mediterranean

Summer Cruising Area(s)

French Riviera, West Mediterranean

Crew

Max speed 30 knots

Cruising speed 25 knots

Fuel consumption

600 L/Hr

Type of cabins

3 (2 x Double, 1 x Twin)