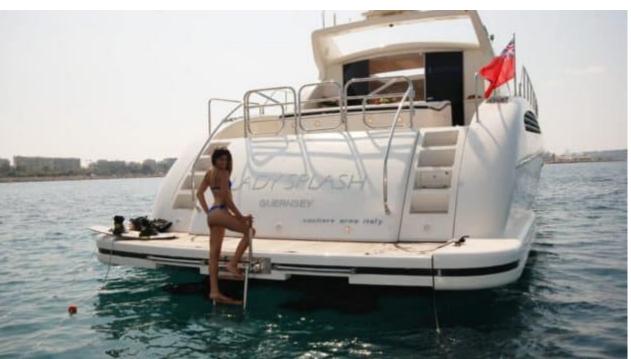

## M/Y LADY **SPLASH**



























Wakeboard









# **EXTERIOR DESIGN**













## INTERIOR DESIGN

































## GALLERY LIFESTYLE











#### Specifications



Low rate per day

4 500 €



High rate per day

4 500 €



Summer low rate per week

27 000 €



Summer high rate per week

27 000 €



Winter low rate per week

27 000 €



Winter high rate per week

27 000 €



Builder

Léopard (Arno)



Year built

2006



Length

24.00 m



**Guests Cruising** 

12



Cabins

3

Winter Cruising Area(s)

French Riviera, West Mediterranean

Summer Cruising Area(s)

French Riviera, West Mediterranean

Crew

Max speed 30 knots

Cruising speed 25 knots

Fuel consumption

600 L/Hr

Type of cabins

3 (2 x Double, 1 x Twin)