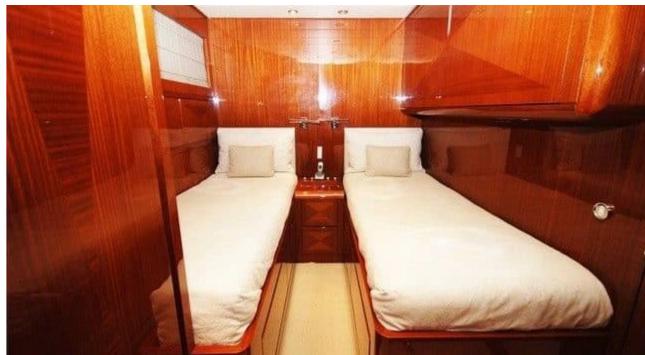

## M/Y LADY **SPLASH**



























Wakeboard









# **EXTERIOR DESIGN**













## INTERIOR DESIGN

































## GALLERY LIFESTYLE











#### Specifications



Low rate per day

4 500 €



High rate per day

4 500 €



Summer low rate per week

27 000 €



Summer high rate per week

27 000 €



Winter low rate per week

27 000 €



Winter high rate per week

27 000 €



Builder

Léopard (Arno)



Year built

2006



Length

24.00 m



**Guests Cruising** 

12



Cabins

3

Winter Cruising Area(s)

French Riviera, West Mediterranean

Summer Cruising Area(s)

French Riviera, West Mediterranean

Crew

Max speed 30 knots

Cruising speed 25 knots

Fuel consumption

600 L/Hr

Type of cabins

3 (2 x Double, 1 x Twin)