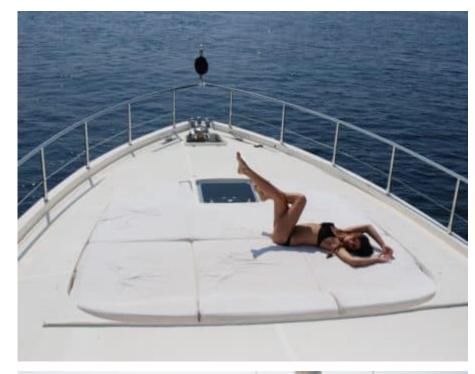

## M/Y LADY **SPLASH**



























Wakeboard









# **EXTERIOR DESIGN**













## INTERIOR DESIGN

































## GALLERY LIFESTYLE











#### Specifications



Low rate per day

4 500 €



High rate per day

4 500 €



Summer low rate per week

27 000 €



Summer high rate per week

27 000 €



Winter low rate per week

27 000 €



Winter high rate per week

27 000 €



Builder

Léopard (Arno)



Year built

2006



Length

24.00 m



**Guests Cruising** 

12



Cabins

3

Winter Cruising Area(s)

French Riviera, West Mediterranean

Summer Cruising Area(s)

French Riviera, West Mediterranean

Crew

Max speed 30 knots

Cruising speed 25 knots

Fuel consumption

600 L/Hr

Type of cabins

3 (2 x Double, 1 x Twin)