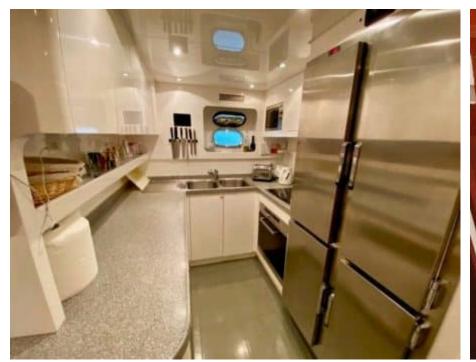

## M/Y LADY **SPLASH**



























Wakeboard









# **EXTERIOR DESIGN**













## INTERIOR DESIGN

































## GALLERY LIFESTYLE











#### Specifications



Low rate per day

4 500 €



High rate per day

4 500 €



Summer low rate per week

27 000 €



Summer high rate per week

27 000 €



Winter low rate per week

27 000 €



Winter high rate per week

27 000 €



Builder

Léopard (Arno)



Year built

2006



Length

24.00 m



**Guests Cruising** 

12



Cabins

3

Winter Cruising Area(s)

French Riviera, West Mediterranean

Summer Cruising Area(s)

French Riviera, West Mediterranean

Crew

Max speed 30 knots

Cruising speed 25 knots

Fuel consumption

600 L/Hr

Type of cabins

3 (2 x Double, 1 x Twin)