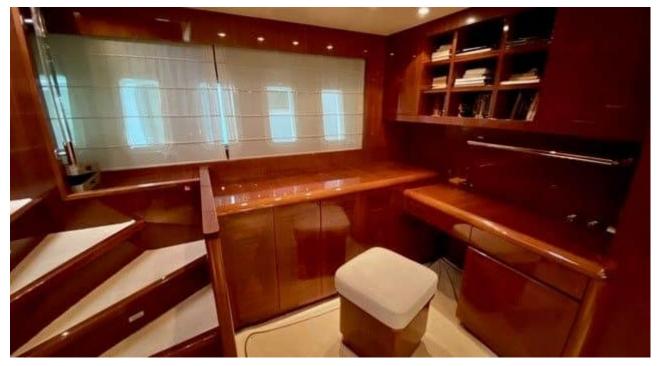

## M/Y LADY **SPLASH**



























Wakeboard









# **EXTERIOR DESIGN**













## INTERIOR DESIGN

































## GALLERY LIFESTYLE











#### Specifications



Low rate per day

4 500 €



High rate per day

4 500 €



Summer low rate per week

27 000 €



Summer high rate per week

27 000 €



Winter low rate per week

27 000 €



Winter high rate per week

27 000 €



Builder

Léopard (Arno)



Year built

2006



Length

24.00 m



**Guests Cruising** 

12



Cabins

3

Winter Cruising Area(s)

French Riviera, West Mediterranean

Summer Cruising Area(s)

French Riviera, West Mediterranean

Crew

Max speed 30 knots

Cruising speed 25 knots

Fuel consumption

600 L/Hr

Type of cabins

3 (2 x Double, 1 x Twin)