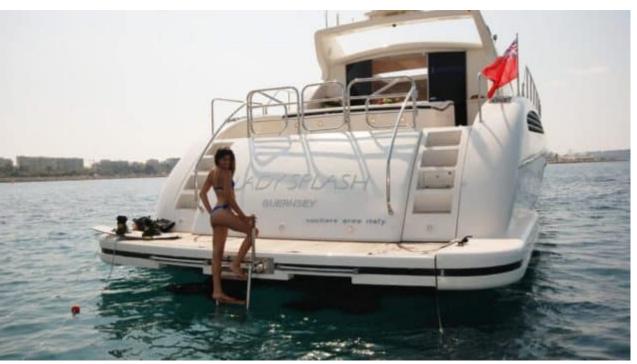

## M/Y LADY **SPLASH**



























Wakeboard









# **EXTERIOR DESIGN**













## INTERIOR DESIGN

































## GALLERY LIFESTYLE











#### Specifications



Low rate per day

4 500 €



High rate per day

4 500 €



Summer low rate per week

27 000 €



Summer high rate per week

27 000 €



Winter low rate per week

27 000 €



Winter high rate per week

27 000 €



Builder

Léopard (Arno)



Year built

2006



Length

24.00 m



**Guests Cruising** 

12



Cabins

3

Winter Cruising Area(s)

French Riviera, West Mediterranean

Summer Cruising Area(s)

French Riviera, West Mediterranean

Crew

Max speed 30 knots

Cruising speed 25 knots

Fuel consumption

600 L/Hr

Type of cabins

3 (2 x Double, 1 x Twin)