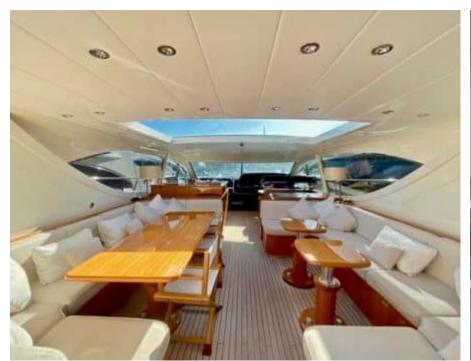

## M/Y LADY **SPLASH**



























Wakeboard









# **EXTERIOR DESIGN**













## INTERIOR DESIGN

































## GALLERY LIFESTYLE











#### Specifications



Low rate per day

4 500 €



High rate per day

4 500 €



Summer low rate per week

27 000 €



Summer high rate per week

27 000 €



Winter low rate per week

27 000 €



Winter high rate per week

27 000 €



Builder

Léopard (Arno)



Year built

2006



Length

24.00 m



**Guests Cruising** 

12



Cabins

3

Winter Cruising Area(s)

French Riviera, West Mediterranean

Summer Cruising Area(s)

French Riviera, West Mediterranean

Crew

Max speed 30 knots

Cruising speed 25 knots

Fuel consumption

600 L/Hr

Type of cabins

3 (2 x Double, 1 x Twin)