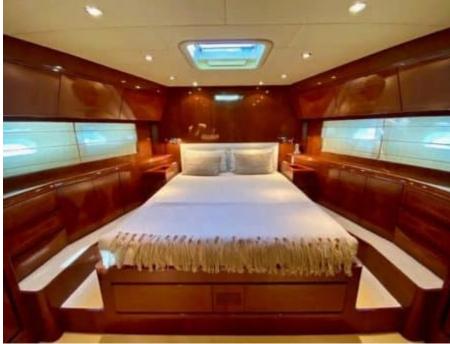

## M/Y LADY **SPLASH**



























Wakeboard









# **EXTERIOR DESIGN**













## INTERIOR DESIGN

































## GALLERY LIFESTYLE











#### Specifications



Low rate per day

4 500 €



High rate per day

4 500 €



Summer low rate per week

27 000 €



Summer high rate per week

27 000 €



Winter low rate per week

27 000 €



Winter high rate per week

27 000 €



Builder

Léopard (Arno)



Year built

2006



Length

24.00 m



**Guests Cruising** 

12



Cabins

3

Winter Cruising Area(s)

French Riviera, West Mediterranean

Summer Cruising Area(s)

French Riviera, West Mediterranean

Crew

Max speed 30 knots

Cruising speed 25 knots

Fuel consumption

600 L/Hr

Type of cabins

3 (2 x Double, 1 x Twin)