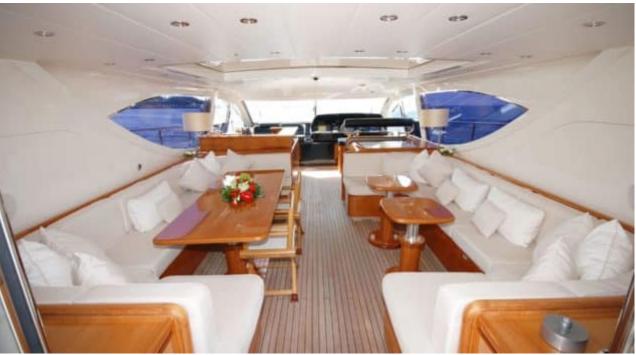

## M/Y LADY **SPLASH**



























Wakeboard









# **EXTERIOR DESIGN**













## INTERIOR DESIGN

































## GALLERY LIFESTYLE











#### Specifications



Low rate per day

4 500 €



High rate per day

4 500 €



Summer low rate per week

27 000 €



Summer high rate per week

27 000 €



Winter low rate per week

27 000 €



Winter high rate per week

27 000 €



Builder

Léopard (Arno)



Year built

2006



Length

24.00 m



**Guests Cruising** 

12



Cabins

3

Winter Cruising Area(s)

French Riviera, West Mediterranean

Summer Cruising Area(s)

French Riviera, West Mediterranean

Crew

Max speed 30 knots

Cruising speed 25 knots

Fuel consumption

600 L/Hr

Type of cabins

3 (2 x Double, 1 x Twin)