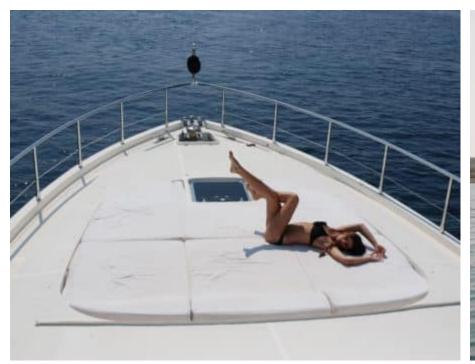

## M/Y LADY **SPLASH**



























Wakeboard









# **EXTERIOR DESIGN**













## INTERIOR DESIGN

































## GALLERY LIFESTYLE











#### Specifications



Low rate per day

4 500 €



High rate per day

4 500 €



Summer low rate per week

27 000 €



Summer high rate per week

27 000 €



Winter low rate per week

27 000 €



Winter high rate per week

27 000 €



Builder

Léopard (Arno)



Year built

2006



Length

24.00 m



**Guests Cruising** 

12



Cabins

3

Winter Cruising Area(s)

French Riviera, West Mediterranean

Summer Cruising Area(s)

French Riviera, West Mediterranean

Crew

Max speed 30 knots

Cruising speed 25 knots

Fuel consumption

600 L/Hr

Type of cabins

3 (2 x Double, 1 x Twin)