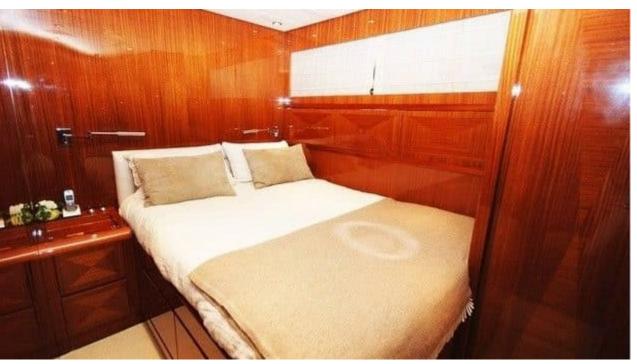

## M/Y LADY **SPLASH**



























Wakeboard









# **EXTERIOR DESIGN**













## INTERIOR DESIGN

































## GALLERY LIFESTYLE











#### Specifications



Low rate per day

4 500 €



High rate per day

4 500 €



Summer low rate per week

27 000 €



Summer high rate per week

27 000 €



Winter low rate per week

27 000 €



Winter high rate per week

27 000 €



Builder

Léopard (Arno)



Year built

2006



Length

24.00 m



**Guests Cruising** 

12



Cabins

3

Winter Cruising Area(s)

French Riviera, West Mediterranean

Summer Cruising Area(s)

French Riviera, West Mediterranean

Crew

Max speed 30 knots

Cruising speed 25 knots

Fuel consumption

600 L/Hr

Type of cabins

3 (2 x Double, 1 x Twin)