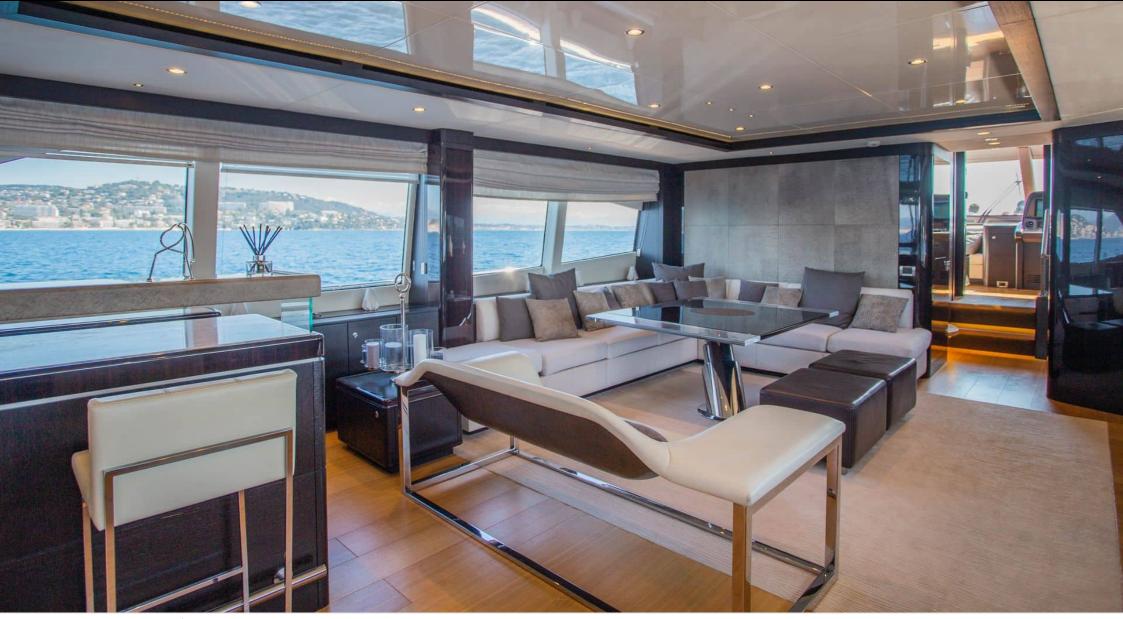

Length **28.51m** *93.54 ft.* 





Cabins

Crew **4** 



#### M/Y SKYRA









### EXTERIOR DESIGN





















# INTERIOR DESIGN





















## GALLERY LIFESTYLE





Interior design Exterior design Gallery lifestyle Specifications Features





### Specifications

| Low rate p<br>9 000 €                                         | er day   |         |                      | €                                                             | High rate per day<br>9 700 €          |                              |  |
|---------------------------------------------------------------|----------|---------|----------------------|---------------------------------------------------------------|---------------------------------------|------------------------------|--|
| Summer low rate per week<br>58 200 €                          |          |         |                      | €