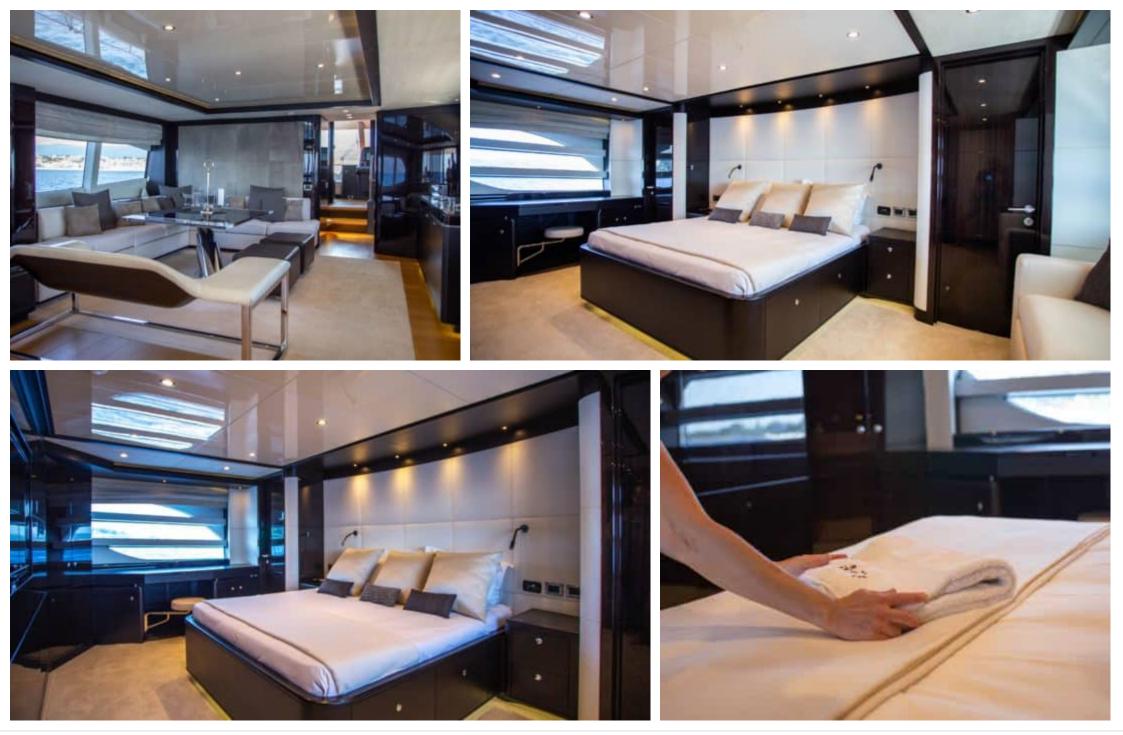

# INTERIOR DESIGN

### Specifications

| Low rate p<br>9 000 €                                         | er day   |         |                      | €                                                             | High rate per day<br>9 700 €          |                              |  |
|---------------------------------------------------------------|----------|---------|----------------------|---------------------------------------------------------------|---------------------------------------|------------------------------|--|
| Summer low rate per week<br>58 200 €                          |          |         |                      | €                                                             | Summer high rate per week<br>58 200 € |                              |  |
| Winter low rate per week 54 000 €                             |          |         |                      | €                                                             | Winter high rate pe<br>54 000 €       | r week                       |  |
| Builder<br>Integrity                                          |          |         | Year bui<br>2012     | lt                                                            |                                       | Year refit<br>2021           |  |
| Length<br>28.51 m                                             |          |         |                      |                                                               | Guests Cruising                       | Cabins<br>4                  |  |
| Winter Cruising Area(s)<br>French Riviera, West Mediterranean |          |         |                      | Summer Cruising Area(s)<br>French Riviera, West Mediterranean |                                       |                              |  |
| Crew<br>4                                                     | •        |         | Cruising<br>20 knots |                                                               | Fuel consump<br>500 L/Hr              | Fuel consumption<br>500 L/Hr |  |
| Type of cabins<br>4 (2 x Double, 2 x Conv                     | ertible) |         |                      |                                                               |                                       |                              |  |
|                                                               | TING     | Interio | or design            | Exterior de                                                   | esign Gallery lifestyle               | Specifications Features      |  |