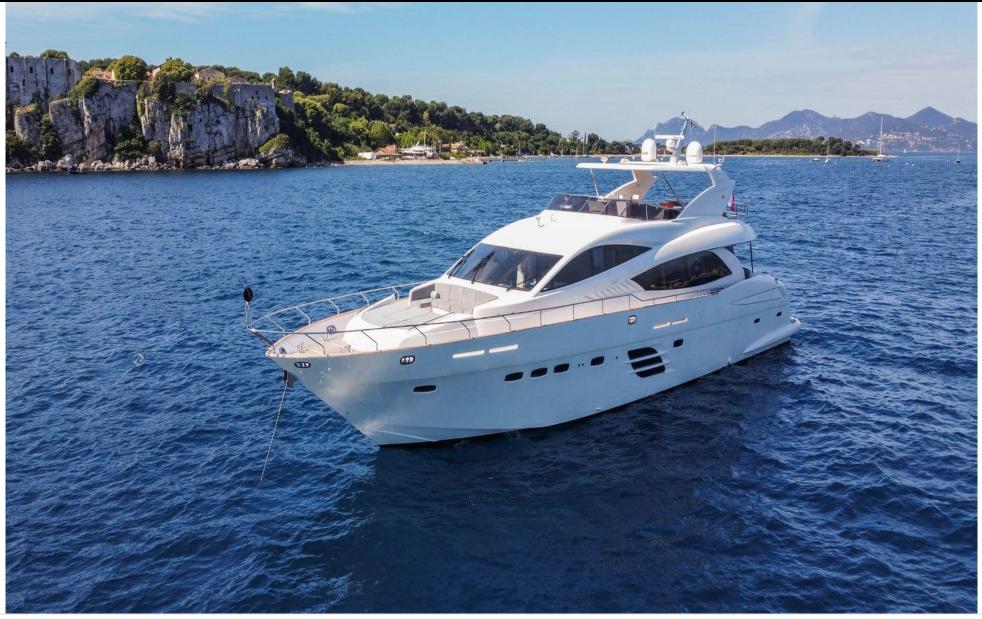

Length **28.51m** *93.54 ft.* 





Cabins

Crew **4** 



#### M/Y SKYRA









### EXTERIOR DESIGN





















# INTERIOR DESIGN





















## GALLERY LIFESTYLE





Interior design Exterior design Gallery lifestyle Specifications Features





### Specifications

| Low rate p<br>9 000 €                                         | er day   |         |                      | €                                                             | High rate per day<br>9 700 €          |                              |  |
|---------------------------------------------------------------|----------|---------|----------------------|---------------------------------------------------------------|---------------------------------------|------------------------------|--|
| Summer low rate per week<br>58 200 €                          |          |         |                      | €