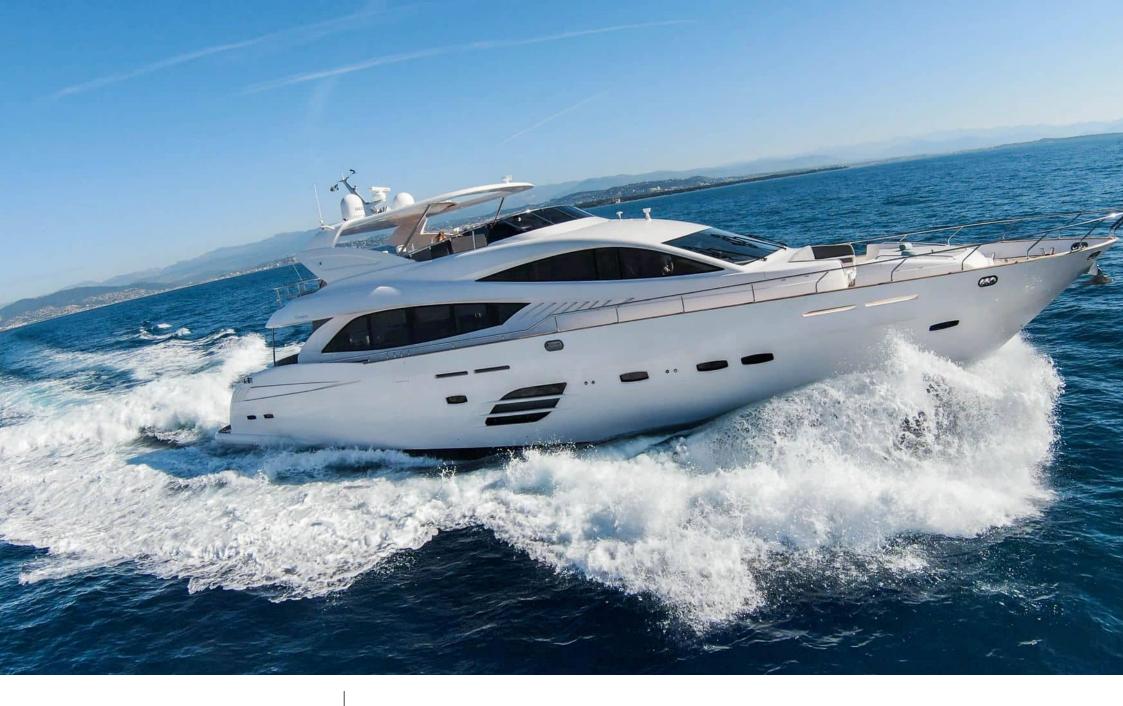

#### M/Y SKYRA

### EXTERIOR DESIGN

### Specifications

| Low rate p<br>9 000 €                                         | er day   |         |                      | €                                                             | High rate per day<br>9 700 €          |                              |  |
|---------------------------------------------------------------|----------|---------|----------------------|---------------------------------------------------------------|---------------------------------------|------------------------------|--|
| Summer low rate per week<br>58 200 €                          |          |         |                      | €                                                             | Summer high rate per week<br>58 200 € |                              |  |
| Winter low rate per week 54 000 €                             |          |         |                      | €                                                             | Winter high rate pe<br>54 000 €       | r week                       |  |
| Builder<br>Integrity                                          |          |         | Year bui<br>2012     | lt                                                            |                                       | Year refit<br>2021           |  |
| Length<br>28.51 m                                             |          |         |                      |                                                               | Guests Cruising                       | Cabins<br>4                  |  |
| Winter Cruising Area(s)<br>French Riviera, West Mediterranean |          |         |                      | Summer Cruising Area(s)<br>French Riviera, West Mediterranean |                                       |                              |  |
| Crew<br>4                                                     | •        |         | Cruising<br>20 knots |                                                               | Fuel consump<br>500 L/Hr              | Fuel consumption<br>500 L/Hr |  |
| Type of cabins<br>4 (2 x Double, 2 x Conv                     | ertible) |         |                      |                                                               |                                       |                              |  |
|                                                               | TING     | Interio | or design            | Exterior de                                                   | esign Gallery lifestyle               | Specifications Features      |  |