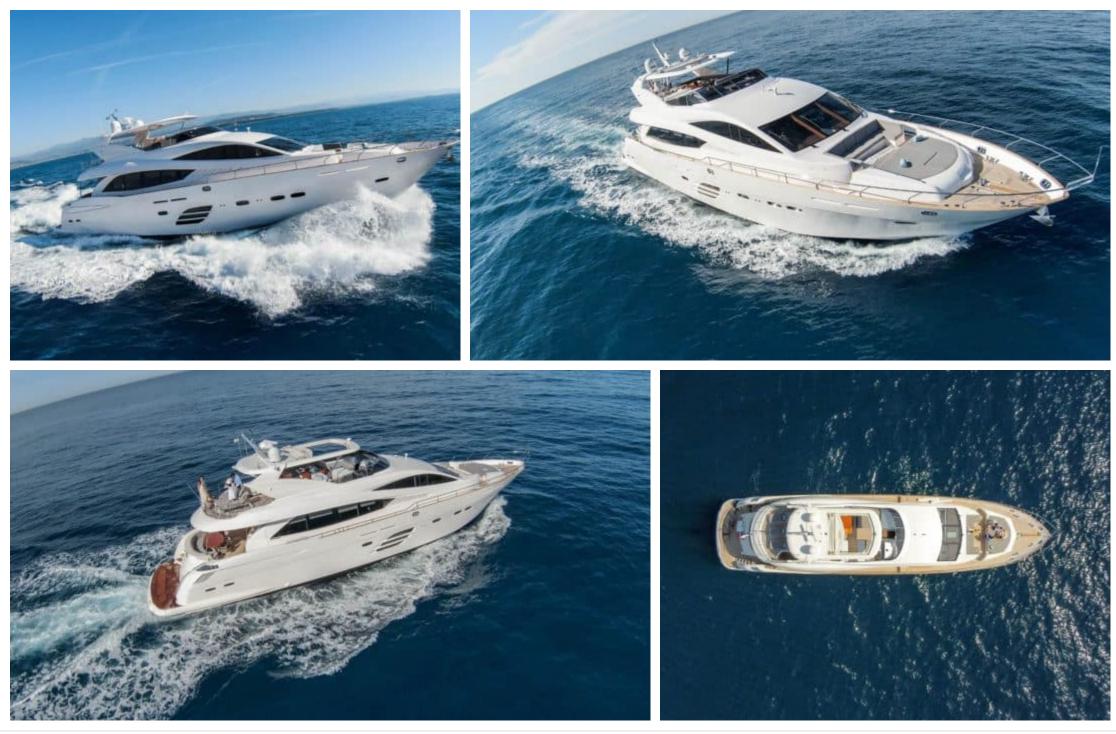

Length **28.51m** *93.54 ft.* 





Cabins

Crew **4** 



#### M/Y SKYRA









### EXTERIOR DESIGN





















# INTERIOR DESIGN





















## GALLERY LIFESTYLE





Interior design Exterior design Gallery lifestyle Specifications Features





### Specifications

| Low rate p<br>9 000 €                                         | er day   |         |                      | €                                                             | High rate per day<br>9 700 €          |                              |  |
|---------------------------------------------------------------|----------|---------|----------------------|---------------------------------------------------------------|---------------------------------------|------------------------------|--|
| Summer low rate per week<br>58 200 €                          |          |         |                      | €