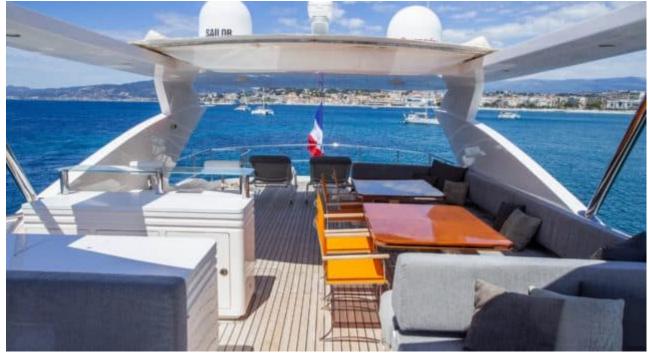

Length **28.51m** *93.54 ft.* 





Cabins

Crew **4** 



#### M/Y SKYRA









### EXTERIOR DESIGN





















# INTERIOR DESIGN





















## GALLERY LIFESTYLE





Interior design Exterior design Gallery lifestyle Specifications Features





### Specifications

| Low rate p<br>9 000 €                                         | er day   |         |                      | €                                                             | High rate per day<br>9 700 €          |                              |  |
|---------------------------------------------------------------|----------|---------|----------------------|---------------------------------------------------------------|---------------------------------------|------------------------------|--|
| Summer low rate per week<br>58 200 €                          |          |         |                      | €