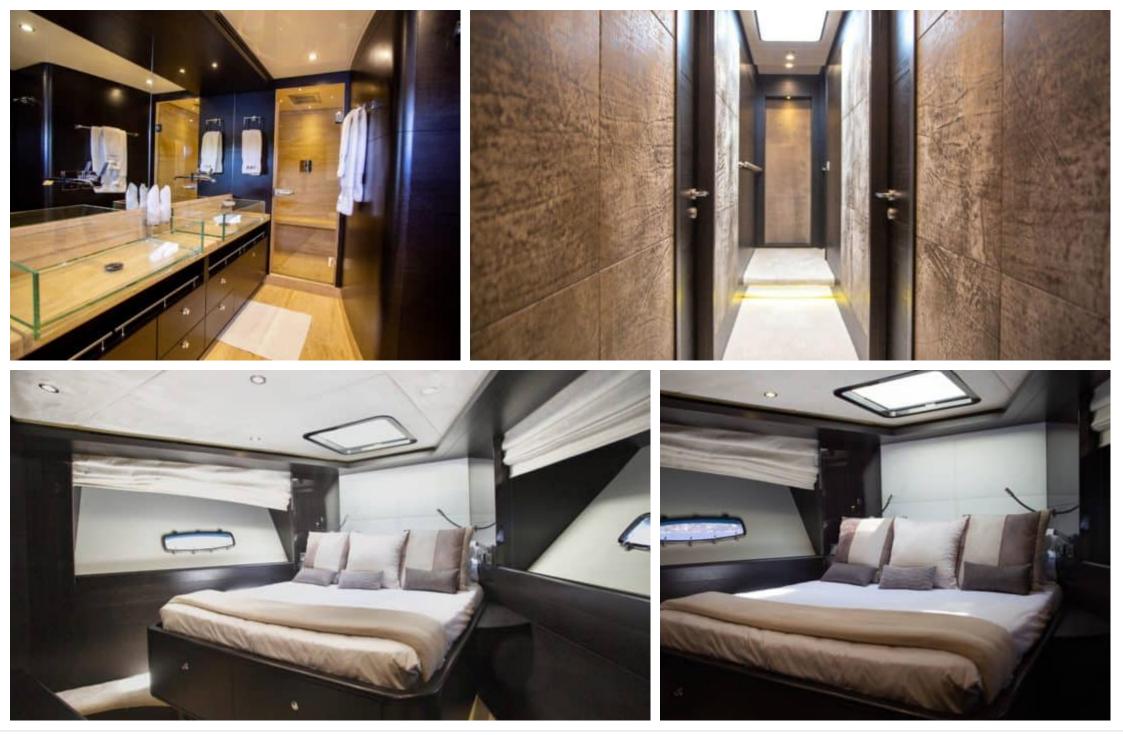

# INTERIOR DESIGN

### Specifications

| Low rate p<br>9 000 €                                         | er day   |         |                      | €                                                             | High rate per day<br>9 700 €          |                              |  |
|---------------------------------------------------------------|----------|---------|----------------------|---------------------------------------------------------------|---------------------------------------|------------------------------|--|
| Summer low rate per week<br>58 200 €                          |          |         |                      | €                                                             | Summer high rate per week<br>58 200 € |                              |  |
| Winter low rate per week 54 000 €                             |          |         |                      | €                                                             | Winter high rate pe<br>54 000 €       | r week                       |  |
| Builder<br>Integrity                                          |          |         | Year bui<br>2012     | lt                                                            |                                       | Year refit<br>2021           |  |
| Length<br>28.51 m                                             |          |         |                      |                                                               | Guests Cruising                       | Cabins<br>4                  |  |
| Winter Cruising Area(s)<br>French Riviera, West Mediterranean |          |         |                      | Summer Cruising Area(s)<br>French Riviera, West Mediterranean |                                       |                              |  |
| Crew<br>4                                                     | •        |         | Cruising<br>20 knots |                                                               | Fuel consump<br>500 L/Hr              | Fuel consumption<br>500 L/Hr |  |
| Type of cabins<br>4 (2 x Double, 2 x Conv                     | ertible) |         |                      |                                                               |                                       |                              |  |
|                                                               | TING     | Interio | or design            | Exterior de                                                   | esign Gallery lifestyle               | Specifications Features      |  |