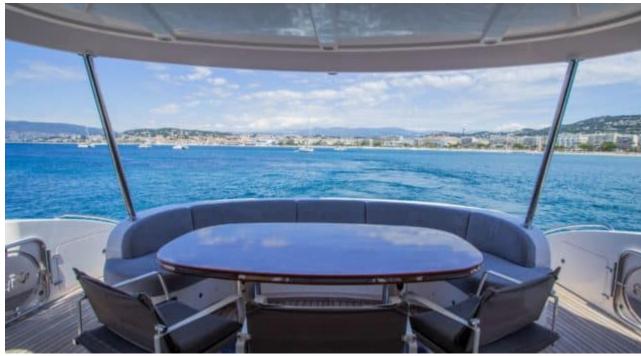

Length **28.51m** *93.54 ft.* 





Cabins

Crew **4** 



#### M/Y SKYRA









### EXTERIOR DESIGN





















# INTERIOR DESIGN





















## GALLERY LIFESTYLE





Interior design Exterior design Gallery lifestyle Specifications Features





### Specifications

| Low rate p<br>9 000 €                                         | er day   |         |                      | €                                                             | High rate per day<br>9 700 €          |                              |  |
|---------------------------------------------------------------|----------|---------|----------------------|---------------------------------------------------------------|---------------------------------------|------------------------------|--|
| Summer low rate per week<br>58 200 €                          |          |         |                      | €