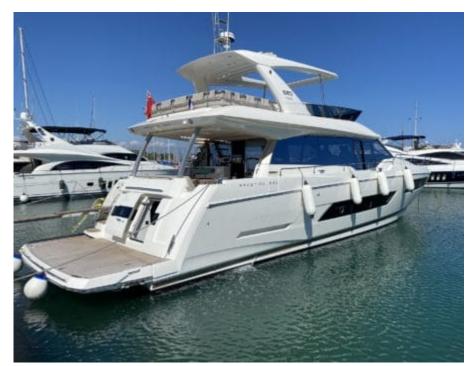

M/Y ROMY ONE

Cabins **4** 

# EXTERIOR DESIGN

## Specifications

| E Low rate per day<br>4 200 €                                                                        |                       |                      | High rate per day 6 200 €                                                                            |                                       |                                   |  |
|------------------------------------------------------------------------------------------------------|-----------------------|----------------------|------------------------------------------------------------------------------------------------------|---------------------------------------|-----------------------------------|--|
| Summer low rate per week<br>26 900 €                                                                 |                       |                      | Summer high rate per week<br>36 500 €                                                                |                                       |                                   |  |
| Winter low rate per week 15 900 €                                                                    |                       |                      |                                                                                                      | Winter high rate per week<br>26 900 € |                                   |  |
| Builder<br>Prestige                                                                                  | 00                    | Year bui             | lt                                                                                                   |                                       |                                   |  |
| Length<br>21.45 m                                                                                    |                       |                      | QYT                                                                                                  | Guests Cruising                       | Cabins<br>4                       |  |
| Winter Cruising Area(s)<br>Corsica - Sardinia, French Riviera, Italy & Sicily, West<br>Mediterranean |                       |                      | Summer Cruising Area(s)<br>Corsica - Sardinia, French Riviera, Italy & Sicily, West<br>Mediterranean |                                       |                                   |  |
| Crew<br>2                                                                                            | Max speed<br>27 knots | Cruising<br>20 knots | speed                                                                                                | Fuel consump<br>200 Litres/Hr         | Fuel consumption<br>200 Litres/Hr |  |
| Type of cabins<br>4 (2 x Double, 2 x Twin)                                                           |                       |                      |                                                                                                      |                                       |                                   |  |
|                                                                                                      |                       | Interior design      | Exterior desi                                                                                        | gn Gallery lifestyle                  | Specifications Features           |  |