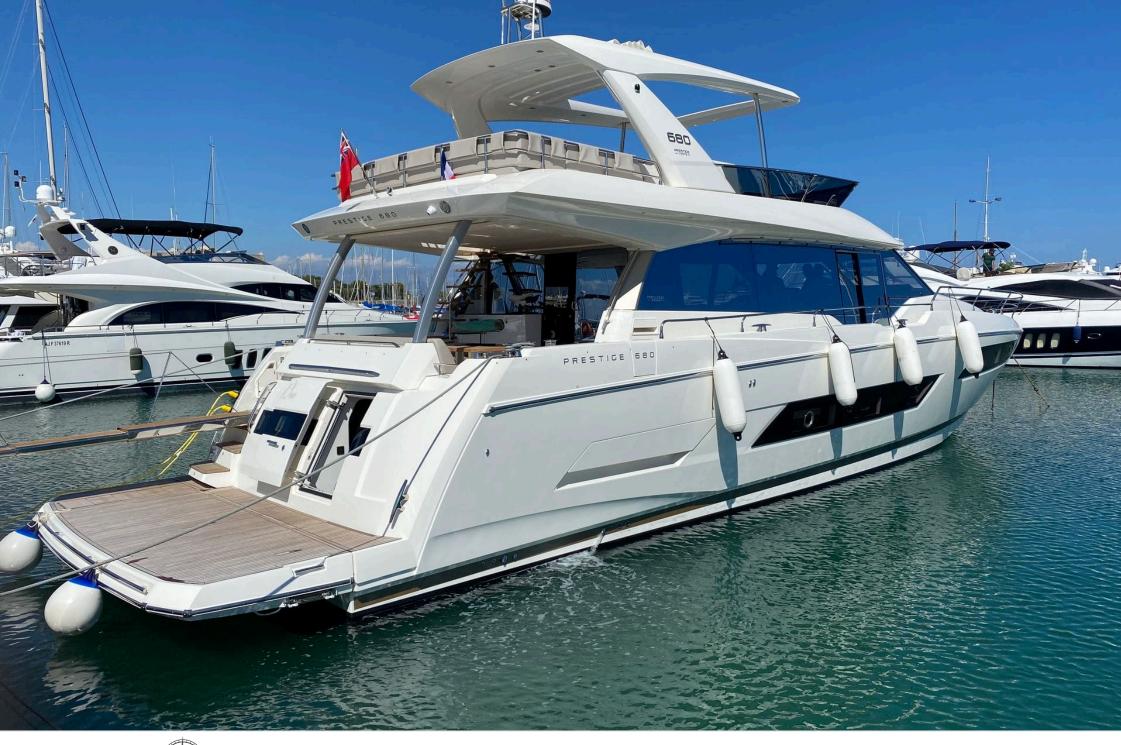

M/Y ROMY ONE

Cabins **4** 

# EXTERIOR DESIGN

## Specifications

| E Low rate per day<br>4 200 €                                                                        |                       |                      | High rate per day 6 200 €                                                                            |                                       |                                   |  |
|------------------------------------------------------------------------------------------------------|-----------------------|----------------------|------------------------------------------------------------------------------------------------------|---------------------------------------|-----------------------------------|--|
| Summer low rate per week<br>26 900 €                                                                 |                       |                      | Summer high rate per week<br>36 500 €                                                                |                                       |                                   |  |
| Winter low rate per week 15 900 €                                                                    |                       |                      |                                                                                                      | Winter high rate per week<br>26 900 € |                                   |  |
| Builder<br>Prestige                                                                                  | 00                    | Year bui             | lt                                                                                                   |                                       |                                   |  |
| Length<br>21.45 m                                                                                    |                       |                      | QYT                                                                                                  | Guests Cruising                       | Cabins<br>4                       |  |
| Winter Cruising Area(s)<br>Corsica - Sardinia, French Riviera, Italy & Sicily, West<br>Mediterranean |                       |                      | Summer Cruising Area(s)<br>Corsica - Sardinia, French Riviera, Italy & Sicily, West<br>Mediterranean |                                       |                                   |  |
| Crew<br>2                                                                                            | Max speed<br>27 knots | Cruising<br>20 knots | speed                                                                                                | Fuel consump<br>200 Litres/Hr         | Fuel consumption<br>200 Litres/Hr |  |
| Type of cabins<br>4 (2 x Double, 2 x Twin)                                                           |                       |                      |                                                                                                      |                                       |                                   |  |
|                                                                                                      |                       | Interior design      | Exterior desi                                                                                        | gn Gallery lifestyle                  | Specifications Features           |  |